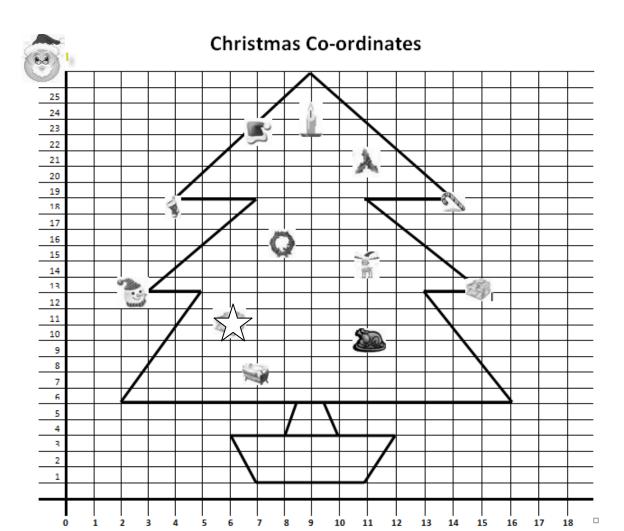

#### Write the co-ordinates of the following:

| Crib ( _, _ )       | Walking stick (_,_)       |
|---------------------|---------------------------|
| Turkey (_,_)        | Star ( _, _ )             |
| Holly ()            | Walking Stick (_,_)       |
| Wreath ( _, _ )     | Santa Hat ( _, _ )        |
| Reindeer Head (_,_) | Tip of Candle Flame(_, _) |
| Gift (_,_)          | Snowman Nose (_,_)        |