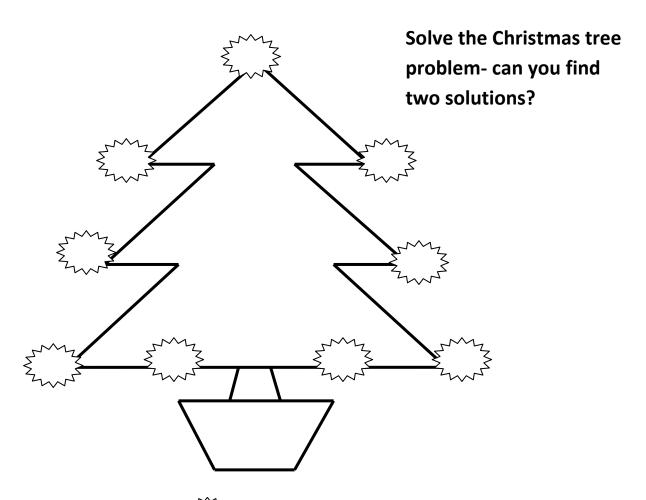

#### **Length and Area**

- 1. Estimate the area of the pot \_\_\_\_\_\_
- 2. Find the area of the pot \_\_\_\_\_\_
- 3. Estimate the area of the Christmas tree including its trunk\_\_\_\_\_
- 4. Find the area of the Christmas tree including its trunk\_\_\_\_\_
- 5. Measure the perimeter of the pot to the nearest mm\_\_\_\_\_
- 6. Measure the perimeter of the tree (without the trunk) to the nearest mm\_\_\_\_\_

#### Write the co-ordinates of the following:

| Crib ( _, _ )       | Walking stick (_,_)       |
|---------------------|---------------------------|
| Turkey (_,_)        | Star ( _, _ )             |
| Holly ()            | Walking Stick (_,_)       |
| Wreath ( _, _ )     | Santa Hat ( _, _ )        |
| Reindeer Head (_,_) | Tip of Candle Flame(_, _) |
| Gift (_,_)          | Snowman Nose (_,_)        |