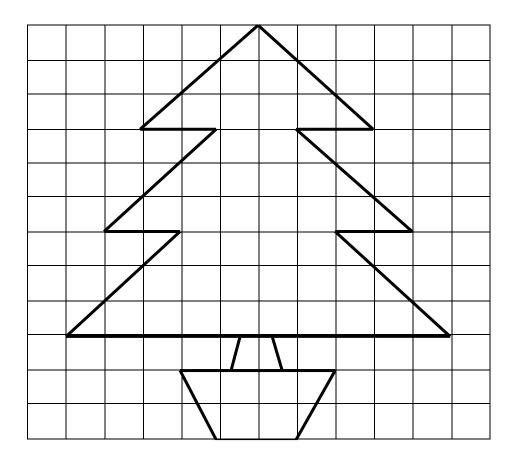

#### **Length and Area**

- 1. Estimate the area of the pot \_\_\_\_\_\_
- 2. Find the area of the pot \_\_\_\_\_\_
- 3. Estimate the area of the Christmas tree including its trunk\_\_\_\_\_
- 4. Find the area of the Christmas tree including its trunk\_\_\_\_\_
- 5. Measure the perimeter of the pot to the nearest mm\_\_\_\_\_
- 6. Measure the perimeter of the tree (without the trunk) to the nearest mm\_\_\_\_\_