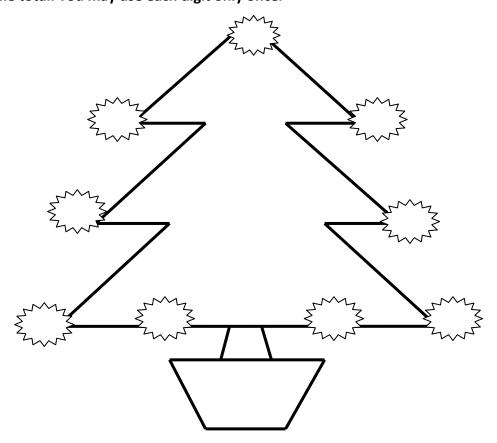

#### **Length and Area**

- 1. Estimate the area of the pot \_\_\_\_\_\_
- 2. Find the area of the pot \_\_\_\_\_\_
- 3. Estimate the area of the Christmas tree including its trunk\_\_\_\_\_
- 4. Find the area of the Christmas tree including its trunk\_\_\_\_\_
- 5. Measure the perimeter of the pot to the nearest mm\_\_\_\_\_
- 6. Measure the perimeter of the tree (without the trunk) to the nearest mm\_\_\_\_\_

#### Write the co-ordinates of the following:

| Crib ( _, _ )       | Walking stick (_,_)       |
|---------------------|---------------------------|
| Turkey (_,_)        | Star ( _, _ )             |
| Holly ()            | Walking Stick (_,_)       |
| Wreath ( _, _ )     | Santa Hat ( _, _ )        |
| Reindeer Head (_,_) | Tip of Candle Flame(_, _) |
| Gift (_,_)          | Snowman Nose (_,_)        |