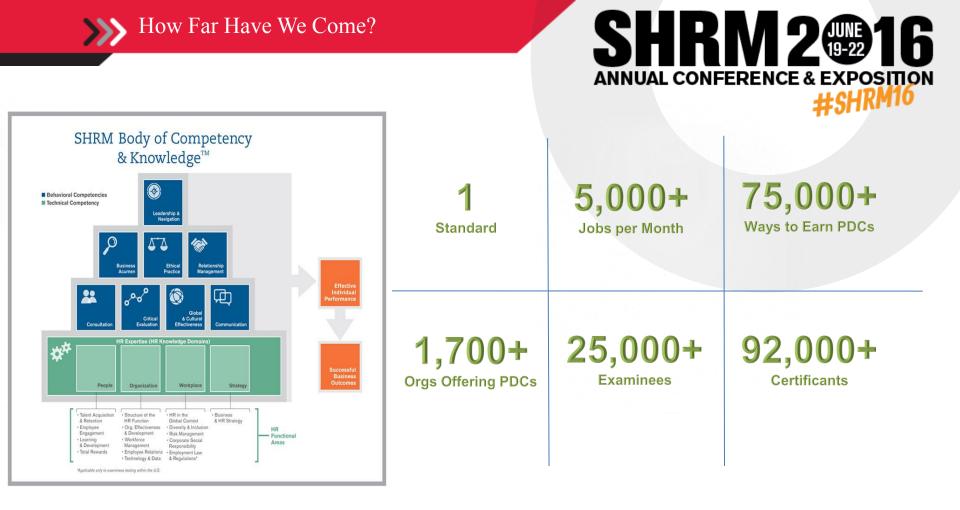

### >>>> Highlights for 2017

- **D** Revised, more comprehensive BoCK
- □ 3 behavioral competency clusters

Exam changes: reduce length of SHRM-SCP exam; 50/50 weighting for HR knowledge/ behavioral competencies