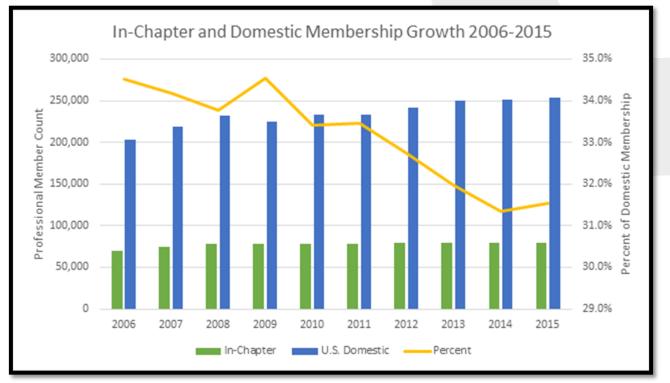

#### WHAT IS SHRM?

The Society for Human Resource Management (SHRM) is the largest association for HR professionals. representing more than 285,000 members in over 165 countries.