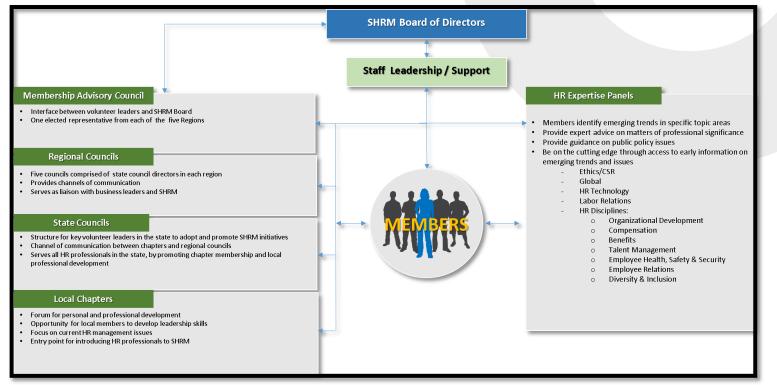

# Membership Advisory Council

Susan Loynd, SHRM-SCP Angie Brawdy, SHRM-SCP Mike Letizia, SHRM-SCP Sharon Sellers, SHRM-SCP Jeff Owens, SHRM-CP

1,150 survey responses

Highlights included:

- Categories of HR services and products SHRM can further define or develop to ensure volunteers and professionals are more successful in their careers;
- The key areas within the Body of Competency & Knowledge, that SHRM should focus on first in the development of training materials;
- Opportunities where SHRM can further enhance an already positive volunteer and membership experience;
- And finally, how SHRM can support volunteers, chapters and state councils to advance the future of our HR profession.

# **MAC Board Recommendations**

- Continue to develop content, tools and resources that support chapter programming in alignment with the BoCK.
- Leverage SHRM's purchasing power to provide technological support for webinars, e-meetings and e-learning.
- 3. Develop career-level and industry-specific resources, and content that supports all HR professionals creating a customized member experience offering content by industry, specialty, geographic region, and career lifecycle.

# >>> MAC Board Recommendations

- 1. Develop relationship strategies tailored to the unique needs of chapter affiliates based on geography, size and governance structure.
- We highly encourage the pursuit of a dual membership program, which allows members to join and renew chapter and SHRM membership at the same time.
- 3. We also suggest a comprehensive review of the current affiliate structure to determine if the relationships between entities are sustainable now and in the future.

# >>> MAC Board Recommendations

- 1. SHRM provide resources to develop chapter and state council leaders in tandem with the SHRM Competency Model.
- 2. Align existing tools in the Volunteer Leaders Resource Center with the Competency Model.
- 3. SHRM should begin by focusing on leadership and navigation, then business acumen, followed by relationship management. Additional focus is needed in the *strategy* and *people knowledge* domains.

# Act as subject matter experts:

- Report on emerging trends,
- Participate in media interviews,
- Provide guidance on public policy and more!

# Panels:

- Ethics/CSR
- Global
- Labor Relations
- Technology & HR Management
- HR Disciplines:
  - Total Rewards Talent Acquisition Employee Relations

Employee Health, Safety & Security Diversity Organizational Development