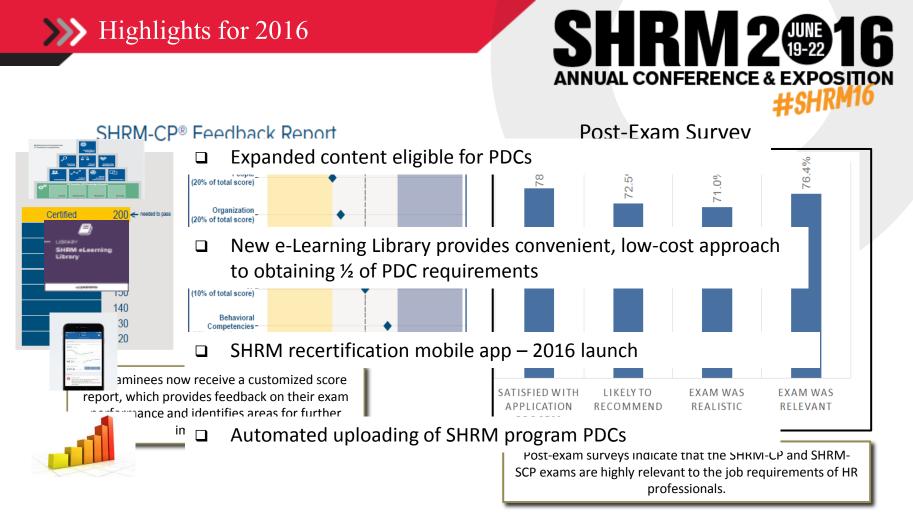

 SHRM Learning System with greatly expanded multimedia, interactive content

• Exam & SHRM Learning System to be available in Spanish

 Currently completing application and anticipating accreditation of SHRM-CP / SHRM-SCP exam