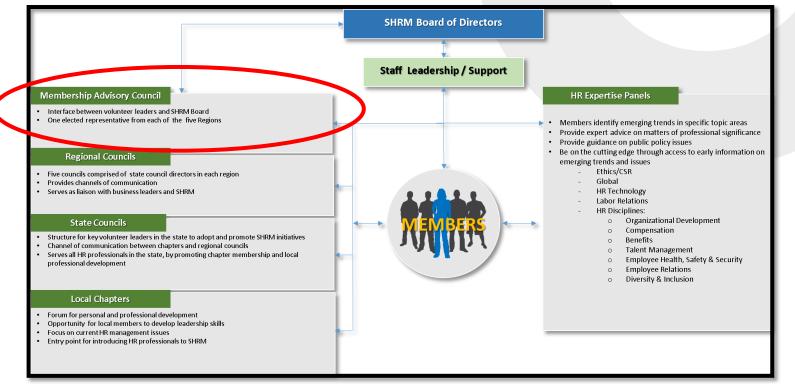

# Membership Advisory Council

Susan Loynd, SHRM-SCP Angie Brawdy, SHRM-SCP Mike Letizia, SHRM-SCP Sharon Sellers, SHRM-SCP Jeff Owens, SHRM-CP

1,150 survey responses

Highlights included:

- Categories of HR services and products SHRM can further define or develop to ensure volunteers and professionals are more successful in their careers;
- The key areas within the Body of Competency & Knowledge, that SHRM should focus on first in the development of training materials;
- Opportunities where SHRM can further enhance an already positive volunteer and membership experience;
- And finally, how SHRM can support volunteers, chapters and state councils to advance the future of our HR profession.

# **MAC Board Recommendations**

- Continue to develop content, tools and resources that support chapter programming in alignment with the BoCK.
- Leverage SHRM's purchasing power to provide technological support for webinars, e-meetings and e-learning.
- 3. Develop career-level and industry-specific resources, and content that supports all HR professionals creating a customized member experience offering content by industry, specialty, geographic region, and career lifecycle.

Member & Chapter Engagement

# >>> MAC Board Recommendations

- 1. Develop relationship strategies tailored to the unique needs of chapter affiliates based on geography, size and governance structure.
- We highly encourage the pursuit of a dual membership program, which allows members to join and renew chapter and SHRM membership at the same time.
- 3. We also suggest a comprehensive review of the current affiliate structure to determine if the relationships between entities are sustainable now and in the future.

Chapter & State Council Alignment

# >>> MAC Board Recommendations

- 1. SHRM provide resources to develop chapter and state council leaders in tandem with the SHRM Competency Model.
- 2. Align existing tools in the Volunteer Leaders Resource Center with the Competency Model.
- 3. SHRM should begin by focusing on leadership and navigation, then business acumen, followed by relationship management. Additional focus is needed in the *strategy* and *people knowledge* domains.