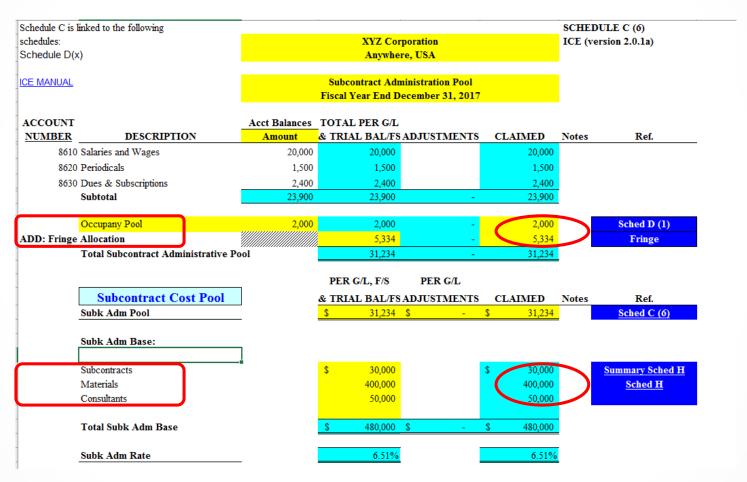

t track their labor to a B&P job number.



• Includes the cost in preparing, submitting, or supporting any bid or proposal which effort is neither sponsored by a grant, nor required in the performance of a contract.







# Material Handling

& Subcontract Administration

### Subcontract/Material Handling

- Subcontract Administration is the administration of subcontractors and consultants where the direct subcontract and consultant costs are the allocation base.
- Material Handling pool pertains to the administration of the distribution and receipt of product
  - o Handling pool includes distribution, purchasing, receiving, inspection, packaging, freight in/out
  - Material or products allocation base
- Presented indirect rate for negotiation



#### Subcontract/Material Handling Rate







# FAR on Indirect Cost What are the Rules

#### FAR 31.203

- Logical cost groupings 203(c)
  - Select an allocation base that is common for all cost objectives (contracts)
  - The base selected shall allocate the grouping basis of the benefits accruing to intermediate and final cost objectives
  - When the outcome can be achieved by less precise methods, the number and composition of cost groupings should not unduly complicate the allocation



#### FAR 31.203 (continued)

- Do not fragment the base 203(d)
- Once the appropriate base for allocating indirect costs has been accepted
- The contractor shall not fragment the base by removing individual elements
  - o TCI vs. Value-Added
  - o If Total Cost Input Base is used to allocate G&A costs, the base shall include all items that be