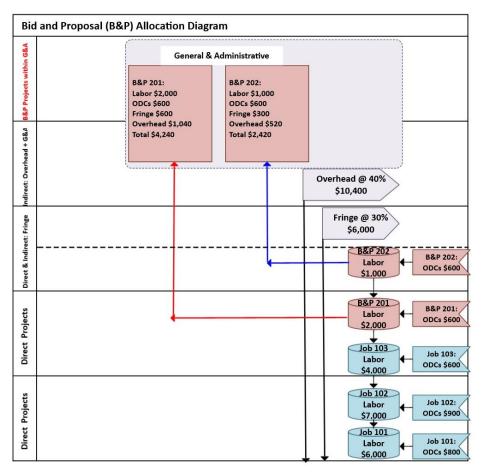

bor
  - Applied overhead to [direct labor + fringe]
  - Other Direct Costs
- B&P is transferred in total to G&A pool
- Allocated over the TCI or G&A base



- B&P is incurred after a bid/no-bid decision has been made by management.
- Up to the bid/no-bid decision, the initial effort is considered direct selling assigned to overhead and/or G&A.
- Idea: define business development as direct selling
- B&P includes technical volume of a proposal.
- Usually the effort to prepare the cost volume requires G&A personnel and as such, since B&P will reside in G&A, G&A personnel do not track their labor to a B&P job number.



• Includes the cost in preparing, submitting, or supporting any bid or proposal which effort is neither sponsored by a grant, nor required in the performance of a contract.







# Material Handling

& Subcontract Administration

### Subcontract/Material Handling

- Subcontract Administration is the administration of subcontractors and consultants where the direct subcontract and consultant costs are the allocation base.
- Material Handling pool pertains to the administration of the distribution and receipt of product
  - o Handling pool includes distribution, purchasing, receiving, inspection, packaging, freight in/out
  - Material or products allocation base
- Presented indirect rate for negotiation



#### Subcontract/Material Handling Rate







# FAR on Indirect Cost What are the Rules

#### FAR 31.203

- Logical cost groupings 203(c)
  - Select an allocation base that is common for all cost objectives (contracts)
  - The base selected shall allocate the