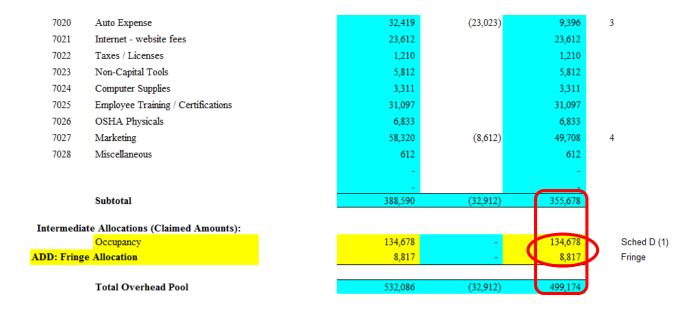

## Overview

- Single Burden Rate
- Multi-Tired Indirect Rates
  - Service Centers: Fringe, Occupancy
  - o Overhead, G&A, Subcontract Administration
- Uniqueness of Bid & Proposal (B&P) and IR&D
- What does the FAR say about rates
- Order in allocations (step-down)
- Analysis of Indirect Rates