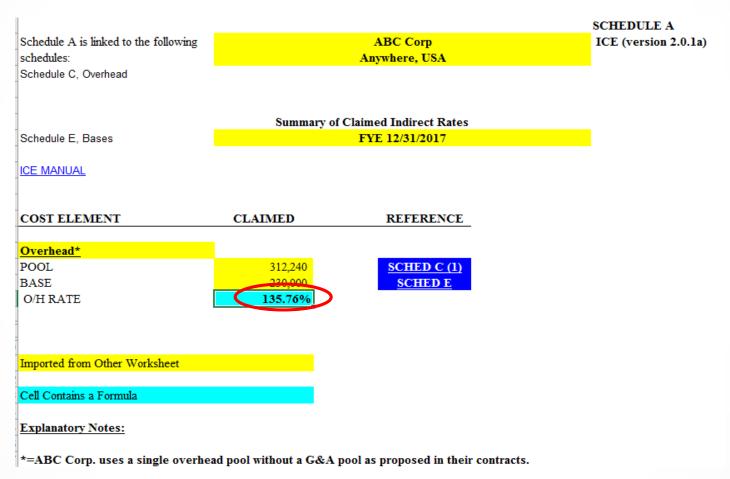

## Overview

- Single Burden Rate
- Multi-Tired Indirect Rates
  - Service Centers: Fringe, Occupancy
  - o Overhead, G&A, Subcontract Administration
- Uniqueness of Bid & Proposal (B&P) and IR&D
- What does the FAR say about rates
- Order in allocations (step-down)
- Analysis of Indirect Rates