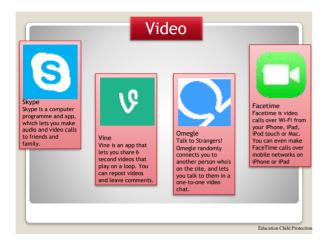

Making things safer....

 Step 2 - Decide what you want to control

 Control Control

Radings and eventent These exhibits introduction games and video content based on the content's network. You can see set whether or introduction capacit content can be played on this console. You can see set for material games that are suitable of the network materials you name set

Panely Timer This setting allows you to brit the time that your console partile used on a data or aweeky taxos. Kolor LIVE access

Roor LIVE access To solve LIVE access To solve LIVE strategies in the excess of your transfer can connect by those LIVE from this connects Membership of Nooi LIVE strategies you to do things like cert firms and play games against infine people online.



|