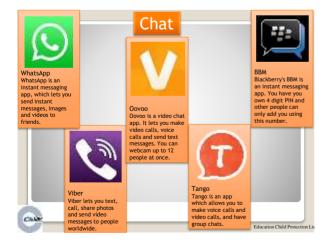

Making things safer....

 Step 2 - Decide what you want to control

 Control Control

Radings and eventent These exhibits introduction games and video content based on the content's network. You can see set whether or introduction capacit content can be played on this console. You can see set for material games that are suitable of the network materials you name set

Panely Timer This setting allows you to brit the time that your console partile used on a data or aweeky taxos. Kolor LIVE access

Roor LIVE access To solve LIVE access To solve LIVE strategies in the excess of your transfer can connect by those LIVE from this connects Membership of Nooi LIVE strategies you to do things like cert firms and play games against infine people online.



|