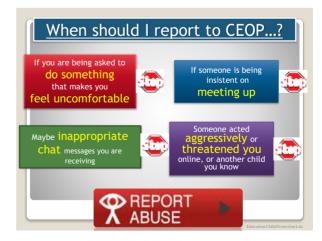

Making things safer....

 Step 2 - Decide what you want to control

 Control Control

Radings and eventent These exhibits introduction games and video content based on the content's network. You can see set whether or introduction capacit content can be played on this console. You can see set for material games that are suitable of the network materials you name set

Panely Timer This setting allows you to brit the time that your console partile used on a data or aweeky taxos. Kolor LIVE access

Roor LIVE access To solve LIVE access To solve LIVE strategies in the excess of your transfer can connect by those LIVE from this connects Membership of Nooi LIVE strategies you to do things like cert firms and play games against infine people online.



|