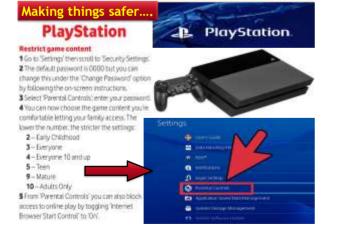

Making things safer....

 Step 2 - Decide what you want to control

 Control Control

Radings and eventent These exhibits introduction games and video content based on the content's network. You can see set whether or introduction capacit content can be played on this console. You can see set for material games that are suitable of the network materials you name set

Panely Timer This setting allows you to brit the time that your console partile used on a data or aweeky taxos. Kolor LIVE access

Roor LIVE access To solve LIVE access To solve LIVE strategies in the excess of your transfer can connect by those LIVE from this connects Membership of Nooi LIVE strategies you to do things like cert firms and play games against infine people online.



|                                                                                                                              | Simple checklist for parents:                                                    |
|------------------------------------------------------------------------------------------------------------------------------|----------------------------------------------------------------------------------|
| l have visited www.thinkuknow.co.uk with my child<br>(I have bookmarked the CEOP website and told my child<br>what is there) |                                                                                  |
| Open and honest dialogue - show an interest and learn<br>about what your child does online                                   |