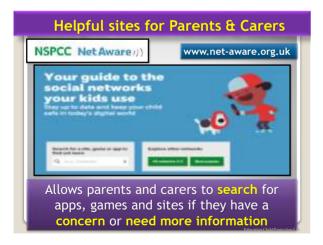

Making things safer....

 Step 2 - Decide what you want to control

 Control Control

Radings and eventent These exhibits introduction games and video content based on the content's network. You can see set whether or introduction capacit content can be played on this console. You can see set for material games that are suitable of the network materials you name set

Panely Timer This setting allows you to brit the time that your console partile used on a data or aweeky taxos. Kolor LIVE access

Roor LIVE access To solve LIVE access To solve LIVE strategies in the excess of your transfer can connect by those LIVE from this connects Membership of Nooi LIVE strategies you to do things like cert firms and play games against infine people online.



|