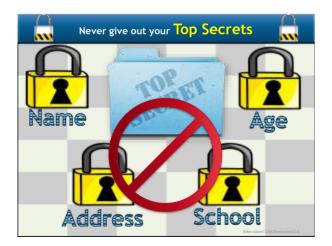

Making things safer....

 Step 2 - Decide what you want to control

 Control Control

Radings and eventent These exhibits introduction games and video content based on the content's network. You can see set whether or introduction capacit content can be played on this console. You can see set for material games that are suitable of the network materials you name set

Panely Timer This setting allows you to brit the time that your console partile used on a data or aweeky taxos. Kolor LIVE access

Roor LIVE access To solve LIVE access To solve LIVE strategies in the excess of your transfer can connect by those LIVE from this connects Membership of Nooi LIVE strategies you to do things like cert firms and play games against infine people online.