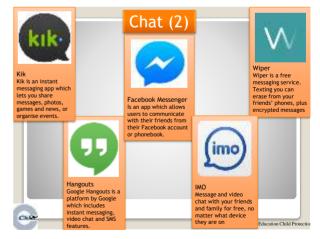

Making things safer....

 Step 2 - Decide what you want to control

 Control Control

Radings and eventent These exhibits introduction games and video content based on the content's network. You can see set whether or introduction capacit content can be played on this console. You can see set for material games that are suitable of the network materials you name set

Panely Timer This setting allows you to brit the time that your console partile used on a data or aweeky taxos. Kolor LIVE access

Roor LIVE access To solve LIVE access To solve LIVE strategies in the excess of your transfer can connect by those LIVE from this connects Membership of Nooi LIVE strategies you to do things like cert firms and play games against infine people online.



|