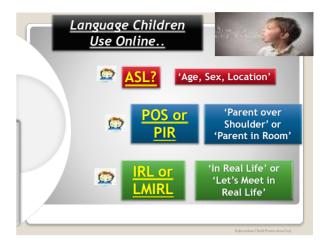

Making things safer....

 Step 2 - Decide what you want to control

 Control Control

Radings and eventent These exhibits introduction games and video content based on the content's network. You can see set whether or introduction capacit content can be played on this console. You can see set for material games that are suitable of the network materials you name set

Panely Timer This setting allows you to brit the time that your console partile used on a data or aweeky taxos. Kolor LIVE access

Roor LIVE access To solve LIVE access To solve LIVE strategies in the excess of your transfer can connect by those LIVE from this connects Membership of Nooi LIVE strategies you to do things like cert firms and play games against infine people online.



|