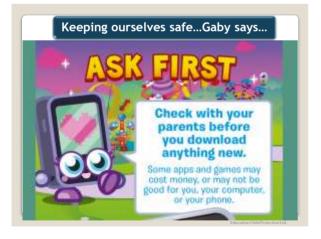

Making things safer....

 Step 2 - Decide what you want to control

 Control Control

Radings and eventent These exhibits introduction games and video content based on the content's network. You can see set whether or introduction capacit content can be played on this console. You can see set for material games that are suitable of the network materials you name set

Panely Timer This setting allows you to brit the time that your console partile used on a data or aweeky taxos. Kolor LIVE access

Roor LIVE access To solve LIVE access To solve LIVE strategies in the excess of your transfer can connect by those LIVE from this connects Membership of Nooi LIVE strategies you to do things like cert firms and play games against infine people online.



|