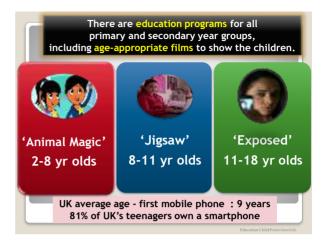

Making things safer....

 Step 2 - Decide what you want to control

 Control Control

Radings and eventent These exhibits introduction games and video content based on the content's network. You can see set whether or introduction capacit content can be played on this console. You can see set for material games that are suitable of the network materials you name set

Panely Timer This setting allows you to brit the time that your console partile used on a data or aweeky taxos. Kolor LIVE access

Roor LIVE access To solve LIVE access To solve LIVE strategies in the excess of your transfer can connect by those LIVE from this connects Membership of Nooi LIVE strategies you to do things like cert firms and play games against infine people