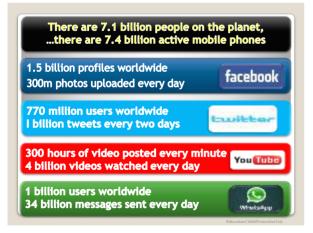

Making things safer....

 Step 2 - Decide what you want to control

 Control Control

Radings and eventent These exhibits introduction games and video content based on the content's network. You can see set whether or introduction capacit content can be played on this console. You can see set for material games that are suitable of the network materials you name set

Panely Timer This setting allows you to brit the time that your console partile used on a data or aweeky taxos. Kolor LIVE access

Roor LIVE access To solve LIVE access To solve LIVE strategies in the excess of your transfer can connect by those LIVE from this connects Membership of Nooi LIVE strategies you to do things like cert firms and play games against infine p