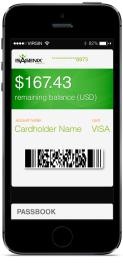

# APPLE PASSBOOK & ANDROID PASSWALLET INTEGRATIONS

Apple Passbook and Android Passwallet applications allow you to conveniently access your Isawallet prepaid card balance without needing to log into your Isawallet mobile app or online account.

Note: Both Apple Passbook and Android Passwallet require the latest operating system for their respective devices.