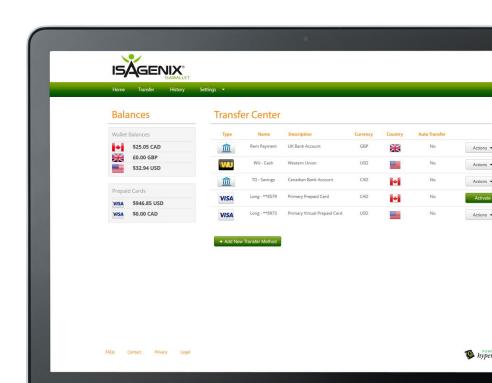

# TRANSFER CENTER

The Transfer Center provides a consolidated view of every transfer method that has been setup in your account. You can add or modify your transfer methods as well as setup automatic transfers.

To access the Transfer Center, simply click on **Transfer** in the navigation menu after you have logged in to your Isawallet account.