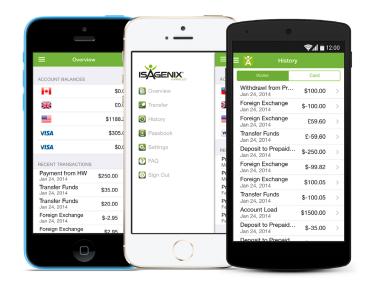

# APPLE AND ANDROID APPS

Our mobile apps for Apple and Android devices provide you with a truly native mobile experience.

The Isawallet mobile apps make it easier for you to view your account balance, load your card(s), and view your transaction history on-the-fly! The improved navigation will ensure you can effortlessly find what you need.