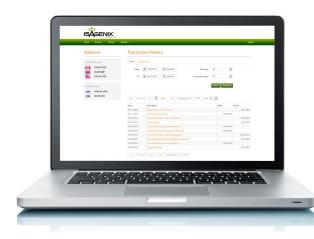

# Can I review my transaction history?

**Yes.** You can review all your transactions organized in chronological order and see the details of each transaction. Simply click any account balance to view your transactions, set filters to refine your search, or download and save your transactions.