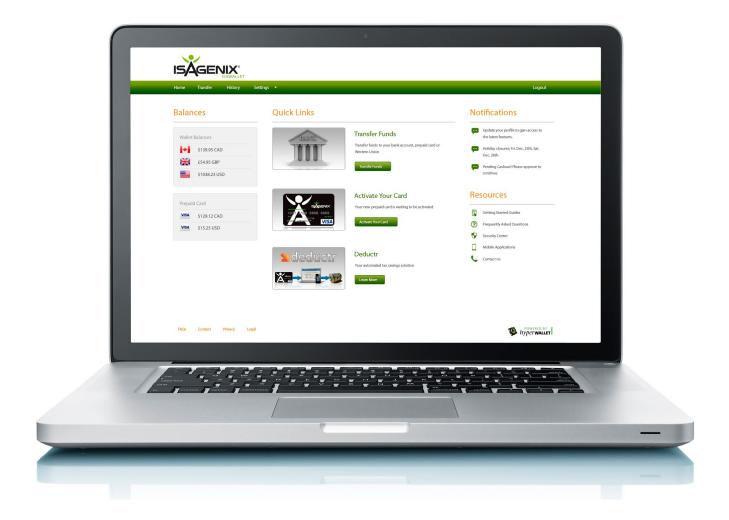

# **DASHBOARD DESIGN**

The Isawallet website design offers a highly intuitive experience to ensure that you can seamlessly receive and manage your payments. Take a look below to preview the design.

# TRANSFER CENTER

The Transfer Center provides a consolidated view of every transfer method that has been setup in your account. You can add or modify your transfer methods as well as setup automatic transfers.

# NOTIFICATION CENTER

The Notification Center keeps you well-informed about any new account activity.

After you login to your account you will notice the Notification Center on the right-hand side of your dashboard.