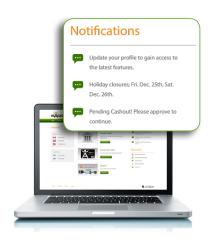

# NOTIFICATION CENTER

The Notification Center keeps you well-informed about any new account activity.

After you login to your account you will notice the Notification Center on the right-hand side of your dashboard.