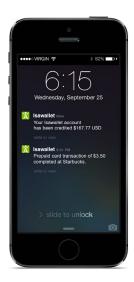

# **SMS NOTIFICATIONS**

Easily setup SMS transaction messages that can be sent directly to your mobile phone when commission payments are received, or as transactions are processed.

# How do I know when I've been paid?

When you receive a payment, it will automatically be credited to your Isawallet account. Each time funds are credited to your Isawallet account, you will receive a notification via e-mail or text messaging (SMS).