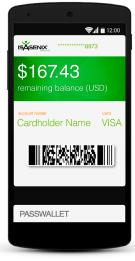

# APPLE PASSBOOK & ANDROID PASSWALLET INTEGRATIONS

Apple Passbook and Android Passwallet applications allow you to conveniently access your Isawallet prepaid card balance without needing to log into your Isawallet mobile app or online account.

Note: Both Apple Passbook and Android Passwallet require the latest operating system for their respective devices.