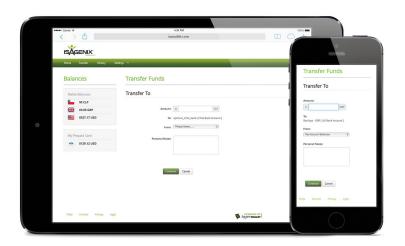

# MOBILE FRIENDLY DESIGN

Mobile users have come to expect a more tailored and streamlined experience when it comes to viewing a website on a smartphone or tablet device.

Isawallet's mobile-friendly website design provides a simplified payments experience on any device to ensure you can view, manage, or makepayments on the go.