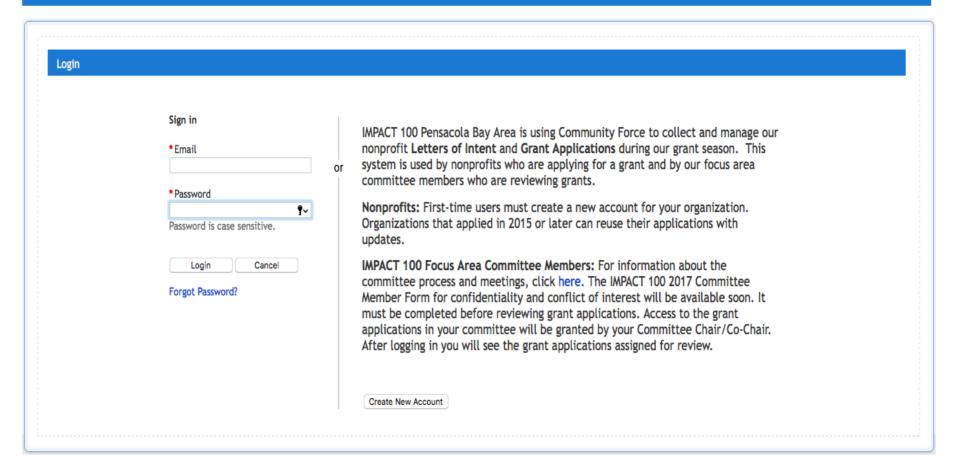

Welcome Search for Grants | Login

Welcome Betty Bet | ABC Services | Read to Succeed! Improving Reading Performance for At Risk Students

Application Status: Pending Submission

Manage Members | Change Password | View/ Edit Profile | New Search |

My Applications > 2017 IMPACT 100 Letter of Intent and Grant Application

#### Deadline for Submission: 4/30/2017 11:00 PM

Preview Application

Final Review and Submit

This screen is your Dashboard. It allows you to track the progress of the completion of your Letter of Intent (LOI) as well as to preview and print this at any time during the completion process by selecting the "Preview Application" tab above.