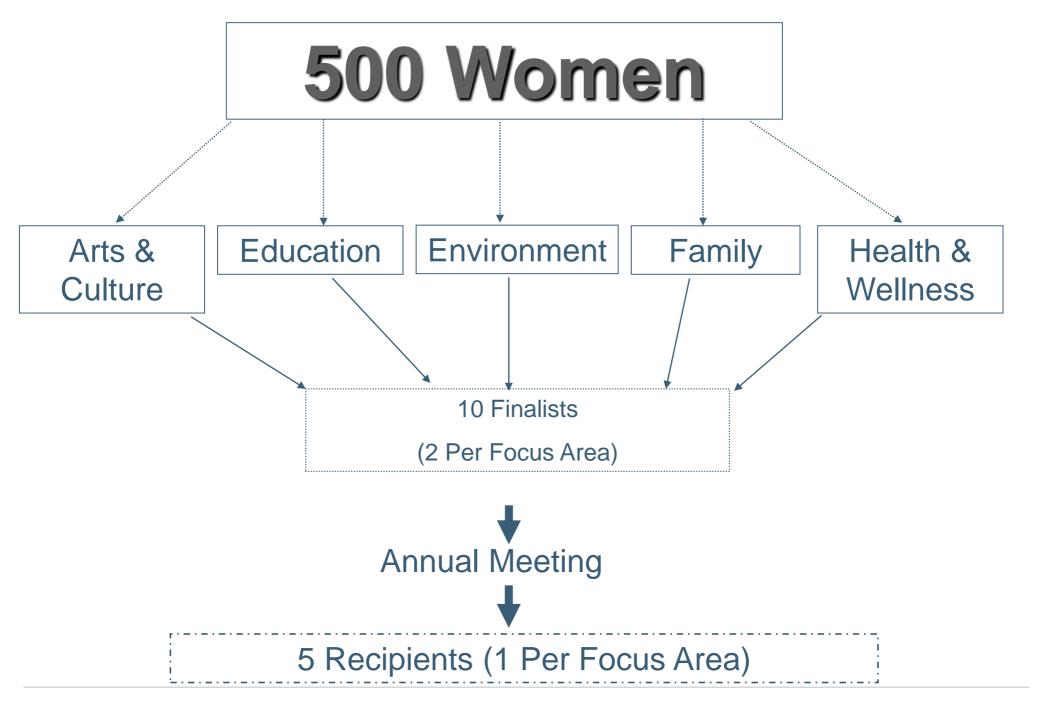

#### 2017 Grant Award

Ten grants of \$107,700 to be awarded.

Two grants will be awarded in each focus area:

Arts & Culture

Education

Environment, Recreation & Preservation

**Family** 

Health & Wellness

#### May:

- The Letters of Intent to Apply (LOI) are reviewed to verify eligibility to apply for a grant. The grant application will then be released to all the eligible nonprofits.
- Applicants will apply in one of the five focus areas:
  - Arts & Culture;
  - Education;
  - Environment, Recreation & Preservation;
  - Family;
  - Health & Wellness

#### **July and August:**

- A focus area committee consisting of IMPACT 100 members will review the grant applications.
- Site visits will be conducted by a small team of committee members.
- Applications will be evaluated on the strength of the organization, the strength of the project, the impact of the project on the community and the project's sustainability.
- Three finalists from each focus area will be selected.

#### October:

- Each grant finalist will make a five-minute presentation at the IMPACT 100 Annual Meeting, typically held on the third Sunday in October.
- IMPACT 100 members will vote by individual ballot.
- The winning projects will be selected by majority vote that day.
- The winners will be announced at the end of this meeting.