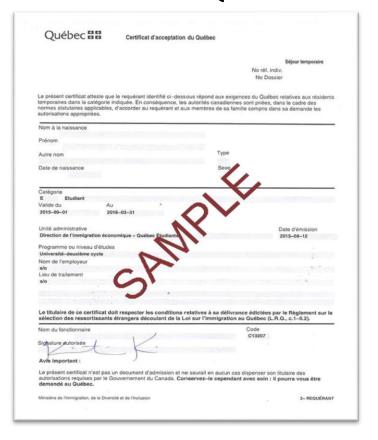

|



# Documents needed for Parents with a Work Permit:

#### 1. Child's Birth Certificate

■ORIGINAL FROM HOME COUNTRY AND BIRTH CERTIFICATE CERTIFIED TRANSLATED COPY



#### 2. Child's Immigration Document

■CANADIAN VISA OR VISITOR RECORD OR REFUGEE



# Documents needed for Parents with a Work Permit:

### 3. Parent Canadian Work Permit



### AND LETTER FROM EMPLOYER, IF EMPLOYER NOT STATED ON PERMIT



# Documents needed for Parents with a Study Permit:

#### 1. Child's Birth Certificate

■ORIGINAL FROM HOME COUNTRY AND BIRTH CERTIFICATE CERTIFIED TRANSLATED COPY



#### 2. Child's Immigration Document

■CANADIAN VISA OR VISITOR RECORD OR REFUGEE



### Documents needed for Parents' with a Study Permit:

### 3. Parent Canadian Study Permit



4. CAQ



### **5**. Letter of Acceptance from School



### Documents needed for Parents with a Diplomatic Status:

#### 1. Child's Birth Certificate

■ORIGINAL FROM HOME COUNTRY AND BIRTH CERTIFICATE CERTIFIED TRANSLATED COPY



#### 2. Letter of Protocol



### INTERNATIONAL: Documents needed for Children with a Study Permit:

- 1. Child's Birth Certificate
- ■ORIGINAL FROM HOME COUNTRY AND BIRTH CERTIFICATE CERTIFIED TRANSLATED COPY







2. Child Canadian Study Permit



**3**. CAQ