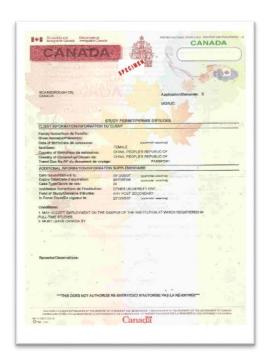

### INTERNATIONAL: Documents needed for Children with a Study Permit:

- 1. Child's Birth Certificate
- ■ORIGINAL FROM HOME COUNTRY AND BIRTH CERTIFICATE CERTIFIED TRANSLATED COPY

2. Child Canadian Study Permit

**3**. CAQ