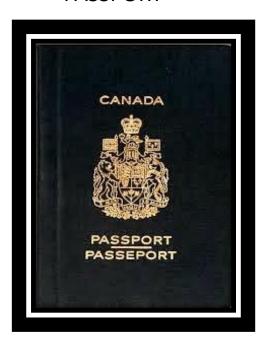

#### 2. Parent's Canadian Status

OR

CANADIAN BIRTH CERTIFICATE

CANADIAN CITIZENSHIP

OR

 VALID CANADIAN PASSPORT