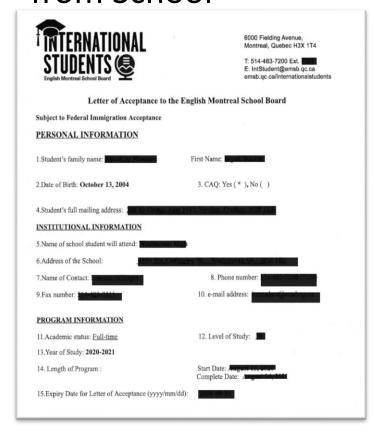

ts needed for Parents with a Work Permit:

#### 1. Child's Birth Certificate

■ORIGINAL FROM HOME COUNTRY AND BIRTH CERTIFICATE CERTIFIED TRANSLATED COPY



#### 2. Child's Immigration Document

■CANADIAN VISA OR VISITOR RECORD OR REFUGEE



# Documents needed for Parents with a Work Permit:

### 3. Parent Canadian Work Permit



### AND LETTER FROM EMPLOYER, IF EMPLOYER NOT STATED ON PERMIT



# Documents needed for Parents with a Study Permit:

#### 1. Child's Birth Certificate

■ORIGINAL FROM HOME COUNTRY AND BIRTH CERTIFICATE CERTIFIED TRANSLATED COPY



#### 2. Child's Immigration Document

■CANADIAN VISA OR VISITOR RECORD OR REFUGEE



### Documents needed for Parents' with a Study Permit:

### 3. Parent Canadian Study Permit



4. CAQ



### **5**. Letter of Acceptance from School



### Documents needed for Parents with a Diplomatic Status:

#### 1. Child's Birth Certificate

■ORIGINAL FROM HOME COUNTRY AND BIRTH CERTIFICATE CERTIFIED TRANSLATED COPY



#### 2. Letter of Protocol



### INTERNATIONAL: Documents needed for Children with a Study Permit:

- 1. Child's Birth Certificate
- ■ORIGINAL FROM HOME COUNTRY AND BIRTH CERTIFICATE CERTIFIED TRANSLATED COPY







2. Child Canadian Study Permit



**3**. CAQ