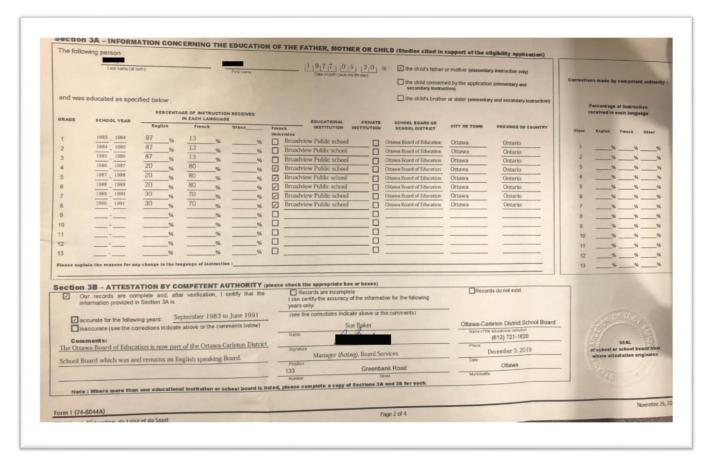

1A.** Child is born in Canada

CANADIAN BIRTH CERTIFICATE



#### 1B. Child is born outside of Canada

- FOREIGN BIRTH CERTIFICATE
- TRANSLATED BIRTH CERTIFICATE (in English or French)
- CHILD CANADIAN STATUS

   (ex: Canadian Citizenship, Permanent Resident card)





# Documents needed for Parents Educated in Canada:

#### 2. Parent's Canadian Status

OR

CANADIAN BIRTH CERTIFICATE



CANADIAN CITIZENSHIP



OR

 VALID CANADIAN PASSPORT



# Documents needed for Parents Educated in Canada:

3. An official original document indicating a proof of English education in

another province

 Minimum 5 years elementary report cards from Grade 1-6

#### OR

 Letter from Archives confirming their attendance @ another English schoolboard

#### OR

 Form 3A – Elementary marks sealed by Schoolboard





# Documents needed for a child with Learning Disabilities:

OR

#### **1A.** Child is born in Canada

CANADIAN BIRTH CERTIFICATE



#### 1B. Child is born outside of Canada

- FOREIGN BIRTH CERTIFICATE
- TRANSLATED BIRTH CERTIFICATE (in English or French)
- CHILD CANADIAN STATUS

   (ex: Canadian Citizenship, Permanent Resident card)





2. Child Canadian Medical Assessment – verified by Law 101 office



# Documents needed for the Grandfather Clause:

#### **Grandparent or Aunt or Uncle**

- Canadian Status
- Letter of Attestation for English Education

#### **Parent**

- Canadian Status
- Elementary or High School Report Card from Quebec

#### **Child**

- Birth Certificate
- Canadian Status



| <u>Parents with a</u><br><u>Work Permit</u> | Child Birth Certificate<br>(*Translated i