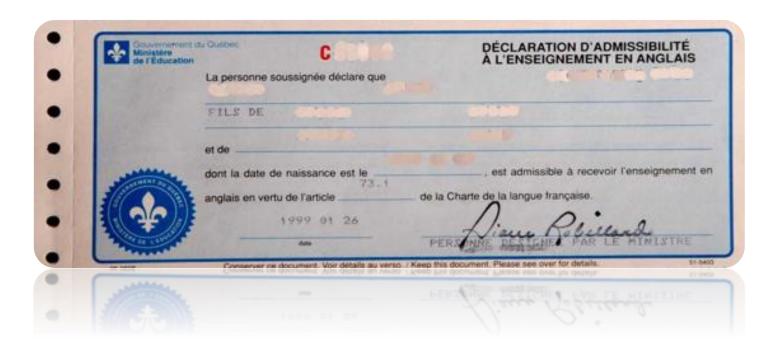

# Documents needed for Parents or Siblings Educated in Quebec:

3. Parent's or Sibling's Eligibility Certificate or Quebec Permanent Code (QPC)