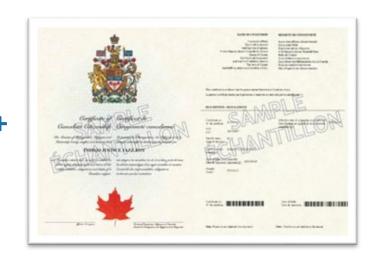

#### 2. Parent's Canadian Status

OR

CANADIAN BIRTH CERTIFICATE

CANADIAN CITIZENSHIP

OR

 VALID CANADIAN PASSPORT