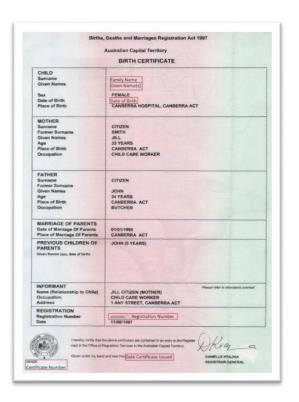

#### **1A.** Child is born in Canada

CANADIAN BIRTH CERTIFICATE

#### 1B. Child is born outside of Canada

- FOREIGN BIRTH CERTIFICATE
- TRANSLATED BIRTH CERTIFICATE (in English or French)
- CHILD CANADIAN STATUS

   (ex: Canadian Citizenship, Permanent Resident card)

#### 1B. Child is born outside of Canada

- FOREIGN BIRTH CERTIFICATE
- TRANSLATED BIRTH CERTIFICATE (in English or French)
- CHILD CANADIAN STATUS

   (ex: Canadian Citizenship, Permanent Resident card)

2. Child Canadian Medical Assessment – verified by Law 101 office

#### 1. Child's Birth Certificate

■ORIGINAL FROM HOME COUNTRY AND BIRTH CERTIFICATE CERTIFIED TRANSLATED COPY

### INTERNATIONAL: Documents needed for Children with a Study Permit:

- 1. Child's Birth Certificate
- ■ORIGINAL FROM HOME COUNTRY AND BIRTH CERTIFICATE CERTIFIED TRANSLATED COPY

2. Child Canadian Study Permit