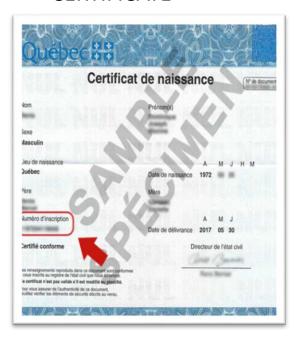

| Child Birth Certificate<br>(*Translated in English of<br>French, if Foreign) | Child Canadian Status<br>(if born outside Canada) | Parent Canadian Status Parent Proof of Education in Quebec | Grandparent/Aunt/Uncle Canadian Status  Proof of English Education                                    |



# Documents needed for Parents or Siblings Educated in Quebec:

OR

#### **1A.** Child is born in Canada

CANADIAN BIRTH CERTIFICATE



#### 1B. Child is born outside of Canada

- FOREIGN BIRTH CERTIFICATE
- TRANSLATED BIRTH CERTIFICATE (in English or French)
- CHILD CANADIAN STATUS

   (ex: Canadian Citizenship, Permanent Resident card)





# Documents needed for Parents or Siblings Educated in Quebec:

#### 2. Parent's Canadian Status

OR

CANADIAN BIRTH CERTIFICATE



CANADIAN CITIZENSHIP



OR

 VALID CANADIAN PASSPORT



# Documents needed for Parents or Siblings Educated in Quebec:

3. Parent's or Sibling's Eligibility Certificate or Quebec Permanent Code (QPC)



# Documents needed for Parents Educated in Canada:

OR

#### **1A.** Child is born in Canada

CANADIAN BIRTH CERTIFICATE



#### 1B. Child is born outside of Canada

- FOREIGN BIRTH CERTIFICATE
- TRANSLATED BIRTH CERTIFICATE (in English or French)
- CHILD CANADIAN STATUS

   (ex: Canadian Citizenship, Permanent Resident card)





# Documents needed for Parents Educated in Canada:

#### 2. Parent's Canadian Status

OR

CANADIAN BIRTH CERTIFICATE



CANADIAN CITIZENSHIP



OR

 VALID CANADIAN PASSPORT



# Documents needed for Parents Educated in Canada:

3. An official original document i