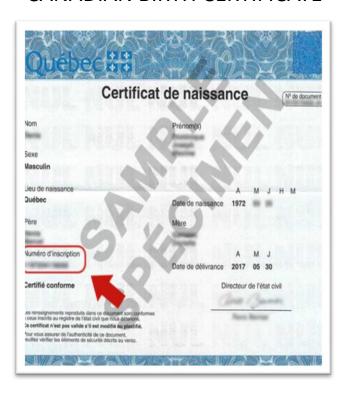

Documents needed for Parents or Siblings Educated in Quebec:

OR

#### **1A.** Child is born in Canada

CANADIAN BIRTH CERTIFICATE



#### 1B. Child is born outside of Canada

- FOREIGN BIRTH CERTIFICATE
- TRANSLATED BIRTH CERTIFICATE (in English or French)
- CHILD CANADIAN STATUS

   (ex: Canadian Citizenship, Permanent Resident card)





# Documents needed for Parents or Siblings Educated in Quebec:

#### 2. Parent's Canadian Status

OR

CANADIAN BIRTH CERTIFICATE



CANADIAN CITIZENSHIP



OR

 VALID CANADIAN PASSPORT



# Documents needed for Parents or Siblings Educated in Quebec:

3. Parent's or Sibling's Eligibility Certificate or Quebec Permanent Code (QPC)



# Documents needed for Parents Educated in Canada:

OR

#### **1A.** Child is born in Canada

CANADIAN BIRTH CERTIFICATE



#### 1B. Child is born outside of Canada

- FOREIGN BIRTH CERTIFICATE
- TRANSLATED BIRTH CERTIFICATE (in English or French)
- CHILD CANADIAN STATUS

   (ex: Canadian Citizenship, Permanent Resident card)





# Documents needed for Parents Educated in Canada:

#### 2. Parent's Canadian Status

OR

CANADIAN BIRTH CERTIFICATE



CANADIAN CITIZENSHIP



OR

 VALID CANADIAN PASSPORT



# Documents needed for Parents Educated in Canada:

3. An official original document indicating a proof of English education in

another province

 Minimum 5 years elementary report cards from Grade 1-6

#### OR

 Letter from Archives confirming their attendance @ another English schoolboard

#### OR

 Form 3A – Elementary marks sealed by Schoolboard





# Documents needed for a child with Learning Disabiliti