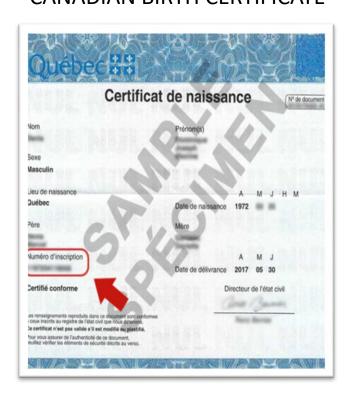

ng Disabilities        | Child Birth Certificate<br>(*Translated in English of<br>French, if Foreign) | Child Canadian Status<br>(if born outside Canada) | Child Canadian Medical<br>Assessment                       |                                                                                                       |
| Grandfather Clause                        | Child Birth Certificate<br>(*Translated in English of<br>French, if Foreign) | Child Canadian Status<br>(if born outside Canada) | Parent Canadian Status Parent Proof of Education in Quebec | Grandparent/Aunt/Uncle Canadian Status  Proof of English Education                                    |



# Documents needed for Parents or Siblings Educated in Quebec:

OR

#### **1A.** Child is born in Canada

CANADIAN BIRTH CERTIFICATE



#### 1B. Child is born outside of Canada

- FOREIGN BIRTH CERTIFICATE
- TRANSLATED BIRTH CERTIFICATE (in English or French)
- CHILD CANADIAN STATUS

   (ex: Canadian Citizenship, Permanent Resident card)





# Documents needed for Parents or Siblings Educated in Quebec:

#### 2. Parent's Canadian Status

OR

CANADIAN BIRTH CERTIFICATE



CANADIAN CITIZENSHIP



OR

 VALID CANADIAN PASSPORT



# Documents needed for Parents or Siblings Educated in Quebec:

3. Parent's or Sibling's Eligibility Certificate or Quebec Permanent Code (QPC)



# Documents needed for Parents Educated in Canada:

OR

#### **1A.** Child is born in Canada

CANADIAN BIRTH CERTIFICATE



#### 1B. Child is born outside of Canada

- FOREIGN BIRTH CERTIFICATE
- TRANSLATED BIRTH CERTIFICATE (in English or French)
- CHIL