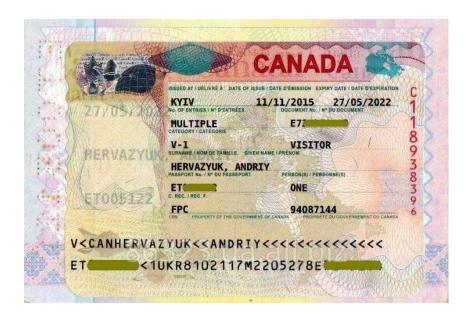

#### 2. Child's Immigration Document

■CANADIAN VISA OR VISITOR RECORD OR REFUGEE