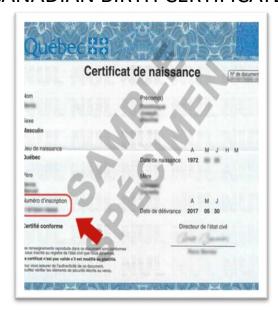

#### **1A.** Child is born in Canada

CANADIAN BIRTH CERTIFICATE

#### 1B. Child is born outside of Canada

- FOREIGN BIRTH CERTIFICATE
- TRANSLATED BIRTH CERTIFICATE (in English or French)
- CHILD CANADIAN STATUS

   (ex: Canadian Citizenship, Permanent Resident card)

#### 1B. Child is born outside of Canada

- FOREIGN BIRTH CERTIFICATE
- TRANSLATED BIRTH CERTIFICATE (in English or French)
- CHILD CANADIAN STATUS

   (ex: Canadian Citizenship, Permanent Resident card)

2. Child Canadian Medical Assessment – verified by Law 101 office