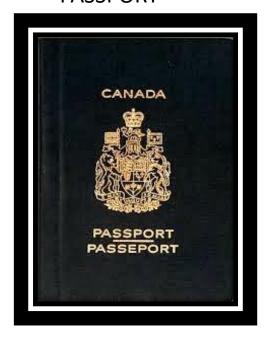

#### 2. Parent's Canadian Status

OR

CANADIAN BIRTH CERTIFICATE

CANADIAN CITIZENSHIP

OR

 VALID CANADIAN PASSPORT