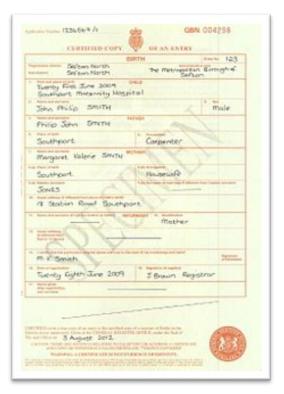

#### 1. Child's Birth Certificate

■ORIGINAL FROM HOME COUNTRY AND BIRTH CERTIFICATE CERTIFIED TRANSLATED COPY