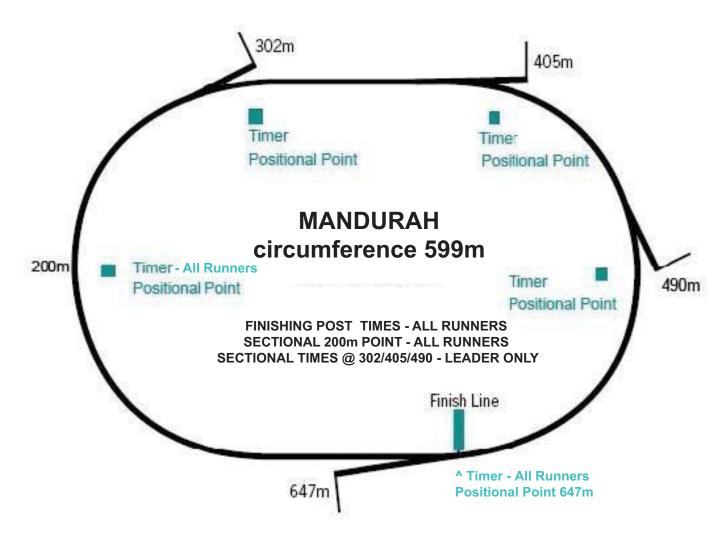

Here's some tips to get you started.



- ♦ Greyhounds starting from box 1 win over 20% of races run over 302m, 405m & 490m. Individual box stats are located within this racebook
- Look for greyhounds dropping back in grade. Usually these are performers that acquit themselves well when racing against weaker opposition
- ♦ Follow the money. TAB favourites win 38% of greyhound races in WA
- Follow the leading trainers
- See some of our expert tips located within this racebook
- There are comments provided on each runner in the race pages along with some expert selections

### TAB code for Mandurah is CD

Our friendly TOTE staff can assist you in completing your betting tickets.

Enjoy your evening and good luck with your investments.



# SECTIONAL TIMER POINTS POSITION IN RUNNING POINTS



## **MANDURAH - Positions in Running judged at:**

|      | 490m<br>boxes | 405m<br>boxes | 302m<br>boxes | 200m<br>point | Winning<br>Post    |
|------|---------------|---------------|---------------|---------------|--------------------|
| 302m |               |               |               | YES           | Finish<br>Position |
| 405m |               |               | YES           | YES           | Finish<br>Position |
| 490m |               | YES           | YES           | YES           | Finish<br>Position |
| 647m | YES           | YES           | YES           | YES           | Finish<br>Position |

## **MANDURAH AWARDS 2019**

| LEADING TRAINERS  | Country | Provincial | City | Total | Points                           |
|-------------------|---------|------------|------|-------