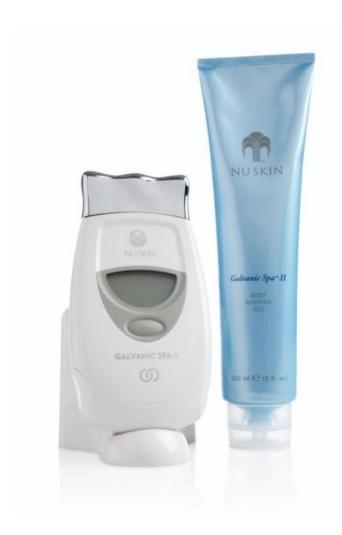

## GALVANIC SPA® II BODY SHAPING GEL

## GALVANIC SPA® II BODY SHAPING GEL

Body Shaping Gel works exclusively with the ageLOC Edition Galvanic Spa® to minimize and smooth the appearance of cellulite.

### **BODY SHAPING GEL**

#### **Product Benefits**

This exclusive formula helps to target pockets of fat and toxins for a firmer appearance.

#### **Key Ingredients**

- Theobromine—rich in a molecule shown to have an effect on a certain enzyme in fat cells, helps in lipolysis (fat breakdown).
- Chrysanthellum Indicum Extract—is rich in flavonoids, a class of antioxidants.
   Testing indicates these flavonoids may help inhibit the storage of fat.