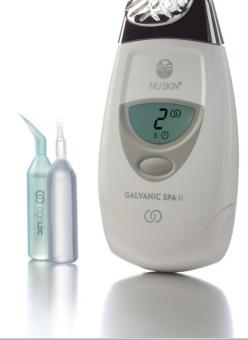

## HOW DOES IT WORK?

GALVANIC ACTION PRE-TREAT

GALVANIC ACTION
TREATMENT

## HOW DOES IT WORK?

### LASTING BENEFITS

- APPLIED AFTER GALVANIC TREATMENT
- APPLIED WITH NO TREATMENT

Research reveals that treatment with a galvanic instrument may enhance the delivery of key ingredients for up to 24 hours. This includes active ingredients contained in subsequently applied treatment products.