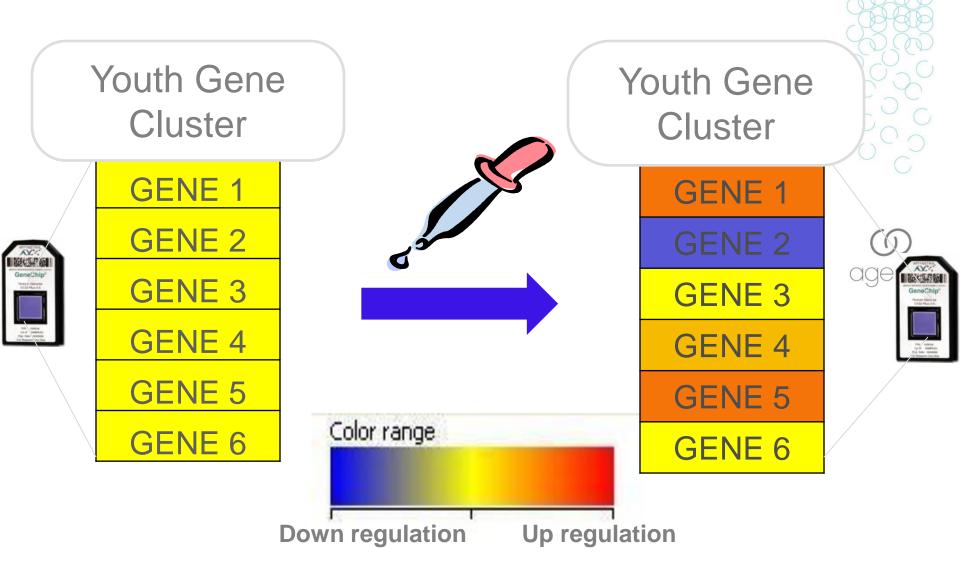

## GENE ACTIVITY IN SKIN

DNA Microarray Gene Map Over 20000 Genes

## 4 YGCS IDENTIFIED