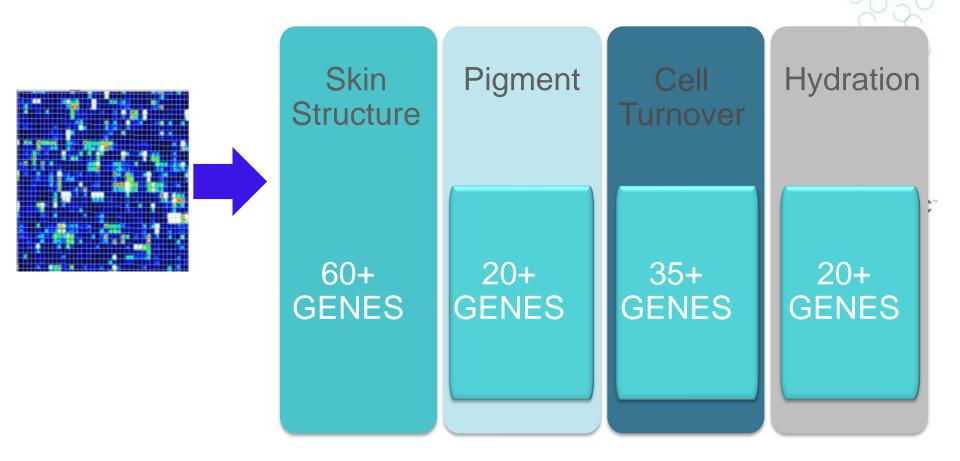

## NU SKIN SCIENCE

- 1. Gene activity in skin
- 2. How did we discover YGCs?
- 3. How do YGCs influence skin?
- 4. 'Resetting' YGCs

OUR SPACE IN THE GENE WORLD: DEFINING YOUTH GENE CLUSTERS

## GENE ACTIVITY IN SKIN

DNA Microarray Gene Map Over 20000 Genes

## 4 YGCS IDENTIFIED

### YGCs LINKED TO SIGNS OF AGING