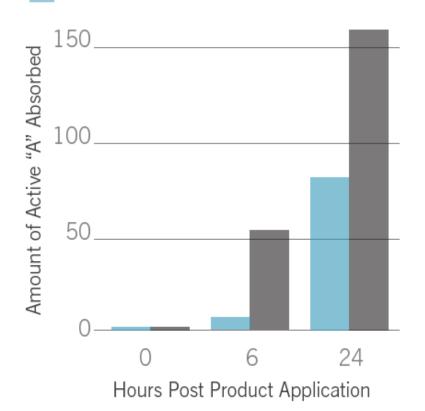

### LASTING BENEFITS

- APPLIED AFTER GALVANIC TREATMENT
- APPLIED WITH NO TREATMENT

Research reveals that treatment with a galvanic instrument may enhance the delivery of key ingredients for up to 24 hours. This includes active ingredients contained in subsequently applied treatment products.