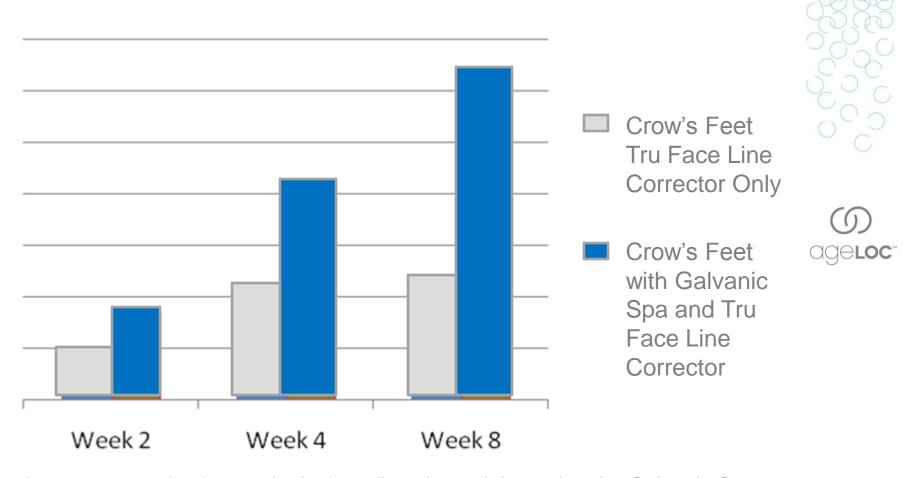

## Recent Study

In a recent study, dermatological grading showed that using the Galvanic Spa Instrument with Tru Face Line Corrector improved the appearance of the following key areas: Fine Lines 20%, Crow's Feet 21%, Tautness 17%.