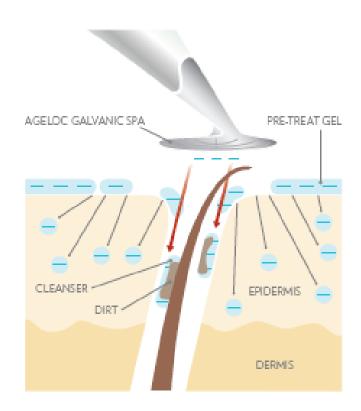

### PRE-TREAT GEL

#### **Product Benefits**

Pre-Treat Gel with the ageLOC™ Face Conductor helps remove skin impurities and let your pores 'breathe'.

#### **Key Ingredients**

- Marigold extract, sea kelp and vanilla extract— soothe and condition the skin.
- Cocoyl Glutamate—purifies the skin.

## HOW DOES IT WORK?

GALVANIC ACTION PRE-TREAT

GALVANIC ACTION
TREATMENT