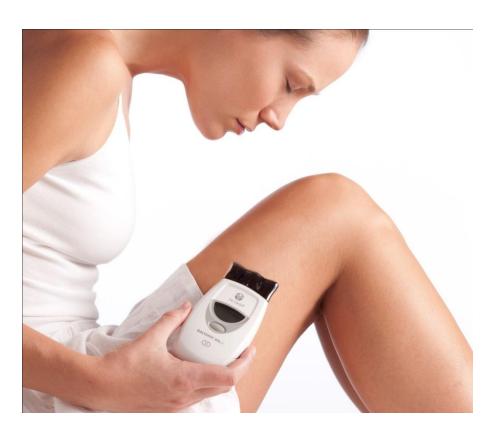

## GALVANIC SPA® II BODY SHAPING GEL

## GALVANIC SPA® II BODY SHAPING GEL

Body Shaping Gel works exclusively with the ageLOC Edition Galvanic Spa® to minimize and smooth the appearance of cellulite.

### **BODY SHAPING GEL**

#### **Product Benefits**

This exclusive formula helps to target pockets of fat and toxins for a firmer appearance.