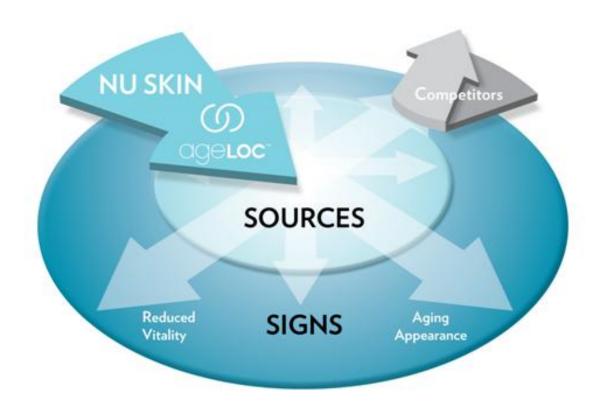

## WHAT IS ageLOC?

Attacking the **SOURCES of aging**, not just the signs and symptoms.

NUSKIN.

## ageLOC HELPS EXPLAIN...

**O** age**Loc**™

Why Some People Look Years Younger Than They Really Are.