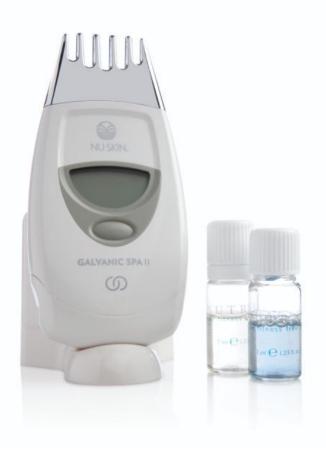

## HOW DOES IT WORK?

GALVANIC ACTION PRE-TREAT

GALVANIC ACTION
TREATMENT

## HOW DOES IT WORK?

### LASTING BENEFITS

- APPLIED AFTER GALVANIC TREATMENT
- APPLIED WITH NO TREATMENT

Research reveals that treatment with a galvanic instrument may enhance the delivery of key ingredients for up to 24 hours. This includes active ingredients contained in subsequently applied treatment products.