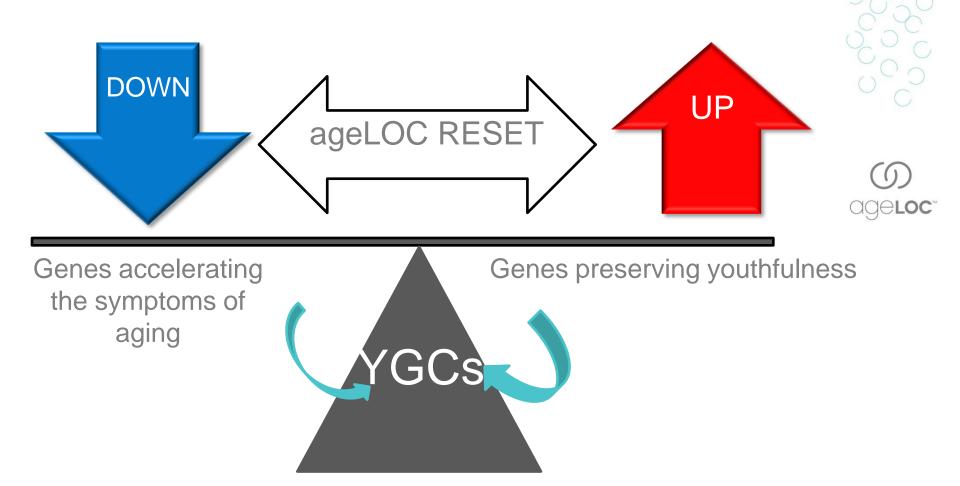

## (J) ageloc

## WHAT IS ageLOC?





Attacking the **SOURCES of aging**, not just the signs and symptoms.





NUSKIN.

## YOUR TOOLS TO BECOME AN ANTI-AGING MASTER















## ageLOC HELPS EXPLAIN...



**O** age**Loc**™

Why Some People Look Years Younger Than They Really Are.



## NU SKIN ANTI-AGING SCIENTIFIC ADVISORY BOARD







### LIFEGEN PARTNERSHIP











## NU SKIN SCIENCE

- 1. Gene activity in skin
- 2. How did we discover YGCs?
- 3. How do YGCs influence skin?
- 4. 'Resetting' YGCs





OUR SPACE IN THE GENE WORLD: DEFINING YOUTH GENE CLUSTERS



## GENE ACTIVITY IN SKIN





DNA Microarray Gene Map Over 20000 Genes





## 4 YGCS IDENTIFIED





### YGCs LINKED TO SIGNS OF AGING





## IT'S ABOUT BALANCE



## REBALANCING YGCs



## FINDINGS PATENTED

 The ageLOC science or the ingredients in the ageLOC products are protected by numerous patents that have been approved or are in stages of the review process with Patent and Trademarks Offices in multiple countries







## ageLOC SCIENCE KEY MESSAGE POINTS

1. ageLOC science <u>targets</u> the ultimate sources of aging



ageLOC science <u>identifies</u> Youth Gene Clusters



 ageLOC science <u>resets</u> Youth Gene Clusters to more youthful patterns of activity



# A TRULY TRANSFORMATIONAL EXPERIENCE

- Gentle Cleanse & Tone
- Radiant Day
- Transforming Night
- Future Serum









## ageLOC GENTLE CLEANSE & TONE



 Prepares the skin to receive advanced anti-aging ingredients and ageLOC

Delivers the first infusion of ageLOC to the ski