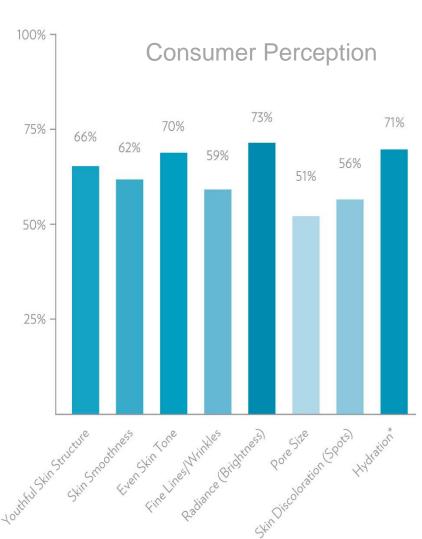

## **BEST RESULTS**

100%

of the subjects started showing improvements in two or more signs of aging in only 7 days based on clinical assessments.

## THE PROOF

- 12-week clinical study
- Consumer Perception& Blinded ClinicalGraders
- Improvement in 8 different signs of aging
- The best results we've ever seen at Nu Skin