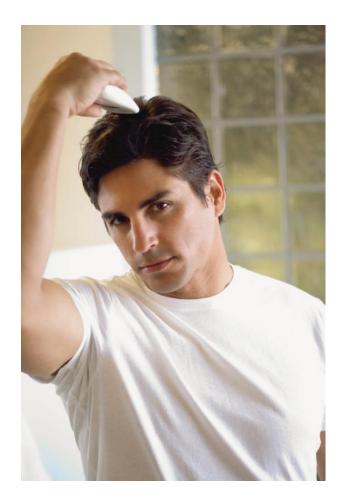

## NUTRIOL® HAIR FITNESS TREATMENT

## GALVANIC SPA® II AND NUTRIOL® HAIR FITNESS TREATMENT

By using the ageLOC Edition
Galvanic Spa® System II and
Scalp Conductor with Nutriol®
Hair Fitness Treatment, you can
accelerate the initial onset of
benefits by facilitating the
transport of key ingredients that
promote healthy, abundant hair.

# NUTRIOL® HAIR FITNESS TREATMENT

#### Revitalizes and strengthens hair by:

- Increasing the availability of active nutrients and vitamins to the hair follicle.
- Helping correct scalp and hair imbalances, leaving hair healthy looking and shiny.
- Promoting hair that looks and feels more abundant.