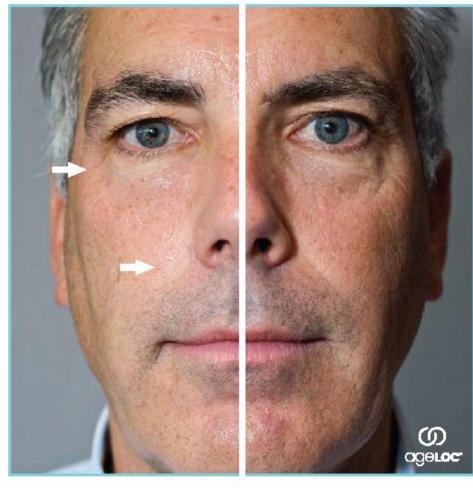

## **BEST RESULTS**

100%

of the subjects started showing improvements in two or more signs of aging in only 7 days based on clinical assessments.

## THE PROOF

- 12-week clinical study
- Consumer Perception& Blinded ClinicalGraders
- Improvement in 8 different signs of aging
- The best results we've ever seen at Nu Skin