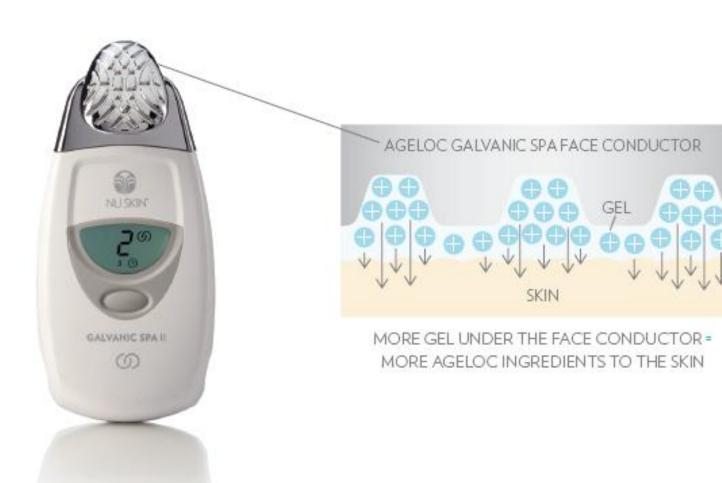

#### **Product Benefits**

Pre-Treat Gel with the ageLOC™ Face Conductor helps remove skin impurities and let your pores 'breathe'.

#### **Product Benefits**

Treatment Gel with the ageLOC Edition Galvanic Spa<sup>™</sup> Face Conductor revives and invigorates your skin.