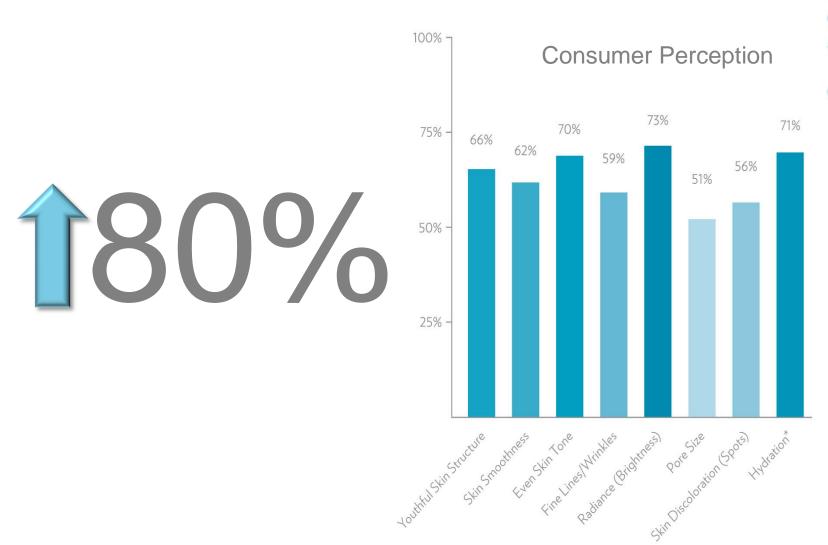

## **BEST RESULTS**

100%

of the subjects started showing improvements in two or more signs of aging in only 7 days based on clinical assessments.

## THE PROOF

- 12-week clinical study
- Consumer Perception& Blinded ClinicalGraders
- Improvement in 8 different signs of aging
- The best results we've ever seen at Nu Skin