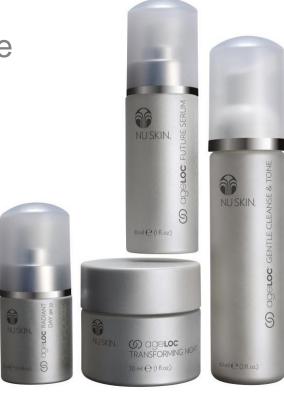

# A TRULY TRANSFORMATIONAL EXPERIENCE

- Gentle Cleanse & Tone
- Radiant Day
- Transforming Night
- Future Serum

## ageLOC GENTLE CLEANSE & TONE

 Prepares the skin to receive advanced anti-aging ingredients and ageLOC

Delivers the first infusion of ageLOC to the skin

## ageLOC FUTURE SERUM

- Most advanced product in Nu Skin history
- Maximum concentration of ageLOC
- ageLOC & other Antiaging ingredients proven to improve skin in 8 ways

Infused with ageLOC and other advanced anti-aging ingredients proven to:

## ageLOC TRANSFORMING NIGHT

Infused with ageLOC and other advanced anti-aging ingredients proven to:

- Work with skin's natural nighttime repair and renewal processes, strengthening natural barriers
- Increase youthful cell turnover by 85%
- Reduce look of fine lines, wrinkles & pores
- Dramatically smooth and soften skin