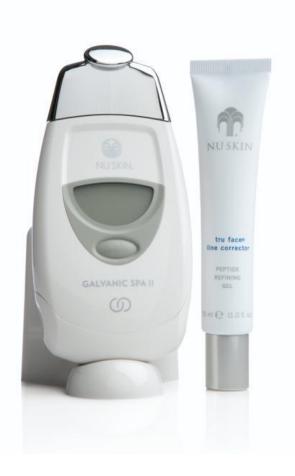

# SPOT TREATMENT CONDUCTOR/ TRU FACE® LINE CORRECTOR

## SPOT TREATMENT CONDUCTOR/TRU FACE® LINE CORRECTOR

ageLOC Galvanic Spa with the Spot Treatment conductor works synergistically with Tru Face Line Corrector, helping to enhance the delivery of a pro-collagen peptide. Peptides help reduce the appearance of moderate to deep lines by sending agereversing signals to collagen-producing cells. The Spot Treatment Conductor concentrates the current allowing you to better target specific areas of the face and gives an added boost to your existing anti-aging treatment regimen.