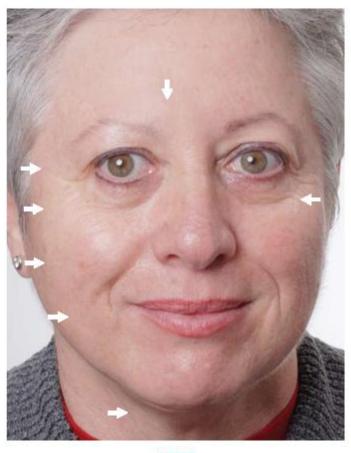

TREATED
(Results after Galvanic Spa use for four weeks, three times a week.)

UNTREATED

AFTER
(After 6 months, twice daily usage of ageLOC Transformation and twice per week usage of the ageLOC Galvanic Spa and ageLOC Facial Gels)

#### (i) ageroc

AFTER

(After 90 days, twice daily usage of ageLOC Transformation and twice per week usage of the ageLOC Galvanic Spa and ageLOC Facial Gels)

#### (i) agenoc

BEFORE

AFTER
(Results after 12 months usage of Galvanic Spa, Tru Face\*
Line Corrector and Tru Face\* Essence Ultra + 6 weeks
usage of ageLOC\* Transformation)