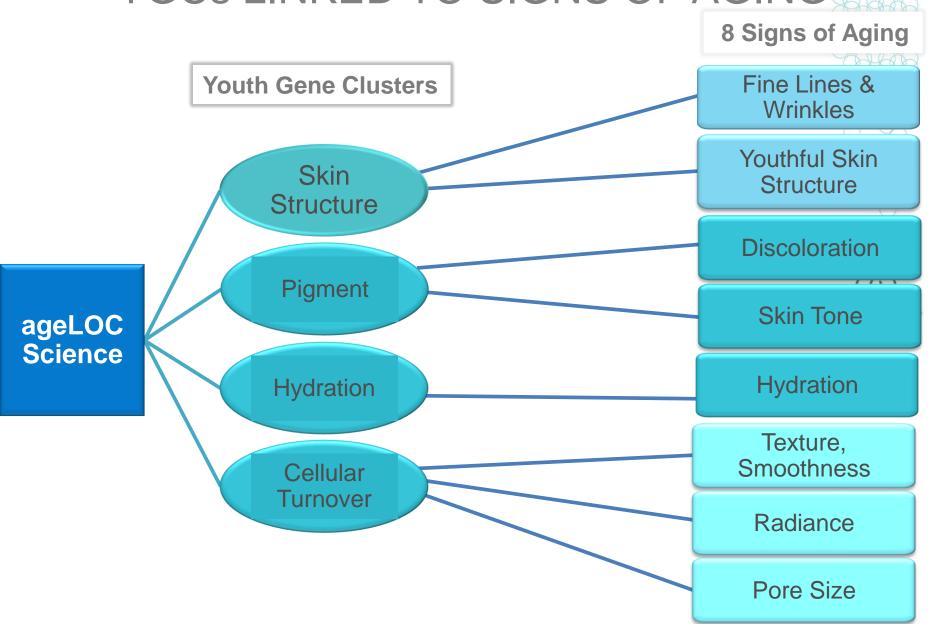

## (J) ageloc

## WHAT IS ageLOC?





Attacking the **SOURCES of aging**, not just the signs and symptoms.





NUSKIN.

## YOUR TOOLS TO BECOME AN ANTI-AGING MASTER















## ageLOC HELPS EXPLAIN...



**O** age**Loc**™

Why Some People Look Years Younger Than They Really Are.



## NU SKIN ANTI-AGING SCIENTIFIC ADVISORY BOARD







### LIFEGEN PARTNERSHIP











## NU SKIN SCIENCE

- 1. Gene activity in skin
- 2. How did we discover YGCs?
- 3. How do YGCs influence skin?
- 4. 'Resetting' YGCs





OUR SPACE IN THE GENE WORLD: DEFINING YOUTH GENE CLUSTERS



## GENE ACTIVITY IN SKIN





DNA Microarray Gene Map Over 20000 Genes





## 4 YGCS IDENTIFIED





### YGCs LINKED TO SIGNS OF AGING





## IT'S ABOUT BALANCE



## REBALANCING YGCs



## FINDINGS PATENTED

 The ageLOC science or the ingredients in the ageLOC products are protected by numerous patents that have been approved or are in stages of the review process with Patent and Trademarks Offices in multiple countries







## ageLOC SCIENCE KEY MESSAGE POINTS

1. ageLOC science <u>targets</u> the ultimate sources of aging



ageLOC science <u>identifies</u> Youth Gene Clusters



 ageLOC science <u>resets</u> Youth Gene Clusters to more youthful patterns of activity



# A TRULY TRANSFORMATIONAL EXPERIENCE

- Gentle Cleanse & Tone
- Radiant Day
- Transforming Night
- Future Serum









## ageLOC GENTLE CLEANSE & TONE



 Prepares the skin to receive advanced anti-aging ingredients and ageLOC

Delivers the first in