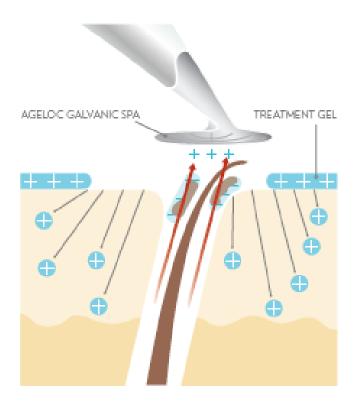

### TREATMENT GEL

#### **Product Benefits**

Treatment Gel with the ageLOC Edition Galvanic Spa<sup>™</sup> Face Conductor revives and invigorates your skin.

#### **Key Ingredients**

- ageLOC—a patent-pending ingredient technology that targets Youth Gene Clusters, the ultimate sources of aging.
- Arginine—an amino acid which helps the skin to recover from stress
- Magnesium—a necessary component that promotes cellular energy

## HOW DOES IT WORK?

GALVANIC ACTION PRE-TREAT

GALVANIC ACTION
TREATMENT