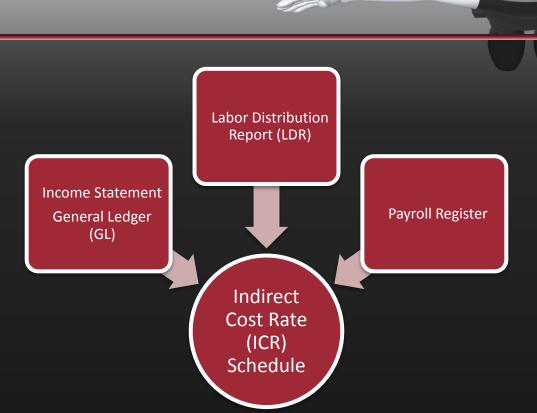

# What is an Indirect Cost Rate (ICR) Schedule?

Previously referred to as the "Overhead" Schedule – changed to Indirect Cost Rate (ICR) Schedule to reflect the Federal Title.

The primary document used to show the calculation for the indirect cost rate.