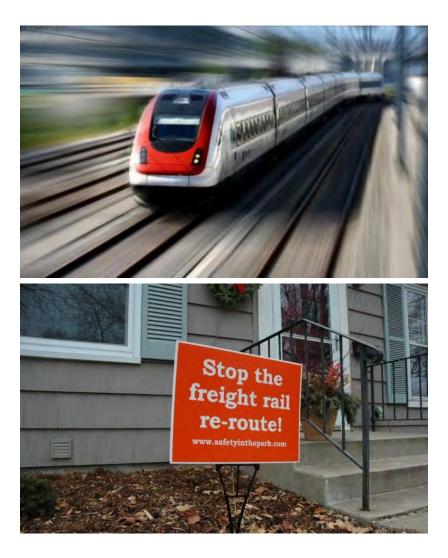

## **Rail Industry** Issues To Think About

### Ugly Sister Syndrome Passenger Rail is the Friend

#### Passenger Rail:

- Media loves!!!
- Kids love!!!
- Seen as neighborhood friendly
- The "green" alternative

#### Freight Rail:

- Old, dirty, big, loud, scary....
- "Not-in-my-backyard" stigma
- Oil & frac-sand tie therefore sustainability advantage lost in media exposure
- Desperately needs better media attention!