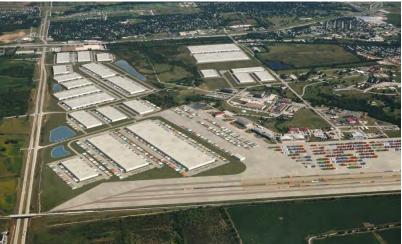

## Warehousing in Logistics 5 Billion Sq. Ft of warehousing in U.S.

# Floor area equals a 4 foot walkway from here to the Moon...!!!

The 5B only includes what's under roof. Add another 40-50% to include outdoor dock & staging areas and we get a 6 foot wide walkway.

Industry has a massive impact on the Nation's landscape

## Warehousing in Logistics Come In All Sizes

Sq. Ft. Range

As Small As: 10,000 sq. ft.

Minnesota Typical: 100,000 - 350,000 sq. ft.

**Major Logistics Hubs: 500,000 – 1,000,000 sq. ft.** (Chicago, LA, Atlanta, etc.)