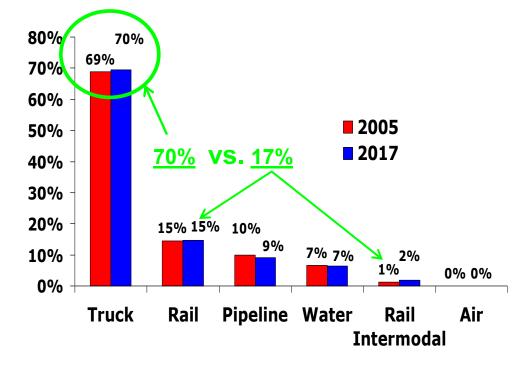

## Why Do We Care About Truck Capacity, Driver Shortage and Road Congestion?

Freight Modal Shares In domestic tonnage

## Trucks Handle 70% of all Freight

Trucking capacity issue will plaque economy for years!

Railroads cannot meet all future demand for capacity

#### Will drive prices up... & shipping delays up...!!!