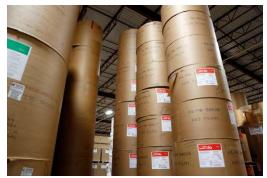

## Plant Support - Printing Industry MN 4<sup>th</sup> Largest Printing Market

### Rail & Truck Inbound & Outbound

- ✓ Rolls, Flat, Sheet & Pulp
- ✓ 4 12,000 lbs. weight per roll
- ✓ 24/7 Operations to meet Scheduling Changes
- Specialized Handling Equipment
- ✓ Strict RF Controls