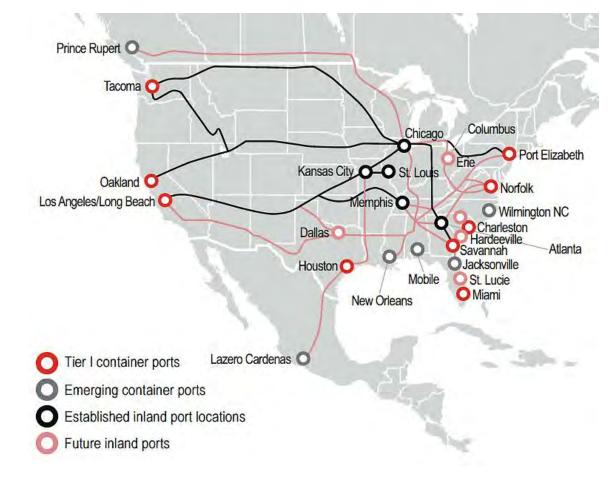

## **Domestic Network Design** Where And How Many

Source: Adapted from Chicago Consulting.

тиррну

Dr. Jean-Paul Rodrigue, Dept. of Global Studies & Geography, Hofstra University

## **North America "Mega-Regions"** Eastern Market Still Biggest Impact To Models

Eastern USA Holds 60% of U.S. Population

Logistics Leadership since 1904

**Distribution Network Optimization - The Great Balancing Act** 

## **Domestic Network Design** Increase In Locations

# Last 20 yrs trend - fewer & bigger warehouses: 3 - 5 Total

- ✓ JIT, ERP, TQM, Lean Impacts
- Lower fuel costs helped allowed

## Today, attention given to increasing number of warehouses: 6-10 Locations Network

- Impact of higher local delivery cost (vs. long haul cost) is changing networks.
- ✓ Trend also towards smaller warehouses.

Source: New Age of Trade. Cushman & Wakefield, 2009