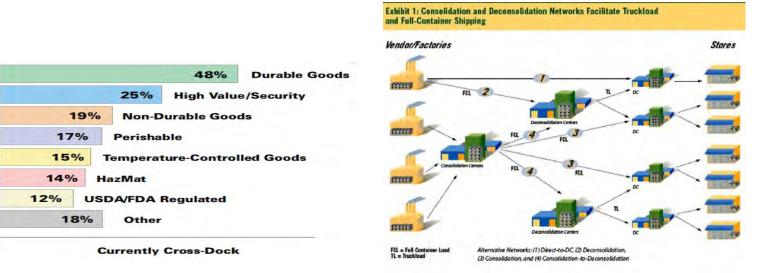

## **Consolidation & Cross Docking** Financial Impacts Driven

#### Growing interest by "individual" shippers to:

- Consolidate multiple orders to a region.
- ✓ Hold till enough product ordered to ship full loads.
- ✓ Utilize cross-dock operations to deliver locally.

### Growing interest by "groups" of shippers to:

 Consolidate orders to build full loads for direct TL shipment or to a cross-dock facility.

Product Assembly & Packaging