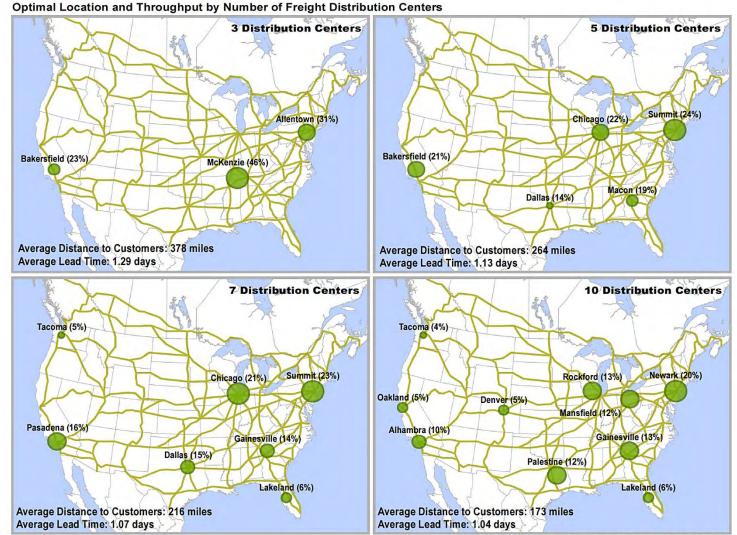

## **Domestic Network Design** Where And How Many

Source: Adapted from Chicago Consulting.

тиррну

Dr. Jean-Paul Rodrigue, Dept. of Global Studies & Geography, Hofstra University

## **Domestic Network Design** Increase In Locations

# Last 20 yrs trend - fewer & bigger warehouses: 3 - 5 Total

- ✓ JIT, ERP, TQM, Lean Impacts
- Lower fuel costs helped allowed

## Today, attention given to increasing number of warehouses: 6-10 Locations Network

- Impact of higher local delivery cost (vs. long haul cost) is changing networks.
- ✓ Trend also towards smaller warehouses.

Source: New Age of Trade. Cushman & Wakefield, 2009