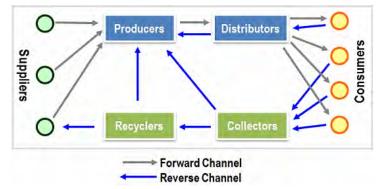

## Supply Chain Logistics: The Home of Warehousing What Is It?

#### **Definition**

*"The care and movement of product from point of origin to the end consumer"* 

### **Involves Many Facets of a Product's Life**

- ✓ Raw Material
- ✓ In-process
- Finished Good
- ✓ Recycled
- ✓ Destruction

# Warehousing handles products in all phases of a products life-cycle