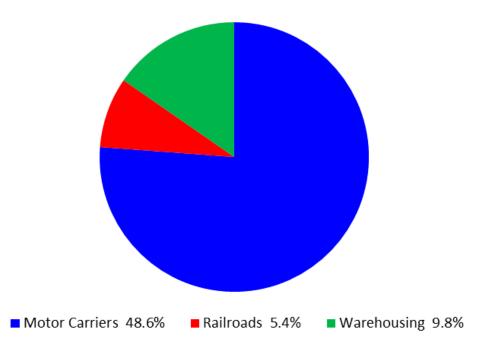

## Why Care About Warehousing....or even.... SC Logistics / Transportation?

Major Components % of Total U.S. Logistics Costs in 2012

### Total Logistics Cost: \$1,331B

Motor Carriers: \$647B (48.6%) Railroads: \$72B (5.4%) Warehousing: \$130B (9.8%)

Source: CSCMP 2013 State of Logistics Report