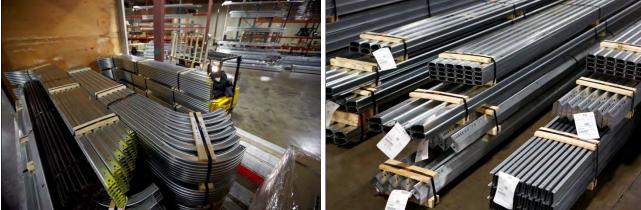

### Rail & Truck Inbound & Outbound

- ✓ Rolls, Flat, Sheet & Pulp
- ✓ 4 12,000 lbs. weight per roll
- ✓ 24/7 Operations to meet Scheduling Changes
- Specialized Handling Equipment
- ✓ Strict RF Controls