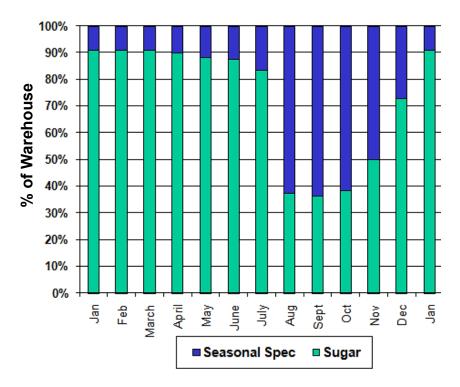

# Seasonal Space Offsets

## Marriage of Offsetting Space Use Periods

## Also True With Seasonal Labor Needs Swings

#### Product & Space Example (graph)

#### Sugar

- ✓ One turn per year.
- ✓ Fall inbound; spring to fall outbound.

#### **Christmas Items**

✓ Christmas Holiday Season only.