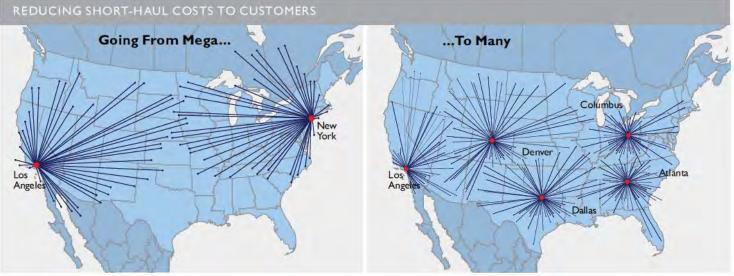

## **Domestic Network Design** Fuel Impacts, Congestion, etc. Pushing Towards More Locations

#### Local Delivery – Higher Cost

- ✓ Congestion!!!
- ✓ Less efficient time & fuel utilization
- ✓ Dock time: waiting & unloading / loading
- ✓ Hourly Cost (vs. fixed per mile)
- ✓ More safety incidents

#### Long Haul – Less Expensive in Comparison

- Less Congestion to fight
- ✓ Engines running at peak efficiency
- No dock wasted time
- ✓ Fixed per mile cost (vs. variable hourly)
- Less safety situations on open road
- Lane Selection Trucking companies very selective in lanes they will run to reduce "*deadhead*" miles driven and keep equipment moving.