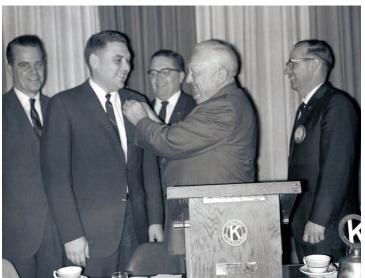

Hospitality Continues on Page 5

Sheridan Springer being installed as the 1967 President of the Kiwanis Club of Ann Arbor. Sherry's president pin is affixed by his father, Walter Springer, who was club president in 1936. Also beaming proudly (L-R) V-P Fred C. Ziesemer; 1966 President, Dean W. Bolgos and Charles H. Dever, who was elected President in 1968. Photo courtesy Ann Arbor District Library and Dale Leslie.