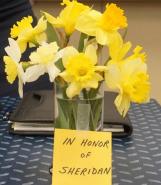

# HOSPITALITY....

At the very beginning of today's meeting **President William** asked for a moment of silence in honor of **Sheridan Springer**—long-time member and friend, with 59 years of service.

Kathy Barden-Perlberg, with assistance from Dale Leslie, placed note cards with geraniums on each table. She urged us to draw a picture, write a story, draw a smiley face, just do something for Sherry Springer. Kathy would then pick these cards up and take them to the family at the memorial service to be held for Sherry that evening at Staffan-Mitchel Funeral Home in Chelsea. Kathy wanted Sherry's

Sheridan Springer

wife, Sally and their daughters—Sherry, Shannon, and Shelly—to have the cards that evening.

The funeral will be Tuesday, April 24, with visitation at the First Congregational Church in Ann Arbor, on the corner of State Street and William Street, at 2:00 PM and the funeral service to follow at 3:00. The family has asked that donations honoring Sherry be made to

Kiwanis. Kathy thanked **Kathy Wilder** for getting donation envelops ready so promptly.

**President William** added that Sherry attended last week's Board meeting. He was thankful that he got an opportunity to shake his hand and look into his eyes and exchange smiles. What he did not do, which he feels very badly about, is not introducing him at that meeting. He apologized to his old buddy and hopes his apology is heard by him.