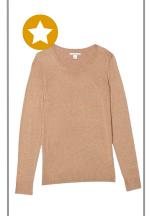

# NEUTRAL FITTED SWEATER

Colors: Any neutral Pattern: Solid Sleeve Length: Long Coordination: -

**Alternatives:** Any neckline is okay, but crew neck allows

easier layering.

Maternity | Nursing: M | N or w/