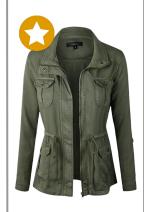

### **UTILITY JACKET**

Colors: Any shade olive or other neutral such as khaki, black, navy, gray, burgundy, or

blush.

Pattern: Solid Coordination: -

**Alternatives:** Other commonly used terms for this kind of jacket are: "military," "cargo,"

"army."

COMPLETER PIE

Colors: Any solid neutral or fall/winter accent color

Pattern: Solid

Coordination: Long-sleeve tops, sweaters, jackets, fall/winter

print scarf

**Alternatives:** Also called "puffer vest." Other options are a sweater vest, Warm Vest #2, fur