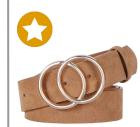

### **NEUTRAL BELT**

Colors: Solid black or brown

leather

Pattern: Solid

Coordination: All bottoms and

dresses

Alternatives: Any style belt, but should be able to be worn both on waist and below bustline. Look for elastic back for

comfort.