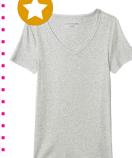

### **NEUTRAL TEE**

Colors: Neutral Pattern: Solid

**Sleeve Length:** Short sleeve

Coordination: -

Alternatives: Any non-white neutral such as gray, navy, charcoal, taupe, camel, brown (as there is a separate White Tee

on the list).

Maternity | Nursing: M | N or w/

nursing cami