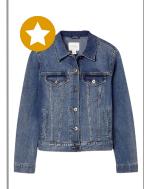

### **DENIM JACKET**

Colors: Dark, medium or light

denim wash **Pattern:** Solid **Coordination:** -

Alternatives: White denim