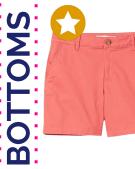

### **COLOR SHORTS**

**Colors:** Spring/summer accent

color

Pattern: Solid

**Length:** 3", 5", 7" or bermuda **Coordination:** Print tops Alternatives: A color skirt can

be substituted.

Maternity: Get in maternity