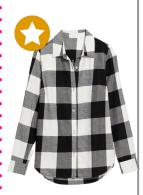

### NEUTRAL PLAID BUTTON-DOWN

Colors: Any neutral-color plaid

Pattern: Solid Sleeve Length: Long Coordination: -

Alternatives: Any style of plaid

in neutral colors.

Maternity | Nursing: M or Adapt: Wear open, partially open, closed and knotted above belly, or belted over tee

or tank