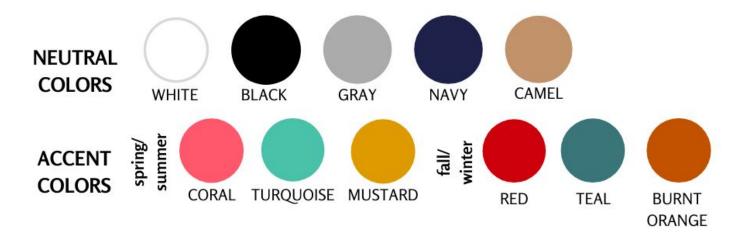

# The Example Color Scheme

To help demonstrate how you would apply your color scheme to the pieces, the example pieces I use follow their own color scheme shown here.

Swap in your own colors using the blank template on the checklist page to customize it to your taste.

# The Visual Capsule List

The picture of the pieces provided in the visual list are only examples. Focus on the details written beside them to find something in your own wardrobe that works. As long as your pieces meet the criteria listed, they will mix and match as intended.