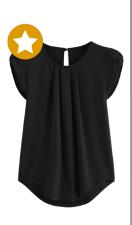

This freebie includes JUST the basic essentials from the plan, marked with a star

You can <u>upgrade to the full style guide</u> to unlock the full wardrobe plan which totals 62 pieces + shoes & accessories.

### **BLACK TOP**

Colors: Black Pattern: Solid

Sleeve Length: Short,

Sleeveless or Quarter Sleeve

Coordination: -

**Alternatives:** Other dark neutral (navy, dark brown,

charcoal)

Maternity | Nursing: M | N or