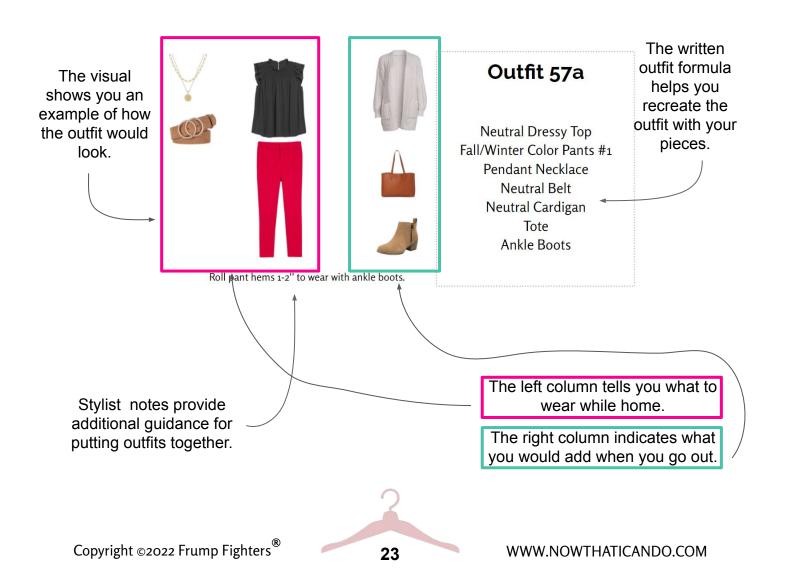

# **How the Outfit Ideas Work**

### Try This Outfit Formula from the Fall-Dressy Section!

# Outfit 57a

Neutral Dressy Top
Fall/Winter Color Pants #1
Pendant Necklace
Neutral Belt
Neutral Cardigan
Tote
Ankle Boots