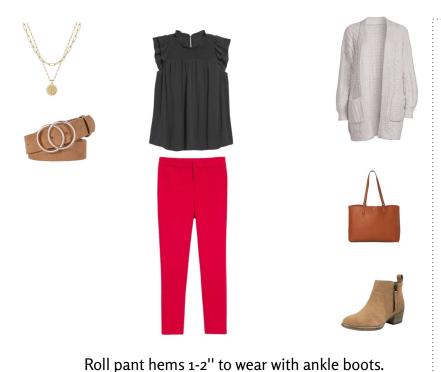

### Try This Outfit Formula from the Fall-Dressy Section!

# Outfit 57a

Neutral Dressy Top
Fall/Winter Color Pants #1
Pendant Necklace
Neutral Belt
Neutral Cardigan
Tote
Ankle Boots