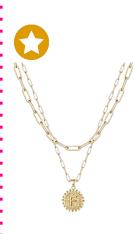

### **PENDANT NECKLACE**

**Colors:** Any metal, bead or thread with color accents if

desired

Coordination: -

**Alternatives:** Any medium or extra long necklace with pendant of any style