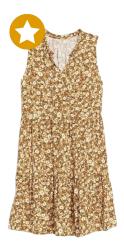

### **SPRING/SUMMER PRINT DRESS**

Colors: Any print in neutral or

accent colors Pattern: Print

Sleeve Length: Sleeveless, short Coordination: Color belt, color

cardigans, color flats

**Alternatives:** Any simple, casual style. Midi, maxi length (more limited shoe coordination) Maternity | Nursing: M | N or button-down style, wrap style