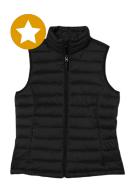

"army."

COMPLETER PIE

Colors: Any solid neutral or fall/winter accent color

Pattern: Solid

Coordination: Long-sleeve tops, sweaters, jackets, fall/winter

print scarf

**Alternatives:** Also called "puffer vest." Other options are a sweater vest, Warm Vest #2, fur

vest, or hoodie vest.