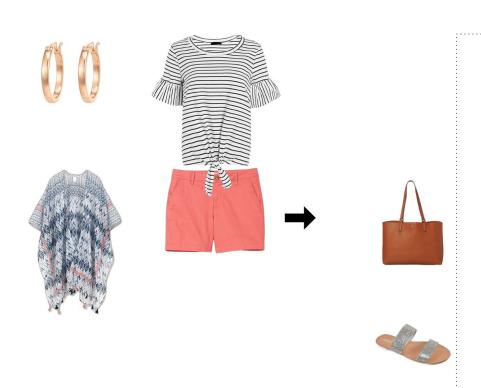

# Outfit 185

Short Sleeve Striped Tee
Color Shorts
Minimalist Earrings #2
Open Woven
Tote
Fashion Sandals