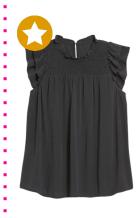

### **NEUTRAL DRESSY TOP**

Colors: Any neutral Pattern: Solid

**Sleeve Length:** Sleeveless, Short Sleeve, Quarter Sleeve

Coordination: -

**Alternatives:** Any style of dressy top in a neutral solid

color.