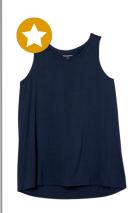

### NEUTRAL SLEEVELESS TOP

**Colors:** Any neutral **Pattern:** Solid

**Sleeve Length:** Sleeveless

Coordination: -

**Alternatives:** Short sleeve **Maternity | Nursing:** M | N or w/

nursing cami