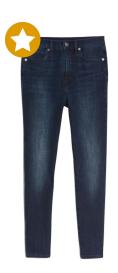

### **DARK WASH JEANS**

Colors: Dark wash blue denim

Pattern: Solid

Fit: Bootcut, flare, straight or skinny (to wear under Tall

Boots)

Coordination: -

**Alternatives:** Skinny style will be the most versatile because you can wear them with more styles