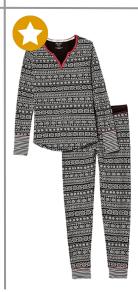

### **SUMMER PAJAMAS**

Colors: Neutral or Accent

Colors

**Pattern:** Solid or Print **Coordination:** -

Alternatives: -

Maternity/Nursing: Get in maternity style or adapt regular regular piece | Adapt regular

### **WINTER PAJAMAS**

**Colors:** Neutral or Accent

Colors

Pattern: Solid or Print

Coordination: - Alternatives: -

Maternity/Nursing: Get in maternity style or adapt regular regular piece | Adapt regular

piece