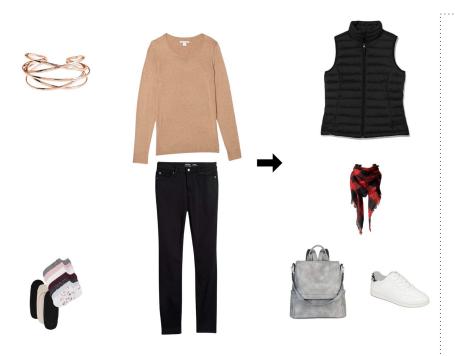

# Outfit 63a

Neutral Fitted Sweater
Neutral Jeans
Statement Bracelet
No-Show Socks
Warm Vest #1
Fall/Winter Print Scarf
Hands-Free Bag
Lace-Up Sneakers