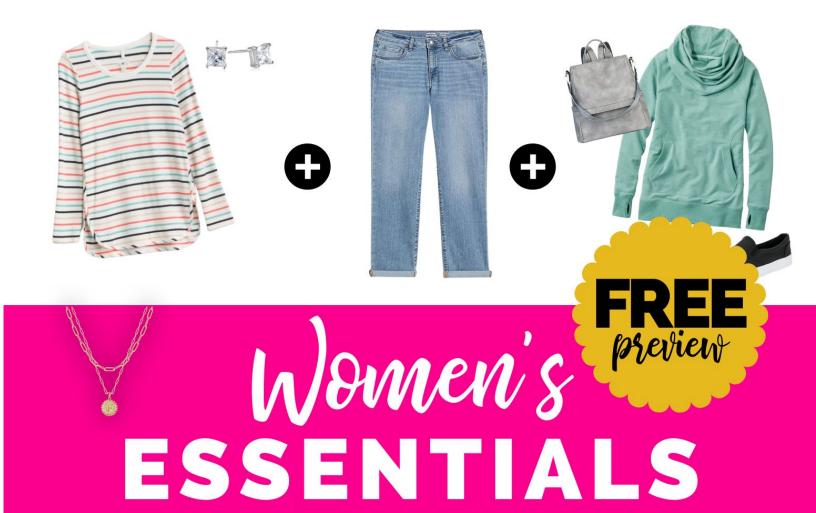

# Outfit 57a

Neutral Dressy Top
Fall/Winter Color Pants #1
Pendant Necklace
Neutral Belt
Neutral Cardigan
Tote
Ankle Boots

# Outfit 63a

Neutral Fitted Sweater
Neutral Jeans
Statement Bracelet
No-Show Socks
Warm Vest #1
Fall/Winter Print Scarf
Hands-Free Bag
Lace-Up Sneakers

# Outfit 154

Print Tee #1
Neutral Skirt
Minimalist Earrings #1
Tote
Strappy Sandals

# Outfit 185

Short Sleeve Striped Tee
Color Shorts
Minimalist Earrings #2
Open Woven
Tote
Fashion Sandals