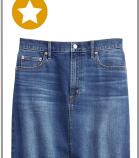

### **NEUTRAL SKIRT**

Colors: Any solid neutral (does

not need to be denim)

Pattern: Solid

**Length:** Mini or knee-length recommended for option to wear with leggings + boots in

fall/winter **Coordination:** -

Alternatives: Midi or maxi

length

**Maternity:** Get in maternity

style