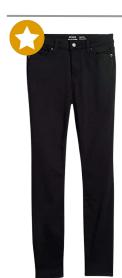

### **NEUTRAL JEANS**

Colors: White, black, navy, gray,

rust, or khaki **Pattern:** Solid

Fit: Skinny, straight, bootcut,

flare.

Coordination: -

Alternatives: Chino/twill material. Skinny style will be the most versatile because you can wear them with more styles of shoes & tops.