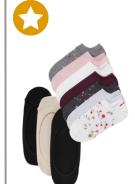

### **NO-SHOW SOCKS**

Colors: Any neutral, main, or

accent colors

Pattern: Solid or Print Styles: Ankle socks, no-show

socks

Coordination: You may want some ankle socks for wearing with your running sneakers, but get a pair of lower cut no-show socks for your slip-on sneakers. (Socks should not show when wearing Slip-On Sneakers and Lace-Up Casual Sneakers)

Colors: Any neutral or accent

colors

Pattern: Solid or Print

**Styles:** Ankle socks, crew/boot

Coordination: Fall/winter colors. Neutral boot socks are easiest to wear with Ankle

can skip warm socks.

### **WARM SOCKS**

Boots.

**Alternatives:** Warmer climates