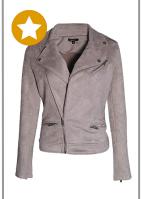

### **MOTO JACKET**

**Colors:** Any leather or solid neutral/main/accent color.

Pattern: Solid

Coordination: Pants, skirts,

dresses

Alternatives: Leather jacket,

bomber jacket.

Beyond Basics: Discover all 13 Bottoms when you upgrade.