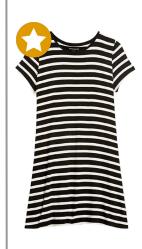

### STRIPED DRESS

**Colors:** Classic stripes (white on navy/black, navy/black on white)

Pattern: Print **Sleeve Length:** Short, sleeveless, or quarter Coordination: Print scarves,

Open woven

**Alternatives:** Any simple, casual style, midi or maxi length (more limited shoe coordination) Maternity | Nursing: M | N