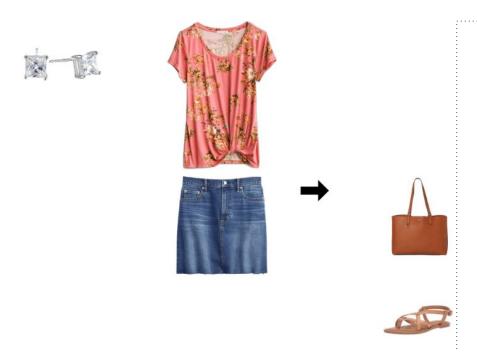

# Outfit 154

Print Tee #1
Neutral Skirt
Minimalist Earrings #1
Tote
Strappy Sandals