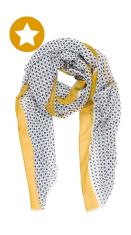

### **SPRING PRINT SCARF**

**Colors:** Any print in neutral or spring/summer colors

Pattern: Print

Styles: Blanket, infinity, regular Coordination: Color tops, striped tops, striped dress Alternatives: Any light fabric

with spring print

CESSORIES