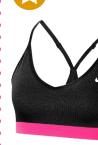

### **SPORTS BRA**

Colors: Neutral or Accent

Colors

Pattern: Solid

**Alternatives:** Get as many as you need with the support level

that you need.

**Maternity/Nursing:** Get in maternity style or adapt regular