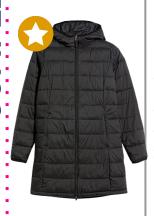

### **HEAVY COAT**

Colors: Neutral Pattern: Solid Coordination: -

**Alternatives:** Any warm winter jacket/coat. Trench coat for very warm climates.

Maternity: Adapt or get in

maternity style.