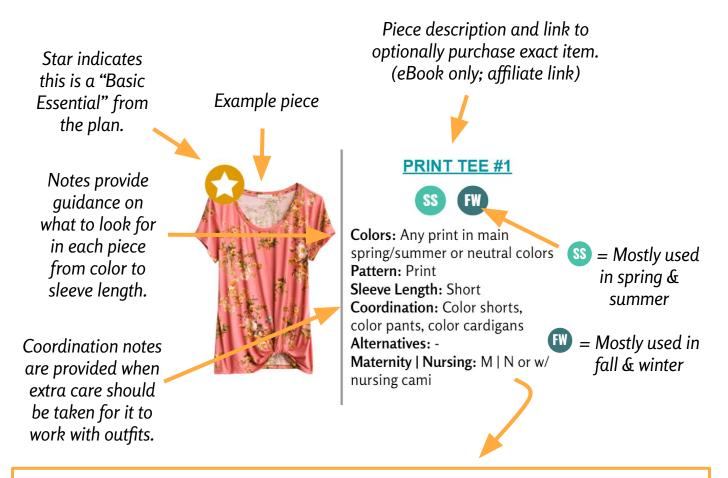

### Key

Here's a breakdown of all the information I provide about each piece in the Visual Capsule Plan List and what it means.

### PRINT TEE #1

**Colors:** Any print in main spring/summer or neutral colors

Pattern: Print Sleeve Length: Short

Coordination: Color shorts, color

pants, color cardigans

Alternatives: -

Maternity | Nursing: M | N or w/

nursing cami