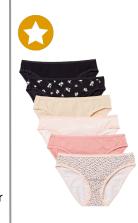

### **PANTIES**

Colors: Neutral or Accent

Colors

Pattern: Solid or Print

Coordination: -Alternatives: -

Maternity/Nursing: Get in maternity style or adapt regular regular piece | Adapt regular

piece