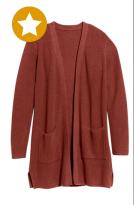

### **NEUTRAL CARDIGAN**

Colors: Neutral Pattern: Solid

Style: Fitted or slouchy. Boyfriend or duster length.

Coordination: -

**Alternatives:** Open sweater vest for very warm climates