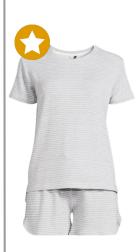

### **SUMMER PAJAMAS**

Colors: Neutral or Accent

Colors

**Pattern:** Solid or Print **Coordination:** -

Alternatives: -

Maternity/Nursing: Get in maternity style or adapt regular regular piece | Adapt regular

### **WINTER PAJAMAS**

**Colors:** Neutral or Accent

Colors

Pattern: Solid or Print

Coordination: - Alternatives: -

Maternity/Nursing: Get in maternity style or adapt regular regular piece | Adapt regular

piece