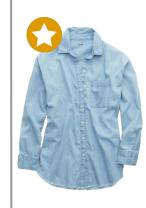

### CHAMBRAY BUTTON-DOWN

Colors: Light or Dark Denim

Pattern: Solid Sleeve Length: Long Coordination: -

Alternatives: Pullover style chambray or denim top.
Non-denim neutral

button-down.

Maternity | Nursing: M or Adapt: Wear open, partially open, closed and knotted above belly, or belted over tee or tank