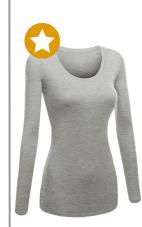

# LONG SLEEVE NEUTRAL TEE

Colors: Any neutral Pattern: Solid Sleeve Length: Long Coordination: -

**Alternatives:** Short sleeve for hot

climates

Maternity | Nursing: M | N or w/

nursing cami