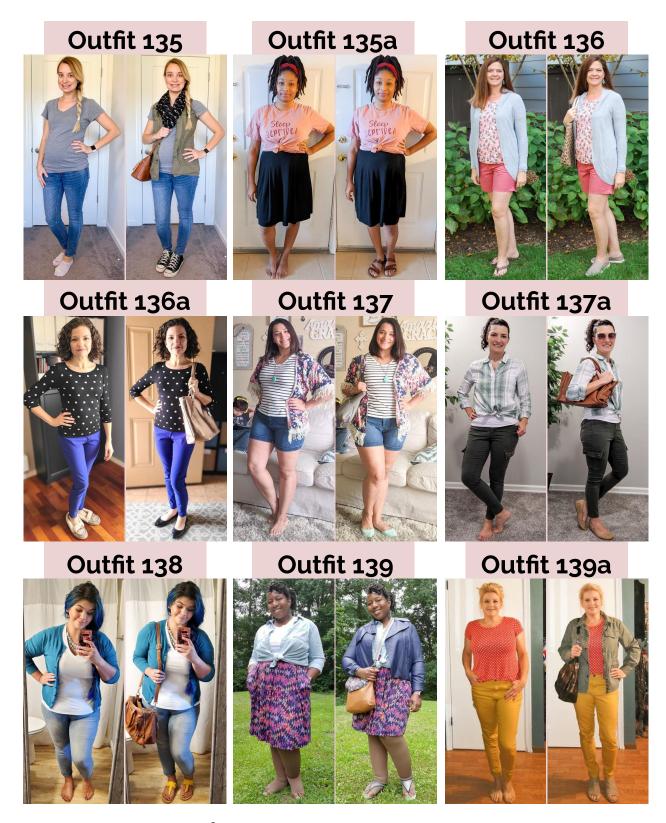

# The Outfits on Real Women

The outfit guide upgrade also has a section showing how ALL 428 outfits look on real people! Here's a sneak peak of one page from that section.