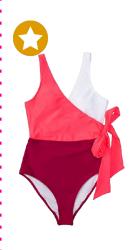

### **SWIM SUIT**

Colors: Neutral or Accent

Colors

Pattern: Solid or Print

Coordination: -

Alternatives: Besides having a family-friendly option, consider also getting a "sexier" option for getaways with your spouse.