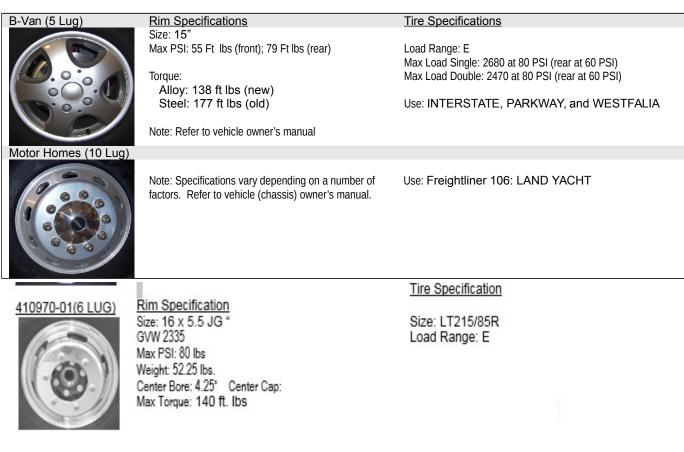

#### Motor Homes

**Spare Wheels** 

Rim Specifications Size: 14" Steel Max Torque: 100 ft. lbs.

Load Range: C Max Load: 1870 lbs at 50 PSI Use: Spare Wheel

**Tire Specifications** 

410843-01 (6 Lug)

Rim Specifications

Tire Specifications (410843-100)

Size: 15" Steel

Max Torque: 100 ft. lbs

Use: "D" Spare Wheel

Note: We use Goodyear Marathon Tires