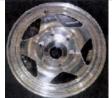

#### International CCD

| 410840 (6 Lug) | RIM SPECIFICATIONS                                                | TIRE SPECIFICATION (410840-100)                                 |
|----------------|-------------------------------------------------------------------|-----------------------------------------------------------------|
| 600            | Size: 15" x 6" Aluminum<br>Bolt Pattern: 6 on 5.50<br>Max PSI: 65 | Load Range: D                                                   |
|                | Weight: 44.7 lbs.                                                 | Max Load: 2540 lb at 65 PSI                                     |
|                | Max Torque: 90-110 Ft. Lbs                                        | Use: INTERNATIONAL CCD                                          |
| 400996 (5 Lug) | Rim Specifications                                                | Tire Specifications                                             |
|                | Size: 14" x 6" Aluminum<br>Bolt Pattern: 10-hole                  | Load Range: C                                                   |
| 1/200          | Max PSI:<br>Weight: 39 lbs.                                       | Max Load: 1870 lbs at 50 PSI                                    |
|                | Center Cap: #400985                                               | Use: 16', 22', & 23' INTERNATIONAL CCD                          |
|                | Max Torque: 110-120 ft. Ibs                                       | Note: Replaces 400984 (12 Hole) as of Model<br>Change (3/ 2006) |