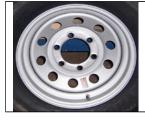

### Bambi Safari

| 410874 (6 Lug) | RIM SPECIFICATIONS          | TIRE SPECIFICATIONS (410874-100)  |
|----------------|-----------------------------|-----------------------------------|
|                | Size: 15" x 7" Aluminum     |                                   |
|                | Bolt Pattern: 6 on 5.50     | Load Range: D                     |
| 0              | Max PSI: 65                 |                                   |
|                | Weight: 20.5 lbs.           | Max Load: 2540 lbs at 65 PSI Cold |
|                | Overall Width: 8"           |                                   |
|                | Backspace: 4" ; Offset: 0   | Use: SAFARI 16', 22' since 2005   |
|                | Center Bore: 4.28"          |                                   |
|                | Center Cap: 4.27"           | Note: Airstream # 410842          |
|                | Max Torque: 110-120 Ft. Lbs |                                   |
| 410873 (5 Lug) | RIM SPECIFICATIONS          | TIRE SPECIFICATION (410873-100)   |