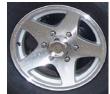

#### Classic

| 400640-03 (6 Lug)  | Rim Specifications                                                                  | Tire Specifications                  |
|--------------------|-------------------------------------------------------------------------------------|--------------------------------------|
|                    | Size: 15" Steel (spare)<br>Max Torque: 100 ft. Ibs.                                 | Use: Classic                         |
| 410822-150 (6 Lug) | Rim Specifications                                                                  | Tire Specifications                  |
|                    | Size: 15" Steel                                                                     | Load Range: D                        |
|                    | Max Torque: 100 ft. lbs.                                                            | Max Load: 2540 lb.                   |
| 000                |                                                                                     | Use: Classic                         |
| 410926-100 (6 Lug) | Rim Specifications (410926)                                                         | Tire Specifications                  |
|                    | Size: 15" x 6" Aluminum<br>Bolt Pattern: 6 on 5.50<br>GVW: 2830 lb. @ 80 PSI        | Load Range: D                        |
|                    | Max PSI: 80<br>Overall Width:                                                       | Max Load: 2540 lb Capacity at 65 PSI |
|                    | Weight: 20.5 lbs<br>Center Bore: 4.25"; Center Cap: 4.25"<br>Max Torque: 100 FT lbs | Use: Classic 2007: Replaces 410874   |