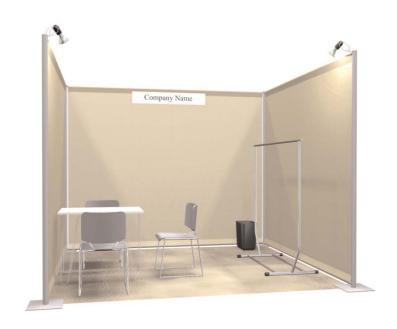

## HARDWALL BOOTH PACKAGE

Participate in the MAGIC Marketplace with our all-inclusive Hardwall Exhibit Booth Package. Enjoy a complete turnkey set-up, including all labor and set-up fees, priced at just \$5,125 including space fee.

## Hardwall Booth Package Includes:

- Exhibit Space
- 8' Hardwall with Wood Laminated Panels
- Four White Shelves and Brackets OR Four Hanging Bars and Brackets OR Two of Each (all self-adjusting)
- Two Arm Lights (75 watts each)
- One Booth Sign (12" x 48" sign will be printed with contracted exhibiting company name only)
- One Table
- Three Chairs
- One Waste Basket
- Tan Carpeting (no substitutes)
- One Electrical Outlet (500 watts)
- · All Set-up Fees for Booth Package
- Drayage (up to 300 lbs — product only)