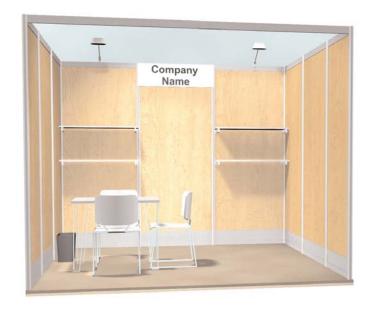

## HARDWALL BOOTH PACKAGE

Participate in the MAGIC Marketplace with our all-inclusive Hardwall Exhibit Booth Package. Enjoy a complete turnkey set-up, including all labor and set-up fees, priced at just \$5,125 including space fee.

## Hardwall Booth Package Includes:

- Exhibit Space
- 8' Hardwall with Wood Laminated Panels
- Four White Shelves and Brackets OR Four Hanging Bars and Brackets OR Two of Each (all self-adjusting)
- Two Arm Lights (75 watts each)
- One Booth Sign (12" x 48" sign will be printed with contracted exhibiting company name only)
- One Table
- Three Chairs
- One Waste Basket
- Tan Carpeting (no substitutes)
- One Electrical Outlet (500 watts)
- · All Set-up Fees for Booth Package
- Drayage (up to 300 lbs — product only)

## Actual working space is 8' deep x 9'9" wide.

All rental units will be available for client merchandising one day prior to show opening unless otherwise requested. Exhibitors are responsible for any damage done to rental units (including tape left on walls). GES will invoice based on \$95 PER PANEL.