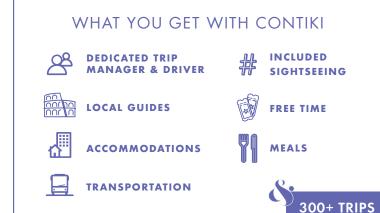

#### **SAVE 15%\* ON SELECT TRIPS WORLDWIDE**

Who is Contiki? We are a travel company exclusively for 18-35 year olds. We create trips and handle the details... all you have to do is say yes to the adventure. From the cities of Europe to the plains of Africa and everything in between, we have over 350 trips ready-to-go and purposefully crafted to create experiences which make the ordinary, extraordinary. So whether you want to conquer the world solo or have travel buddies in tow, Contiki pairs you with other travelers interested in uncovering our unique, exciting and adventure-packed destinations. The only question now is "where to"?