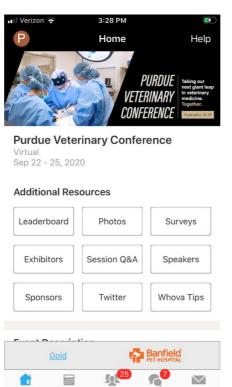

**4. Go to your account settings to edit your notifications and privacy.** Click on the letter at the top left to access the account settings. You can also edit your profile in this area.

-01

5

Attendees Community Messages

### Visit the Virtual Exhibit Hall

Connect with exhibitors and sponsors in the virtual exhibit hall using Whova. Like or comment on their page, and chat directly with company representatives. Take advantage of conference specials, giveaways, and coupons by clicking "sign up for deals and offerings." Exhibitors can post pictures, videos, and other information on their page.