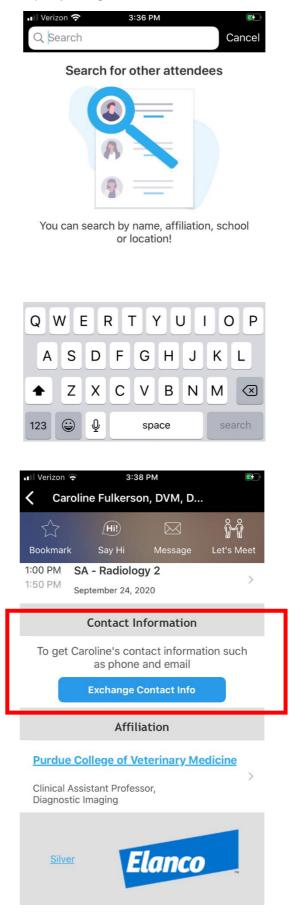

### **Network with Attendees**

Use the app to explore the attendee list for the event and connect with other conference participants. You can search by keywords including company name or title. Simply click on attendees in the list to see their professional profiles. You can message them privately or group message within the app, as well as request their contact info. The meeting scheduling feature allows you to suggest a time and a place to virtually meet someone. When accepted, you'll see a notification and it'll also show up in your agenda.