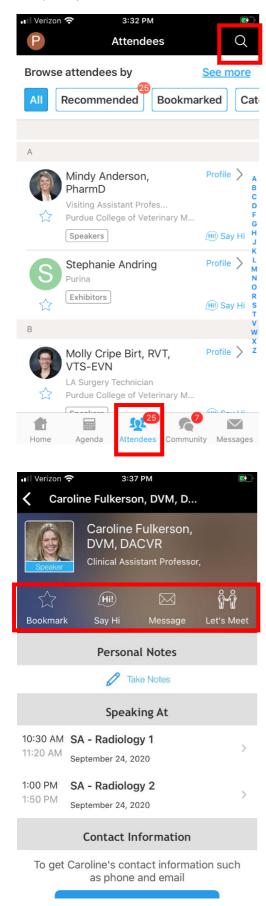

### **Network with Attendees**

Use the app to explore the attendee list for the event and connect with other conference participants. You can search by keywords including company name or title. Simply click on attendees in the list to see their professional profiles. You can message them privately or group message within the app, as well as request their contact info. The meeting scheduling feature allows you to suggest a time and a place to virtually meet someone. When accepted, you'll see a notification and it'll also show up in your agenda.