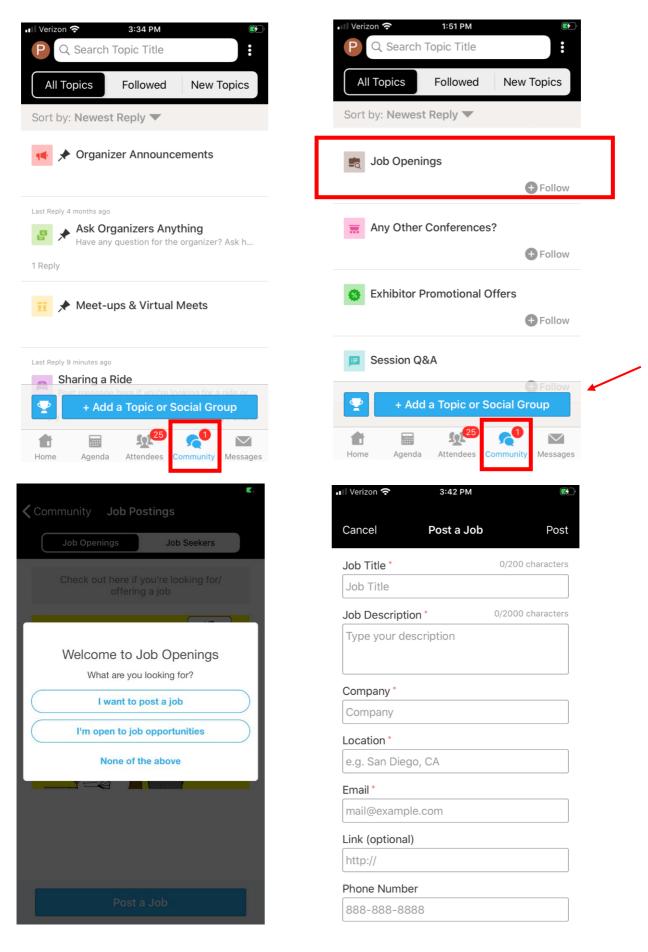

### Interact using the Conference Community Board

You can introduce yourself, ask questions, post jobs, share photos, and interact with fellow attendees on the Community Board. You can search and follow posts, post in existing topics or add a new topic. Scroll down to see all of the different topics. Use the "Job Openings" section to post available jobs or search job openings.

| ■I Verizon 🗢 5:30 PM                                               |            |
|--------------------------------------------------------------------|------------|
| Event Notifications                                                |            |
| Agenda Updates<br>Get updates for session room and time changes    |            |
| Community Updates<br>Get updates for new meet-ups and job postings |            |
| Community Board Main Topics                                        |            |
| Job Openings                                                       |            |
| Meet-ups & Virtual Meets                                           | $\bigcirc$ |
| Break the Ice!                                                     | $\bigcirc$ |
| Ask Organizers Anything                                            | $\bigcirc$ |
| Organizer Announcements                                            |            |
| Topics You Posted In                                               |            |
| None yet                                                           |            |
| All Other Topics                                                   |            |