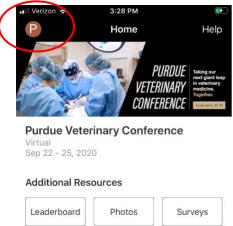

**4. Go to your account settings to edit your notifications and privacy.** Click on the letter at the top left to access the account settings. You can also edit your profile in this area.

-01

5

Attendees Community Messages