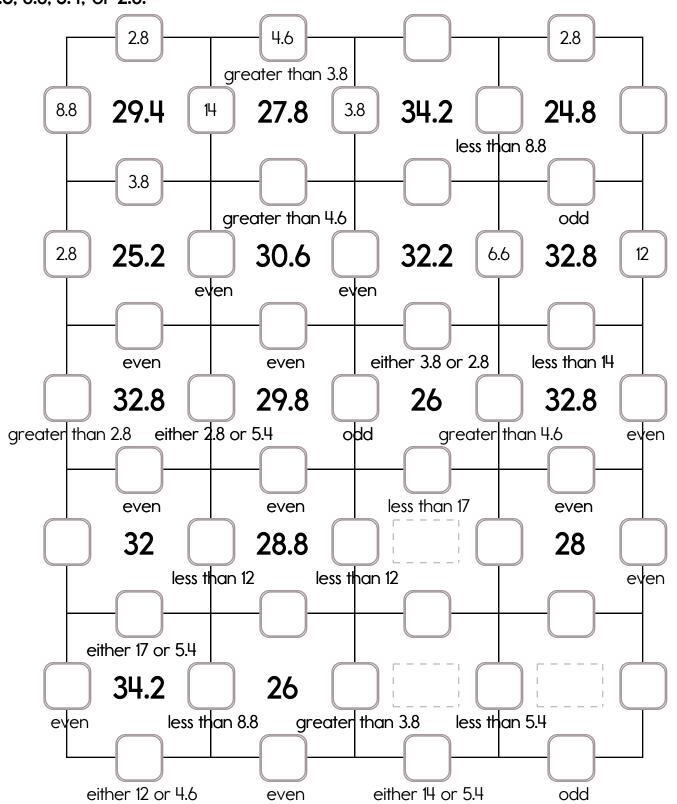

| Name: |
|-------|
|-------|

Fill in the missing numbers. How? The sum of the four surrounding numbers is in the center of each square. Exactly one of the four numbers has to be one of these numbers: 17, 12, or 14. The other three numbers have to all be DIFFERENT and must be from these: 3.8, 6.6, 4.6, 8.8, 5.4, or 2.8.