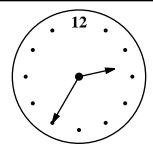

ations: |                 |       |

Name: \_\_\_\_\_

Find 2 equations hidden in each box. Good luck!

| 4 x 3              | 8+9<br>6 x 7 | 4 x 8 |
|--------------------|--------------|-------|
| 2+2                | 1 x 1        | 7 04  |
| 2 54               | 6×9          | 7 x 2 |
| Write 2 equations: |              |       |

Name:



## **Facts**

Holly is seventy-three years older than Hunter.

Amy is twenty-seven years older than Jessica.

Adam is sixty-eight years older than Hunter.

Jessica is twice as old as Hunter.

Hunter is three years old.

How old is Hunter? \_\_\_\_\_

How old is Adam? \_\_\_\_\_

How old is Jessica? \_\_\_\_\_

How old is Holly? \_\_\_\_\_

How old is Amy? \_\_\_\_\_

What are 100 equal to?

Do you use A.M. or P.M. to write the time you eat breakfast?



current time (pm)



time party starts (pm)

How long until the party? \_