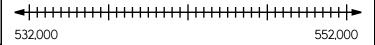

five in the hundreds place.

when added together equal the even number 34.

Circle the pair of words if they are synonyms. Do nothing if they are antonyms.

before/after, bent/straight, build/erect

Locate where to put the number 536,500 and label the point F.