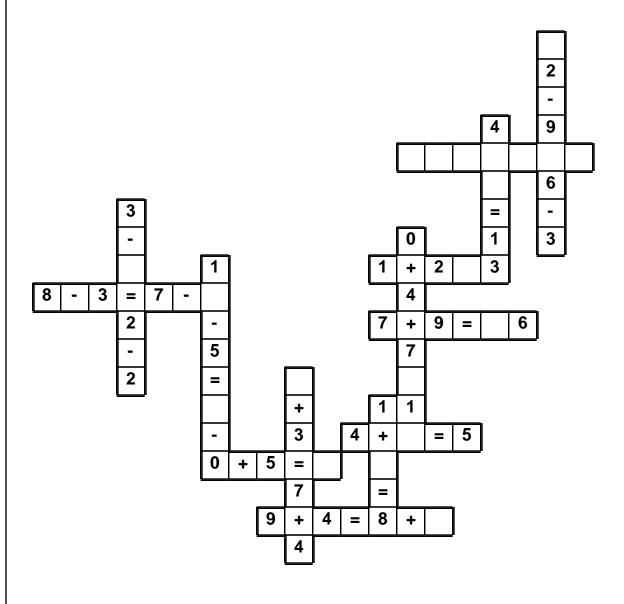

|   | 1            |
|---|--------------|
| + | 2            |
|   |              |
| + | <br><u> </u> |

Name:

Use the pieces above to help you fill in the runaway math puzzle.

Write the length in inches.