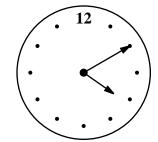

|       |

Name: \_\_\_\_\_

Find 2 equations hidden in each box. Good luck!

| 4 x 3              | 8+9<br>6 x 7 | 4 x 8 |
|--------------------|--------------|-------|
| 2+2                | 1 x 1        | 7 04  |
| 2 54               | 6×9          | 7 x 2 |
| Write 2 equations: |              |       |

Name:



## **Facts**

Holly is seventy-three years older than Hunter.

Amy is twenty-seven years older than Jessica.

Adam is sixty-eight years older than Hunter.

Jessica is twice as old as Hunter.

Hunter is three years old.

How old is Hunter? \_\_\_\_\_

How old is Adam? \_\_\_\_\_

How old is Jessica? \_\_\_\_\_

How old is Holly? \_\_\_\_\_

How old is Amy? \_\_\_\_\_

What are 100 equal to?

Do you use A.M. or P.M. to write the time you eat breakfast?



current time (pm)



time party starts (pm)

How long until the party? \_