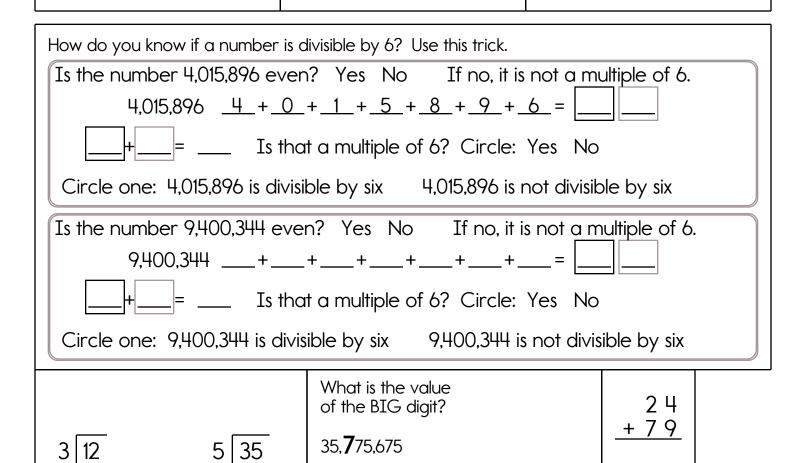

.

Robert and his father went to King Frog's
Barbeque Shack. Robert had a barbequed pork sandwich, french fries, and a small drink for \$5.76. His father had a barbequed beef sandwich, a baked sweet potato, and a cup of coffee for \$7.17. How much did their lunches cost in all?

Emma is making prize bags for Weird Contest Week. She has 51 prizes. She is going to put an equal number in each of 10 bags. She wants to put as many prizes in each bag as she possibly can. After she has filled 6 bags, what fraction of the prizes does she have left?

Hannah and her mother planned to take tulips to the hospital for the 14 new mothers there. For each mother, Hannah made a bouquet of 5 tulips and tied them together with pretty red and white ribbon. How many tulips did she need to make the bouquets?



| Name:                                                                                                   |                     |                                  |                           |                                  |
|---------------------------------------------------------------------------------------------------------|---------------------|----------------------------------|---------------------------|----------------------------------|
| Share 21 equally among 3.                                                                               | List the firs       | st five mult                     | iples of 7.               |                                  |
| Complete each analogy with the best  i fish music song i dirt tune Nile River  : water :: desert : sand | word.<