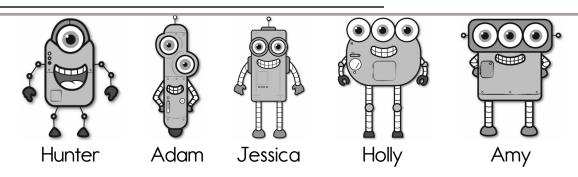

## **Facts**

Holly is seventy-three years older than Hunter.

Amy is twenty-seven years older than Jessica.

Adam is sixty-eight years older than Hunter.

Jessica is twice as old as Hunter.

Hunter is three years old.

How old is Hunter? \_\_\_\_\_

How old is Adam? \_\_\_\_\_

How old is Jessica? \_\_\_\_\_

How old is Holly? \_\_\_\_\_

How old is Amy? \_\_\_\_\_

What are 100 equal to?

Do you use A.M. or P.M. to write the time you eat breakfast?