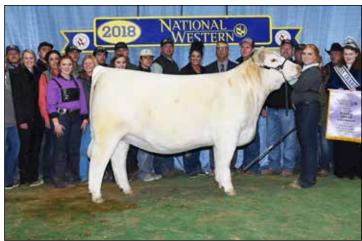

You want to talk about excitement!!! The genetic value of BRCHE TR Dory 6501 just keeps building and this daughter sired by Mike's proven producer of show heifers Diablo 2742Z is not going to pull it back any. Dory was the 2018 Denver National Reserve Grand Champion Female and the 2017-18 AICA Show Female of the Year! When first offered at auction a one-half interest in her sold for \$49,500. In last year's Wild Indian Acres Female Sale two recips carrying Dory heifer calves sold for \$10,000 and \$13,500! Three months later Dory's Ridge son WIA Backwater Jack 060 P wins the National Champion Bull award in Oklahoma City and a one-half interest sells for \$30,000 in him! You wanna piece of this?