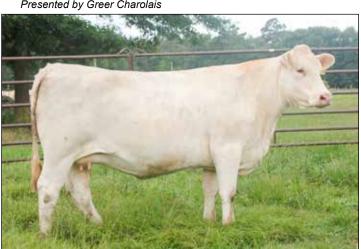

### Due September 8 to TR Mr Diablo 2742Z ET or later to WC Endorsement 5133 P.

This female has been a successful one, producing three exceptional bull calves over the years. This big, broody female generates stout calves with style and performance. She has a pedigree stacked to the hilt with some of the breed greats. Her dam WC Missy 2530 also raised the high-selling lot for Wright Charolais in 2018 for \$16,000 to J & J Trust. You can't miss with this one.

Presented by Greer Charolais

Lot 24

9/18/2019 EF1286049 THOMAS OAHE WIND 0772ET P

TR MR FIRE WATER 5792RET THOMASSWISSERSWEET1764ET EM704588

JWK IMPRESSIVE D040 ET SULL IMPRESSIVE 0641-1 CLONE BCI MISS VERYLIMIT 6033P FF1191354