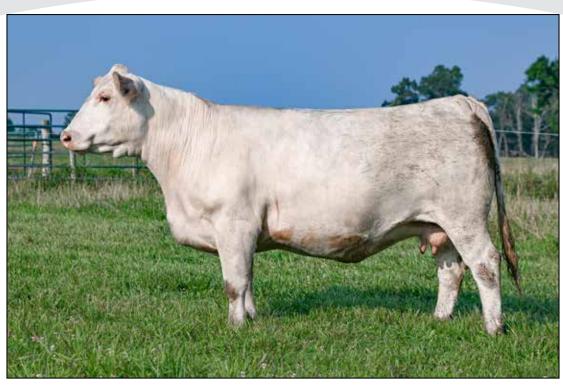

ld Indian Acres bull sale.



WIA Resource G61 - Son of Lot 13



Lot 13

9/4/2017 EF1276645 TR MR FIRE WATER 5792RET

TR PZC MR TURTON 0794 ET EM790987 THOMAS MS IMPRESSIVE0641

F989090

JDJ SMOKESTER J1377 P ET DA MS MARION 328 P ET OW MISS MARION 0025 ET

THOMAS OAHE WIND 0772ET P THOMASSWISSERSWEET1764ET JWK IMPRESSIVE D040 ET BCI MISS VERYLIMIT 6033P

LHD CIGAR E46 JD MS COMMANDER B309 **BALDRIDGE FASTTRACK 82F** SCF MISS BONNIE MAC

## Due Al on December 17, 2021 to LT Patriot 4004 Pld.

Her LT Patriot calf will pay it all back to you. Her 2019 son sired by Resource sold into the purebred herd of Ronnie Geralds in Kentucky at the last spring Wild Indian Acres Bull Sale for \$5,500. This is another one of those good ET daughters coming out of the popular DA Ms Marion 328 cow family.



Lot 14

4/10/2016 EF1253520 FINK 8790 OF 2126 GM RAILE SOVEREIGN J827 Y064

RC NICHOLE T082 V175

SCR MR TURBO 4009

SCR MS TURBO 7003

M808527

SCR MISS NASH 1095

M6 GRID MAKER 104 PET FINKS LADY 2126G113BUDET RAILE 2250 T082 RC NICHOLE 0219

NF WIDE CUT L42 PLD SCR MISS CHICO 0003 CANEY FORK TRADITION 72P SCR MISS APPOLLON 8123

Due from December 10 through late February to WIA Rebar G90. Another fantastic daughter of SCR Ms Turbo 7003. This calf out of WIA Rebar G90 who is sired by Resource out of the \$100,000 Dory will be a great one! A daughter of this female sells in the Spring Cow/calf Pair section as Lot 44. This cow family is maternally powerful.



SCR Ms Turbo 7003 - Dam of Lot 14 & Granddam of Lot 15.



Lot 15

LT SILVER DISTANCE 5342P

JCR SR ASSERTION 606 P LT PRAISE 832