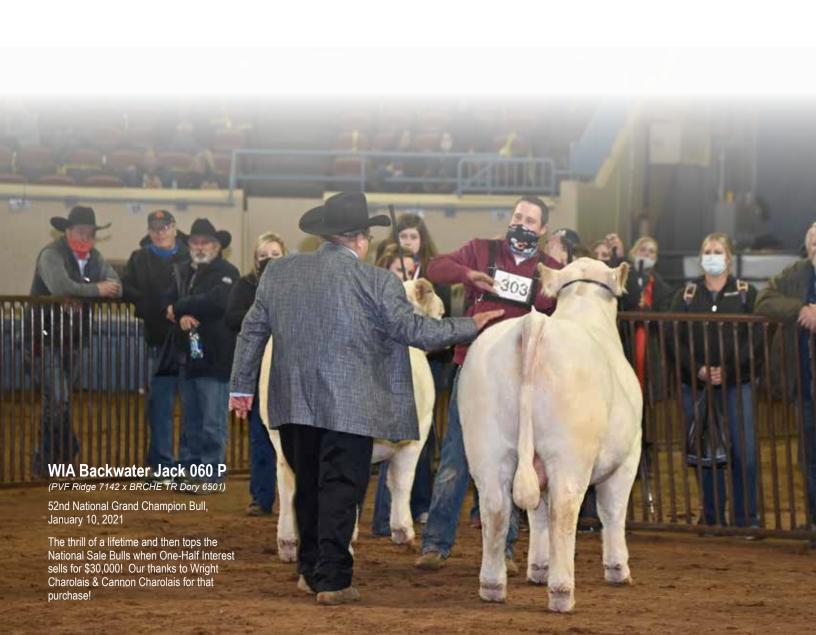

You want to talk about excitement!!! The genetic value of BRCHE TR Dory 6501 just keeps building and this daughter sired by Mike's proven producer of show heifers Diablo 2742Z is not going to pull it back any. Dory was the 2018 Denver National Reserve Grand Champion Female and the 2017-18 AICA Show Female of the Year! When first offered at auction a one-half interest in her sold for \$49,500. In last year's Wild Indian Acres Female Sale two recips carrying Dory heifer calves sold for \$10,000 and \$13,500! Three months later Dory's Ridge son WIA Backwater Jack 060 P wins the National Champion Bull award in Oklahoma City and a one-half interest sells for \$30,000 in him! You wanna piece of this?