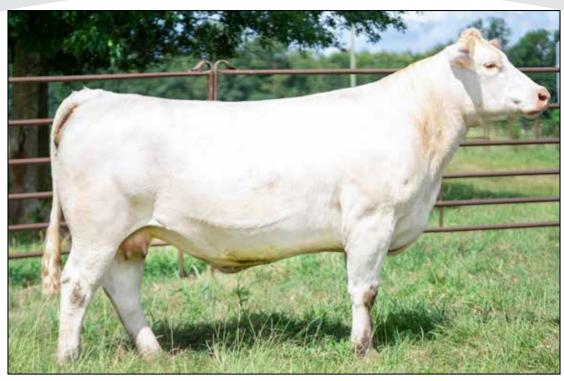

## GC MS PAUL OUTSIDER 722

9/1/2017 EF1253796 LT LONG DISTANCE 9001 PLD

M&M OUTSIDER 4003 PLD
M846631 M&M MS CARBINE 1567 PLD

WCR SIR PAUL 9803 ET P

WCR MS PAUL 448 P

F1000589 WCR MISS IMPRESS 2402ETP

LT SILVER DISTANCE 5342P LT BELLE 7026 P M&M RAPTOR 8122 PLD MS COOLEY JPOT 1107N9 ET

PAUL 109/9 WCR MISS TRADITION 9612P JWK IMPRESSIVE D040 ET

 CE
 BW
 WW
 YW
 Milk
 MCE
 Mtnl
 SC
 TSI

 5.5
 -0.9
 62
 108
 17
 1.6
 48
 0.4
 247.76

Due from sale date till January 10 to RF/CH GC Devil's Dealer 8016ET. The power this ET female brings to the table from her dam WCR Ms Paul 448 is undeniable. She has been a success story for Wild Indian Acres for many years with outstanding progeny. Outsider has added his style in all the right places. The Greer's showed her with some success, so she is gentle and can still be haltered. Her first bull calf was one of the first to sell in 2020 and recently she weaned a fancy show heifer out of Devil's Dealer that sold to a family to show in Texas, so bred back the same way. Presented by Greer Charolais