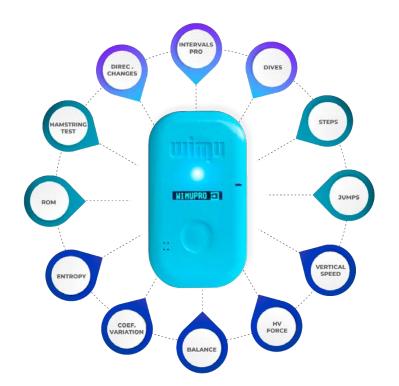

## THE FASTEST REPORTS IN THE MARKET WITH OVER 200 VARIABLES IN JUST 2 CLICKS

WIMU can collect 20,000 datapoints in seconds, being the fastest EPTS in the market.

- Over 200 metrics
- Synchronizaiton with any video format
- Worst-case scenario analysis
- □ Real-time analysis
- ☐ Tactical analysis, area covered by players, distance between players, Voronoi mapping, heat map

#### IN DEPTH ANALYSIS

THE FASTEST
REPORTS IN THE
MARKET WITH OVER
200 VARIABLES IN
JUST 2 CLICKS