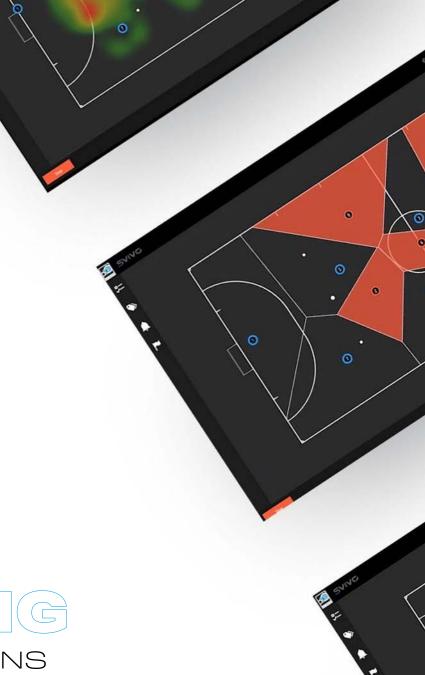

## THE FASTEST REPORTS IN THE MARKET WITH OVER 200 VARIABLES IN JUST 2 CLICKS

WIMU can collect 20,000 datapoints in seconds, being the fastest EPTS in the market.

- Over 200 metrics
- Synchronizaiton with any video format
- Worst-case scenario analysis
- □ Real-time analysis
- ☐ Tactical analysis, area covered by players, distance between players, Voronoi mapping, heat map

#### LIVE TRACKING INSIGHTS

The best software to explore tactical, physical and physiological analysis, thanks to the ANT+ Protocol.

SVIVO without WiFi or any other connection.

Save the drills in SVIVO, transfer them to SPRO, and upload to the WIMU CLOUD 2.0. WIMU ecosystem facilitates the data transfer between different stakeholders of the performance staff.