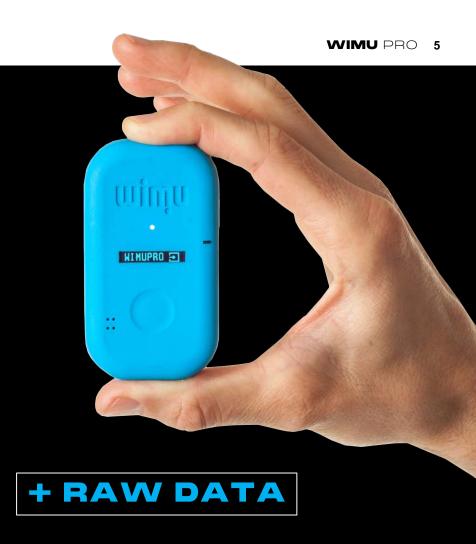

# START TRACKING

WBRID

WIMU PRO IS THE MOST VERSATILE HYBRID **GPS/LPS DEVICE** THAT ADAPTS TO ANY SPORT, USING CUTTING-EDGE TECHNOLOGY AND THE LATEST ADVANCES IN DATA INTELLIGENCE.

THE MOST FLEXIBLE, OPEN AND PRECISE TRACKING TECHNOLOGY FOR SPORT SCIENCE.

#### WIMU PRO