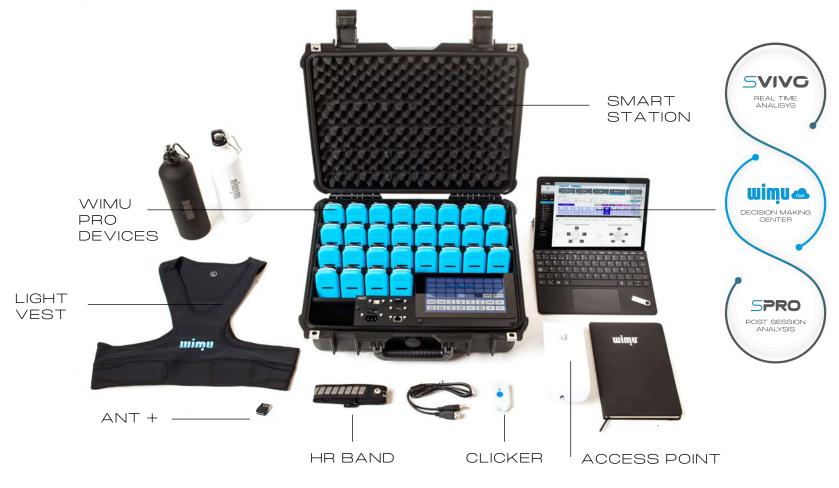

#### WIMU SMART STATION

YOU DEVISE, WIMU CREATES

New metrics, new monitors, new features designed and developed by sport scientists to meet the necessities of WIMU users. The development process to turn your necessities into reality is what makes WIMU a game-changer.

09

MULTIPLAYER

Management of the team roster with the Smart Station.