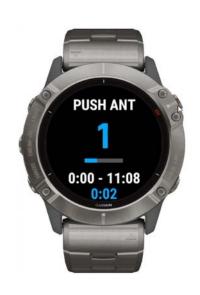

Having your data on your wrist has never been easier.

WIMU has integrated SVIVO with Garmin. Connect the WIMU devices to the Smartwatch via ANT+ and start to monitor athlete performance.