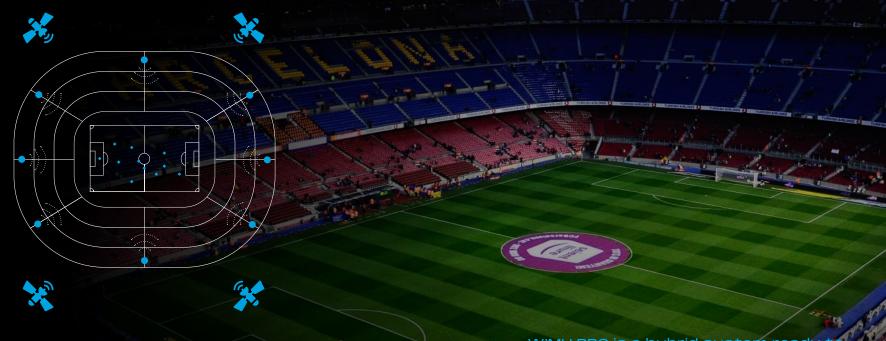

Data insight as never before.

THE WIMU ECOSYSTEM PROVIDES
THE MOST ACCURATE AND
RELIABLE DATA FLOW. REAL TIME
ANALYSIS OF PERFORMANCE
METRICS AND INSIGHTS POST
COMPETITION.

WIMU PRO is a hybrid system ready to monitor both indoor and outdoor athlete positioning with the GNSS/UWB integrated technology.

The WIMU ecosystem is developed to integrate both satellite and UWB signals, along with video synchronization. Total efficiency achieved.