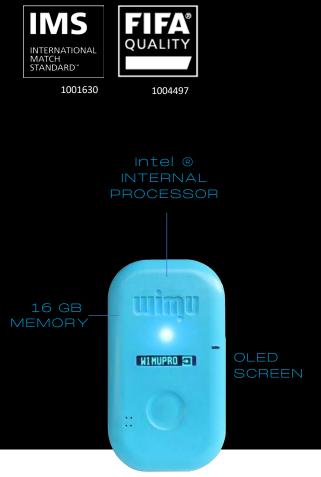

#### S P E C S

| TRACKING   |                                     |  |  |  |  |  |
|------------|-------------------------------------|--|--|--|--|--|
| GNSS       | GALILEO, GPS, etc. 18Hz             |  |  |  |  |  |
| UWB        | High precision for indoor 20Hz      |  |  |  |  |  |
| INERTIAL   |                                     |  |  |  |  |  |
|            | 16G recording at 1000 Hz            |  |  |  |  |  |
| 4x3D ACC   | 16G recording at 1000 Hz            |  |  |  |  |  |
| 4X3D ACC   | 32G recording at 1000 Hz            |  |  |  |  |  |
|            | 400G recording at 1000 Hz           |  |  |  |  |  |
| 3X3D GYRO  | ±500 degrees per second at 1000 Hz  |  |  |  |  |  |
|            | ±2000 degrees per second at 1000 Hz |  |  |  |  |  |
|            | ±4000 degrees per second at 1000 Hz |  |  |  |  |  |
| 3D MAG     | ±8 Gauss at 160 Hz                  |  |  |  |  |  |
| BAROMETER  | ±1200mbar at 100Hz                  |  |  |  |  |  |
| CONNECTION |                                     |  |  |  |  |  |
| Wi-Fi      | 802.11 b/g/n                        |  |  |  |  |  |
| BLUETOOTH  | Wireless BLUETOOTH                  |  |  |  |  |  |
| ANT+       | Wireless ANT+                       |  |  |  |  |  |
| USB        | High Speed 2.0 USB                  |  |  |  |  |  |

#### REASONS WHY

04

**EXPERTISE** 

The experts in external load monitoring of athlete performance.

05

**CERTIFICATIONS** 

Certified with the International Match Standard and FIFA Quality.

06