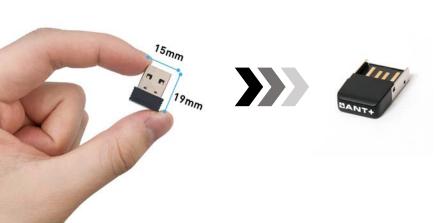

#### CONNECTIVITY REVOLUTION

Through constant exploration of new ways to integrate different software and sensors with the system, WIMU has innovated the connectivity.

Live Tracking, SMO<sub>2</sub>, tHb, EMG and the Smartwatch in the same ANT+ protocol in seconds.