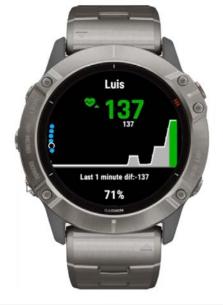

Having your data on your wrist has never been easier.

WIMU has integrated SVIVO with Garmin. Connect the WIMU devices to the Smartwatch via ANT+ and start to monitor athlete performance.