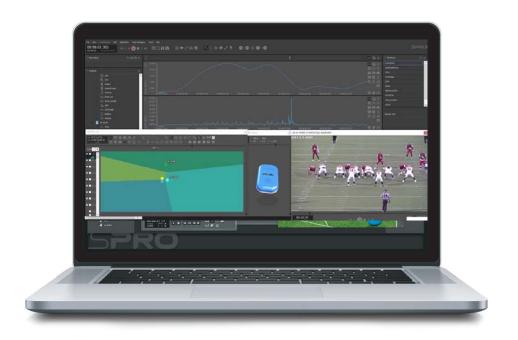

## THE FASTEST REPORTS IN THE MARKET WITH OVER 200 VARIABLES IN JUST 2 CLICKS

WIMU can collect 20,000 datapoints in seconds, being the fastest EPTS in the market.

- Over 200 metrics
- Synchronizaiton with any video format
- Worst-case scenario analysis
- □ Real-time analysis
- ☐ Tactical analysis, area covered by players, distance between players, Voronoi mapping, heat map

#### IN DEPTH ANALYSIS

#### IN DEPTH ANALYSIS

THE FASTEST
REPORTS IN THE
MARKET WITH OVER
200 VARIABLES IN
JUST 2 CLICKS