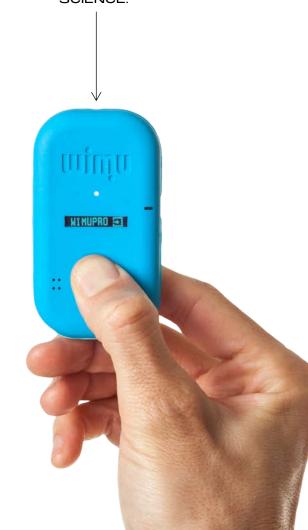

# START TRACKING

WBRID

WIMU PRO IS THE MOST VERSATILE HYBRID **GPS/LPS DEVICE** THAT ADAPTS TO ANY SPORT, USING CUTTING-EDGE TECHNOLOGY AND THE LATEST ADVANCES IN DATA INTELLIGENCE.

THE MOST FLEXIBLE, OPEN AND PRECISE TRACKING TECHNOLOGY FOR SPORT SCIENCE.

#### WIMU PRO