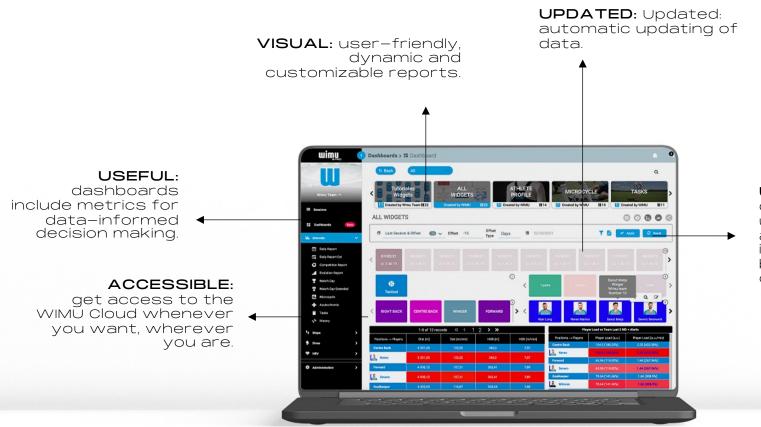

#### YOUR DATA HAS SOMETHING TO SAY

The brand-new cloud analytics environment that redefines data visualization.

Create dashboards with a suite of widgets that promote data storytelling and generate the performance insights to answer the most complex sport performance questions.

#### YOUR DATA HAS SOMETHING TO SAY

| QUICK AND EASY<br>ACCESS | DATA STORAGE | SESSION<br>ARCHIVING | DYNAMIC<br>REPORTS   | VISUALIZATIONS       |
|--------------------------|--------------|----------------------|----------------------|----------------------|
| DRIVEN BY<br>SCIENCE     | SHARE DATA   | SECURITY             | ANALYTICAL<br>SKILLS | DATA<br>INTELLIGENCE |

#### **UNDERSTANDABLE**:

dashboards lead the user to contextualize and individualize data in order to facilitate a better understanding of the insights.

#### WIMU CLOUD DASHBOARDS

PERFORMANCE
PROFILING IN THE NEW
WIMU CLOUD
2.0, INFORMS PLAYER
MANAGEMENT

"

WIMU CLOUD
DASHBOARDS GENERATE
METRICS IN A DYNAMIC
WAY AND PROMOTE
DATA STORYTELLING.

DENMARK NATIONAL TEAM

"

POSITION SPECIFIC
ANALYSIS WITHIN IN A
TEAM SUSTAINS
PERFORMANCE.
MONITORING INDIVIDUAL
PERFORMANCE
ADAPTATIONS
HIGHLIGHTS THE NEEDS
OF EACH TEAM WITHIN
A CLUB