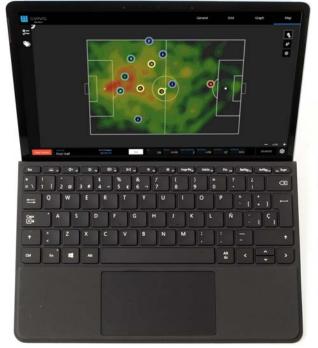

## THE FASTEST REPORTS IN THE MARKET WITH OVER 200 VARIABLES IN JUST 2 CLICKS

WIMU can collect 20,000 datapoints in seconds, being the fastest EPTS in the market.

- Over 200 metrics
- Synchronizaiton with any video format
- Worst-case scenario analysis
- □ Real-time analysis
- ☐ Tactical analysis, area covered by players, distance between players, Voronoi mapping, heat map