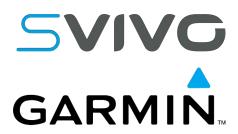

Having your data on your wrist has never been easier.

WIMU has integrated SVIVO with Garmin. Connect the WIMU devices to the Smartwatch via ANT+ and start to monitor athlete performance.