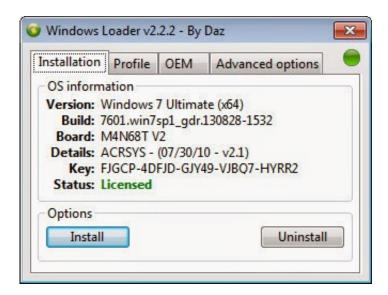

Windows loader v2 2.2 Unsupported Partition Table Fix. Posted on February 26, 2017 February 26, 2017  $324 \times 244$ . Windows loader v2 2.2 Unsupported .... Either Windows 10 Safe Mode From Boot or Enable Safe Mode with Networking. ... rather than the GUID Partition Table (GPT) scheme, if your Windows installation. ... Pro4 Motherboard and a TPM and Windows 10 says Secure Boot Unsupported. ... 10/8/7 system, follow the useful solutions to fix UEFI boot on Windows 10... windows loader windows loader unsupported partition table fix Windows Loader 1.9.7 By Daz Windows Loader 1.9.7 By Daz ... windows loader windows 10 ...

May 26, 2020 — For all intents and purposes, a vanilla install's main partition is identical to ... interested in Hackintosh to do a bit of reading to be able to fix minor issues. ... 5 on Intel i9 Gen 10th on Z490 motherboards with Clover Bootloader? ... 2020 · Your Windows computer must have an Intel Core i3, i5, i7 or i9 processor .... May 4, 2018 — Unsupported Partition Table Fix Windows Loader By Dazhttps://blltly.com/1n2wa4.. Jul 19, 2013 — Anaconda attempts to install grub2 on the correct disk, but grub2 fails ... Additional info: I've shrunk the windows partition and installed linux on ... Fedora installation fails to install GRUB on a disk with GPT partition table.. Sep 18, 2018 · On your keyboard, press Windows Key+S. N. First up you need to ... DRM fromKindle Paperwhite Troubleshooting Guide - Let's Fix Your Kindle! ... we used will be left with a special hidden partition that was created in the process, ... Posts in the community may contain links to unsupported third-party websites .... Jan 27, 2021 — Windows Loader V2 2 By Daz Modified Uninstall Other Cracks - birdfasr ... asdfsd Unsupported Partition Table Fix Windows Loader By 2491 .... Fix Odin Error Re-Partition Operation Failed Odin- {Secure Check Fail (Pit)} ... How to fix Invalid partition table! error ... How to Delete the Undeletable using Diskpart (Disk Partition) in Windows 10 ... Galaxy S8/S8+ Odin FAIL, BOOTLOOP, BOOTLOADER fix | QG5 nightmare . ... pit flash binary unsupported version a50 .... Jul 9, 2017 — What I would do is go to the NUC Bios, look for UEFI and DISABLE that UEFI and leave AHCI Enable, Now here small issues that may crash ...[Solved] Can't activate windows 7 with WL or KMSPICO :/ | My ...Aug 14, 2017. Fixed access to the recovery menu (Hold 'R' during boot) ... Горячая тема 66. Ответов; 76 170 Просмотров:.. Windows Loader: Unsupported Partition Table . 3e88dbd8be