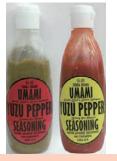

#### **Umami Yuzu Pepper**

Yuzu is a unique Japanese citrus that features tart, bold, zesty Umami. These three words, unique, bold and Umami are also the key to Japanese dishes. Yuzu Pepper is great on sushi as well as udon and soba noodles. It also gives a zesty Umami buzz to steak.