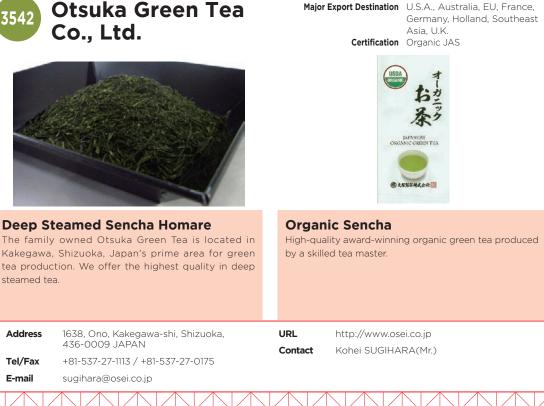

Major Export Destination U.S.A., Canada, EU, France,

SA Japanese Green Tea "Organic Teabag Series"

SA Organic Green Tea Products are available in three traditional

flavors: Sen Cha, Genmai Cha, and Hoji Cha. GMO-free, Kosher

certified and 100% organic. Expertly produced from select leaves in the highlands of Shizuoka, Japan, at an elevation of 1.500-2.000.

feet. Only spring harvest leaves are used for their sweet taste and

rich umami. The teas come in high-quality compostable teabags

with a long string for easy brewing in mugs and tumblers. Steeped in centuries of tradition, the knowledge and techniques of SA tea

425-558-5552 / 425-558-5549

#### **USDA Organic Matcha**

High-quality USDA organic and ceremonial grade Matcha from our contracted tea farm. The pull-top can with resealable lid secures freshness. Great for both hot and iced tea, and for cooking and sweets