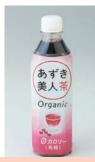

#### **Organic Red Beans Tea**

3547

A delicious organic JAS certified beverage that has the polyphenols and potassium contained in 'Azuki'(Red Beans). Sugar-free and calorie-free.

| Address 5-36-5, Kumegawa-cho, Higashimurayama-<br>Tokyo, 189-0003 JAPAN | shi |
|-------------------------------------------------------------------------|-----|