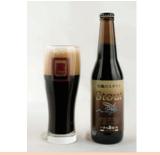

#### **Oyster Stout**

This heavy dark Oyster Stout beer has the great taste of oysters harvested in Sanriku Region. It is produced by Iwate Kura Beer Brewery. With its coffee flavor and rich taste, this beer has become very popular. It has received the silver prize at the World Beer Cup.

#### [Office in U.S.] Mutual Trading Co. Inc.

431 Crocker St, Los Angeles, CA 90013-2114 Address Tel/Fax 213-626-9458 (EXT: 245) / 213-626-5130 E-mail toshio.ueno@lamtc.com

**KIUCHI BREWERY** 

Hitachino Nest DAi DAi Ale Brewed with wild Japanese mandarin orange - 'Fukure Mikan' for a aroma with a hint of orange. This IPA has a malty umami taste.