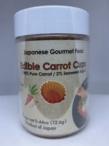

### Yamagataya Edible Carrot Cup

The carrot cup is 98% pure carrot and 2% Agar. No artificial color, No preservatives, No MSG, No GMO. Yamagataya recommends the carrot cup for healthconscious people, vegetarians(vegans) and people who dislike vegetables.

|         | .S.] Natural Health & Beauty Quest Inc   |
|---------|------------------------------------------|
| Address | 18344 Oxnard Street, Suite 201, Tarzana, |
|         | CA 91356                                 |
| Tel/Fax | 310-928-1585 / 310-928-1585              |
| E-mail  | george@nhbquest.com                      |