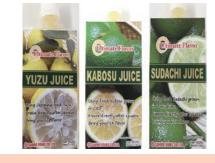

#### **Additive-Free Frozen Yuzu Juice** Sudachi Juice Kabosu Juice

Domestically grown Yuzu, Sudachi, and Kabosu are freshly squeezed and packed in spout bags, and kept frozen at our factory. The flavor and scent of the fruit are well maintained. The spout bags are also easy to use. They are great for adding flavor to meals and drinks.