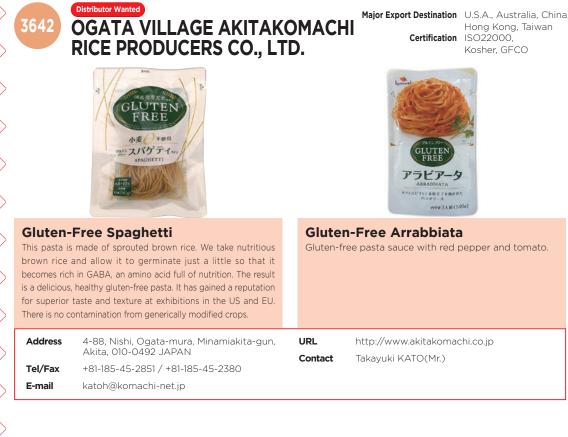

#### **Ogata Farm Products &** 3642 **Processed Food Export Promotion Council**

Ogata Village, Akita Prefecture, was established at the bottom of the Hachirogata Lagoon and transformed into 15,666 hectares of new land. The 52-kilometer embankment that surrounds the village is so vast that Tokyo's Yamanote line would fit right inside.

Ogata Village is famous for its rice, but because consumption in Japan has been decreasing year by year, we established the Ogata Farm Products and Processed Food Export Promotion Council last year April to promote rice consumption all over the world.

Address Ark Mori Building, 1-12-32, Akasaka, Minato-ku, Tokyo, 107-6006 JAPAN https://www.jetro.go.jp/en/jfoodo/about.html

Tel +81-3-3582-8344

Takuva YONEKAWA(Mr.) Contact

Address 1-1, Chuo, Ogata-mura, Minamiakita-gun, Akita, 010-0494 JAPAN

+81-185-45-3653 / +81-185-45-2162

- cebumatu@yahoo.co.jp E-mail
- URL https://www.ogata.or.jp/english/farmarea.html
- Contact Hideo MATSUHASHI(Mr.)