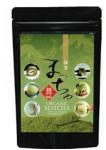

#### Organic Matcha / **Japanese Green Tea Powder**

Organic Tencha from Shizuoka is carefully milled to make this delicious Matcha. As the grade of this Matcha is used for sweets, we put it into a zip lock pack. It is natural and 100% gluten-free. Blended with milk, this Matcha and sugar mix makes a wonderful instant Matcha Latte.