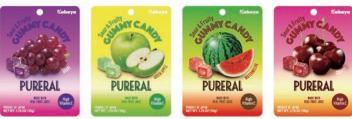

#### **Pureral Gummy**

Sour and Fruity gummy. Double textured: harder gummy outside and softer gummy in center. Sour taste comes first and then sweetness comes next. Made with real fruit juice and high vitamin C content. Portable package with zipper. Produced in Japan.