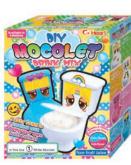

#### **DIY Mocolet Drink Mix**

Tasty foam from your toilet! DIY Mocolet includes a ready-to-assemble plastic toilet and drink mix powder sachets. Build your own toilet and put drink mix and water in for foaming juice right from the toilet!