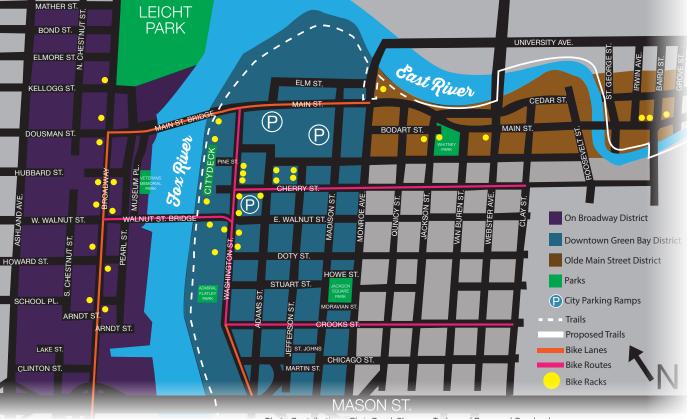

All public and disabled parking is located along city streets and lots. Cherry, Pine and Main Street parking ramps are free after 6 p.m. on weekdays, for the first hour and on weekends and holidays.

Download
PassportParking
Mobile Pay app
to pay with
debit/credit.