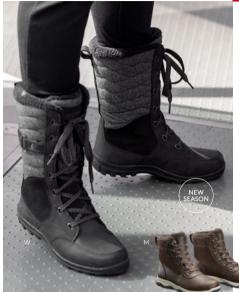

### WINTERBURN BOOT V2

Wandering about town on a cool winter's day or supporting your kids' weekend sport from the sideline has never been more comfortable.

Men's version features a waterproof liner and firm grip. Women's is a calf-high style with a cosy fleece lining.

Reg Price \$279.98

NOW \$13998