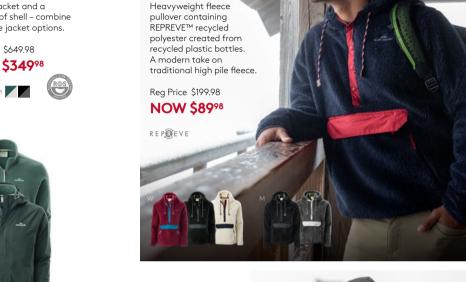

### RIDGE 100 **FLEECE PULLOVER**

Made with Polartec® Repreve, using 85% recycled content to create breathable, lightweight warmth with a low carbon footprint.

Reg Price \$99.98

NOW \$4999

4 WINTER SALE WINTER SALE 5