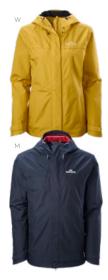

### BEALEY GORE-TEX® JACKET v2

Waterproof, windproof and breathable GORE-TEX® two layer fabric – keeping you comfy and dry.

Reg Price \$399.98

NOW \$19998

GO'RE-TEX