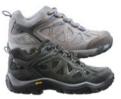

### SANDOVER ngx SHOE V2

For everyday hiking adventures featuring a waterproof, breathable liner.

Reg Price \$229.98

NOW \$11498

**SAVE \$135** 

MORNINGTON

Offering lightweig

or ankle support, the