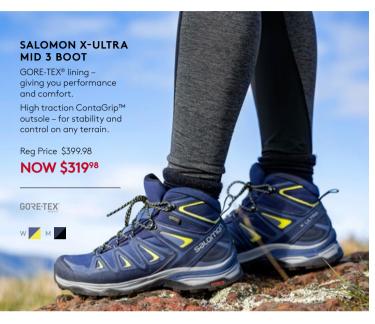

EECE PULLOVER

MURCHISON

### **KMDCORE BASELAYERS**

Your first choice for warmth. suitable on most adventures Assorted styles and colours.

Reg Price \$29.98

**NOW 2 FOR \$45** 



### **KMDMOTION BASELAYERS**

Your superior performance baselayer for high energy activity. Assorted styles and colours.

Reg Price \$69.98

**NOW 2 FOR \$80** 



### **SAVE \$80**

### **OMATA FLEECE JACKET**

Your mid or outer layer fleece offering warmth in colder temperatures.

Reg Price \$149.98

NOW \$6998









### RIDGE 100 **FLEECE PULLOVER**

Made with Polartec® Repreve, using 85% recycled content to create breathable, lightweight warmth with a low carbon footprint.

Reg Price \$99.98

NOW \$4999









4 WINTER SALE WINTER SALE 5

# **FOOTWEAR**

UP TO 50% OFF

# **PACKS** & BAGS

UP TO 50%





**THERMO** 

**TWIN PACK** 

### **SAVE \$140**

### WINTERBURN BOOT V2

Wandering about town on a cool winter's day or supporting your kids' weekend sport from the sideline has never been more comfortable.

Men's version features a waterproof liner and firm grip. Women's is a calf-high style with a cosy fleece lining.

Reg Price \$279.98

NOW \$13998

### **SAVE \$115**

### SANDOVER ngx SHOE V2

For everyday hiking adventures featuring a waterproof, breathable liner.

Reg Price \$229.98

NOW \$11498



**SAVE \$135** 

MORNINGTON

Offering lightweig

or ankle support, the

mid-cut boots are wate

nels to reduce weigh

sistant with mesh

ngx BOOT

### **OBOZ SAWTOOTH** II LOW SHOE

Durable hiking shoes with unbeatable comfort and performance. When you buy a pair of Oboz, they plant on