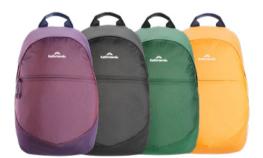

### **SOLUS PACK 20L**

A sustainable urban daypack that's large enough to protectively hold your laptop. Contains solution dyed fabric which saves ten litres of water per pack.

Reg Price \$99.98

NOW \$4998