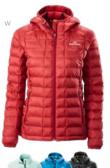

### BEALEY GORE-TEX® JACKET v2

Waterproof, windproof and breathable GORE-TEX® two layer fabric – keeping you comfy and dry.

Reg Price \$399.98

NOW \$19998

GO'RE-TEX