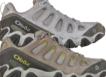

### **SAVE \$115**

### SANDOVER ngx SHOE V2

For everyday hiking adventures featuring a waterproof, breathable liner.

Reg Price \$229.98

NOW \$11498

**SAVE \$135** 

MORNINGTON

Offering lightweig

or ankle support, the

mid-cut boots are wate

nels to reduce weigh

sistant with mesh

ngx BOOT