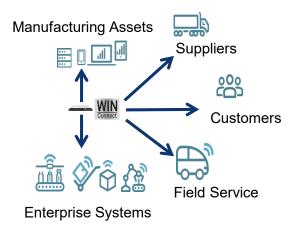

# **Smart Factories**

Simulate, Monitor, Analyze and Optimize factory operations and assets with our smart factories solutions

Digital Factory

Digital Manufacturing

Digital Asset

### **Digital Factory**

OEE Monitoring | Digital quality management | Digital Maintenance planning | Process monitoring | Tool life monitoring | Energy Monitoring | MES

### **Digital Asset**

People tracking | Asset Tracking | Tool Tracking | Inventory Tracking