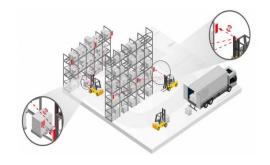

# **Material Handling**

**1** Factory material flow management

### **Storage solutions**

- AS/RS
- Gantry crane
- AGV/mobile robots

### **Cranes**

- Overhead cranes
- Jib cranes
- 2 Complete integrated warehouse automation
- 3 Industries : Automotive | Tyre | Cement | Bulk Handling