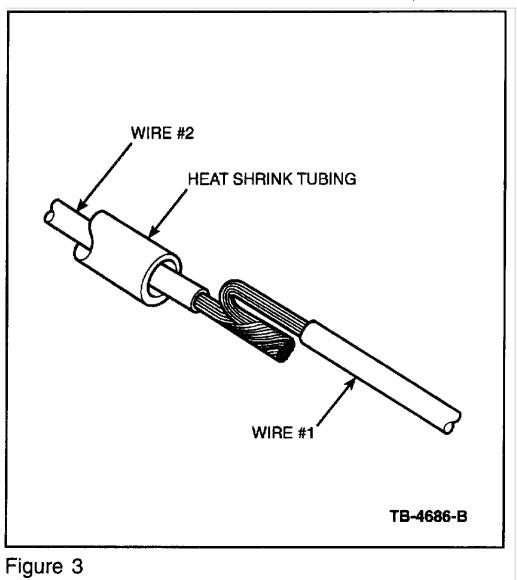

## **ISSUE**

A wire harness terminal repair kit is available for repairing electrical wiring harnesses. This kit allows the dealer to repair broken or corroded terminals instead of replacing an entire wiring harness.

## **ACTION**

The Repair Kit that started it all – Box 1 and 2. Repair Kit Box 1 and 2 allows you to service 100% of the electrical terminals on 1965 through 1987 Ford and Lincoln-Mercury vehicles and many terminals on 1988 and newer vehicles.

#### Repair Kit Box 1 and 2 includes:

- Two cabinets containing five (5) each of ninety-six (96) different terminals – each machine-crimped to 4 inches of high temperature wire.
- Deutsch Jiffy Splice seals, sockets and pins, to provide a durable waterproof splice.

#### Repair Kit Box 3 includes:

- One cabinet containing five (5) each of fifty-nine (59) different terminals – each machine-crimped to 4 inches of high temperature wire.
- Heat shrink tubing containing hot melt wax, to provide a durable waterproof seal.