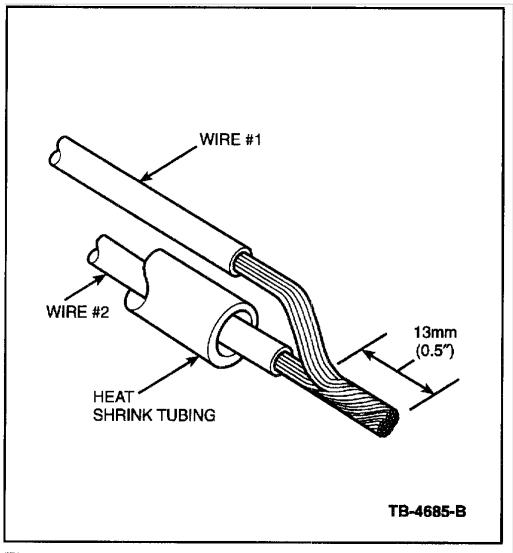

## **ISSUE**

A wire harness terminal repair kit is available for repairing electrical wiring harnesses. This kit allows the dealer to repair broken or corroded terminals instead of replacing an entire wiring harness.

## **ACTION**

The Repair Kit that started it all – Box 1 and 2. Repair Kit Box 1 and 2 allows you to service 100% of the electrical terminals on 1965 through 1987 Ford and Lincoln-Mercury vehicles and many terminals on 1988 and newer vehicles.

#### Repair Kit Box 1 and 2 includes:

- Two cabinets containing five (5) each of ninety-six (96) different terminals – each machine-crimped to 4 inches of high temperature wire.
- Deutsch Jiffy Splice seals, sockets and pins, to provide a durable waterproof splice.

#### Repair Kit Box 3 includes:

- One cabinet containing five (5) each of fifty-nine (59) different terminals – each machine-crimped to 4 inches of high temperature wire.
- Heat shrink tubing containing hot melt wax, to provide a durable waterproof seal.