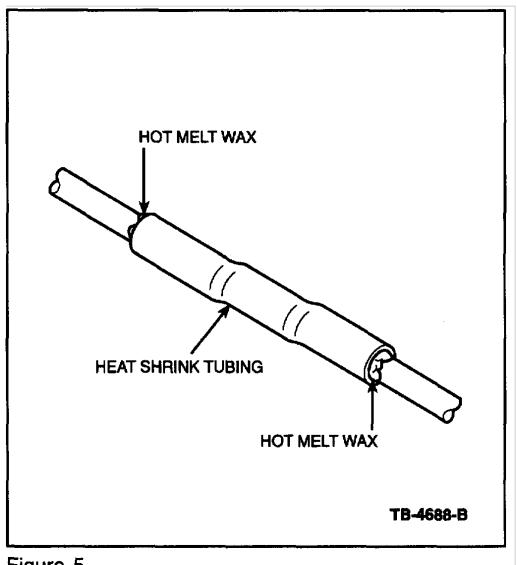

#### Repair Kit Box 3 includes:

- One cabinet containing five (5) each of fifty-nine (59) different terminals – each machine-crimped to 4 inches of high temperature wire.
- Heat shrink tubing containing hot melt wax, to provide a durable waterproof seal.