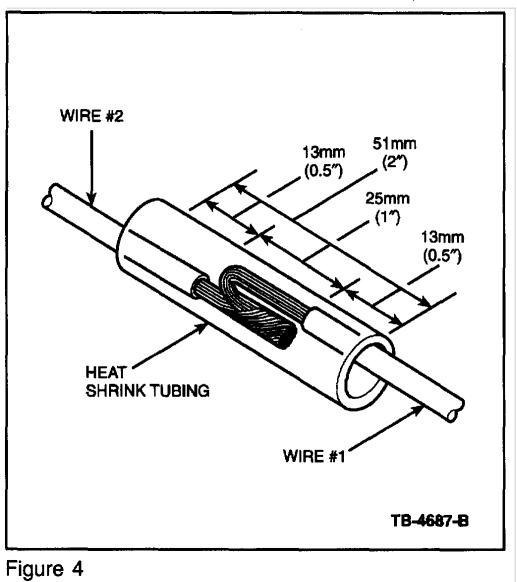

## **ISSUE**

A wire harness terminal repair kit is available for repairing electrical wiring harnesses. This kit allows the dealer to repair broken or corroded terminals instead of replacing an entire wiring harness.

## **ACTION**

The Repair Kit that started it all – Box 1 and 2. Repair Kit Box 1 and 2 allows you to service 100% of the electrical terminals on 1965 through 1987 Ford and Lincoln-Mercury vehicles and many terminals on 1988 and newer vehicles.

#### Repair Kit Box 1 and 2 includes:

- Two cabinets containing five (5) each of ninety-six (96) different terminals – each machine-crimped to 4 inches of high temperature wire.
- Deutsch Jiffy Splice seals, sockets and pins, to provide a durable waterproof splice.

#### Repair Kit Box 3 includes:

- One cabinet containing five (5) each of fifty-nine (59) different terminals – each machine-crimped to 4 inches of high temperature wire.
- Heat shrink tubing containing hot melt wax, to provide a durable waterproof seal.