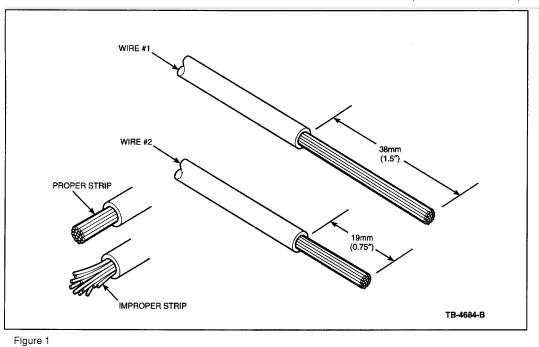

## **ISSUE**

A wire harness terminal repair kit is available for repairing electrical wiring harnesses. This kit allows the dealer to repair broken or corroded terminals instead of replacing an entire wiring harness.

## **ACTION**

The Repair Kit that started it all – Box 1 and 2. Repair Kit Box 1 and 2 allows you to service 100% of the electrical terminals on 1965 through 1987 Ford and Lincoln-Mercury vehicles and many terminals on 1988 and newer vehicles.

#### Repair Kit Box 1 and 2 includes:

- Two cabinets containing five (5) each of ninety-six (96) different terminals – each machine-crimped to 4 inches of high temperature wire.
- Deutsch Jiffy Splice seals, sockets and pins, to provide a durable waterproof splice.

#### Repair Kit Box 3 includes:

- One cabinet containing five (5) each of fifty-nine (59) different terminals – each machine-crimped to 4 inches of high temperature wire.
- Heat shrink tubing containing hot melt wax, to provide a durable waterproof seal.