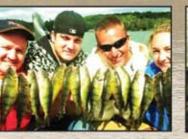

www.mercercc.com • 715-476-2389

Te invite all anglers – fishing buddies and families – to explore these exceptional bodies of water and make fond memories for a lifetime. Each is unique and offers excellent opportunities to bring back the makings of a fish fry to the cabin or a trophy fish to be mounted. Plenty of fresh bait and a variety of tackle, along with helpful advice from the folks who fish for a living, can be found here. Hook up with a guide or explore on your own. When "hard water" arrives, break out the ice fishing tackle and have a ball.

Months, even years after you've fished the waters of the Mercer area, you'll find yourself drifting back to the day when you and your fishing partner limited out on walleyes in the morning and spent the afternoon chasing slab-size crappies in the back bays of the pristine Turtle-Flambeau Flowage.

#### Here's just a sampling of area lakes to whet your appetite:

- Boot Lake Located in the Springstead area north of Hwy. 182, 180 acres and 16 feet deep. Muskie, northern pike, walleye, bass and panfish.
- Echo Lake –Located in the central part of Mercer with a public boat landing. It is 220 acres and 25 feet deep. Muskie, walleye, northern, bass, and panfish can all be found here.
- Fisher Lake One of three lakes of the Turtle River Chain of Lakes, 420 acres and 25 feet deep. Muskie, northern pike, walleye, largemouth bass and panfish. Located in the east central portion of Mercer area, east of Hwy. H.
- French Lake Located in the Springstead area, just north of Hwy. 182. It's 92 acres and 16 feet deep. Muskie, walleye, bass and panfish.
- Grand Portage Lake Also known as Tank Lake, the 144acre lake is located in central Mercer with a public boat landing. Roaming the lake are walleye, muskie, northern, bass and panfish.
- Island Lake Located in the far northwestern part of Mercer with a boat ramp launch. It is a 352 acre lake that is 17 feet deep. Muskie and Northern Pike are abundant

- Lake of the Falls Located in the western portion of the Mercer area, just north of Hwy. FF. At 338 acres and 23 feet deep, it has plenty of room for northern pike, walleye, muskie, smallmouth bass and panfish to roam. 30 campsites, some with electric service. Secluded tent sites available.
- Little Martha Lake No public landing, so you will need to be a lodging guest on this private lake located in the north central area of Mercer. Muskie, northern, largemouth bass and panfish are very abundant.
- Pike Lake Located in the central portion of Mercer with a private landing available. At 194 acres and some 80 feet deep, it hosts musky, walleye, northern, bass and panfish.
- Mercer Lake Located in the central part of the Mercer area with a public boat landing. It is 184 acres and 24 feet deep. The species of fish include muskie, northern pike, walleye, large and smallmouth bass and panfish.
- San Domingo Lake Located in the east central portion of the Mercer area, just off Hwy. 51 with a private landing. Just 39 acres but 20 feet deep with northern pike, largemouth bass and panfish.
- Spider Lake Located in the north central portion of the Mercer area, just east of Hwy. H, access is by a public boat landing. Score big with muskie, northern pike, walleye, smallmouth bass and panfish.
- Turtle-Flambeau Flowage Located in the southern portion of the Mercer area, north of Hwy. 182 and off Hwy. FF with access from six public boat landings. A massive 14,000 acres and a maximum depth of 50 feet, it offers anglers and wildlife watchers a near "Canadian" wilderness experience close to home. Muskie, northern pike, smallmouth bass, walleye and panfish. 66 campsites - 60 family and 6 group.
- Wilson Lake Located near the Turtle Flambeau Flowage with a public boat landing. It is 162 acres and 21 feet deep. A wide variety of fishing can be done here including panfish, walleye, muskie, bass, crappie and northern pike.