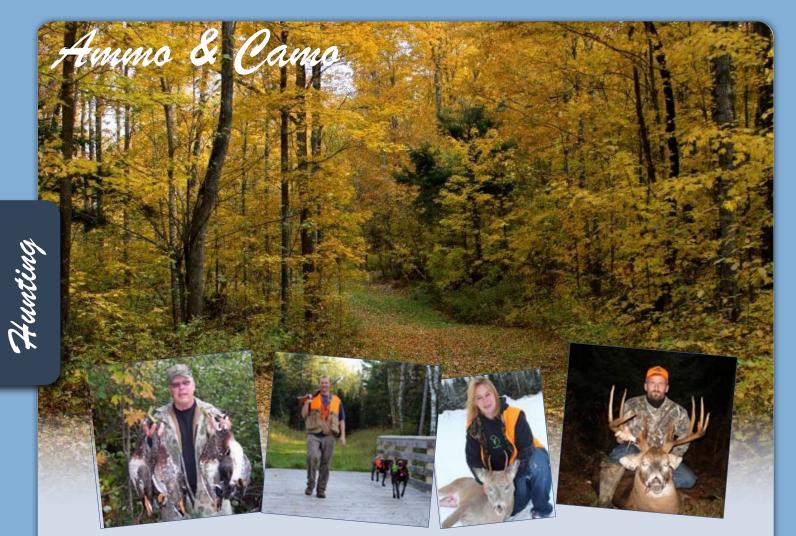

Tick Tock, Tick Tock, Tick Tock.....the wait for opening day is al- Ok so maybe it wasn't really a thirty pointer, but that's how I like the winter.

> The Mercer Area has over 377,000 acres of public forest land. Hunters can enjoy hunting for deer, grouse, waterfowl, turkey, bear, and small game too. On the south edge of town, there is the Northwoods Wildlife and Wetlands Club shooting range that is open from April 1-November 30th each year that offers target ranges for pistol, rifle, and archery as well as clay trap shooting and an archery field course.