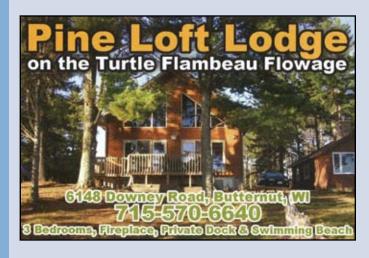

#### PINE LOFT LODGE ON THE TURTLE FLAMBEAU FLOWAGE

6148 Downey Road, Butternut, WI 54514

715-570-6640 muebelher@live.com www.pineloftodge.com

One of the finest on the flowage. 3 bedrooms and 2 pull out couches, fireplace and fantastic view of the water. Large waterfront deck and private dock. Satellite TV and Wi-Fi. Private beach and boat landing. On the Turtle-Flambeau Flowage – 14,000 acres. See ad on page 21