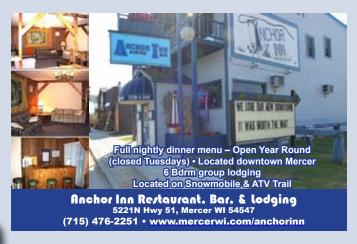

#### **MOTELS**

5221 N Hwy 51, Mercer, WI 54547

715-476-2251 www.mercerwi.com/anchorinn

Restaurant and Bar GROUP LODGING

Open year round, conveniently located in downtown Mercer with 6 bedrooms, large living room and bar area, with refrigerator, microwave, and cable TV, linens & towels included. Our rate is \$150.00 per night for up to six people. \$20.00 per night for each additional person. We have a large parking lot that will accommodate trailers and machines, and is located on a snowmobile and ATV route. All major credit cards accepted. See ad page 24

#### ANCHOR INN RESTAURANT AND BAR 5221 N Hwy 51, Mercer, WI 54547

715-476-2251 www.mercerwi.com/anchorinn

Serving sandwiches and full dinner menu. Daily specials include BBQ Ribs, over 1" Pork Chops, Stuffed Chicken Breast, and Seafoods. Open 6 days a week. Closed Tuesday. Serving weekdays 4PM to 10PM. Saturday and Sunday 11am to 10pm. We are located downtown Mercer on a snowmobile and ATV route. All major credit cards accepted. See ad page 24