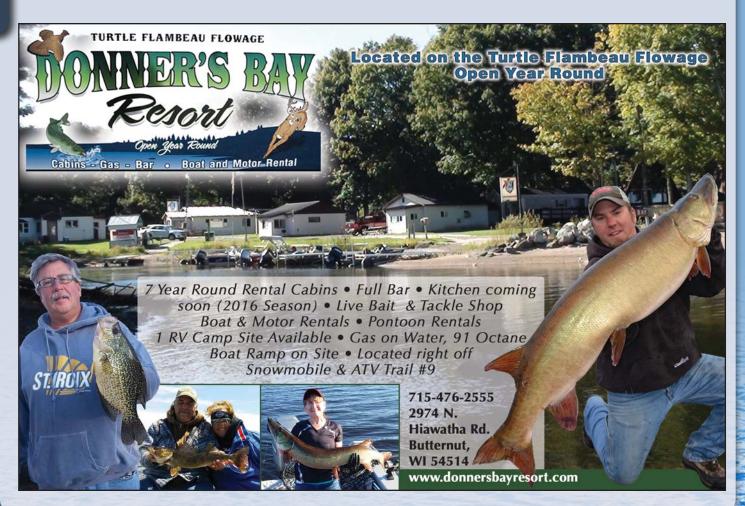

#### DONNER'S BAY RESORT

2974N Hiawatha Road, Butternut, WI 54514 715-476-2555 www.donnersbayresort.com

6, year round cabins. Full service bar with game room. Pontoon, boat & motor rental available. Beach, swim raft, paddle boat, volleyball & basketball. Gas pump on water. Live bait & tackle available year round. Picnic tables and weber grills. 1 R.V. site available. Located on snowmobile and ATV trail #9. Concrete boat ramp. See ad on page 12