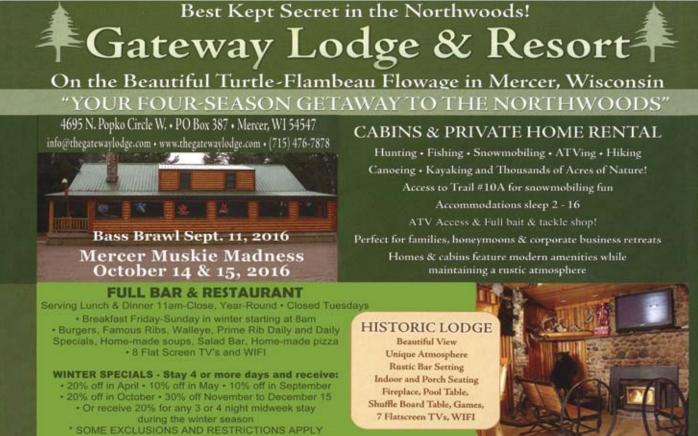

#### THE GATEWAY LODGE & RESORT

4695N Popko Circle East

Mercer, WI 54547

715-476-7878 www.thegatewaylodge.com

9 Four-season cabins with the charm of the Northwoods meshed with all the comforts of home. Log furniture, gas log stove, flat screen TV, WIFI, firepit, grill and much more. Restaurant and bar on premises too. On Turtle-Flambeau Flowage – 14,000 acres. See ad page 21

#### **GATEWAY LODGE & RESORT**

4695N Popko Circle W, Mercer, WI 54547 715-476-7878 www.thegatewaylodge.com

Restaurant open 11AM-Close, open at 7.30AM on Sat. and Sun. during peak season for breakfast and great Bloody Marys. We have a full lunch and dinner menu, plus nightly specials. Closed Tuesdays. See ad page 21