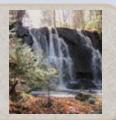

# Fall in Love with Mercer

Thether they thunder, gurgle or whisper, each of the waterfalls in Iron County is a perfect choice for a visit no matter what the calendar says, as each season imparts its own special brand of beauty on the tumbling water. Spring snowmelt and rain swell a few of these waterfalls to near Niagara Falls proportions. Summer brings hikers who become waders (small falls only!), followed by autumn when the waterfalls are framed by the glorious leaf colors, and finally, winter approaches and breathes frosty beauty onto the landscape.

Some of the waterfalls are easily accessible; others are located off the beaten path. These are natural areas, so use caution and watch for slippery slopes and stones. Enjoy the falls from a safe distance. Don't forget to bring a camera to share images of the waterfalls with friends and family! Check with the Mercer Chamber of Commerce for maps and books about the waterfalls in the area and beyond.

Lake of the Falls – 10 feet, Turtle River (Mercer/Turtle-Flambeau Flowage Area). North from Mercer on U.S. 51 for 1.4 miles. Turn west (left) on Hwy. FF and proceed 5.2 miles. Turn left at Iron County Park/Lake of the Falls sign. Picnic and rustic camping facilities, boat landing with access to Turtle-Flambeau Flowage via Turtle River.