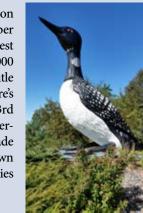

While you're here be sure to stop and visit Claire d' Loon!

Born on May 22, 1981, Claire is located on the grounds of the Mercer Area Chamber of Commerce and is Wisconsin's largest loon. Standing 16' tall and weighing 2000 lbs., this giant loon celebrates Mercer's title of "Loon Capital of the World" M. Claire's birthday party is held annually the 3rd Saturday in May and includes a brief ceremony at the Chamber grounds, a parade from the Chamber through downtown Mercer, and a variety of special festivities in and around town.