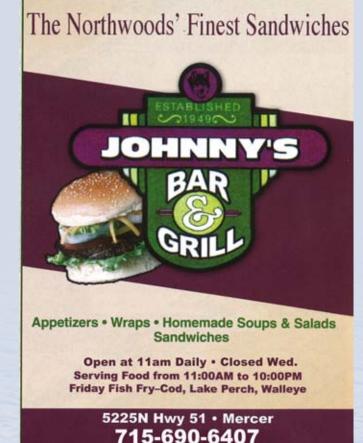

#### JOHNNY'S BAR & GRILL

5225N Hwy 51, Mercer, WI 54547

715-690-6407 www.johnnysbarmercer.com

JOHNNY'S BAR & GRILL is a full service Bar and Restaurant with a Northwood's atmosphere. Some of our great food includes; The one and only Oriental Beef, Gyros off the spit, Bomber, Reuben, Homemade Soups- The best anywhere, Wraps, Salads and the list goes on! Closed on Wednesday's.