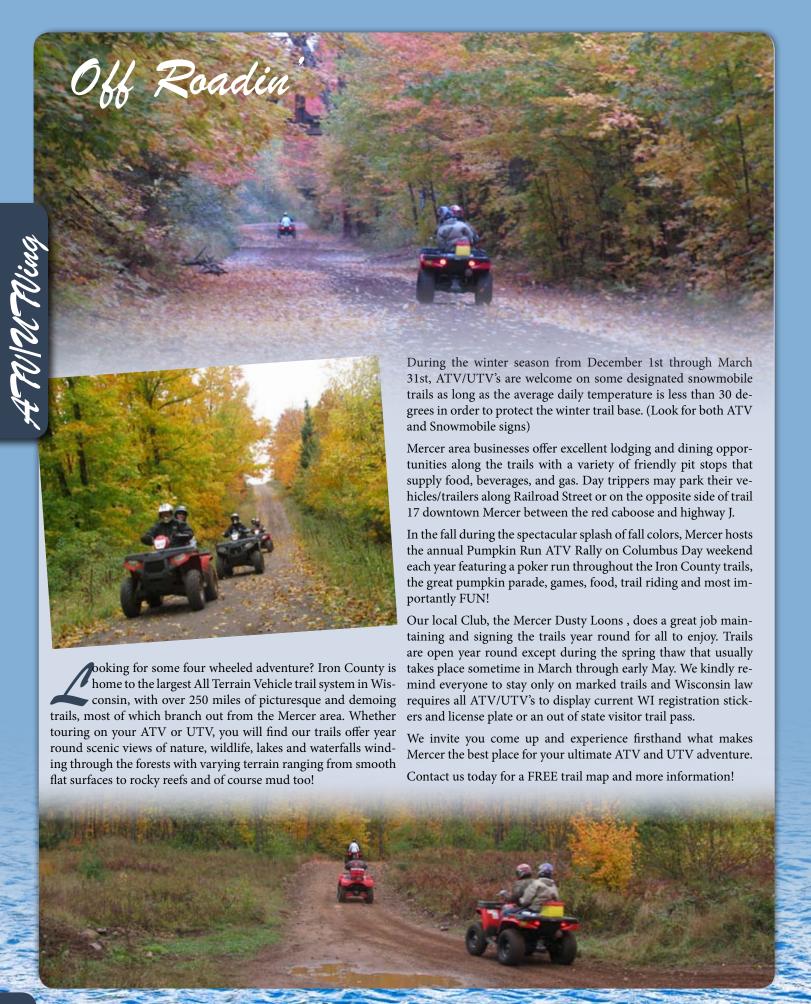

# Adventures in snowmobile country

Tou've decided that a snow-I mobile adventure in the great Northwoods is in your future. The name Iron County, WI – in particular Mercer – is synonymous with snowmobiles, smooth trails and great trailside amenities.

We've been on a number of the local trails, and while everyone has a favorite, you won't be disappointed with Corridor 8. It takes riders west of Mercer, past Lake of the Falls scenic area and the Turtle-Flambeau Flowage toward Ashland County. If the arrow on the wheel-of-fun clicks on Trail 19, you've got a winner! This trail winds through the Northern Highland-American Legion State Forest south to Manitowish. A nature lover's true paradise!

With more than 200 lakes, Iron County can be a puzzle for the first time visitor. So of course stop at Mercer's bait shops for the latest gear, minnows, grubs and fishing tips to put the pieces together. When you snap that last puzzle piece in, the picture of great ice fishing is there for the taking!