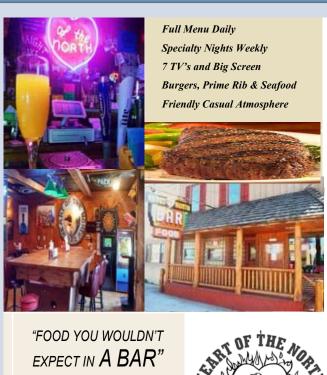

#### HEART OF THE NORTH BAR AND GRILL

5262N Lakeview Ave, Mercer, WI 54547

715-476-3562 info@heartofthenorth.net www.heartofthenorth.net Not just a bar & grill - but THE bar & grill to visit while in Mercer! Join us for a beer or cocktail along with a delicious sandwich, burger, or appetizer in this historic Northwood's tavern. Motorcyclists, ATVers, snowmobilers, hunters, fishermen, and vacationers are sure to enjoy the clean and relaxed environment. Visit Steve and Heather and their warm, friendly staff - 7 days a week, 365 days a year! See ad on page 37