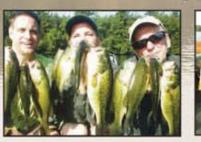

www.mercercc.com • 715-476-2389

Te invite all anglers – fishing buddies and families – to explore these exceptional bodies of water and make fond memories for a lifetime. Each is unique and offers excellent opportunities to bring back the makings of a fish fry to the cabin or a trophy fish to be mounted. Plenty of fresh bait and a variety of tackle, along with helpful advice from the folks who fish for a living, can be found here. Hook up with a guide or explore on your own. When "hard water" arrives, break out the ice fishing tackle and have a ball.

Months, even years after you've fished the waters of the Mercer area, you'll find yourself drifting back to the day when you and your fishing partner limited out on walleyes in the morning and spent the afternoon chasing slab-size crappies in the back bays of the pristine Turtle-Flambeau Flowage.

#### Here's just a sampling of area lakes to whet your appetite:

- Boot Lake Located in the Springstead area north of Hwy. 182, 180 acres and 16 feet deep. Muskie, northern pike, walleye, bass and panfish.
- Echo Lake –Located in the central part of Mercer with a public boat landing. It is 220 acres and 25 feet deep. Muskie, walleye, northern, bass, and panfish can all be found here.
- Fisher Lake One of three lakes of the Turtle River Chain of Lakes, 420 acres and 25 feet deep. Muskie, northern pike, walleye, largemouth bass and panfish. Located in the east central portion of Mercer area, east of Hwy. H.
- French Lake Located in the Springstead area, just north of Hwy. 182. It's 92 acres and 16 feet deep. Muskie, walleye, bass and panfish.
- Grand Portage Lake Also known as Tank Lake, the 144acre lake is located in central Mercer with a public boat landing. Roaming the lake are walleye, muskie, northern, bass and panfish.
- Island Lake Located in the far northwestern part of Mercer with a boat ramp launch. It is a 352 acre lake that is 17 feet deep. Muskie and Northern Pike are abundant

- Lake of the Falls Located in the western portion of the Mercer area, just north of Hwy. FF. At 338 acres and 23 feet deep, it has plenty of room for northern pike, walleye, muskie, smallmouth bass and panfish to roam. 30 campsites, some with electric service. Secluded tent sites available.
- Little Martha Lake No public landing, so you will need to be a lodging guest on this private lake located in the north central area of Mercer. Muskie, northern, largemouth bass and panfish are very abundant.
- Pike Lake Located in the central portion of Mercer with a private landing available. At 194 acres and some 80 feet deep, it hosts musky, walleye, northern, bass and panfish.
- Mercer Lake Located in the central part of the Mercer area with a public boat landing. It is 184 acres and 24 feet deep. The species of fish include muskie, northern pike, walleye, large and smallmouth bass and panfish.
- San Domingo Lake Located in the east central portion of the Mercer area, just off Hwy. 51 with a private landing. Just 39 acres but 20 feet deep with northern pike, largemouth bass and panfish.
- Spider Lake Located in the north central portion of the Mercer area, just east of Hwy. H, access is by a public boat landing. Score big with muskie, northern pike, walleye, smallmouth bass and panfish.
- Turtle-Flambeau Flowage Located in the southern portion of the Mercer area, north of Hwy. 182 and off Hwy. FF with access from six public boat landings. A massive 14,000 acres and a maximum depth of 50 feet, it offers anglers and wildlife watchers a near "Canadian" wilderness experience close to home. Muskie, northern pike, smallmouth bass, walleye and panfish. 66 campsites - 60 family and 6 group.
- Wilson Lake Located near the Turtle Flambeau Flowage with a public boat landing. It is 162 acres and 21 feet deep. A wide variety of fishing can be done here including panfish, walleye, muskie, bass, crappie and northern pike.