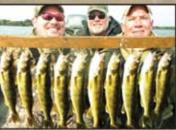

www.mercercc.com • 715-476-2389

Te invite all anglers – fishing buddies and families – to explore these exceptional bodies of water and make fond memories for a lifetime. Each is unique and offers excellent opportunities to bring back the makings of a fish fry to the cabin or a trophy fish to be mounted. Plenty of fresh bait and a variety of tackle, along with helpful advice from the folks who fish for a living, can be found here. Hook up with a guide or explore on your own. When "hard water" arrives, break out the ice fishing tackle and have a ball.

Months, even years after you've fished the waters of the Mercer area, you'll find yourself drifting back to the day when you and your fishing partner limited out on walleyes in the morning and spent the afternoon chasing slab-size crappies in the back bays of the pristine Turtle-Flambeau Flowage.

#### Here's just a sampling of area lakes to whet your appetite:

- Boot Lake Located in the Springstead area north of Hwy. 182, 180 acres and 16 feet deep. Muskie, northern pike, walleye, bass and panfish.
- Echo Lake –Located in the central part of Mercer with a public boat landing. It is 220 acres and 25 feet deep. Muskie, walleye, northern, bass, and panfish can all be found here.
- Fisher Lake One of three lakes of the Turtle River Chain of Lakes, 420 acres and 25 feet deep. Muskie, northern pike, walleye, largemouth bass and panfish. Located in the east central portion of Mercer area, east of Hwy. H.
- French Lake Located in the Springstead area, just north of Hwy. 182. It's 92 acres and 16 feet deep. Muskie, walleye, bass and panfish.
- Grand Portage Lake Also known as Tank Lake, the 144acre lake is located in central Mercer with a public boat landing. Roaming the lake are walleye, muskie, northern, bass and panfish.
- Island Lake Located in the far northwestern part of Mercer with a boat ramp launch. It is a 352 acre lake that is 17 feet deep. Muskie and Northern Pike are abundant

- Lake of the Falls Located in the western portion of the Mercer area, just north of Hwy. FF. At 338 acres and 23 feet deep, it has plenty of room for northern pike, walleye, muskie, smallmouth bass and panfish to roam. 30 campsites, some with electric service. Secluded tent sites available.
- Little Martha Lake No public landing, so you will need to be a lodging guest on this private lake located in the north central area of Mercer. Muskie, northern, largemouth bass and panfish are very abundant.
- Pike Lake Located in the central portion of Mercer with a private landing available. At 194 acres and some 80 feet deep, it hosts musky, walleye, northern, bass and panfish.
- Mercer Lake Located in the central part of the Mercer area with a public boat landing. It is 184 acres and 24 feet deep. The species of fish include muskie, northern pike, walleye, large and smallmouth bass and panfish.
- San Domingo Lake Located in the east central portion of the Mercer area, just off Hwy. 51 with a private landing. Just 39 acres but 20 feet deep with northern pike, largemouth bass and panfish.
- Spider Lake Located in the north central portion of the Mercer area, just east of Hwy. H, access is by a public boat landing. Score big with muskie, northern pike, walleye, smallmouth bass and panfish.
- Turtle-Flambeau Flowage Located in the southern portion of the Mercer area, north of Hwy. 182 and off Hwy. FF with access from six public boat landings. A massive 14,000 acres and a maximum depth of 50 feet, it offers anglers and wildlife watchers a near "Canadian" wilderness experience close to home. Muskie, northern pike, smallmouth bass, walleye and panfish. 66 campsites - 60 family and 6 group.
- Wilson Lake Located near the Turtle Flambeau Flowage with a public boat landing. It is 162 acres and 21 feet deep. A wide variety of fishing can be done here including panfish, walleye, muskie, bass, crappie and northern pike.