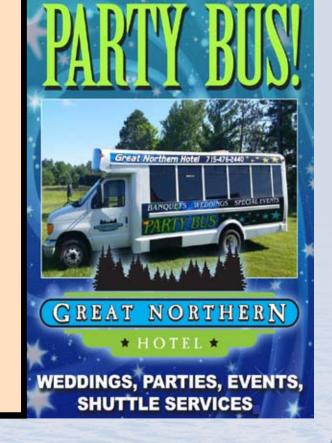

#### GREAT NORTHERN PARTY BUS

"Let us handle your next Wedding, Party, Event, or any shuttle Services you may need. Our 16 Passenger Bus is equipped with captain chairs and a wheelchair lift. Call for rates 715-476-2440. "See ad page 11