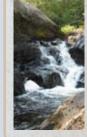

# Fall in Love with Mercer

Thether they thunder, gurgle or whisper, each of the waterfalls in Iron County is a perfect choice for a visit no matter what the calendar says, as each season imparts its own special brand of beauty on the tumbling water. Spring snowmelt and rain swell a few of these waterfalls to near Niagara Falls proportions. Summer brings hikers who become waders (small falls only!), followed by autumn when the waterfalls are framed by the glorious leaf colors, and finally, winter approaches and breathes frosty beauty onto the landscape.

Some of the waterfalls are easily accessible; others are located off the beaten path. These are natural areas, so use caution and watch for slippery slopes and stones. Enjoy the falls from a safe distance. Don't forget to bring a camera to share images of the waterfalls with friends and family! Check with the Mercer Chamber of Commerce for maps and books about the waterfalls in the area and beyond.