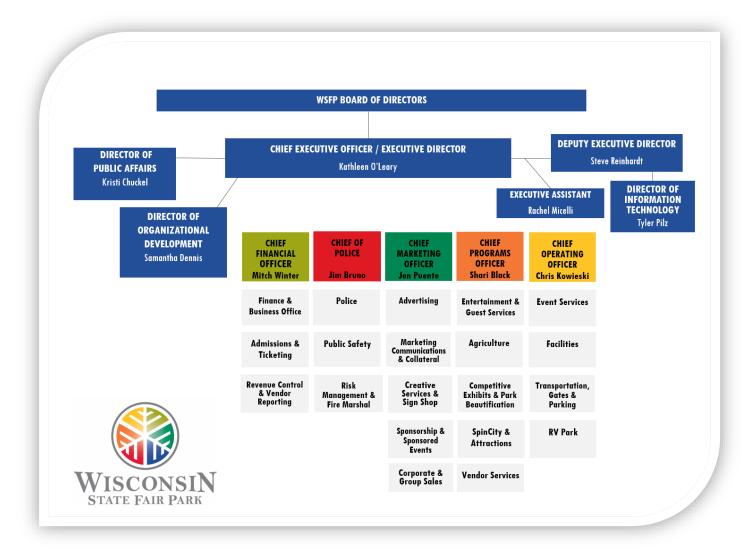

APPOINTED - CURRENT TERM |
| 8.   | Tim Carpenter        | Senate – Democrat                   | 02/22/2013 - 12/31/2020        |
| 9.   | VACANT               | Senate – Republican                 | VACANT                         |
| 10.  | JoCasta Zamarippa    | Assembly – Democrat                 | 04/01/2019 - 12/31/2020        |
| 11.  | Amy Loudenbeck       | Assembly – Republican               | 04/01/2018 - 12/31/2020        |
| STAT | E AGENCY OFFICIALS   |                                     | FIRST APPOINTED - CURRENT TERM |
|      | 127 100 100 100      | Secretary, DATCP                    | 01/08/2019 – Indefinite        |
| 12.  | Bradley Pfaff        | Secretary, DATCP                    | 01/00/2013 Machine             |

#### WISCONSIN STATE FAIR PARK ORGANIZATION CHART



### STATEMENT ON FLEXIBLE WORK SCHEDULES

State Fair Park recognizes the need for and value of creating flexible work schedule options to its employees when such schedules are consistent with effective and efficient operations of the agency. A traditional full-time work pattern does not always meet the needs of our employees or our operation for various reasons, therefore WSFP is committed to providing alternative work schedules whenever possible. All department supervisors are directed to approve flexible and alternative work schedules when operationally feasible.

WSFP has 47 FTE employees, as well as many LTE employees who work year-round. Official posted office hours are 8:00 am – 4:30 pm Monday through Friday, however staff can choose their start times within a 2-hour range starting