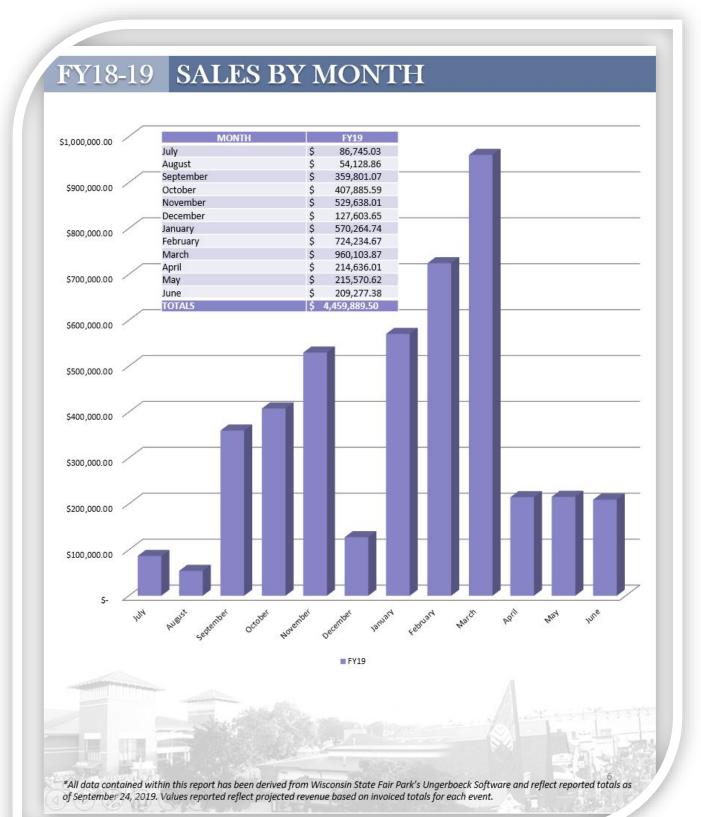

# **FY17-18 FINANCIAL REPORT**

|                              | Current Month - June 13th 2018 |                  |                          | Year-              | FULL             |                          |                |
|------------------------------|--------------------------------|------------------|--------------------------|--------------------|------------------|--------------------------|----------------|
| _                            | Budgeted<br>Amount             | Actual<br>Amount | Variance<br>Over/(Under) | Budgeted<br>Amount | Actual<br>Amount | Variance<br>Over/(Under) | YEAR<br>BUDGET |
| Revenues:                    |                                |                  |                          |                    |                  |                          |                |
| By Event:                    |                                |                  |                          |                    |                  |                          |                |
| State Fair \$                | -                              | \$ -             | \$ -                     | \$ 20,075,000      | \$ 21,906,983    | \$ 1,831,983             | \$ 20,075,00   |
| Harvest Fair                 | -                              | -                | -                        | 337,000            | 334,468          | (2,532)                  | 337,00         |
| Race Track                   | -                              | -                | -                        | 170,000            | 122,754          | (47,247)                 | 170,00         |
| RV Park                      | -                              | -                | -                        | 514,000            | 571,256          | 57,256                   | 514,00         |
| Other Events                 | -                              | -                | -                        | 4,144,000          | 4,486,048        | 342,048                  | 4,144,00       |
| Total Revenues               | -                              | -                | -                        | 25,240,000         | 27,421,509       | 2,181,509                | 25,240,0       |
| Ву Туре:                     |                                |                  |                          |                    |                  |                          |                |
| Admissions                   | -                              | -                | -                        | 10,330,000         | 10,370,045       | 40,045                   | 10,330,0       |
| Building and Space Rentals   | -                              | -                | -                        | 4,230,000          | 4,302,945        | 72,945                   | 4,230,0        |
| Food and Beverage            | -                              | -                | -                        | 5,100,000          | 6,728,469        | 1,628,469                | 5,100,0        |
| Business Partnership         | -                              | -                | -                        | 2,500,000          | 2,503,518        | 3,518                    | 2,500,0        |
| Purchased Services           | -                              | -                | -                        | 1,465,000          | 1,675,160        | 210,160                  | 1,465,0        |
| Parking                      | -                              | -                | -                        | 1,300,000          | 1,430,339        | 130,339                  | 1,300,00       |
| Other                        | -                              | -                | -                        | 315,000            | 411,033          | 96,033                   | 315,00         |
| Total Revenues               | -                              | -                | -                        | 25,240,000         | 27,421,509       | 2,181,509                | 25,240,0       |
| Expenditures:                |                                |                  |                          |                    |                  |                          |                |
| Administration/Admissions    | 131,219                        | 368,215          | 236,996                  | 4,770,000          | 4,939,235        | 169,236                  | \$ 4,840,00    |
| Police/Public Safety         | 37,582                         | 42,613           | 5,031                    | 1,830,000          | 1,836,653        | 6,652                    | 1,660,0        |
| Entertainment                | 6,441                          | 6,068            | (373)                    | 2,850,000          | 2,816,314        | (33,686)                 | 2,850,0        |
| Marketing/Communications     | 53,811                         | 156,161          | 102,350                  | 2,000,000          | 2,112,551        | 112,551                  | 2,000,0        |
| Agriculture                  | 29,901                         | 53,168           | 23,267                   | 1,460,000          | 1,512,714        | 52,714                   | 1,460,00       |
| Facilities                   | 155,929                        | 207,150          | 51,221                   | 4,045,000          | 4,066,515        | 21,515                   | 4,045,00       |
| Vendor/Exhibitor Services    | 34,207                         | 28,567           | (5,640)                  | 900,000            | 901,607          | 1,607                    | 900,00         |
| Event Services               | 63,449                         | 57,966           | (5,483)                  | 4,160,000          | 4,253,318        | 93,318                   | 4,260,00       |
| Debt Service                 | 0                              | 0                | 0                        | 3,200,000          | 3,200,000        | (0)                      | 3,200,00       |
| Total Operating Expenditures | 512,539                        | 919,908          | 407,369                  | 25,215,000         | 25,638,910       | 423,910                  | \$ 25,215,00   |