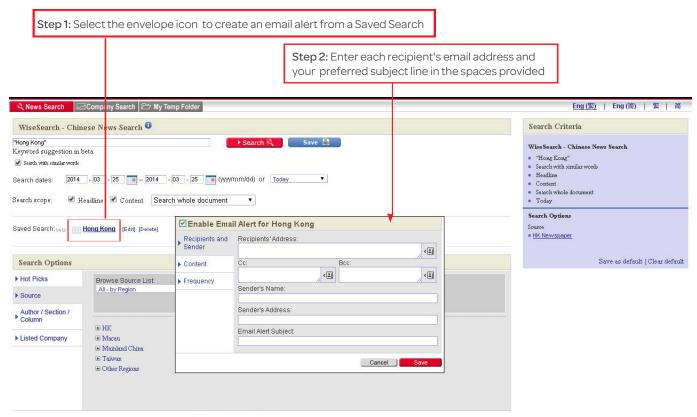

#### Creating a WiseSearch Alert

Terms and Conditions | Copyright © 2014 LexisNexis, a division of Reed Elsevier Inc. All rights reserved. Powered by Wisers Information Limited.

e.g. 1 Similar Article(s), 1 Same Headline(s)