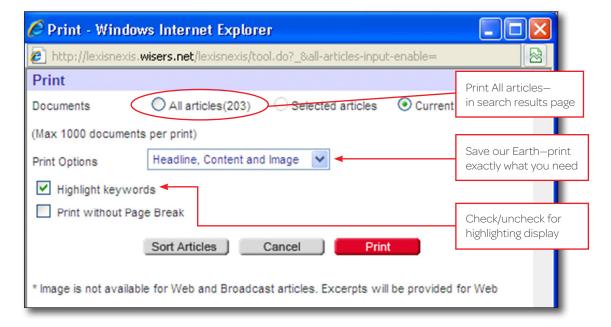

## Save and Retrieve Functions—Print (4)

- · Search Results Page
- Article View Page
- · My Temp Folder