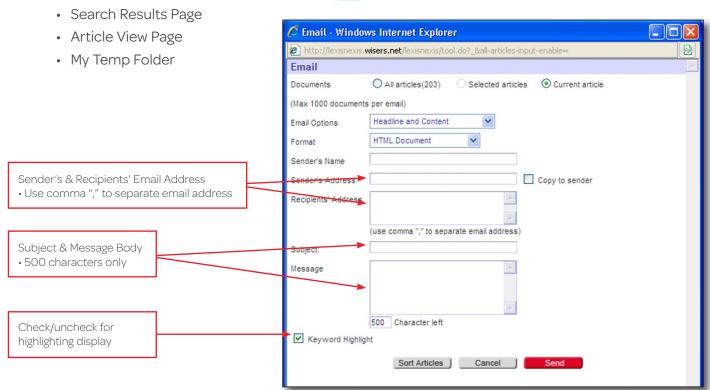

## Save and Retrieve Functions—Print (4)

- · Search Results Page
- Article View Page
- · My Temp Folder

# Save and Retrieve Functions—Download (1)

- · Search Results Page
- · Article View Page
- My Temp Folder

#### Save and Retrieve Functions—Email (M)