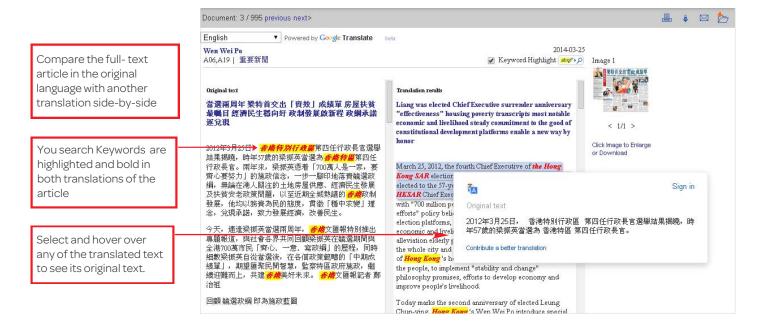

#### Translate Results and Articles

Translate the results list into 57 different languages via Google Translate

Hover over a result to see the title in its original language