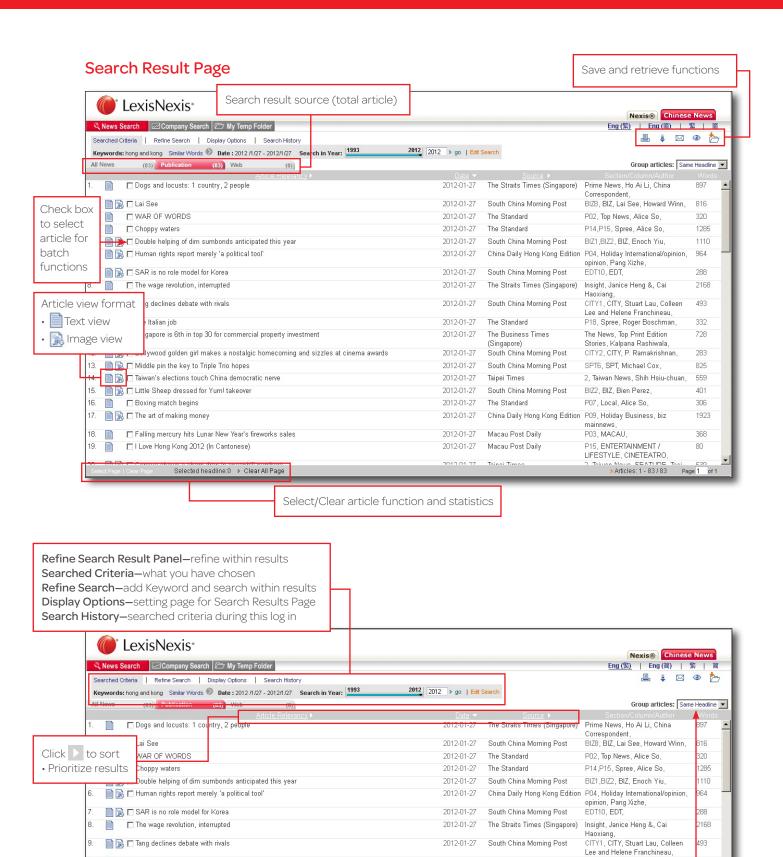

Group articles:

P18, Spree, Roger Boschman,

The News Ton Print Edition

2012-01-27

The Standard