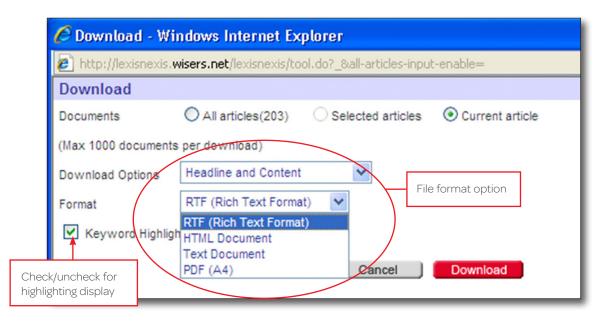

# Save and Retrieve Functions—Download (1)

- · Search Results Page
- · Article View Page
- My Temp Folder