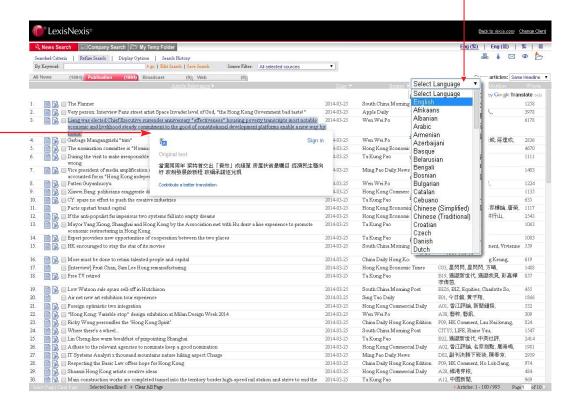

#### Translate Results and Articles

Translate the results list into 57 different languages via Google Translate

Hover over a result to see the title in its original language