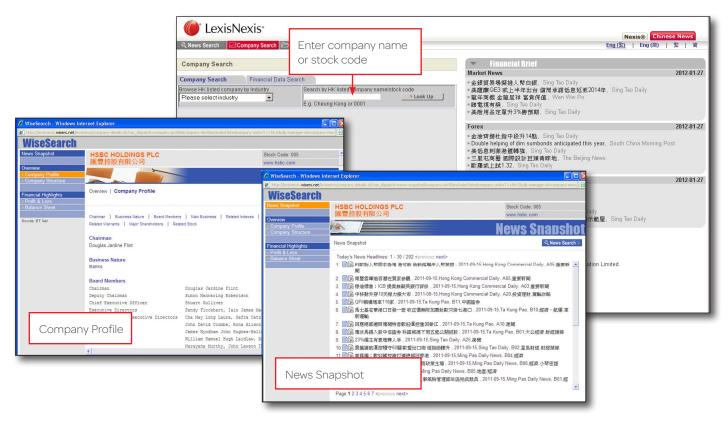

#### Company Search—all listed companies in Hong Kong

#### **Company Search**

· Financial Brief