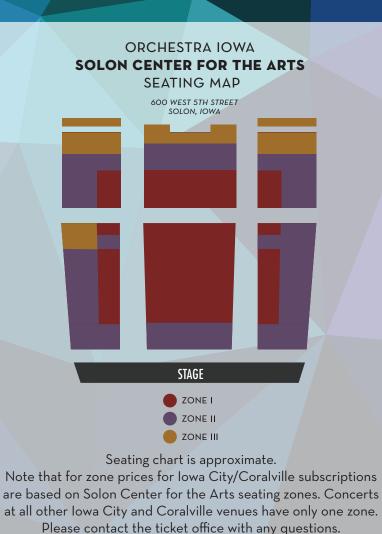

ZONE V - BACK ORCHESTRA/BALCONY II

the ticket office with any questions.

| IOWA CITY/CORALVILLE/SOLON |       |       |       |  |  |  |
|----------------------------|-------|-------|-------|--|--|--|
| SERIES                     | Z1    | Z2    | Ζ3    |  |  |  |
| MASTERWORKS                | \$147 | \$139 | \$132 |  |  |  |
| CHAMBER                    | \$73  |       |       |  |  |  |