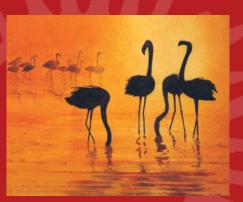

Cards are printed on 100% hand-made recycled paper produced locally in the UAE from recycled cotton rag.

The 5 designs above are included in this pack

WWF has been closely associated with the region for many years and recent successes include "Operation Oryx", a project developed to protect the Arabian Oryx from extinction. Other projects include establishing protected areas of natural habitat like the tidal marshes, mangroves and coral reefs to the protection of many indigenous species such as the Arabian leopard and marine turtles

Cards are printed on 100% hand-made recycled paper produced locally in the UAE from recycled cotton rag.

The 5 designs above are included in this pack

WWF has been closely associated with the region for many years and recent successes include "Operation Oryx", a project developed to protect the Arabian Oryx from extinction. Other projects include establishing protected areas of natural habitat like the tidal marshes mangroves and coral reefs to the protection of many indigenous species such as the Arabian leopard and marine turtles.