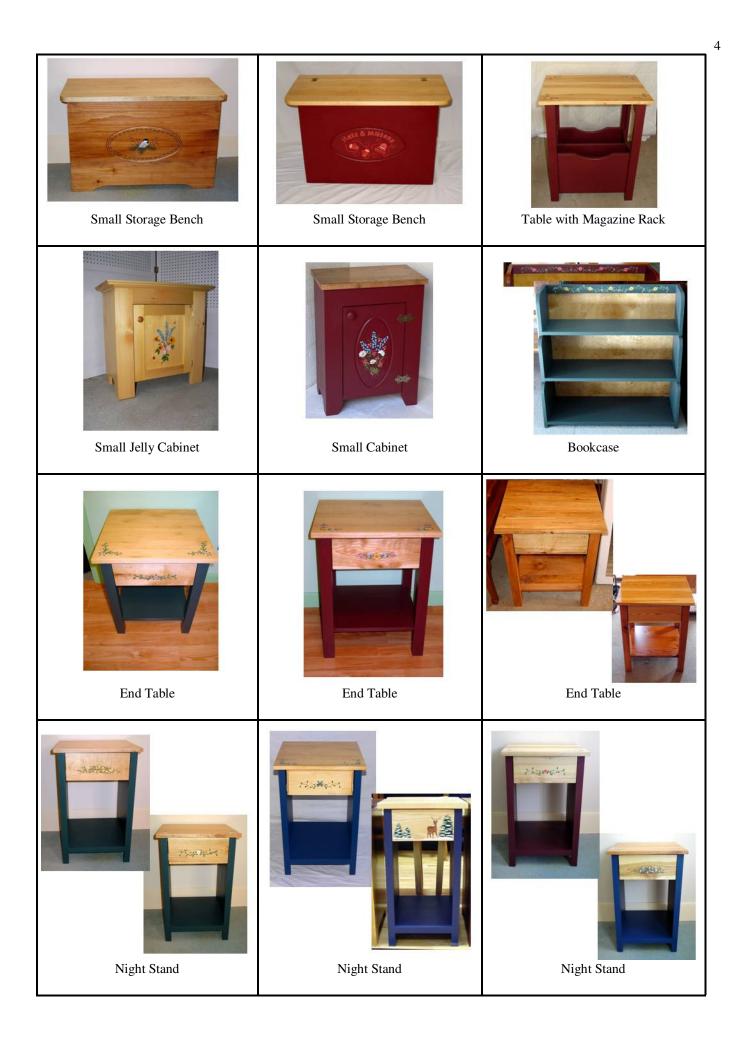

## Sales Catalog 2013

Wood Craftsmanship & Art

Wood Craftsmanship & Art

## Wildflower Wood

dba Jeanne Rae Crafts Bill & Jeanne Prue 74 Cedar St. Newport, VT 05855 Phone: 802-334-7298 Fax: 802-334-7298 info@jeanneraecrafts.com

April 26, 27, & 28 Vermont Maple Festival - Wood Bellows Free Academy, Main St., St. Albans, VT April 27 - 12 p.m. - 5 p.m. April 28 - 10 a.m. - 5 p.m. April 29 - 10 a.m. - 4 p.m.