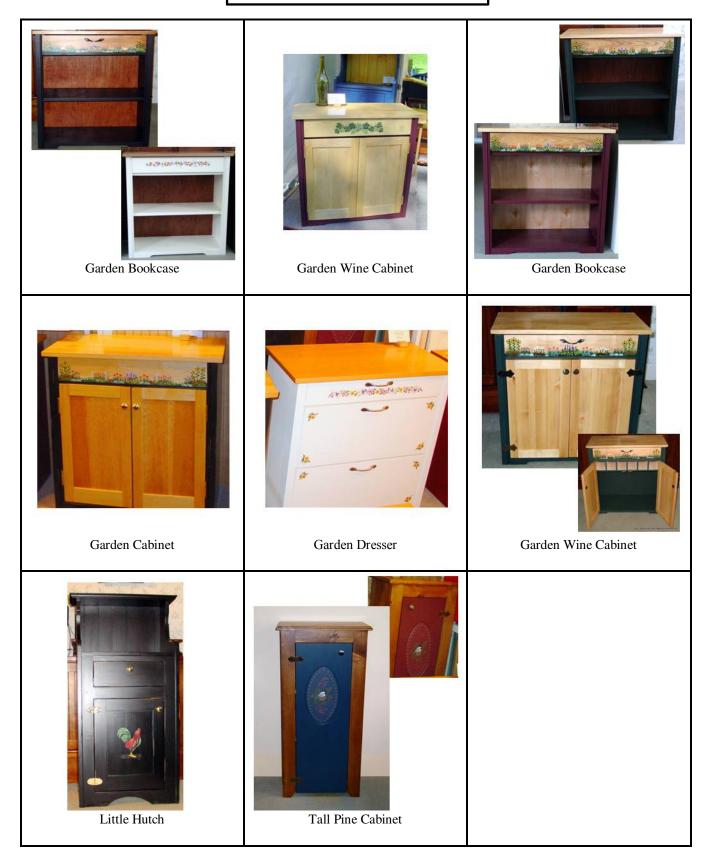

## Sales Catalog 2013

Wood Craftsmanship & Art

Wood Craftsmanship & Art

## Wildflower Wood

dba Jeanne Rae Crafts Bill & Jeanne Prue 74 Cedar St. Newport, VT 05855 Phone: 802-334-7298 Fax: 802-334-7298 info@jeanneraecrafts.com

April 26, 27, & 28 Vermont Maple Festival - Wood Bellows Free Academy, Main St., St. Albans, VT April 27 - 12 p.m. - 5 p.m. April 28 - 10 a.m. - 5 p.m. April 29 - 10 a.m. - 4 p.m.