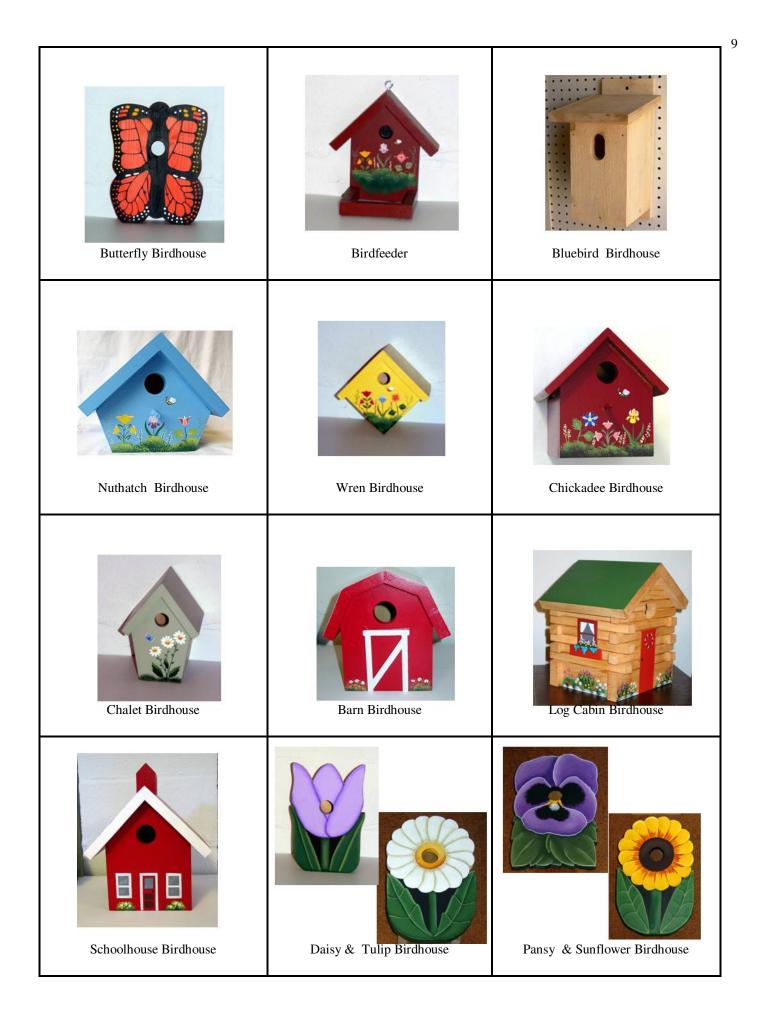

## Sales Catalog 2013













Wood Craftsmanship & Art







Wood Craftsmanship & Art













## Wildflower Wood

dba Jeanne Rae Crafts Bill & Jeanne Prue 74 Cedar St. Newport, VT 05855 Phone: 802-334-7298 Fax: 802-334-7298 info@jeanneraecrafts.com



April 26, 27, & 28 Vermont Maple Festival - Wood Bellows Free Academy, Main St., St. Albans, VT April 27 - 12 p.m. - 5 p.m. April 28 - 10 a.m. - 5 p.m. April 29 - 10 a.m. - 4 p.m.

May 4 & 5 Essex Spring Craft & Fine Art Show - Wood Champlain Valley Exposition, Essex Junction, VT May 4 - 9 a.m. - 5 p.m. May 5 - 9 a.m. - 4 p.m.

July 5, 6, & 7 On The Green I Arts & Crafts Festival - Wood Brewster Academy, Main St., Rte. 28 Wolfeboro, NH July 5 - 10 a.m. - 5 p.m. July 6 - 10 a.m. - 5 p.m. July 7 - 10 a.m. - 4 p.m.

July 19, 20, & 21 Summer Tradition Arts & Crafts Festival - Wood Brewster Academy, Main St., Rte. 28 Wolfeboro, NH Ju