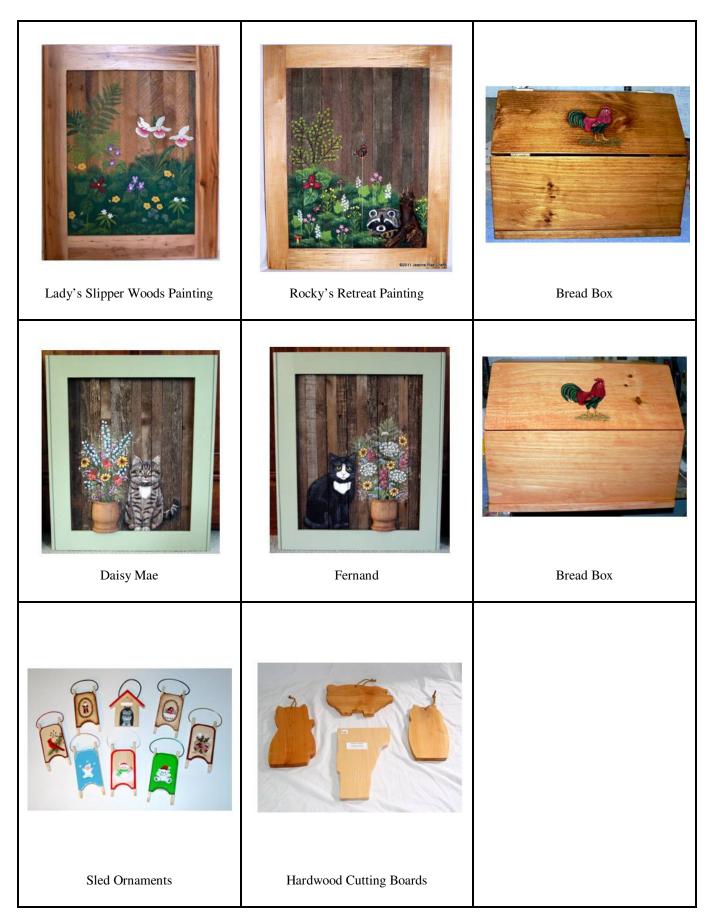

## Sales Catalog 2013













Wood Craftsmanship & Art







Wood Craftsmanship & Art













## Wildflower Wood

dba Jeanne Rae Crafts Bill & Jeanne Prue 74 Cedar St. Newport, VT 05855 Phone: 802-334-7298 Fax: 802-334-7298 info@jeanneraecrafts.com



April 26, 27, & 28 Vermont Maple Festival - Wood Bellows Free Academy, Main St., St. Albans, VT April 27 - 12 p.m. - 5 p.m. April 28 - 10 a.m. - 5 p.m. April 29 - 10 a.m. - 4 p.m.

May 4 & 5 Essex Spring Craft & Fine Art Show - Wood Champlain Valley Exposition, Essex Junction, VT May 4 - 9 a.m. - 5 p.m. May 5 - 9 a.m. - 4 p.m.

July 5, 6, & 7 On The Green I Arts & Crafts Festival - Wood Brewster Academy, Main St., Rte. 28 Wolfeboro, NH July 5 - 10 a.m. - 5 p.m. July 6 - 10 a.m. - 5 p.m. July 7 - 10 a.m. - 4 p.m.

July 19, 20, & 21 Summer Tradition Arts & Crafts Festival - Wood Brewster Academy, Main St., Rte. 28 Wolfeboro, NH