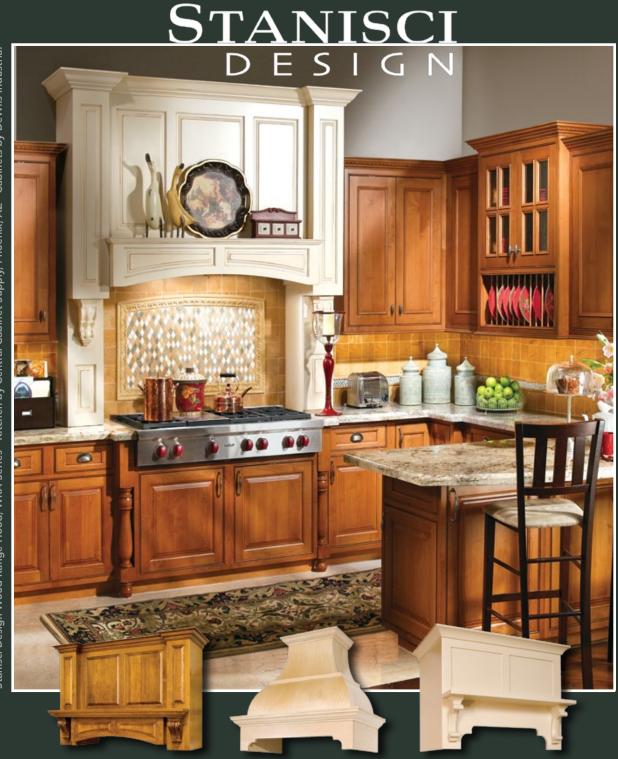

Wood Range Hoods for discriminating homeowners

Stanisci Design Wood Range Hood, WRA-Series - Kitchen by Central Cabinet Supply, Phoenix, AZ - Cabinets by DeWils Industrial

Stanisci Design Wood Range Hood, M-Series - Kitchen by Golden Designs, West Lebanon, Maine - Cabinets by Candlelight Cabinetry

When you're building your dream kitchen, the range hood is a big part of the equation. You want a stylish hood that is beautiful, durable, functional and easy to use...

Stanisci Design Wood Range Hood, M-Series Cabinets by Candlelight Cabinetry