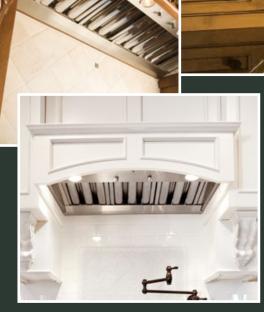

#### **Range Hood Liners**

Stanisci Design carries a wide range of liners that cover all budgets and ventilation requirements. The Professional Baffle and Professional Mesh liners have dishwasher-safe stainless steel filters that cover most of the underside of the hood for easy cleaning. The Value liner filters are also dishwasher safe. All liners sold by Stanisci Design have a two year in-home warranty. Mesh Liners