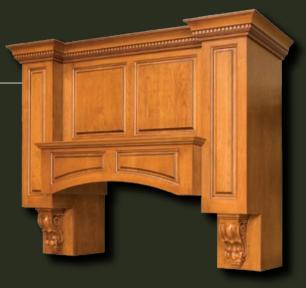

#### **H**-Series

The hearth-style H-Series makes a bold statement of strength and craftsmanship. Not only does this style showcase your love for the natural beauty of hardwood, but it allows you to easily display your taste on the generous mantel space. HRA shown with Traditional corbels.