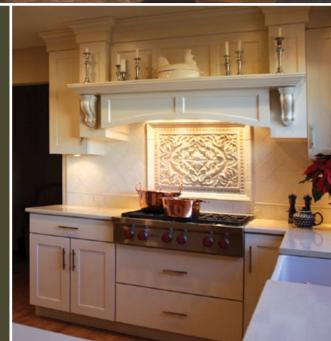

Wood Range Hoods for discriminating homeowners

Stanisci Design Wood Range Hood, WRA-Series - Kitchen by Central Cabinet Supply, Phoenix, AZ - Cabinets by DeWils Industrial

Stanisci Design Wood Range Hood, M-Series - Kitchen by Golden Designs, West Lebanon, Maine - Cabinets by Candlelight Cabinetry

When you're building your dream kitchen, the range hood is a big part of the equation. You want a stylish hood that is beautiful, durable, functional and easy to use...

Stanisci Design Wood Range Hood, M-Series Cabinets by Candlelight Cabinetry