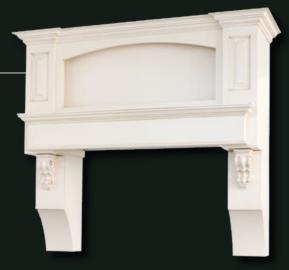

#### **U** - Series

U-Series is a classic mantel hood with a generous display area; it is sure to make a statement in any kitchen. Shown with optional Sorrento hood supports with built-in spice racks.