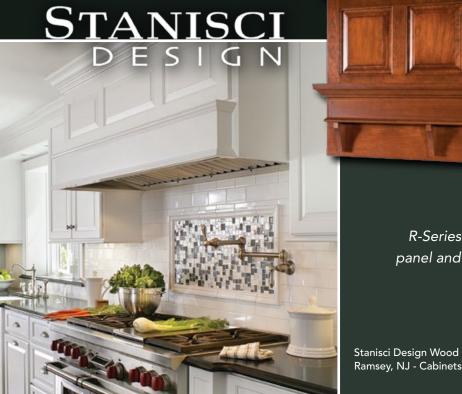

#### **R-Series**

R-Series is a classic hood with options that enable it to highlight many styles from traditional to contemporary.

R-Series shown with Flat panel and Acanthus onlay.

Stanisci Design Wood Range Hood, S-Series - Kitchen by Kitchens by Rose, Ramsey, NJ - Cabinets by Mountaineer Cabinetry - Photography by Peter Rymwid Stanisci Design Wood Range Hood with Professional Mesh Liner, O-Series Cabinets by Candlelight Cabinetry, Lockport, NY - Kitchen by Landmark Cabinetry, Middletown, NY