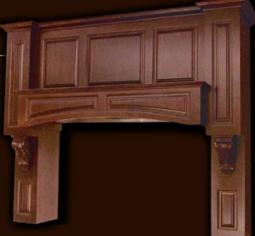

#### **J-Series**

The J-Series was created to combine the look of a chimney-style range hood with that of a mantel-style range hood. *JBT is shown*. Stanisci Design Wood Range Hood, J-Series - Cabinets by Heather Riediger, Starmark Factory Direct Showroom