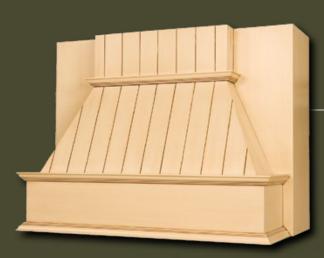

#### **S**-Series

The simple beauty of the S-Series is found in its versatility. Whether you are looking for a quiet statement of your style or a more obvious complement to your custom cabinetry, this series meets your needs. Shown with optional pierced grape carving.