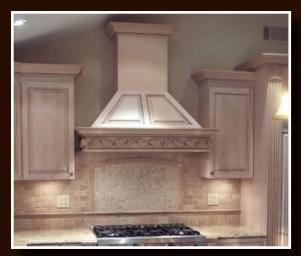

Stanisci Design Wood Range Hood, D-Series - Cabinets by Candlelight Cabinetry, Lockport, NY

CAFE TOUR

0000