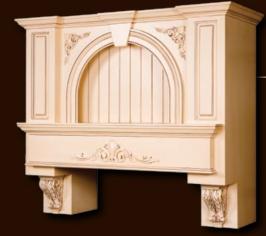

#### **O-Series**

The O-Series is a combination of a hearth-style mantel range hood with the added ambiance of ornate beauty. This series was designed to fulfill your desire for both atmosphere and style. OABT with Acanthus corbels and pull-out spice rack is shown. Stanisci Design Wood Range Hood, W-Series - Kitchen by Merit Corporation, Belleville, NJ - Cabinets by Candlelight Cabinetry