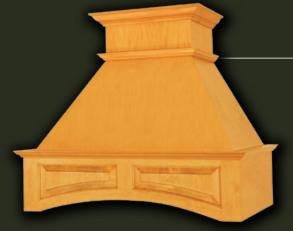

Wood Range Hoods for discriminating homeowners

Stanisci Design Wood Range Hood, WRA-Series - Kitchen by Central Cabinet Supply, Phoenix, AZ - Cabinets by DeWils Industrial

Stanisci Design Wood Range Hood, M-Series - Kitchen by Golden Designs, West Lebanon, Maine - Cabinets by Candlelight Cabinetry