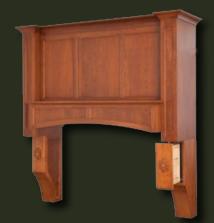

#### N - Series

The N-Series includes a substantial mantle shelf and room for corbels of your choice, shown with Acanthus Corbels and classic molding option.