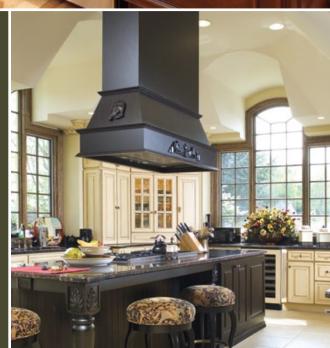

#### **O-Series**

The O-Series is a combination of a hearth-style mantel range hood with the added ambiance of ornate beauty. This series was designed to fulfill your desire for both atmosphere and style. OABT with Acanthus corbels and pull-out spice rack is shown. Stanisci Design Wood Range Hood, W-Series - Kitchen by Merit Corporation, Belleville, NJ - Cabinets by Candlelight Cabinetry