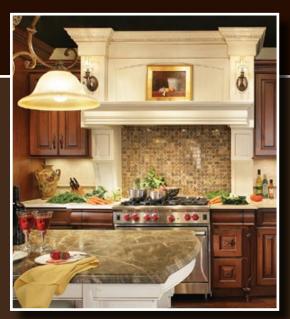

Wood Range Hoods for discriminating homeowners

Stanisci Design Wood Range Hood, WRA-Series - Kitchen by Central Cabinet Supply, Phoenix, AZ - Cabinets by DeWils Industrial

Stanisci Design Wood Range Hood, M-Series - Kitchen by Golden Designs, West Lebanon, Maine - Cabinets by Candlelight Cabinetry