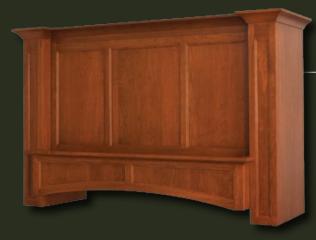

#### **D**-Series

The D-Series is a unique and stylish range hood. Its graceful lines will add elegance to any kitchen it graces. It is shown with molding package 1 and optional corbels and plinths.