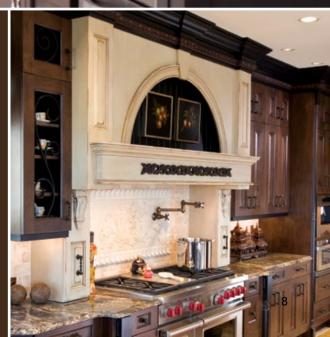

Wood Range Hoods for discriminating homeowners

Stanisci Design Wood Range Hood, WRA-Series - Kitchen by Central Cabinet Supply, Phoenix, AZ - Cabinets by DeWils Industrial

Stanisci Design Wood Range Hood, M-Series - Kitchen by Golden Designs, West Lebanon, Maine - Cabinets by Candlelight Cabinetry