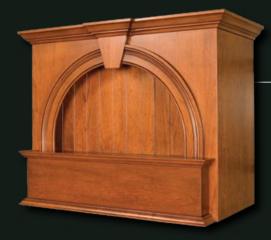

#### **D**-Series

The D-Series is a unique and stylish range hood. Its graceful lines will add elegance to any kitchen it graces. It is shown with molding package 1 and optional corbels and plinths.