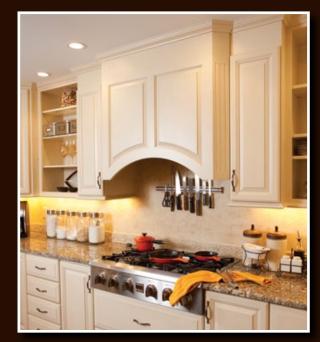

#### **B-Series**

Your taste and personality can be perfectly reflected with the clean lines and subtle curves of our B-Series range hood.

BDP1 is shown with classical molding.