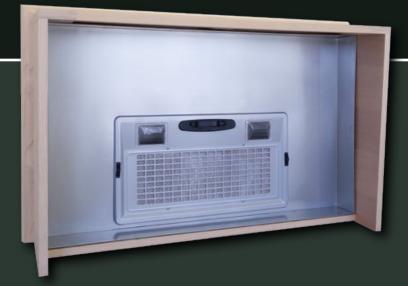

#### **Range Hood Liners**

Stanisci Design carries a wide range of liners that cover all budgets and ventilation requirements. The Professional Baffle and Professional Mesh liners have dishwasher-safe stainless steel filters that cover most of the underside of the hood for easy cleaning. The Value liner filters are also dishwasher safe. All liners sold by Stanisci Design have a two year in-home warranty. Mesh Liners