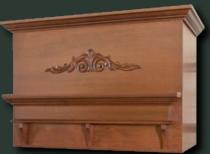

#### N - Series

The N-Series includes a substantial mantle shelf and room for corbels of your choice, shown with Acanthus Corbels and classic molding option.