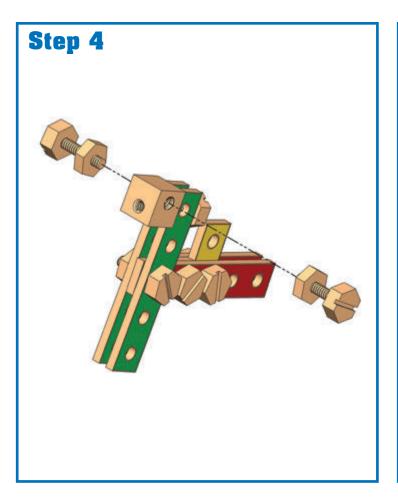

\*Pieces are not to scale.

#### **Construct These Amazing Models!**

Make the projects below by following the step-by-step diagrams outlined in this booklet. All of the building pieces, hardware, and hand tools you need are included. Have fun building and playing with these models, or design your own creative projects! Adult assistance may be needed.



# **DUNE BUGGY**

| Parts Needed                                    |                    |
|-------------------------------------------------|--------------------|
| 2 green building strips                         | 2 connector blocks |
| 2 red building strips<br>2 blue building strips | 8 nuts<br>8 bolts  |
| 2 yellow building strips                        | 4 wheels<br>4 hubs |











# MOTORCYCLE



## Step 2





### Step 3









# **RACE CAR**



## Step 2











# HELICOPTER















# ROBOT

| Parts Needed             |                    |
|--------------------------|--------------------|
| 2 green building strips  | 2 connector blocks |
|                          | 0                  |
|                          | 10 nuts            |
| 2 red building strips    | 0                  |
|                          | 7 bolts            |
| 2 blue building strips   |                    |
| •••                      | 1 wheel            |
| 2 yellow building strips | 0                  |
| • •                      | 3 hubs             |
|                          |                    |











# AIRPLANE



Step 3









Wooden Project Work Bench #2369

Melissa & Doug₀ We ♥ feedback! Call us: 1.80