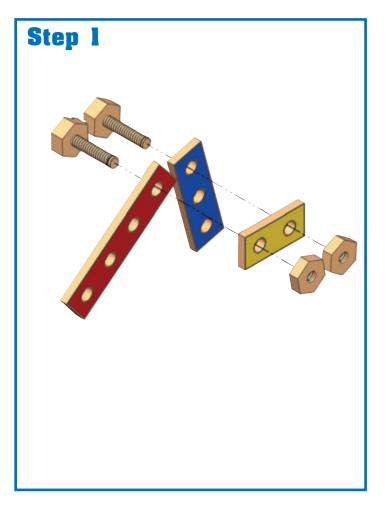

# **DUNE BUGGY**

| Parts Needed                                    |                    |
|-------------------------------------------------|--------------------|
| 2 green building strips                         | 2 connector blocks |
| 2 red building strips<br>2 blue building strips | 8 nuts<br>8 bolts  |
| 2 yellow building strips                        | 4 wheels<br>4 hubs |