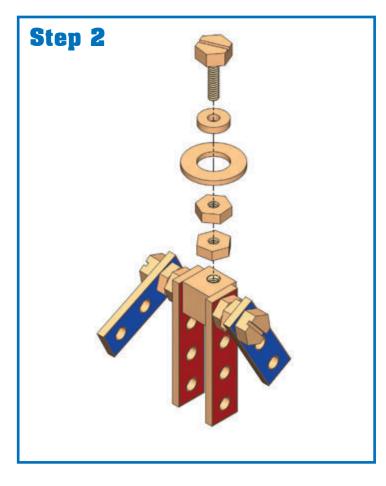

uilding strips                        | 4 wheels<br>4 hubs |











# MOTORCYCLE



## Step 2





### Step 3









# **RACE CAR**



## Step 2











# HELICOPTER















# ROBOT

| Parts Needed             |                    |
|--------------------------|--------------------|
| 2 green building strips  | 2 connector blocks |
|                          | 0                  |
|                          | 10 nuts            |
| 2 red building strips    | 0                  |
|                          | 7 bolts            |
| 2 blue building strips   |                    |
| •••                      | 1 wheel            |
| 2 yellow building strips | 0                  |
| • •                      | 3 hubs             |
|                          |                    |











# AIRPLANE



Step 3









Wooden Project Work Bench #2369

Melissa & Doug₀ We ♥ feedback! Call us: 1.800.284.3948

MelissaAndDoug.com

Melissa & Doug products meet or exceed all U.S. toy testing standards and pass our high quality requirements.

© Melissa & Doug, LLC, P.O. Box 590, Westport, CT 06881