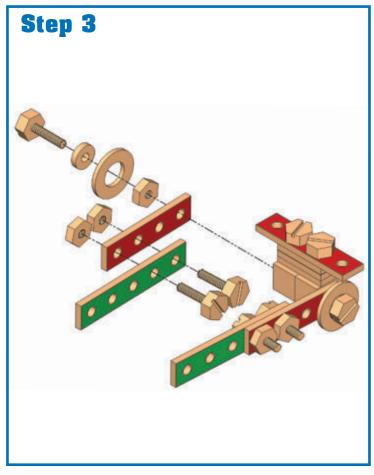

Construct These Amazing Models!**

Make the projects below by following the step-by-step diagrams outlined in this booklet. All of the building pieces, hardware, and hand tools you need are included. Have fun building and playing with these models, or design your own creative projects! Adult assistance may be needed.



# **DUNE BUGGY**

| Parts Needed                                    |                    |
|-------------------------------------------------|--------------------|
| 2 green building strips                         | 2 connector blocks |
| 2 red building strips<br>2 blue building strips | 8 nuts<br>8 bolts  |
| 2 yellow building strips                        | 4 wheels<br>4 hubs |











# MOTORCYCLE



## Step 2





### Step 3









# **RACE CAR**



## Step 2











# HELICOPTER















# ROBOT

| Parts Needed             |                    |
|--------------------------|--------------------|
| 2 green building strips  | 2 connector blocks |
|                          | 0                  |
|                          | 10 nuts            |
| 2 red building strips    | 0                  |
|                          | 7 bolts            |
| 2 blue building strips   |                    |
| •••                      | 1 wheel            |
| 2 yellow building strips | 0                  |
| • •                      | 3 hubs             |
|                          |                    |











# AIRPLANE



Step 3









Wooden Project Work Bench #2369

Melissa & Doug₀ We ♥ feedback! Call us: 1.800.284.3948

MelissaAndDoug.com

Melissa