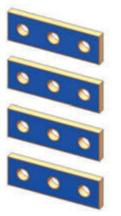

# WOODENPROJECT WORKBENCH Model Instruction Booklet



#### **Building Set Includes:**



#### 4 yellow building strips



4 red building strips





#### 2 green building strips



\*Pieces are not to scale.

#### **Construct These Amazing Models!**

Make the projects below by following the step-by-step diagrams outlined in this booklet. All of the building pieces, hardware, and hand tools you need are included. Have fun building and playing with these models, or design your own creative projects! Adult assistance may be needed.



# **DUNE BUGGY**

| Parts Needed                                    |                    |
|-------------------------------------------------|--------------------|
| 2 green building strips                         | 2 connector blocks |
| 2 red building strips<br>2 blue building strips | 8 nuts<br>8 bolts  |
| 2 yellow building strips                        | 4 wheels<br>4 hubs |











# MOTORCYCLE