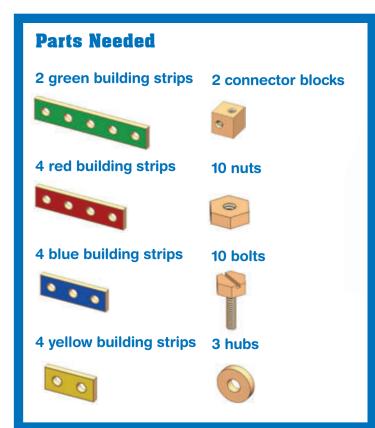

ing Models!**

Make the projects below by following the step-by-step diagrams outlined in this booklet. All of the building pieces, hardware, and hand tools you need are included. Have fun building and playing with these models, or design your own creative projects! Adult assistance may be needed.



# **DUNE BUGGY**

| Parts Needed                                    |                    |
|-------------------------------------------------|--------------------|
| 2 green building strips                         | 2 connector blocks |
| 2 red building strips<br>2 blue building strips | 8 nuts<br>8 bolts  |
| 2 yellow building strips                        | 4 wheels<br>4 hubs |











# MOTORCYCLE



## Step 2





### Step 3









# **RACE CAR**



## Step 2











# HELICOPTER















# ROBOT

| Parts Needed             |                    |
|--------------------------|--------------------|
| 2 green building strips  | 2 connector blocks |
|                          | 0                  |
|                          | 10 nuts            |
| 2 red building strips    | 0                  |
|                          | 7 bolts            |
| 2 blue building strips   |                    |
| •••                      | 1 wheel            |
| 2 yellow building strips | 0                  |
| • •                      | 3 hubs             |
|                          |                    |











# AIRPLANE



Step 3









Wooden Project Work Bench #2369

Melissa & Doug₀ We ♥ feedback! Call us: 1.800.284.3948

MelissaAndDoug.com

Melissa & Doug products mee