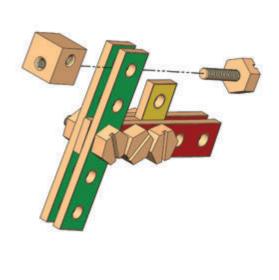

ps



\*Pieces are not to scale.

#### **Construct These Amazing Models!**

Make the projects below by following the step-by-step diagrams outlined in this booklet. All of the building pieces, hardware, and hand tools you need are included. Have fun building and playing with these models, or design your own creative projects! Adult assistance may be needed.



# **DUNE BUGGY**

| Parts Needed                                    |                    |
|-------------------------------------------------|--------------------|
| 2 green building strips                         | 2 connector blocks |
| 2 red building strips<br>2 blue building strips | 8 nuts<br>8 bolts  |
| 2 yellow building strips                        | 4 wheels<br>4 hubs |











# MOTORCYCLE



## Step 2





### Step 3









# **RACE CAR**



## Step 2











# HELICOPTER















# ROBOT

| Parts Needed             |                    |
|--------------------------|--------------------|
| 2 green building strips  | 2 connector blocks |
|                          | 0                  |
|                          | 10 nuts            |
| 2 red building strips    | 0                  |
|                          | 7 bolts            |
| 2 blue building strips   |                    |
| •••                      | 1 wheel            |
| 2 yellow building strips | 0                  |
| • •                      | 3 hubs             |
|                          |                    |











# AIRPLANE



Step 3









Wooden Project Work Bench #2369

Melissa & Doug₀ We ♥ feedback! Call us: 1.