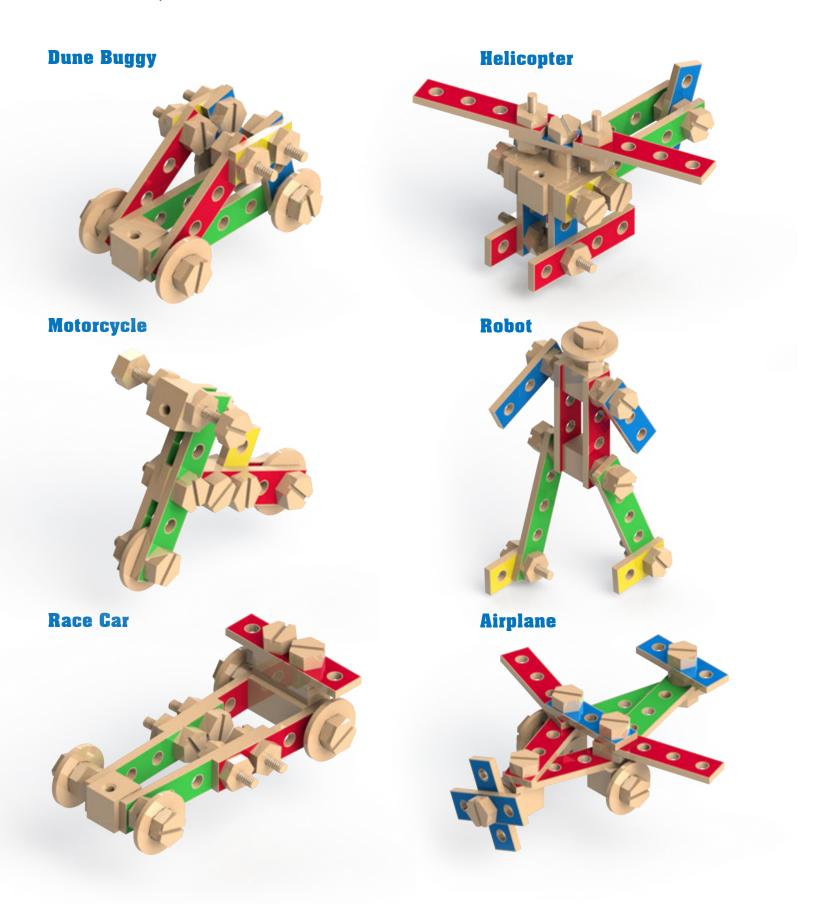

# **DUNE BUGGY**

| Parts Needed                                    |                    |
|-------------------------------------------------|--------------------|
| 2 green building strips                         | 2 connector blocks |
| 2 red building strips<br>2 blue building strips | 8 nuts<br>8 bolts  |
| 2 yellow building strips                        | 4 wheels<br>4 hubs |