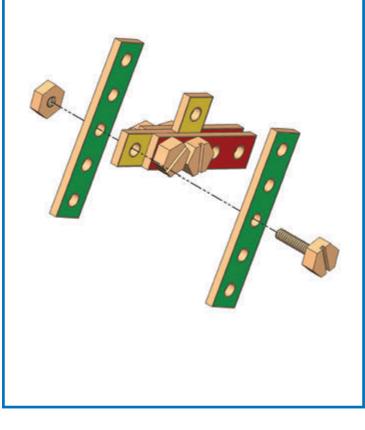

en building strips



\*Pieces are not to scale.

#### **Construct These Amazing Models!**

Make the projects below by following the step-by-step diagrams outlined in this booklet. All of the building pieces, hardware, and hand tools you need are included. Have fun building and playing with these models, or design your own creative projects! Adult assistance may be needed.



# **DUNE BUGGY**

| Parts Needed                                    |                    |
|-------------------------------------------------|--------------------|
| 2 green building strips                         | 2 connector blocks |
| 2 red building strips<br>2 blue building strips | 8 nuts<br>8 bolts  |
| 2 yellow building strips                        | 4 wheels<br>4 hubs |











# MOTORCYCLE



## Step 2





### Step 3









# **RACE CAR**



## Step 2











# HELICOPTER















# ROBOT

| Parts Needed             |                    |
|--------------------------|--------------------|
| 2 green building strips  | 2 connector blocks |
|                          | 0                  |
|                          | 10 nuts            |
| 2 red building strips    | 0                  |
|                          | 7 bolts            |
| 2 blue building strips   |                    |
| •••                      | 1 wheel            |
| 2 yellow building strips | 0                  |
| • •                      | 3 hubs             |
|                          |                    |











# AIRPLANE



Step 3









Wooden Project Work Bench #2369

Melissa & Doug₀ We ♥ feedb