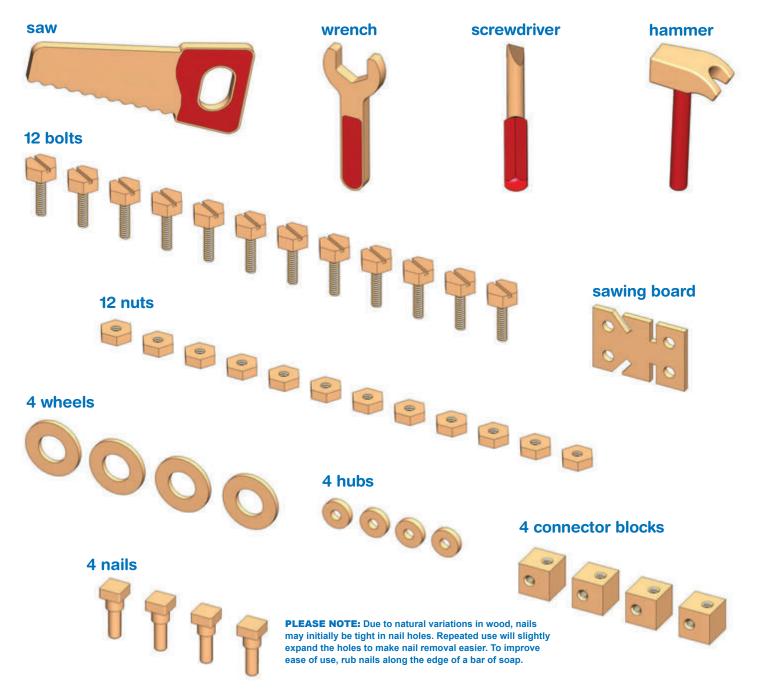

# WOODENPROJECT WORKBENCH Model Instruction Booklet



#### **Building Set Includes:**



#### 4 yellow building strips



4 red building strips





#### 2 green building strips



\*Pieces are not to scale.

#### **Construct These Amazing Models!**

Make the projects below by following the step-by-step diagrams outlined in this booklet. All of the building pieces, hardware, and hand tools you need are included. Have fun building and playing with these models, or design your own creative projects! Adult assistance may be needed.



# **DUNE BUGGY**

| Parts Needed                                    |                    |
|-------------------------------------------------|--------------------|
| 2 green building strips                         | 2 connector blocks |
| 2 red building strips<br>2 blue building strips | 8 nuts<br>8 bolts  |
| 2 yellow building strips