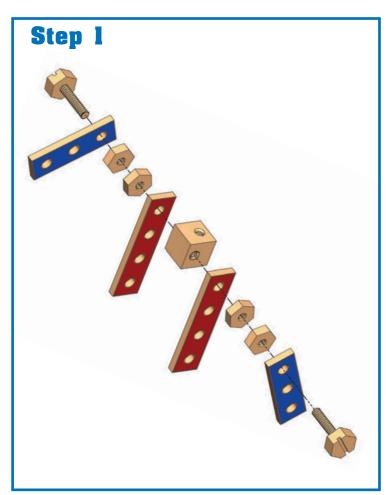

lding strips                        | 4 wheels<br>4 hubs |











# MOTORCYCLE



## Step 2





### Step 3









# **RACE CAR**



## Step 2











# HELICOPTER















# ROBOT

| Parts Needed             |                    |
|--------------------------|--------------------|
| 2 green building strips  | 2 connector blocks |
|                          | 0                  |
|                          | 10 nuts            |
| 2 red building strips    | 0                  |
|                          | 7 bolts            |
| 2 blue building strips   |                    |
| •••                      | 1 wheel            |
| 2 yellow building strips | 0                  |
| • •                      | 3 hubs             |
|                          |                    |











# AIRPLANE



Step 3









Wooden Project Work Bench #2369

Melissa & Doug₀ We ♥ feedback! Call us: 1.800.284.3948

MelissaAndDoug.com

Melissa & Doug products meet or exceed all U.S. toy testing standards and pass our high quality requirements.

© Melissa & Doug, LLC, P.O. Box 590, Westport, CT 06881