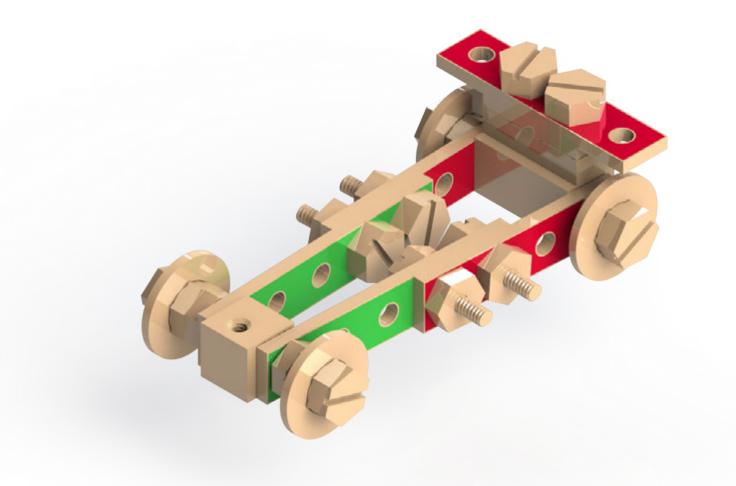

truct These Amazing Models!**

Make the projects below by following the step-by-step diagrams outlined in this booklet. All of the building pieces, hardware, and hand tools you need are included. Have fun building and playing with these models, or design your own creative projects! Adult assistance may be needed.



# **DUNE BUGGY**

| Parts Needed                                    |                    |
|-------------------------------------------------|--------------------|
| 2 green building strips                         | 2 connector blocks |
| 2 red building strips<br>2 blue building strips | 8 nuts<br>8 bolts  |
| 2 yellow building strips                        | 4 wheels<br>4 hubs |











# MOTORCYCLE



## Step 2





### Step 3









# **RACE CAR**



## Step 2











# HELICOPTER















# ROBOT

| Parts Needed             |                    |
|--------------------------|--------------------|
| 2 green building strips  | 2 connector blocks |
|                          | 0                  |
|                          | 10 nuts            |
| 2 red building strips    | 0                  |
|                          | 7 bolts            |
| 2 blue building strips   |                    |
| •••                      | 1 wheel            |
| 2 yellow building strips | 0                  |
| • •                      | 3 hubs             |
|                          |                    |











# AIRPLANE



Step 3









Wooden Project Work Bench #2369

Melissa & Doug₀ We ♥ feedback! Call us: 1.800.284.3948

MelissaAndDoug.com

Melissa & D