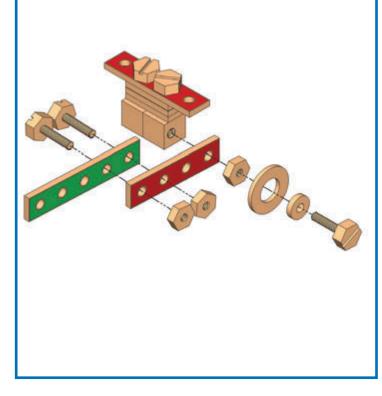

# **Construct These Amazing Models!**

Make the projects below by following the step-by-step diagrams outlined in this booklet. All of the building pieces, hardware, and hand tools you need are included. Have fun building and playing with these models, or design your own creative projects! Adult assistance may be needed.



# **DUNE BUGGY**

| Parts Needed                                    |                    |
|-------------------------------------------------|--------------------|
| 2 green building strips                         | 2 connector blocks |
| 2 red building strips<br>2 blue building strips | 8 nuts<br>8 bolts  |
| 2 yellow building strips                        | 4 wheels<br>4 hubs |











# MOTORCYCLE



## Step 2





### Step 3









# **RACE CAR**



## Step 2











# HELICOPTER















# ROBOT

| Parts Needed             |                    |
|--------------------------|--------------------|
| 2 green building strips  | 2 connector blocks |
|                          | 0                  |
|                          | 10 nuts            |
| 2 red building strips    | 0                  |
|                          | 7 bolts            |
| 2 blue building strips   |                    |
| •••                      | 1 wheel            |
| 2 yellow building strips | 0                  |
| • •                      | 3 hubs             |
|                          |                    |











# AIRPLANE



Step 3









Wooden Project Work Bench #2369

Melissa & Doug₀ We ♥ feedback! Call us: 1.800.284.3948

MelissaAndDoug.com

Mel