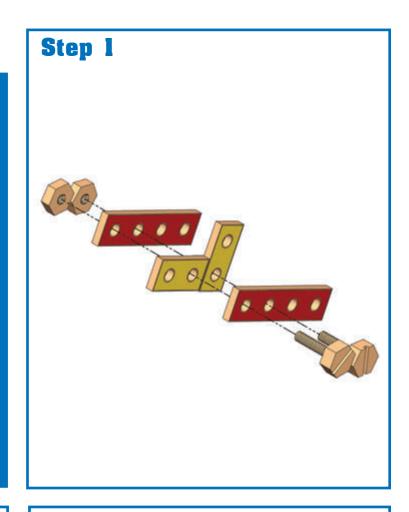

building strips



\*Pieces are not to scale.

#### **Construct These Amazing Models!**

Make the projects below by following the step-by-step diagrams outlined in this booklet. All of the building pieces, hardware, and hand tools you need are included. Have fun building and playing with these models, or design your own creative projects! Adult assistance may be needed.



# **DUNE BUGGY**

| Parts Needed                                    |                    |
|-------------------------------------------------|--------------------|
| 2 green building strips                         | 2 connector blocks |
| 2 red building strips<br>2 blue building strips | 8 nuts<br>8 bolts  |
| 2 yellow building strips                        | 4 wheels<br>4 hubs |











# MOTORCYCLE



## Step 2





### Step 3









# **RACE CAR**



## Step 2











# HELICOPTER















# ROBOT

| Parts Needed             |                    |
|--------------------------|--------------------|
| 2 green building strips  | 2 connector blocks |
|                          | 0                  |
|                          | 10 nuts            |
| 2 red building strips    | 0                  |
|                          | 7 bolts            |
| 2 blue building strips   |                    |
| •••                      | 1 wheel            |
| 2 yellow building strips | 0                  |
| • •                      | 3 hubs             |
|                          |                    |











# AIRPLANE



Step 3









Wooden Project Work Bench #2369

Melissa & Doug₀ We ♥ feedbac