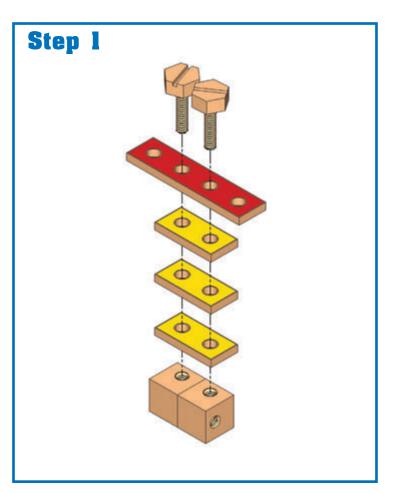

**Construct These Amazing Models!**

Make the projects below by following the step-by-step diagrams outlined in this booklet. All of the building pieces, hardware, and hand tools you need are included. Have fun building and playing with these models, or design your own creative projects! Adult assistance may be needed.



# **DUNE BUGGY**

| Parts Needed                                    |                    |
|-------------------------------------------------|--------------------|
| 2 green building strips                         | 2 connector blocks |
| 2 red building strips<br>2 blue building strips | 8 nuts<br>8 bolts  |
| 2 yellow building strips                        | 4 wheels<br>4 hubs |











# MOTORCYCLE



## Step 2





### Step 3









# **RACE CAR**



## Step 2











# HELICOPTER















# ROBOT

| Parts Needed             |                    |
|--------------------------|--------------------|
| 2 green building strips  | 2 connector blocks |
|                          | 0                  |
|                          | 10 nuts            |
| 2 red building strips    | 0                  |
|                          | 7 bolts            |
| 2 blue building strips   |                    |
| •••                      | 1 wheel            |
| 2 yellow building strips | 0                  |
| • •                      | 3 hubs             |
|                          |                    |











# AIRPLANE



Step 3









Wooden Project Work Bench #2369

Melissa & Doug₀ We ♥ feedback! Call us: 1.800.284.3948

MelissaAndDoug.com

Melis