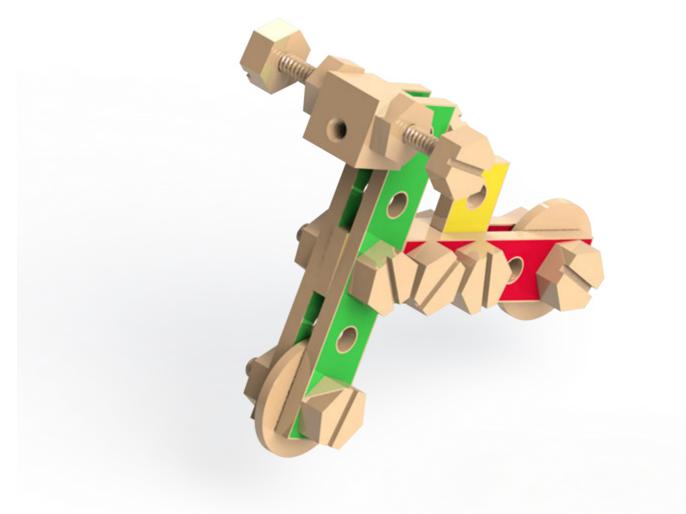

\*Pieces are not to scale.

#### **Construct These Amazing Models!**

Make the projects below by following the step-by-step diagrams outlined in this booklet. All of the building pieces, hardware, and hand tools you need are included. Have fun building and playing with these models, or design your own creative projects! Adult assistance may be needed.



# **DUNE BUGGY**

| Parts Needed                                    |                    |
|-------------------------------------------------|--------------------|
| 2 green building strips                         | 2 connector blocks |
| 2 red building strips<br>2 blue building strips | 8 nuts<br>8 bolts  |
| 2 yellow building strips                        | 4 wheels<br>4 hubs |











# MOTORCYCLE



## Step 2





### Step 3









# **RACE CAR**



## Step 2











# HELICOPTER















# ROBOT

| Parts Needed             |                    |
|--------------------------|--------------------|
| 2 green building strips  | 2 connector blocks |
|                          | 0                  |
|                          | 10 nuts            |
| 2 red building strips    | 0                  |
|                          | 7 bolts            |
| 2 blue building strips   |                    |
| •••                      | 1 wheel            |
| 2 yellow building strips | 0                  |
| • •                      | 3 hubs             |
|                          |                    |











# AIRPLANE



Step 3









Wooden Project Work Bench #2369

Melissa & Doug₀ We ♥ feedback! Call us: 1.800.28