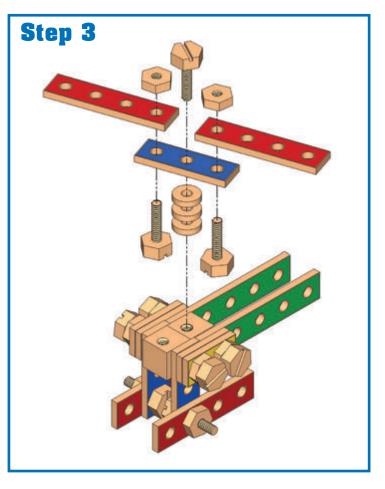

dels!**

Make the projects below by following the step-by-step diagrams outlined in this booklet. All of the building pieces, hardware, and hand tools you need are included. Have fun building and playing with these models, or design your own creative projects! Adult assistance may be needed.



# **DUNE BUGGY**

| Parts Needed                                    |                    |
|-------------------------------------------------|--------------------|
| 2 green building strips                         | 2 connector blocks |
| 2 red building strips<br>2 blue building strips | 8 nuts<br>8 bolts  |
| 2 yellow building strips                        | 4 wheels<br>4 hubs |











# MOTORCYCLE



## Step 2





### Step 3









# **RACE CAR**



## Step 2











# HELICOPTER















# ROBOT

| Parts Needed             |                    |
|--------------------------|--------------------|
| 2 green building strips  | 2 connector blocks |
|                          | 0                  |
|                          | 10 nuts            |
| 2 red building strips    | 0                  |
|                          | 7 bolts            |
| 2 blue building strips   |                    |
| •••                      | 1 wheel            |
| 2 yellow building strips | 0                  |
| • •                      | 3 hubs             |
|                          |                    |











# AIRPLANE



Step 3









Wooden Project Work Bench #2369

Melissa & Doug₀ We ♥ feedback! Call us: 1.800.284.3948

MelissaAndDoug.com

Melissa & Doug products meet or e