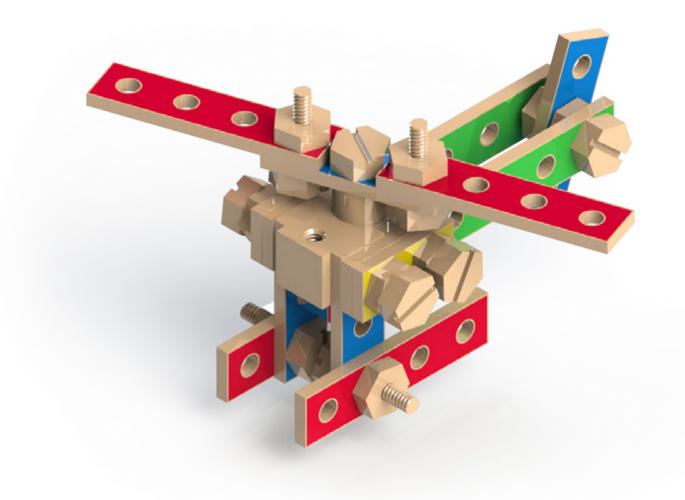

*

Make the projects below by following the step-by-step diagrams outlined in this booklet. All of the building pieces, hardware, and hand tools you need are included. Have fun building and playing with these models, or design your own creative projects! Adult assistance may be needed.



# **DUNE BUGGY**

| Parts Needed                                    |                    |
|-------------------------------------------------|--------------------|
| 2 green building strips                         | 2 connector blocks |
| 2 red building strips<br>2 blue building strips | 8 nuts<br>8 bolts  |
| 2 yellow building strips                        | 4 wheels<br>4 hubs |











# MOTORCYCLE



## Step 2





### Step 3









# **RACE CAR**



## Step 2











# HELICOPTER















# ROBOT

| Parts Needed             |                    |
|--------------------------|--------------------|
| 2 green building strips  | 2 connector blocks |
|                          | 0                  |
|                          | 10 nuts            |
| 2 red building strips    | 0                  |
|                          | 7 bolts            |
| 2 blue building strips   |                    |
| •••                      | 1 wheel            |
| 2 yellow building strips | 0                  |
| • •                      | 3 hubs             |
|                          |                    |











# AIRPLANE



Step 3









Wooden Project Work Bench #2369

Melissa & Doug₀ We ♥ feedback! Call us: 1.800.284.3948

MelissaAndDoug.com

Melissa & Doug products meet or exceed