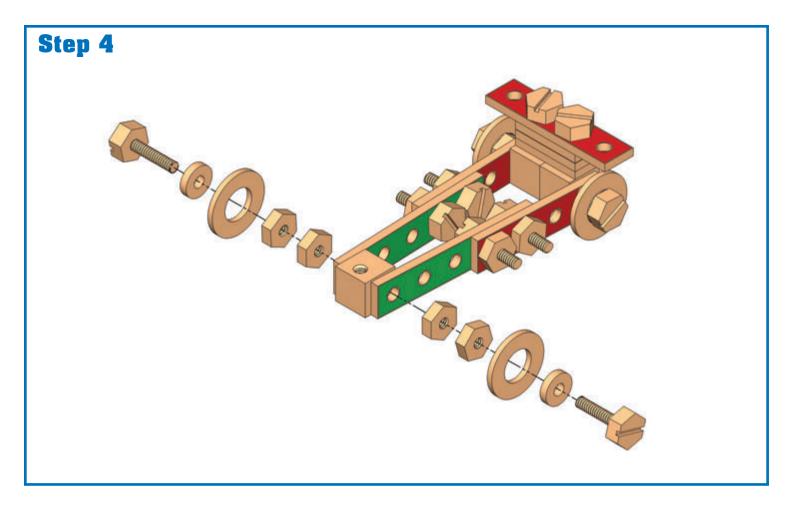

nstruct These Amazing Models!**

Make the projects below by following the step-by-step diagrams outlined in this booklet. All of the building pieces, hardware, and hand tools you need are included. Have fun building and playing with these models, or design your own creative projects! Adult assistance may be needed.



# **DUNE BUGGY**

| Parts Needed                                    |                    |
|-------------------------------------------------|--------------------|
| 2 green building strips                         | 2 connector blocks |
| 2 red building strips<br>2 blue building strips | 8 nuts<br>8 bolts  |
| 2 yellow building strips                        | 4 wheels<br>4 hubs |











# MOTORCYCLE



## Step 2





### Step 3









# **RACE CAR**



## Step 2











# HELICOPTER















# ROBOT

| Parts Needed             |                    |
|--------------------------|--------------------|
| 2 green building strips  | 2 connector blocks |
|                          | 0                  |
|                          | 10 nuts            |
| 2 red building strips    | 0                  |
|                          | 7 bolts            |
| 2 blue building strips   |                    |
| •••                      | 1 wheel            |
| 2 yellow building strips | 0                  |
| • •                      | 3 hubs             |
|                          |                    |











# AIRPLANE



Step 3









Wooden Project Work Bench #2369

Melissa & Doug₀ We ♥ feedback! Call us: 1.800.284.3948

MelissaAndDoug.com

Melissa &