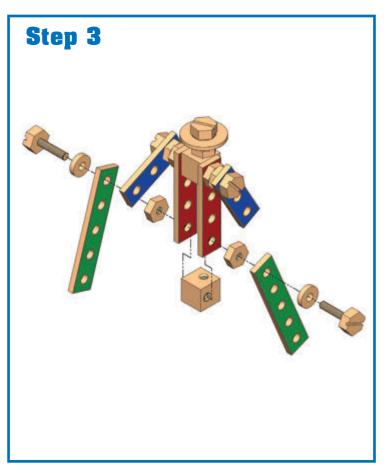

# ROBOT

| Parts Needed             |                    |
|--------------------------|--------------------|
| 2 green building strips  | 2 connector blocks |
|                          | 0                  |
|                          | 10 nuts            |
| 2 red building strips    | 0                  |
|                          | 7 bolts            |
| 2 blue building strips   |                    |
| •••                      | 1 wheel            |
| 2 yellow building strips | 0                  |
| • •                      | 3 hubs             |
|                          |                    |