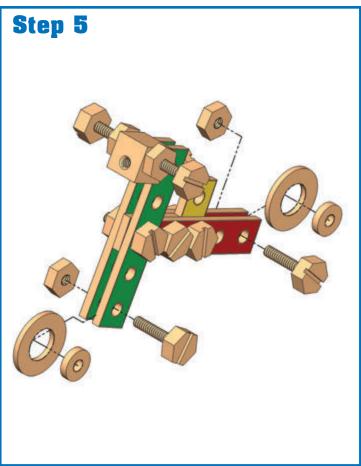

\*Pieces are not to scale.

#### **Construct These Amazing Models!**

Make the projects below by following the step-by-step diagrams outlined in this booklet. All of the building pieces, hardware, and hand tools you need are included. Have fun building and playing with these models, or design your own creative projects! Adult assistance may be needed.



# **DUNE BUGGY**

| Parts Needed                                    |                    |
|-------------------------------------------------|--------------------|
| 2 green building strips                         | 2 connector blocks |
| 2 red building strips<br>2 blue building strips | 8 nuts<br>8 bolts  |
| 2 yellow building strips                        | 4 wheels<br>4 hubs |











# MOTORCYCLE



## Step 2





### Step 3









# **RACE CAR**



## Step 2











# HELICOPTER















# ROBOT

| Parts Needed             |                    |
|--------------------------|--------------------|
| 2 green building strips  | 2 connector blocks |
|                          | 0                  |
|                          | 10 nuts            |
| 2 red building strips    | 0                  |
|                          | 7 bolts            |
| 2 blue building strips   |                    |
| •••                      | 1 wheel            |
| 2 yellow building strips | 0                  |
| • •                      | 3 hubs             |
|                          |                    |











# AIRPLANE



Step 3









Wooden Project Work Bench #2369

Melissa & Doug₀ We ♥ feedback! Call us: 1.800.