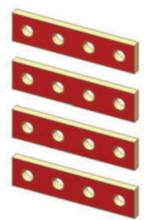

# WOODENPROJECT WORKBENCH Model Instruction Booklet



#### **Building Set Includes:**



#### 4 yellow building strips



4 red building strips





#### 2 green building strips



\*Pieces are not to scale.

#### **Construct These Amazing Models!**

Make the projects below by following the step-by-step diagrams outlined in this booklet. All of the building pieces, hardware, and hand tools you need are included. Have fun building and playing with these models, or design your own creative projects! Adult assistance may be needed.



# **DUNE BUGGY**

| Parts Needed                                    |                    |
|-------------------------------------------------|--------------------|
| 2 green building strips                         | 2 connector blocks |
| 2 red building strips<br>2 blue building strips | 8 nuts<br>8 bolts  |
| 2 yellow building strips                        | 4 wheels<br>4 hubs |











# MOTORCYCLE