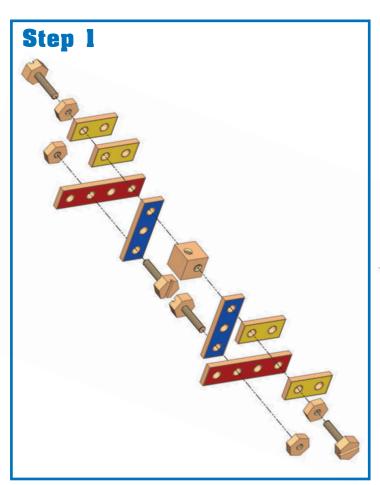

Models!**

Make the projects below by following the step-by-step diagrams outlined in this booklet. All of the building pieces, hardware, and hand tools you need are included. Have fun building and playing with these models, or design your own creative projects! Adult assistance may be needed.



# **DUNE BUGGY**

| Parts Needed                                    |                    |
|-------------------------------------------------|--------------------|
| 2 green building strips                         | 2 connector blocks |
| 2 red building strips<br>2 blue building strips | 8 nuts<br>8 bolts  |
| 2 yellow building strips                        | 4 wheels<br>4 hubs |











# MOTORCYCLE



## Step 2





### Step 3









# **RACE CAR**



## Step 2











# HELICOPTER















# ROBOT

| Parts Needed             |                    |
|--------------------------|--------------------|
| 2 green building strips  | 2 connector blocks |
|                          | 0                  |
|                          | 10 nuts            |
| 2 red building strips    | 0                  |
|                          | 7 bolts            |
| 2 blue building strips   |                    |
| •••                      | 1 wheel            |
| 2 yellow building strips | 0                  |
| • •                      | 3 hubs             |
|                          |                    |











# AIRPLANE



Step 3









Wooden Project Work Bench #2369

Melissa & Doug₀ We ♥ feedback! Call us: 1.800.284.3948

MelissaAndDoug.com

Melissa & Doug products meet or