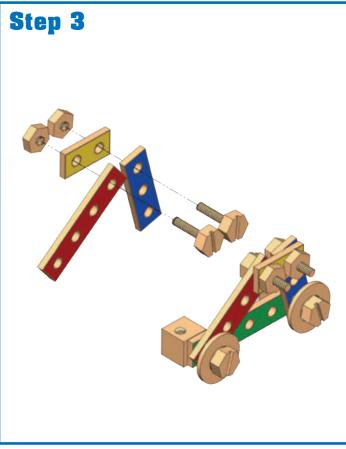

d building strips





#### 2 green building strips



\*Pieces are not to scale.

#### **Construct These Amazing Models!**

Make the projects below by following the step-by-step diagrams outlined in this booklet. All of the building pieces, hardware, and hand tools you need are included. Have fun building and playing with these models, or design your own creative projects! Adult assistance may be needed.



# **DUNE BUGGY**

| Parts Needed                                    |                    |
|-------------------------------------------------|--------------------|
| 2 green building strips                         | 2 connector blocks |
| 2 red building strips<br>2 blue building strips | 8 nuts<br>8 bolts  |
| 2 yellow building strips                        | 4 wheels<br>4 hubs |











# MOTORCYCLE



## Step 2





### Step 3









# **RACE CAR**



## Step 2











# HELICOPTER















# ROBOT

| Parts Needed             |                    |
|--------------------------|--------------------|
| 2 green building strips  | 2 connector blocks |
|                          | 0                  |
|                          | 10 nuts            |
| 2 red building strips    | 0                  |
|                          | 7 bolts            |
| 2 blue building strips   |                    |
| •••                      | 1 wheel            |
| 2 yellow building strips | 0                  |
| • •                      | 3 hubs             |
|                          |                    |











# AIRPLANE



Step 3









Wooden Project Work Bench