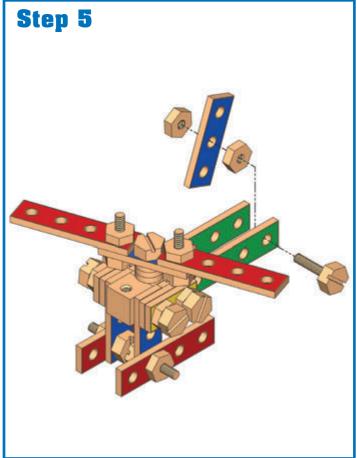

!**

Make the projects below by following the step-by-step diagrams outlined in this booklet. All of the building pieces, hardware, and hand tools you need are included. Have fun building and playing with these models, or design your own creative projects! Adult assistance may be needed.



# **DUNE BUGGY**

| Parts Needed                                    |                    |
|-------------------------------------------------|--------------------|
| 2 green building strips                         | 2 connector blocks |
| 2 red building strips<br>2 blue building strips | 8 nuts<br>8 bolts  |
| 2 yellow building strips                        | 4 wheels<br>4 hubs |











# MOTORCYCLE



## Step 2





### Step 3









# **RACE CAR**



## Step 2











# HELICOPTER















# ROBOT

| Parts Needed             |                    |
|--------------------------|--------------------|
| 2 green building strips  | 2 connector blocks |
|                          | 0                  |
|                          | 10 nuts            |
| 2 red building strips    | 0                  |
|                          | 7 bolts            |
| 2 blue building strips   |                    |
| •••                      | 1 wheel            |
| 2 yellow building strips | 0                  |
| • •                      | 3 hubs             |
|                          |                    |











# AIRPLANE



Step 3









Wooden Project Work Bench #2369

Melissa & Doug₀ We ♥ feedback! Call us: 1.800.284.3948

MelissaAndDoug.com

Melissa & Doug products meet or excee