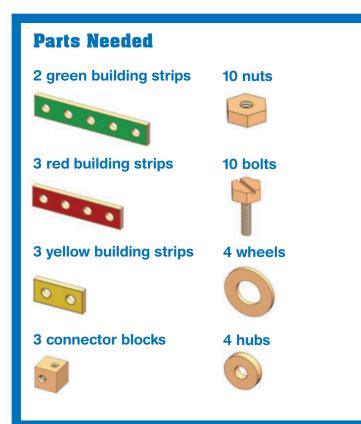

o scale.

#### **Construct These Amazing Models!**

Make the projects below by following the step-by-step diagrams outlined in this booklet. All of the building pieces, hardware, and hand tools you need are included. Have fun building and playing with these models, or design your own creative projects! Adult assistance may be needed.



# **DUNE BUGGY**

| Parts Needed                                    |                    |
|-------------------------------------------------|--------------------|
| 2 green building strips                         | 2 connector blocks |
| 2 red building strips<br>2 blue building strips | 8 nuts<br>8 bolts  |
| 2 yellow building strips                        | 4 wheels<br>4 hubs |











# MOTORCYCLE



## Step 2





### Step 3









# **RACE CAR**



## Step 2











# HELICOPTER















# ROBOT

| Parts Needed             |                    |
|--------------------------|--------------------|
| 2 green building strips  | 2 connector blocks |
|                          | 0                  |
|                          | 10 nuts            |
| 2 red building strips    | 0                  |
|                          | 7 bolts            |
| 2 blue building strips   |                    |
| •••                      | 1 wheel            |
| 2 yellow building strips | 0                  |
| • •                      | 3 hubs             |
|                          |                    |











# AIRPLANE



Step 3









Wooden Project Work Bench #2369

Melissa & Doug₀ We ♥ feedback! Call us: 1.800.284.3948

MelissaAnd