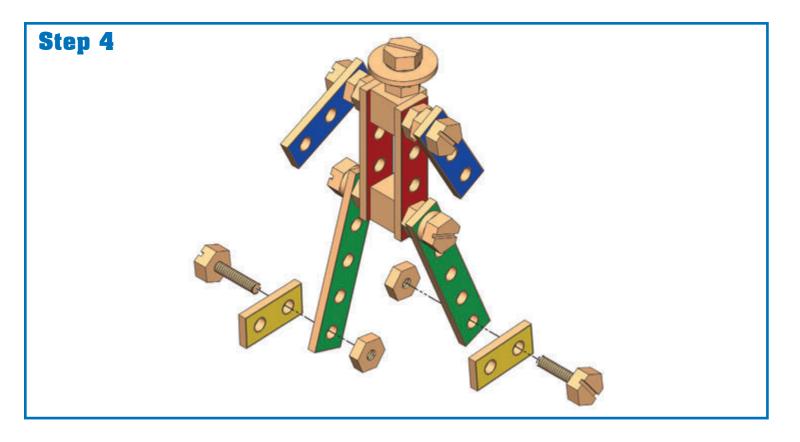

# ROBOT

| Parts Needed             |                    |
|--------------------------|--------------------|
| 2 green building strips  | 2 connector blocks |
|                          | 0                  |
|                          | 10 nuts            |
| 2 red building strips    | 0                  |
|                          | 7 bolts            |
| 2 blue building strips   |                    |
| •••                      | 1 wheel            |
| 2 yellow building strips | 0                  |
| • •                      | 3 hubs             |
|                          |                    |