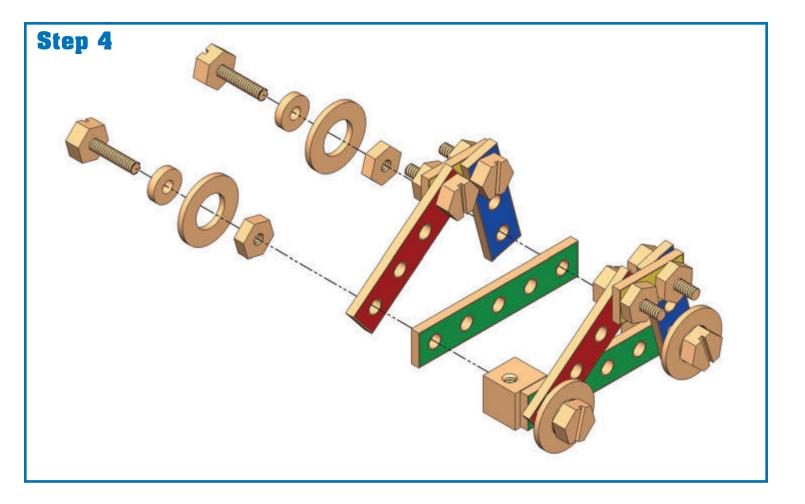

building strips





#### 2 green building strips



\*Pieces are not to scale.

#### **Construct These Amazing Models!**

Make the projects below by following the step-by-step diagrams outlined in this booklet. All of the building pieces, hardware, and hand tools you need are included. Have fun building and playing with these models, or design your own creative projects! Adult assistance may be needed.



# **DUNE BUGGY**

| Parts Needed                                    |                    |
|-------------------------------------------------|--------------------|
| 2 green building strips                         | 2 connector blocks |
| 2 red building strips<br>2 blue building strips | 8 nuts<br>8 bolts  |
| 2 yellow building strips                        | 4 wheels<br>4 hubs |











# MOTORCYCLE



## Step 2





### Step 3









# **RACE CAR**



## Step 2











# HELICOPTER















# ROBOT

| Parts Needed             |                    |
|--------------------------|--------------------|
| 2 green building strips  | 2 connector blocks |
|                          | 0                  |
|                          | 10 nuts            |
| 2 red building strips    | 0                  |
|                          | 7 bolts            |
| 2 blue building strips   |                    |
| •••                      | 1 wheel            |
| 2 yellow building strips | 0                  |
| • •                      | 3 hubs             |
|                          |                    |











# AIRPLANE



Step 3









Wooden Project Work Bench #2