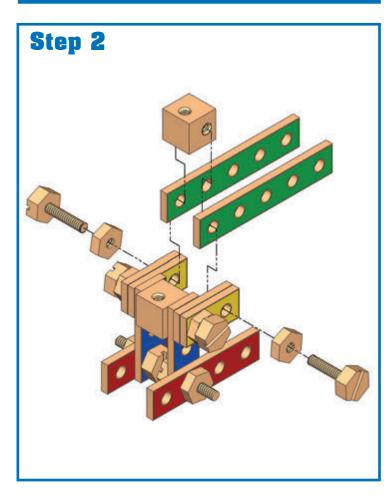

g Models!**

Make the projects below by following the step-by-step diagrams outlined in this booklet. All of the building pieces, hardware, and hand tools you need are included. Have fun building and playing with these models, or design your own creative projects! Adult assistance may be needed.



# **DUNE BUGGY**

| Parts Needed                                    |                    |
|-------------------------------------------------|--------------------|
| 2 green building strips                         | 2 connector blocks |
| 2 red building strips<br>2 blue building strips | 8 nuts<br>8 bolts  |
| 2 yellow building strips                        | 4 wheels<br>4 hubs |











# MOTORCYCLE



## Step 2





### Step 3









# **RACE CAR**



## Step 2











# HELICOPTER















# ROBOT

| Parts Needed             |                    |
|--------------------------|--------------------|
| 2 green building strips  | 2 connector blocks |
|                          | 0                  |
|                          | 10 nuts            |
| 2 red building strips    | 0                  |
|                          | 7 bolts            |
| 2 blue building strips   |                    |
| •••                      | 1 wheel            |
| 2 yellow building strips | 0                  |
| • •                      | 3 hubs             |
|                          |                    |











# AIRPLANE



Step 3









Wooden Project Work Bench #2369

Melissa & Doug₀ We ♥ feedback! Call us: 1.800.284.3948

MelissaAndDoug.com

Melissa & Doug products meet