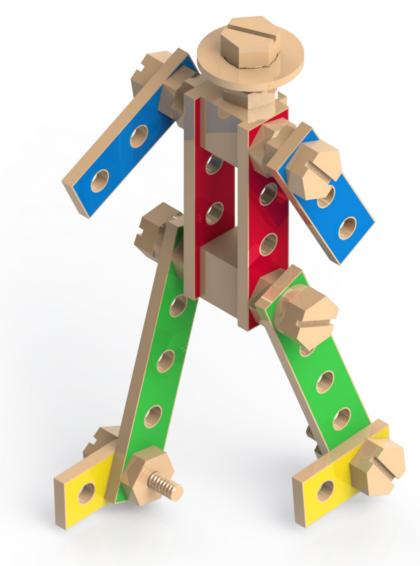

# ROBOT

| Parts Needed             |                    |
|--------------------------|--------------------|
| 2 green building strips  | 2 connector blocks |
|                          | 0                  |
|                          | 10 nuts            |
| 2 red building strips    | 0                  |
|                          | 7 bolts            |
| 2 blue building strips   |                    |
| •••                      | 1 wheel            |
| 2 yellow building strips | 0                  |
| • •                      | 3 hubs             |
|                          |                    |