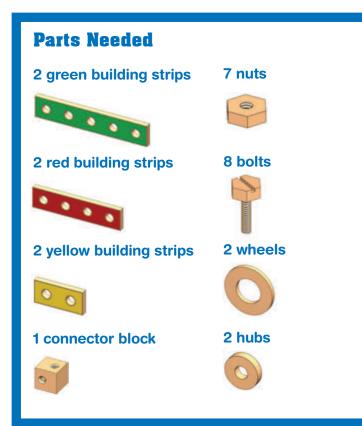

#### 2 green building strips



\*Pieces are not to scale.

#### **Construct These Amazing Models!**

Make the projects below by following the step-by-step diagrams outlined in this booklet. All of the building pieces, hardware, and hand tools you need are included. Have fun building and playing with these models, or design your own creative projects! Adult assistance may be needed.



# **DUNE BUGGY**

| Parts Needed                                    |                    |
|-------------------------------------------------|--------------------|
| 2 green building strips                         | 2 connector blocks |
| 2 red building strips<br>2 blue building strips | 8 nuts<br>8 bolts  |
| 2 yellow building strips                        | 4 wheels<br>4 hubs |











# MOTORCYCLE



## Step 2





### Step 3









# **RACE CAR**



## Step 2











# HELICOPTER















# ROBOT

| Parts Needed             |                    |
|--------------------------|--------------------|
| 2 green building strips  | 2 connector blocks |
|                          | 0                  |
|                          | 10 nuts            |
| 2 red building strips    | 0                  |
|                          | 7 bolts            |
| 2 blue building strips   |                    |
| •••                      | 1 wheel            |
| 2 yellow building strips | 0                  |
| • •                      | 3 hubs             |
|                          |                    |











# AIRPLANE



Step 3









Wooden Project Work Bench #2369

Melissa & Dou