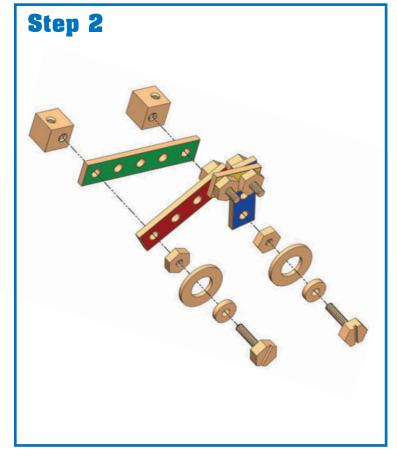

red building strips





#### 2 green building strips



\*Pieces are not to scale.

#### **Construct These Amazing Models!**

Make the projects below by following the step-by-step diagrams outlined in this booklet. All of the building pieces, hardware, and hand tools you need are included. Have fun building and playing with these models, or design your own creative projects! Adult assistance may be needed.



# **DUNE BUGGY**

| Parts Needed                                    |                    |
|-------------------------------------------------|--------------------|
| 2 green building strips                         | 2 connector blocks |
| 2 red building strips<br>2 blue building strips | 8 nuts<br>8 bolts  |
| 2 yellow building strips                        | 4 wheels<br>4 hubs |











# MOTORCYCLE



## Step 2





### Step 3









# **RACE CAR**



## Step 2











# HELICOPTER















# ROBOT

| Parts Needed             |                    |
|--------------------------|--------------------|
| 2 green building strips  | 2 connector blocks |
|                          | 0                  |
|                          | 10 nuts            |
| 2 red building strips    | 0                  |
|                          | 7 bolts            |
| 2 blue building strips   |                    |
| •••                      | 1 wheel            |
| 2 yellow building strips | 0                  |
| • •                      | 3 hubs             |
|                          |                    |











# AIRPLANE



Step 3









Wooden Project Work Benc