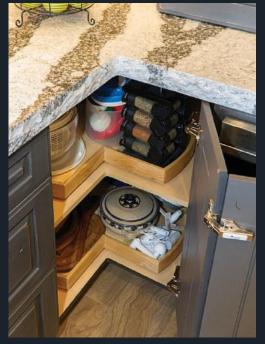

Cherry, Vineyard library shelves

Nottingham and Brittany doors, A-edge shape, Brittany Styled drawer, Cherry, Rustic Chestnut (Full Overlay)

Design by: Augusta Tapia

Corner Turntable

Spice Rack

Maple Roll-Out Shelves