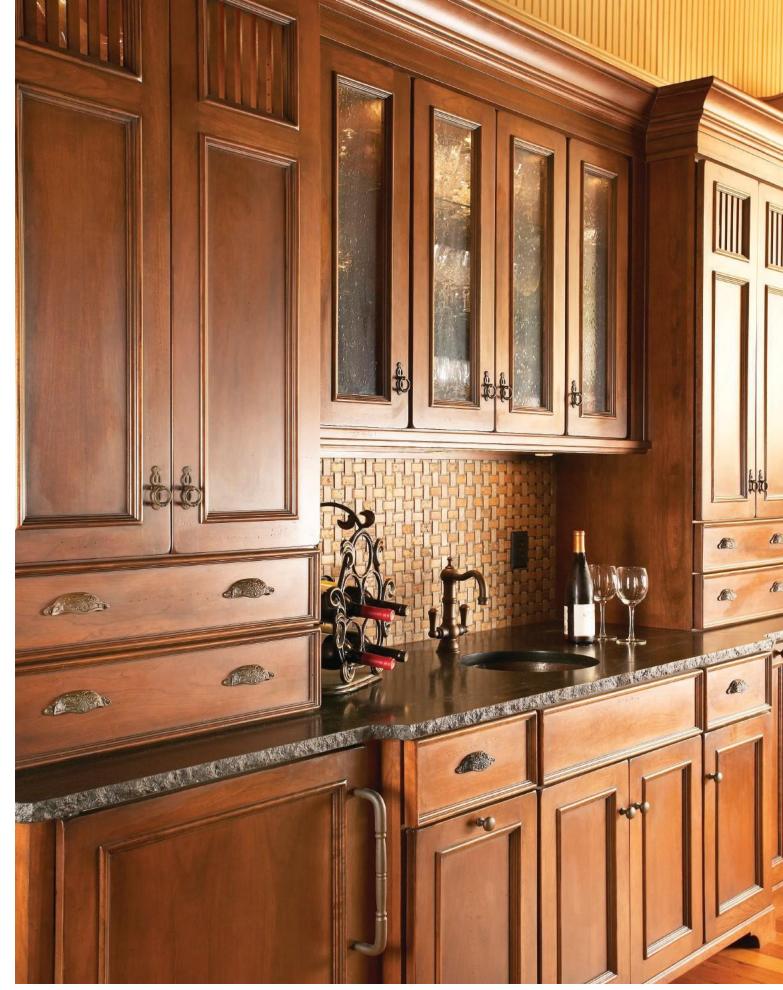

Design by: Vine Street Design Photography by: Kaskel Photo

Perimeter Cabinetry: Oxboro door, A-edge shape, Manor Flat front, Maple, White Dove Island: Oxboro door, A-edge shape, Manor Flat drawer, Knotty Alder, Weathered Silverwood