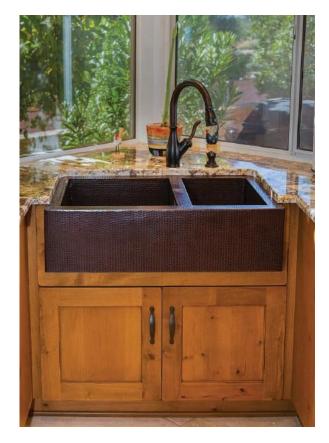

Seabrook door, S-edge shape, Manor Flat drawer, Knotty Alder, Rustic Timber (Frameless)

Design by: Carlie Korinek CKD, CK Cabinetry and Design Photography by: Jeffrey Volker JLV Enterprises

Seabrook door, S-edge shape, Manor Flat drawer, Knotty Alder, Rustic Timber