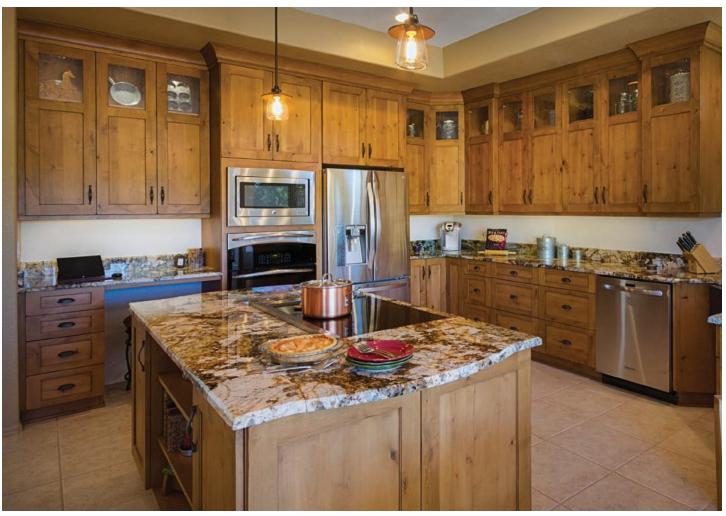

Seabrook door, S-edge shape, Manor Flat drawer, Knotty Alder, Rustic Timber (Frameless)

Design by: Carlie Korinek CKD, CK Cabinetry and Design Photography by: Jeffrey Volker JLV Enterprises

Seabrook door, S-edge shape, Manor Flat drawer, Knotty Alder, Rustic Timber