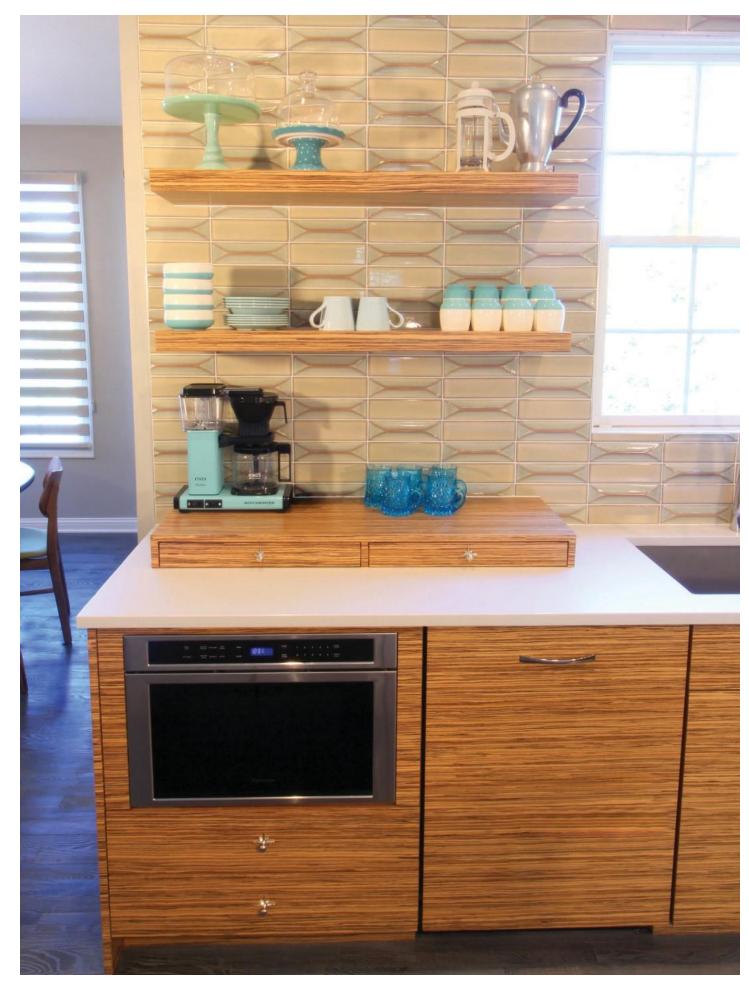

West End Elite door, Unique edge shape, Slab drawer, Reconstituted Zebrawood, Natural (Frameless)

Design by: Steve Campbell, Trillium Cabinet Company

West End Elite door, Unique edge shape, Slab drawer, Reconstituted Zebrawood, Natural

West End Elite door, Unique edge shape, Slab drawer, Reconstituted Zebrawood, Natural

Cameron door, A-edge shape, Slab drawer, Quarter Sawn White Oak, Espresso

Cameron door, A-edge shape, Slab drawer, Quarter Sawn White Oak, Espresso