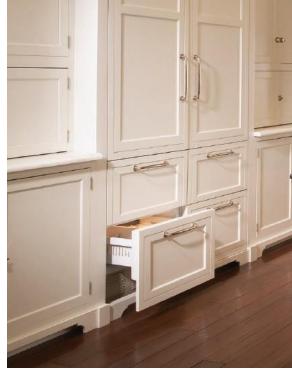

Integrated Appliance Panels

Portsmouth door, D-edge shape, Manor Raised drawer, Knotty Alder, Sawyer Smoke Stack (Frameless)

Design by: Carlie Korinek CKD, CK Cabinetry and Design Photography by: Jeffrey Volker JLV Enterprises

Portsmouth door, D-edge shape, Manor Raised drawer, Knotty Alder, Sawyer Smoke Stack

Portsmouth door, D-edge shape, Manor Raised drawer, Knotty Alder, Sawyer Smoke Stack Island: Portsmouth door, D-edge shape, Manor Raised Drawer, Maple, Heritage White