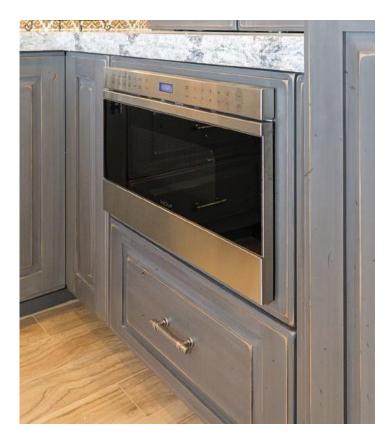

Integrated Appliance Panels

Portsmouth door, D-edge shape, Manor Raised drawer, Knotty Alder, Sawyer Smoke Stack (Frameless)

Design by: Carlie Korinek CKD, CK Cabinetry and Design Photography by: Jeffrey Volker JLV Enterprises