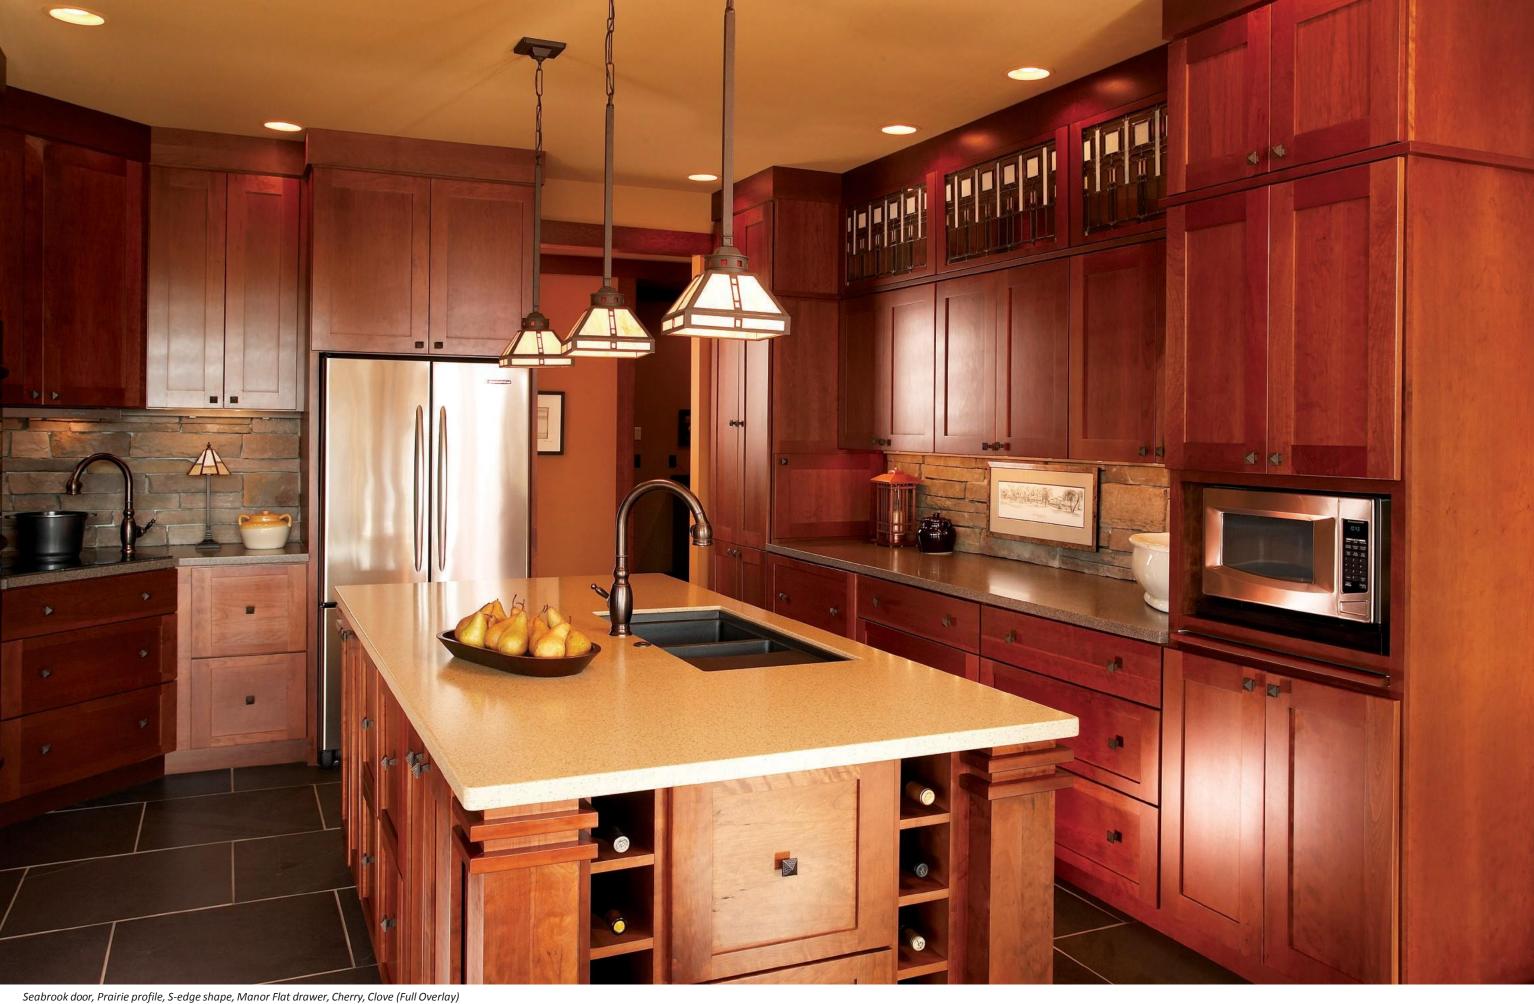

Cameron door, A-edge shape, Slab drawer, Cherry, Espresso

Reconstituted Zebrawood, Natural (Frameless)

Seabrook door, Prairie profile, S-edge shape, Manor Flat drawer, Cherry, Clove

Seabrook door, Prairie Profile, A-edge shape, Manor Flat drawer, Knotty Alder, Clove