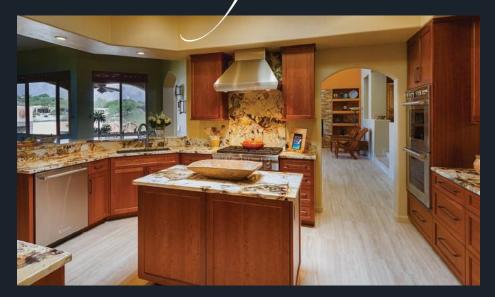

Design by: Vine Street Design Photography by: Kaskel Photo

Perimeter Cabinetry: Oxboro door, A-edge shape, Manor Flat front, Maple, White Dove Island: Oxboro door, A-edge shape, Manor Flat drawer, Knotty Alder, Weathered Silverwood