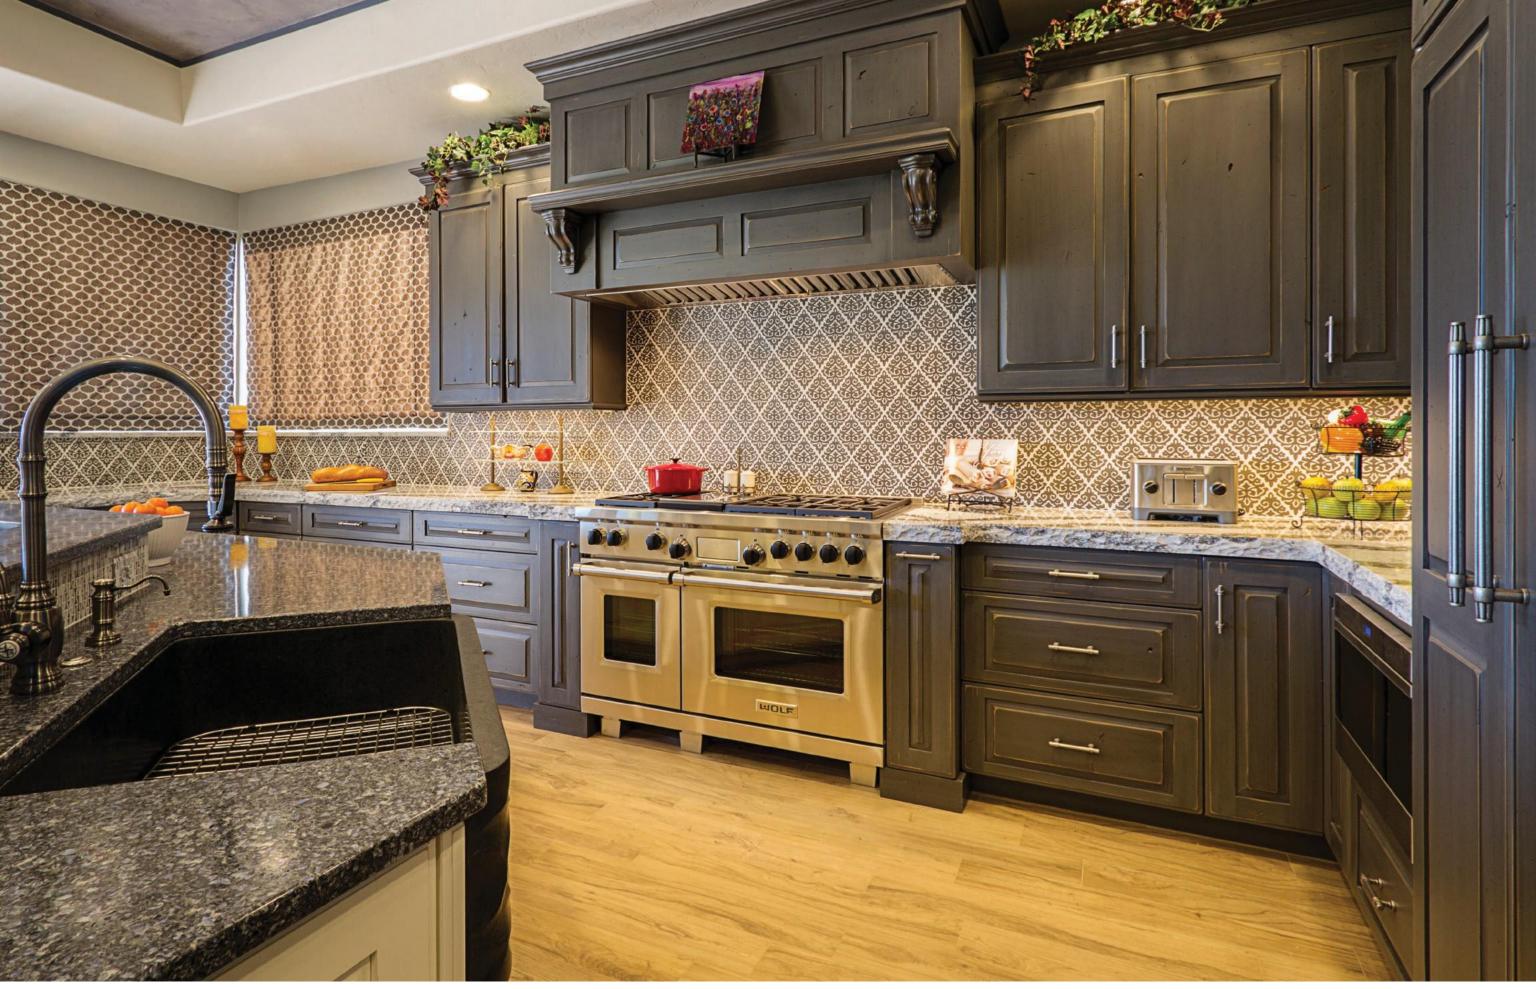

Integrated Appliance Panels

Portsmouth door, D-edge shape, Manor Raised drawer, Knotty Alder, Sawyer Smoke Stack (Frameless)

Design by: Carlie Korinek CKD, CK Cabinetry and Design Photography by: Jeffrey Volker JLV Enterprises