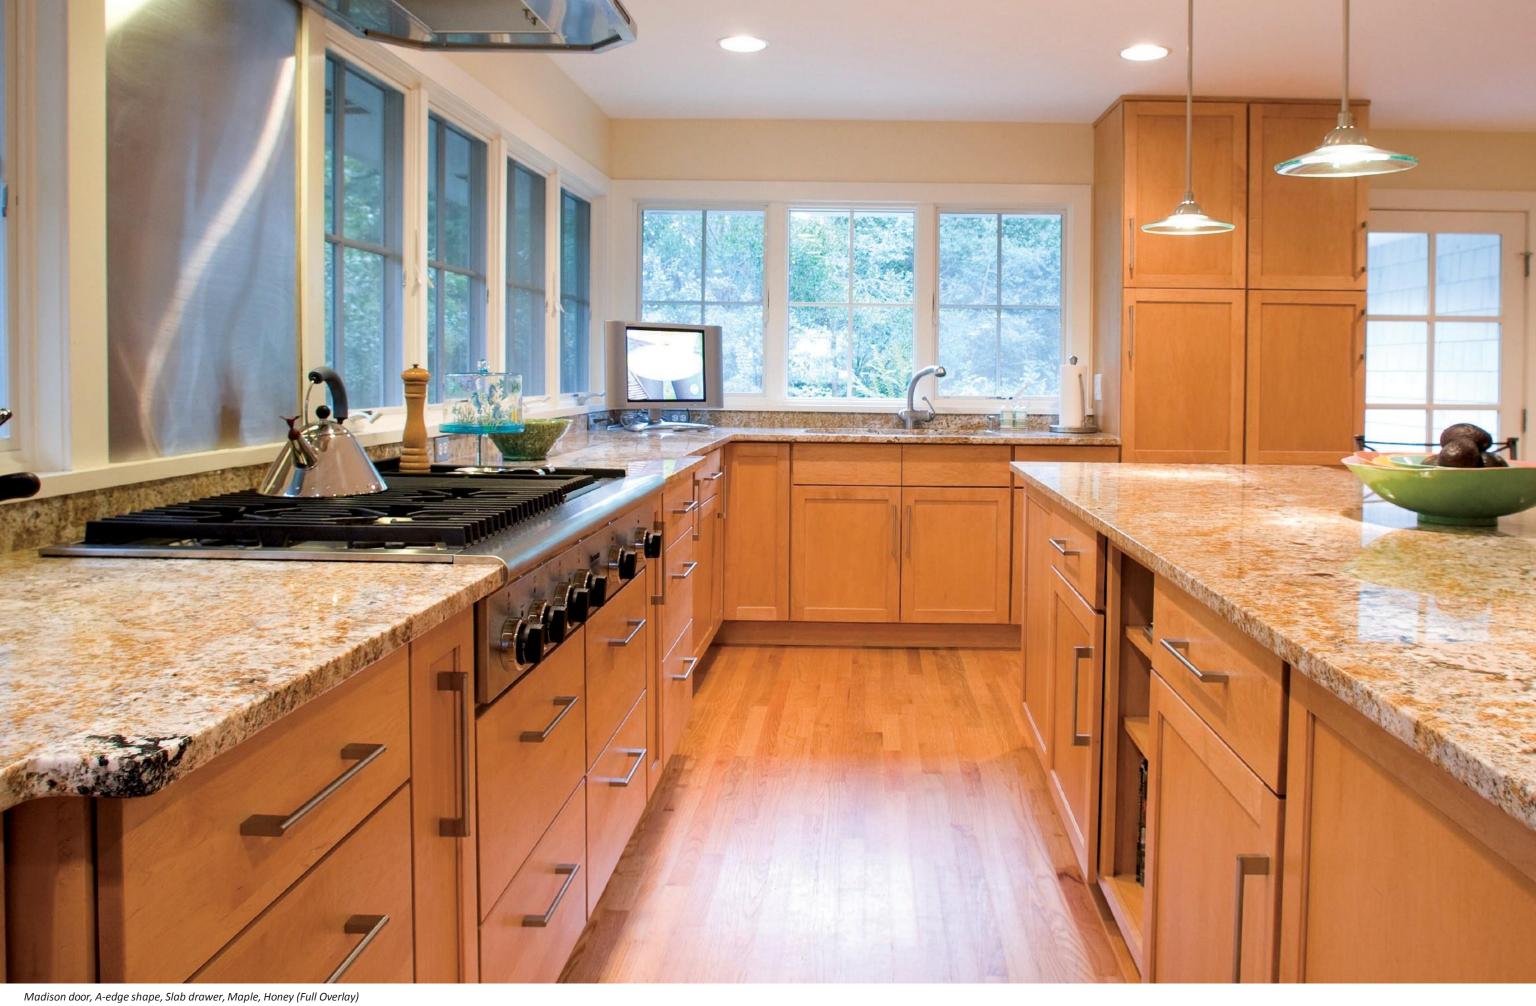

Madison door, A-edge shape, Slab drawer, Maple, Honey

Madison door, A-edge shape, Slab drawer, Maple, Honey

Somerlake door, Standard Hip profile, A-edge shape, Manor Flat drawer, Cherry, Walnut/Black Glaze (Full Overlay)