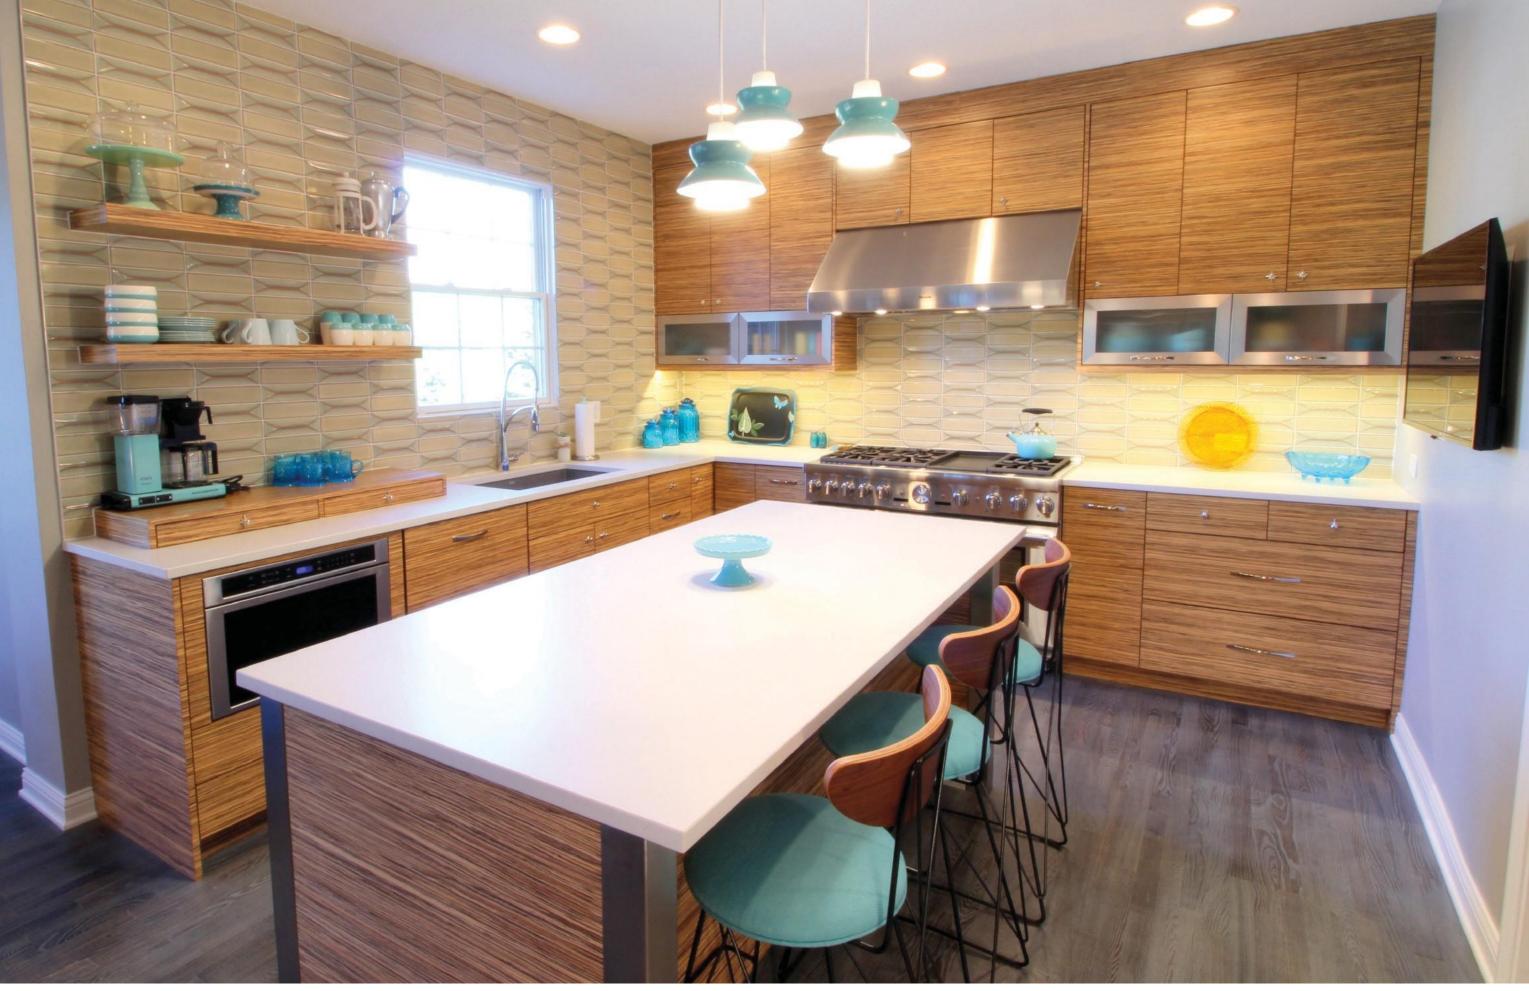

West End Elite door, Unique edge shape, Slab drawer, Reconstituted Zebrawood, Natural (Frameless)

Design by: Steve Campbell, Trillium Cabinet Company

West End Elite door, Unique edge shape, Slab drawer, Reconstituted Zebrawood, Natural

West End Elite door, Unique edge shape, Slab drawer, Reconstituted Zebrawood, Natural

Cameron door, A-edge shape, Slab drawer, Quarter Sawn White Oak, Espresso

Cameron door, A-edge shape, Slab drawer, Quarter Sawn White Oak, Espresso