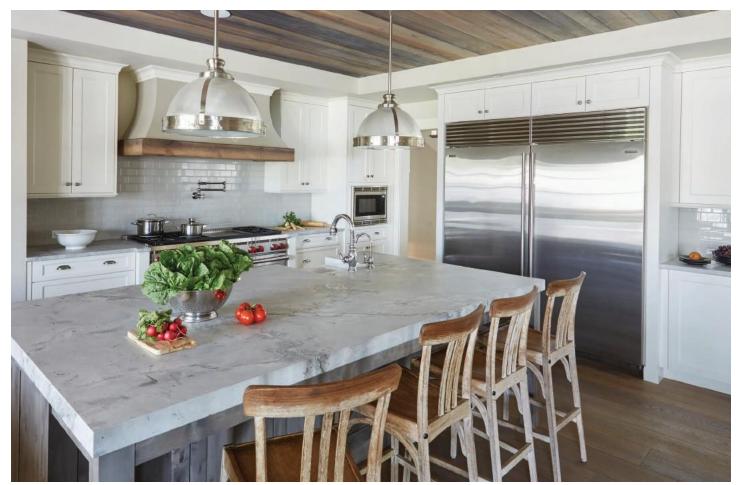

Bring your home f.

Barstow door, S-edge, Manor Flat and Slab Drawers, Paintable, Custom Finish (Frameless)

Design By: Reed Design to Build

Perimeter Cabinetry: Oxboro door, A-edge shape, Manor Flat drawer, Maple, White Dove (Frameless) Island: Oxboro door, A-edge shape, Manor Flat drawer, Knotty Alder, Weathered Silverwood (Flush Inset)