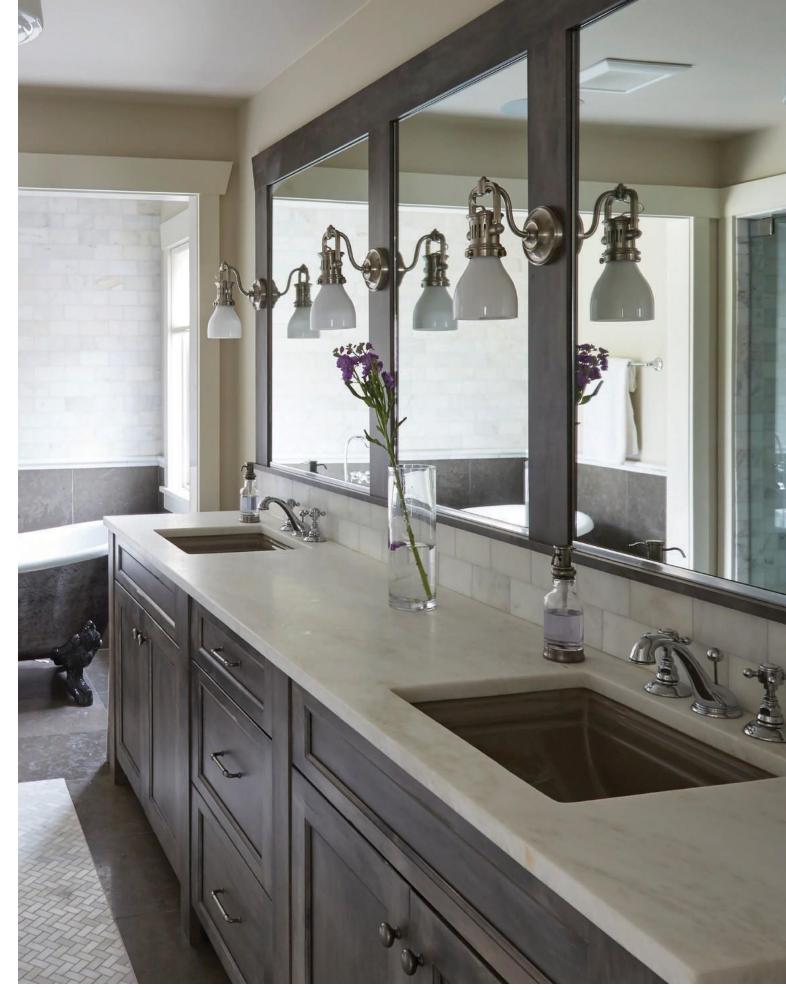

Design by: Mike May, Woodharbor Design Showroom

Cameron, A-edge shape, Slab drawer, Cherry, Walnut

Georgetown door, Unique edge shape, Manor Flat drawer, Coastal White

Cameron door, A-edge shape, Slab drawer, Cherry, Espresso