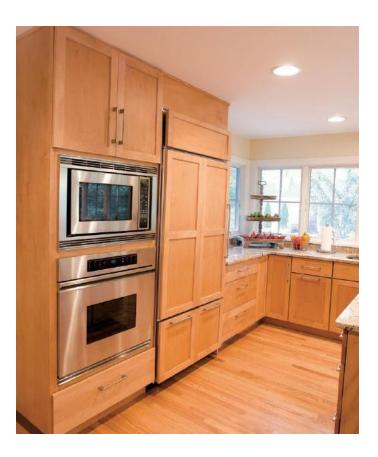

Integrated Appliance Panels

Portsmouth door, D-edge shape, Manor Raised drawer, Knotty Alder, Sawyer Smoke Stack (Frameless)

Design by: Carlie Korinek CKD, CK Cabinetry and Design Photography by: Jeffrey Volker JLV Enterprises