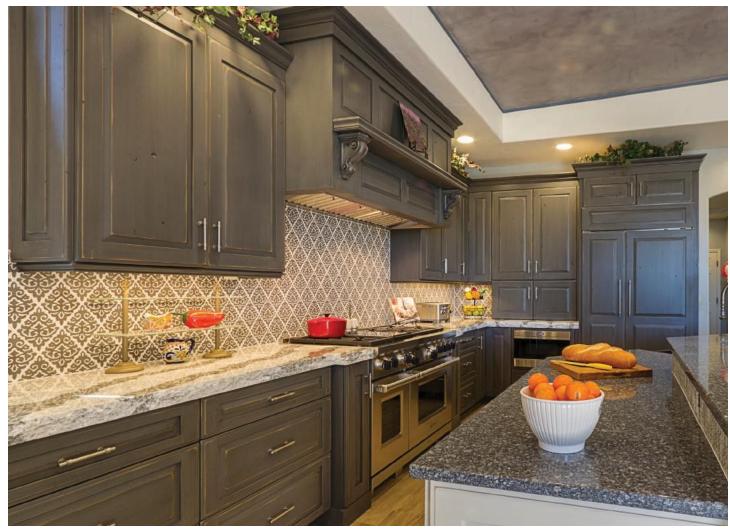

Integrated Appliance Panels

Portsmouth door, D-edge shape, Manor Raised drawer, Knotty Alder, Sawyer Smoke Stack (Frameless)

Design by: Carlie Korinek CKD, CK Cabinetry and Design Photography by: Jeffrey Volker JLV Enterprises