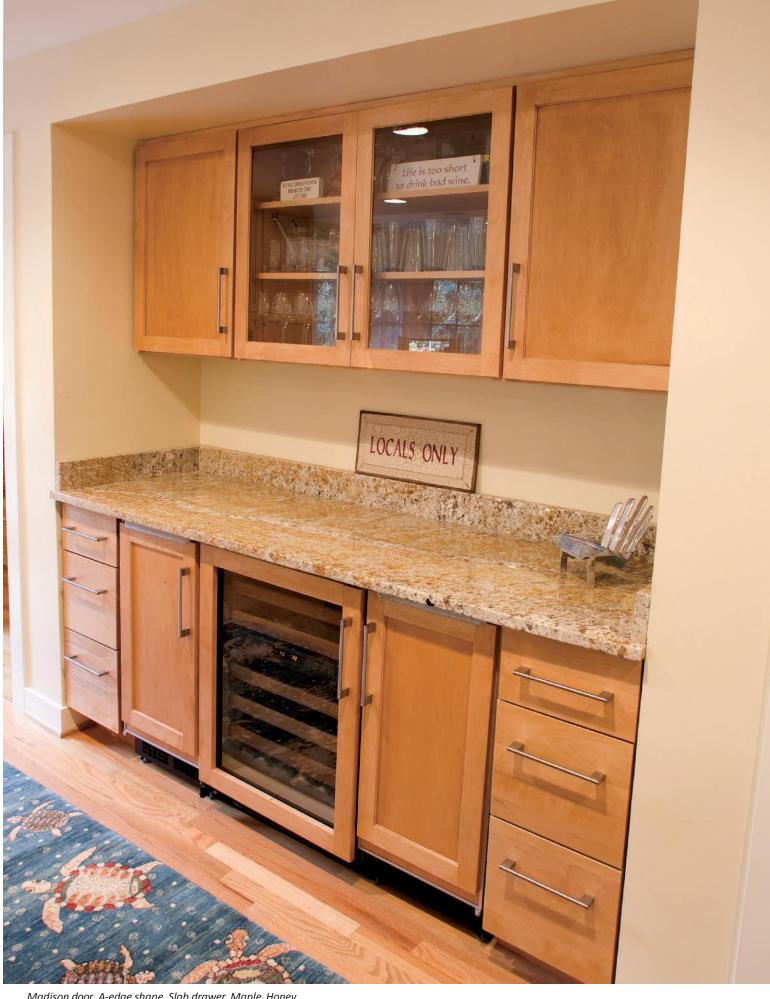

Madison door, A-edge shape, Slab drawer, Maple, Honey

Madison door, A-edge shape, Slab drawer, Maple, Honey

Somerlake door, Standard Hip profile, A-edge shape, Manor Flat drawer, Cherry, Walnut/Black Glaze (Full Overlay)