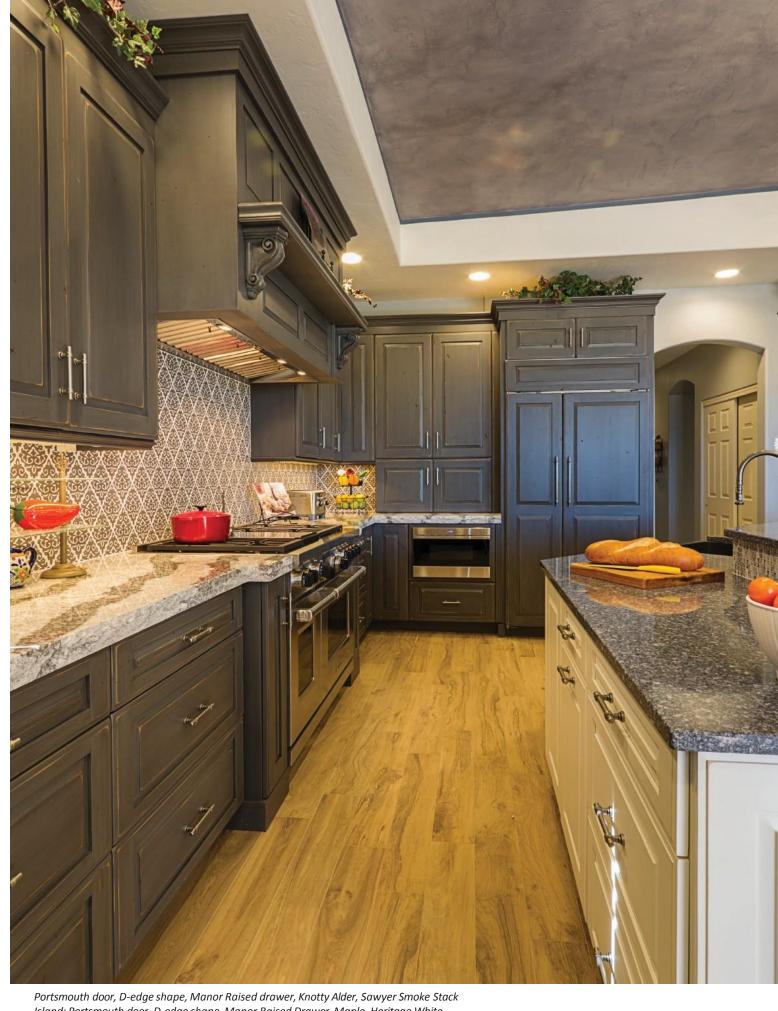

Portsmouth door, D-edge shape, Manor Raised drawer, Knotty Alder, Sawyer Smoke Stack

Portsmouth door, D-edge shape, Manor Raised drawer, Knotty Alder, Sawyer Smoke Stack Island: Portsmouth door, D-edge shape, Manor Raised Drawer, Maple, Heritage White