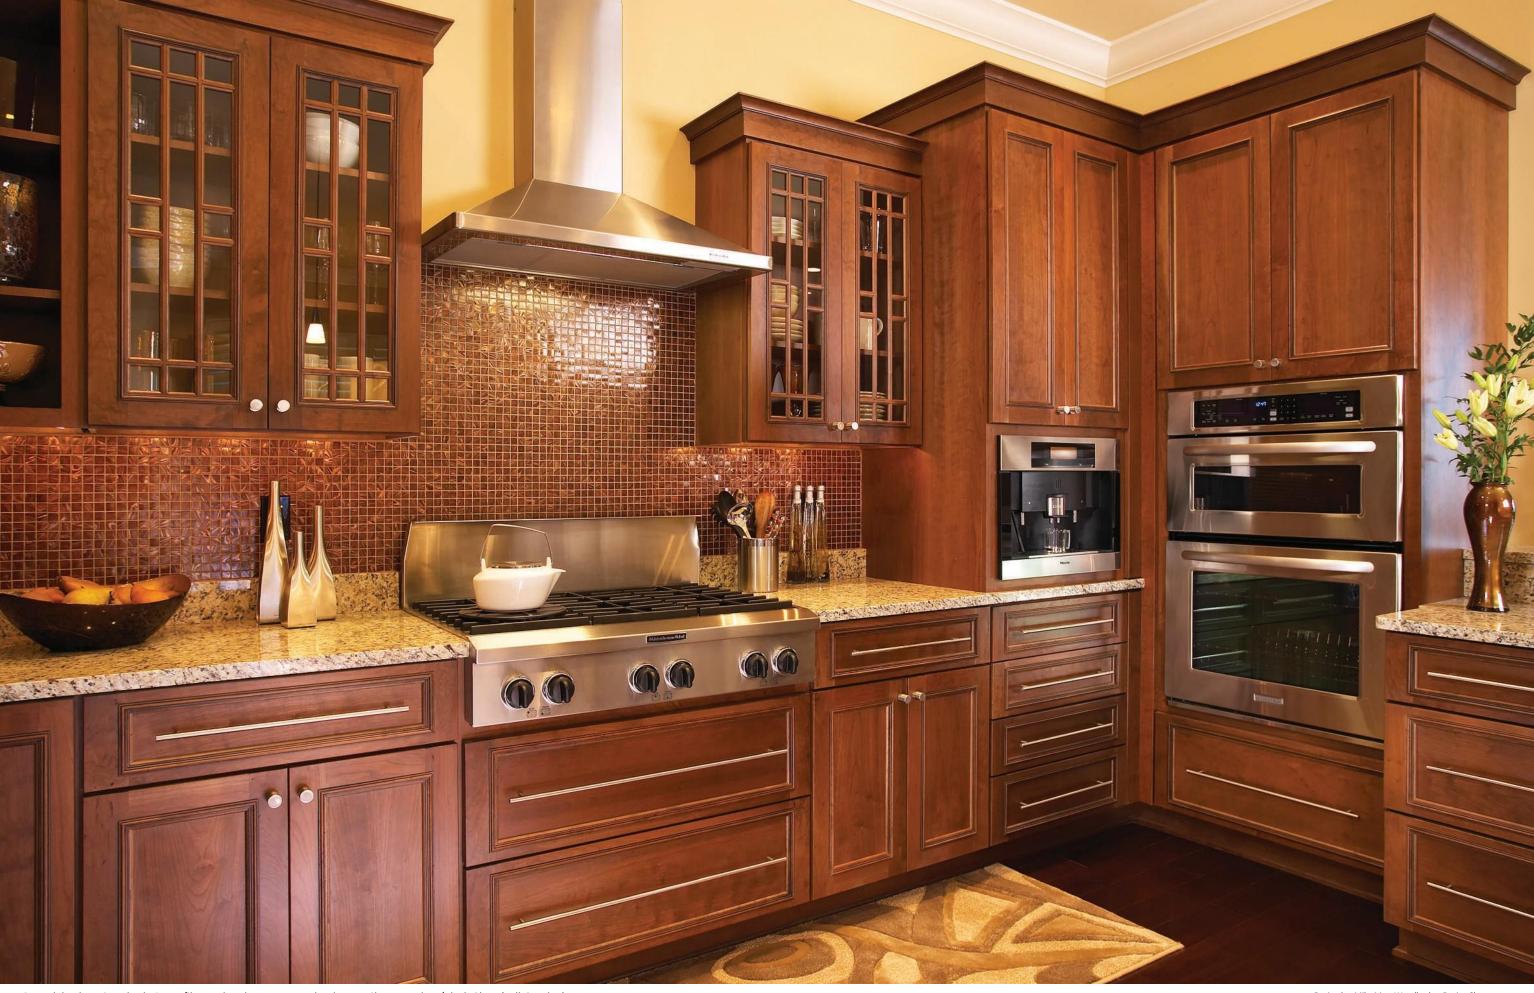

Integrated Appliance Panels

Portsmouth door, D-edge shape, Manor Raised drawer, Knotty Alder, Sawyer Smoke Stack (Frameless)

Design by: Carlie Korinek CKD, CK Cabinetry and Design Photography by: Jeffrey Volker JLV Enterprises