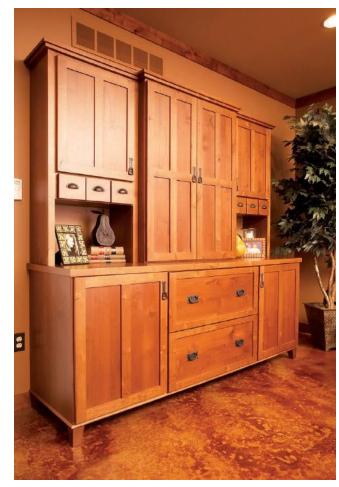

Cherry, Vineyard library shelves

Nottingham and Brittany doors, A-edge shape, Brittany Styled drawer, Cherry, Rustic Chestnut (Full Overlay)

Design by: Augusta Tapia

Corner Turntable

Spice Rack

Maple Roll-Out Shelves