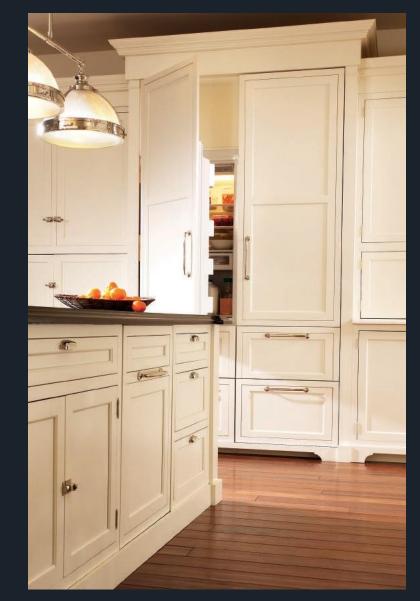

Integrated Appliance Panels

Portsmouth door, D-edge shape, Manor Raised drawer, Knotty Alder, Sawyer Smoke Stack (Frameless)

Design by: Carlie Korinek CKD, CK Cabinetry and Design Photography by: Jeffrey Volker JLV Enterprises