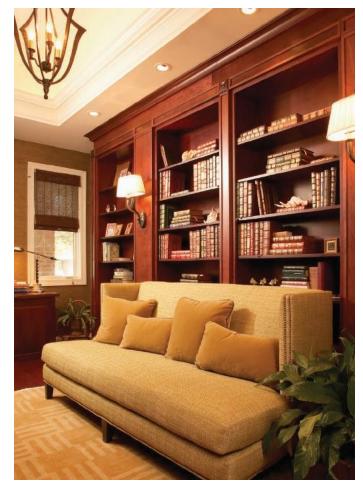

Cherry, Vineyard library shelves

Nottingham and Brittany doors, A-edge shape, Brittany Styled drawer, Cherry, Rustic Chestnut (Full Overlay)

Design by: Augusta Tapia

Corner Turntable

Spice Rack

Maple Roll-Out Shelves