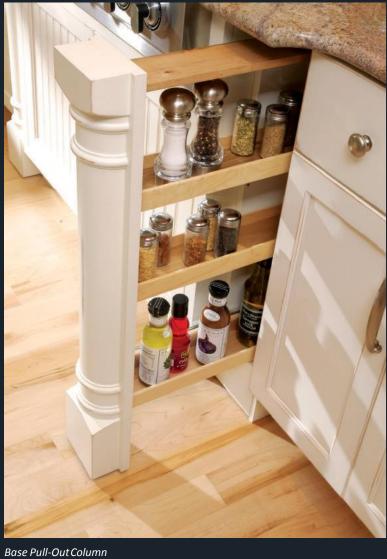

Cherry, Vineyard library shelves

Nottingham and Brittany doors, A-edge shape, Brittany Styled drawer, Cherry, Rustic Chestnut (Full Overlay)

Design by: Augusta Tapia

Corner Turntable

Spice Rack

Maple Roll-Out Shelves