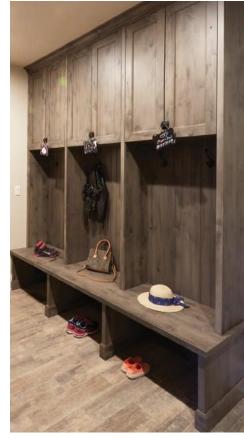

Cherry, Vineyard library shelves

Nottingham and Brittany doors, A-edge shape, Brittany Styled drawer, Cherry, Rustic Chestnut (Full Overlay)

Design by: Augusta Tapia

Corner Turntable

Spice Rack

Maple Roll-Out Shelves