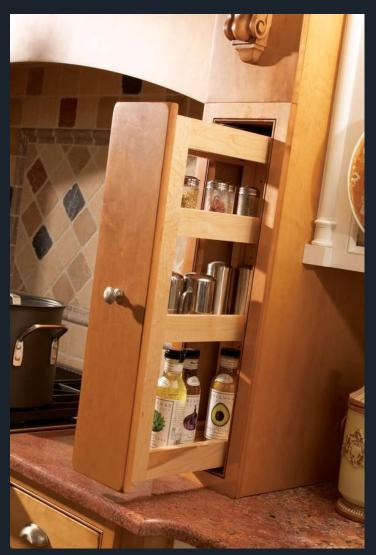

Cherry, Vineyard library shelves

Nottingham and Brittany doors, A-edge shape, Brittany Styled drawer, Cherry, Rustic Chestnut (Full Overlay)

Design by: Augusta Tapia

Corner Turntable

Spice Rack

Maple Roll-Out Shelves