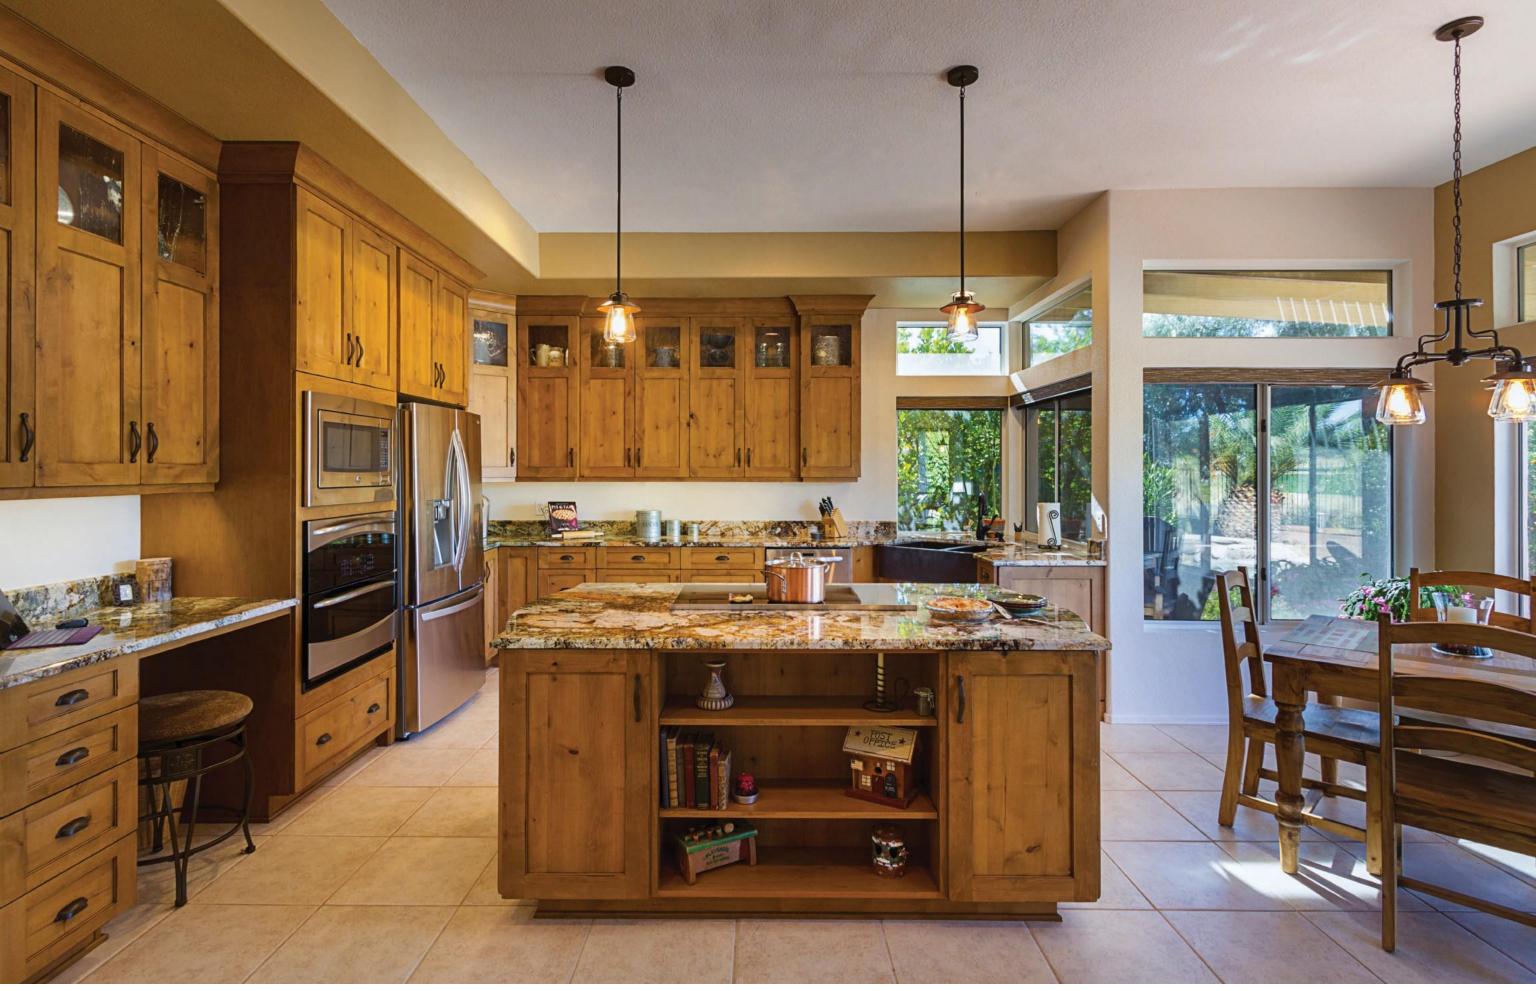

Seabrook door, S-edge shape, Manor Flat drawer, Knotty Alder, Rustic Timber (Frameless)

Design by: Carlie Korinek CKD, CK Cabinetry and Design Photography by: Jeffrey Volker JLV Enterprises

Seabrook door, S-edge shape, Manor Flat drawer, Knotty Alder, Rustic Timber