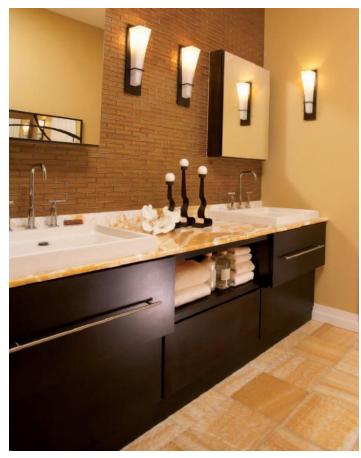

Integrated Appliance Panels

Portsmouth door, D-edge shape, Manor Raised drawer, Knotty Alder, Sawyer Smoke Stack (Frameless)

Design by: Carlie Korinek CKD, CK Cabinetry and Design Photography by: Jeffrey Volker JLV Enterprises