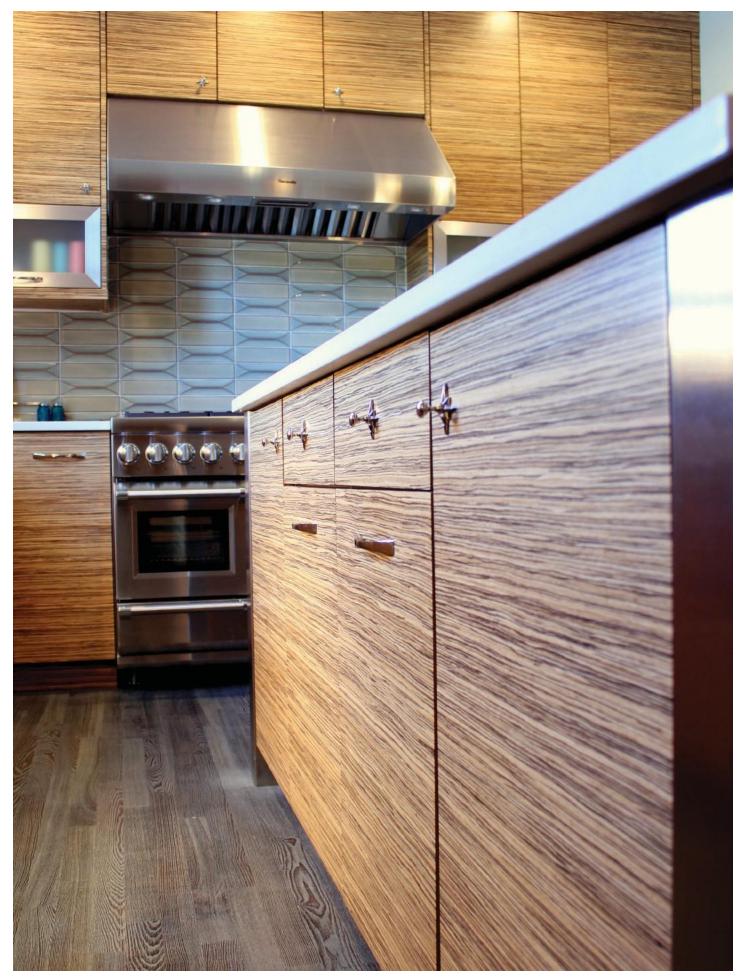

West End Elite door, Unique edge shape, Slab drawer, Reconstituted Zebrawood, Natural (Frameless)

Design by: Steve Campbell, Trillium Cabinet Company

West End Elite door, Unique edge shape, Slab drawer, Reconstituted Zebrawood, Natural

West End Elite door, Unique edge shape, Slab drawer, Reconstituted Zebrawood, Natural

Cameron door, A-edge shape, Slab drawer, Quarter Sawn White Oak, Espresso

Cameron door, A-edge shape, Slab drawer, Quarter Sawn White Oak, Espresso