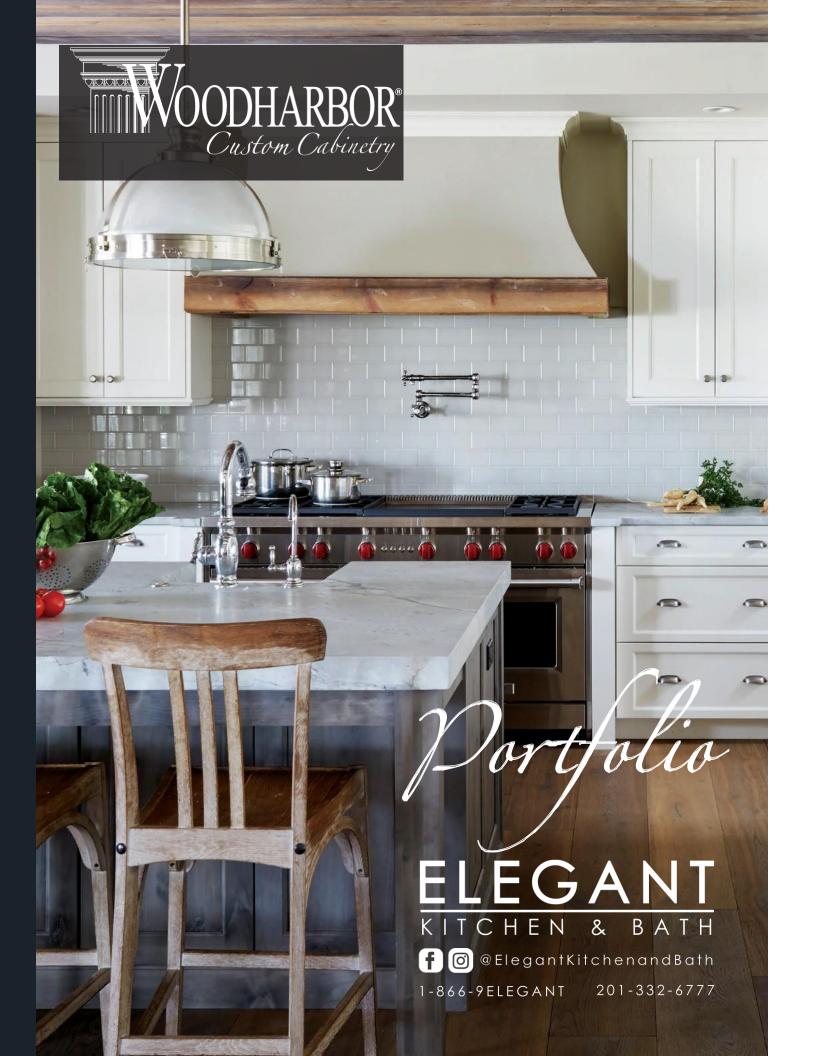

Woodharbor is committed to crafting beautiful, functional, and enduring cabinetry for your home. This portfolio is just a small sampling of wonderfully appealing thoughtful designs created with Woodharbor Custom Framed and Frameless Cabinetry to give you and your designer ideas and inspiration for your project.

Bring your home f.

Barstow door, S-edge, Manor Flat and Slab Drawers, Paintable, Custom Finish (Frameless)

Design By: Reed Design to Build

Perimeter Cabinetry: Oxboro door, A-edge shape, Manor Flat drawer, Maple, White Dove (Frameless) Island: Oxboro door, A-edge shape, Manor Flat drawer, Knotty Alder, Weathered Silverwood (Flush Inset)