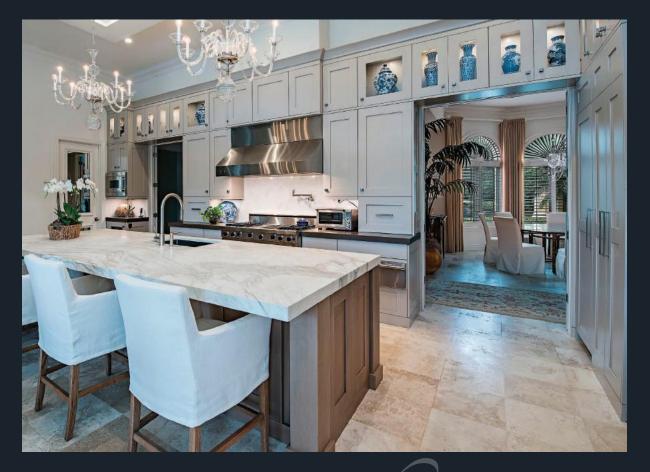

Design by: Vine Street Design Photography by: Kaskel Photo

Perimeter Cabinetry: Oxboro door, A-edge shape, Manor Flat front, Maple, White Dove Island: Oxboro door, A-edge shape, Manor Flat drawer, Knotty Alder, Weathered Silverwood