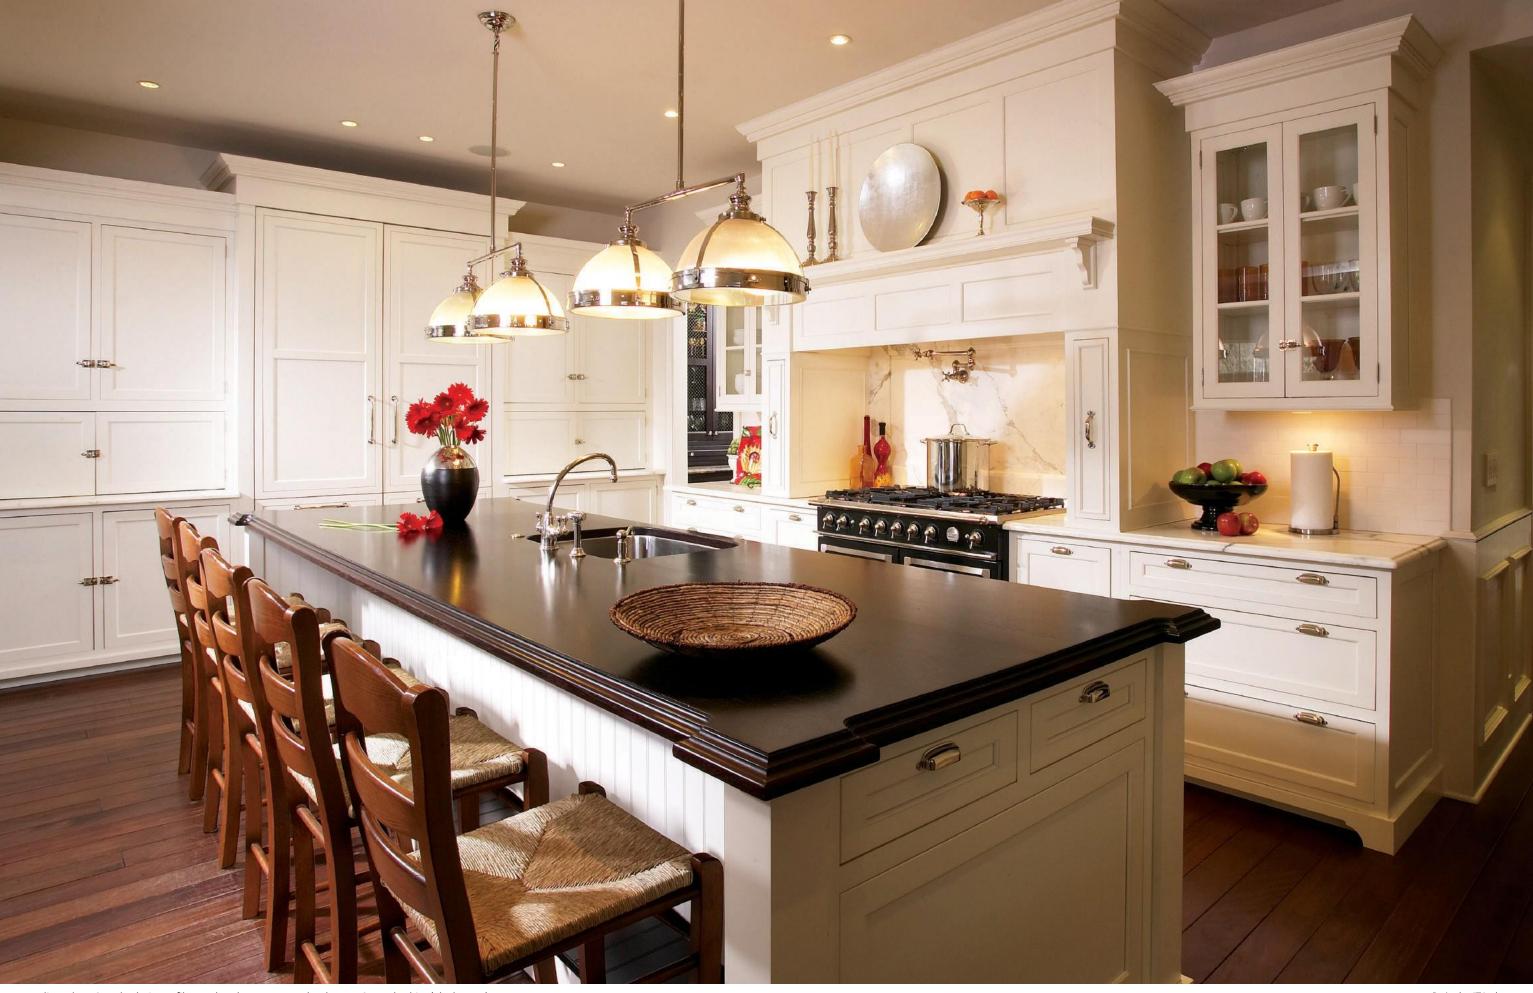

Bring your home f.

Barstow door, S-edge, Manor Flat and Slab Drawers, Paintable, Custom Finish (Frameless)

Design By: Reed Design to Build

Perimeter Cabinetry: Oxboro door, A-edge shape, Manor Flat drawer, Maple, White Dove (Frameless) Island: Oxboro door, A-edge shape, Manor Flat drawer, Knotty Alder, Weathered Silverwood (Flush Inset)

Design by: Vine Street Design Photography by: Kaskel Photo

Perimeter Cabinetry: Oxboro door, A-edge shape, Manor Flat front, Maple, White Dove Island: Oxboro door, A-edge shape, Manor Flat drawer, Knotty Alder, Weathered Silverwood