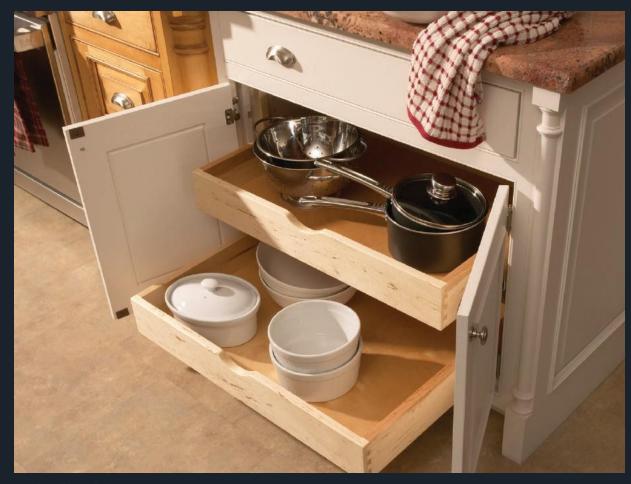

Cherry, Vineyard library shelves

Nottingham and Brittany doors, A-edge shape, Brittany Styled drawer, Cherry, Rustic Chestnut (Full Overlay)

Design by: Augusta Tapia

Corner Turntable

Spice Rack

Maple Roll-Out Shelves