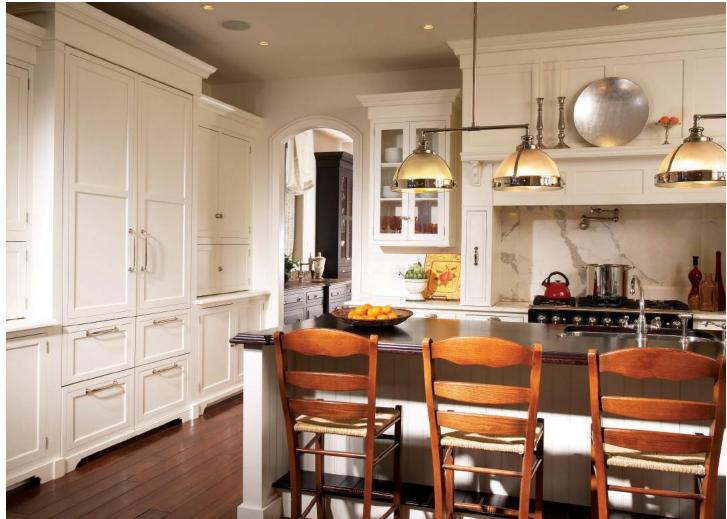

Bring your home f.

Barstow door, S-edge, Manor Flat and Slab Drawers, Paintable, Custom Finish (Frameless)

Design By: Reed Design to Build

Perimeter Cabinetry: Oxboro door, A-edge shape, Manor Flat drawer, Maple, White Dove (Frameless) Island: Oxboro door, A-edge shape, Manor Flat drawer, Knotty Alder, Weathered Silverwood (Flush Inset)

Design by: Vine Street Design Photography by: Kaskel Photo

Perimeter Cabinetry: Oxboro door, A-edge shape, Manor Flat front, Maple, White Dove Island: Oxboro door, A-edge shape, Manor Flat drawer, Knotty Alder, Weathered Silverwood