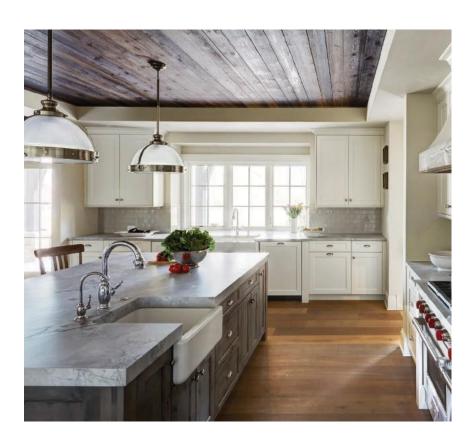

Bring your home f.

Barstow door, S-edge, Manor Flat and Slab Drawers, Paintable, Custom Finish (Frameless)

Design By: Reed Design to Build

Perimeter Cabinetry: Oxboro door, A-edge shape, Manor Flat drawer, Maple, White Dove (Frameless) Island: Oxboro door, A-edge shape, Manor Flat drawer, Knotty Alder, Weathered Silverwood (Flush Inset)