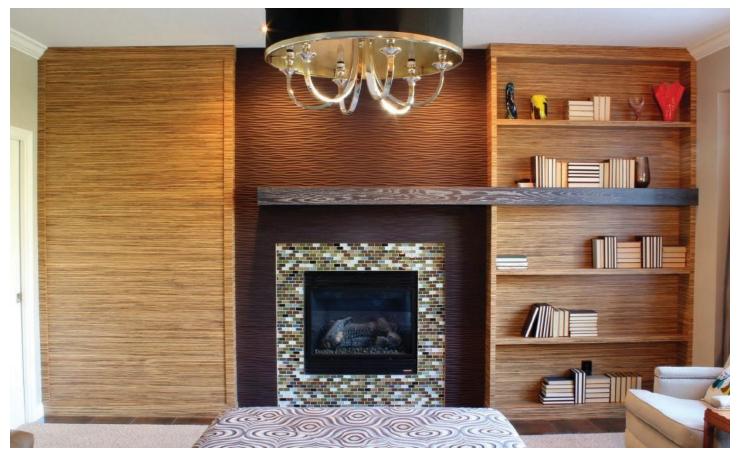

West End Elite door, Unique edge shape, Slab drawer, Reconstituted Zebrawood, Natural (Frameless)

Design by: Steve Campbell, Trillium Cabinet Company

West End Elite door, Unique edge shape, Slab drawer, Reconstituted Zebrawood, Natural