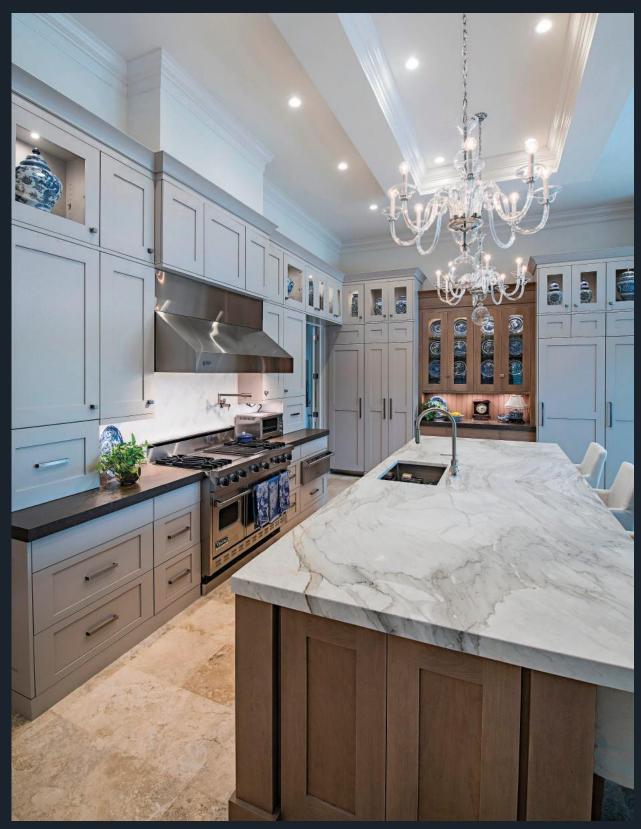

Design by: Vine Street Design Photography by: Kaskel Photo

Perimeter Cabinetry: Oxboro door, A-edge shape, Manor Flat front, Maple, White Dove Island: Oxboro door, A-edge shape, Manor Flat drawer, Knotty Alder, Weathered Silverwood