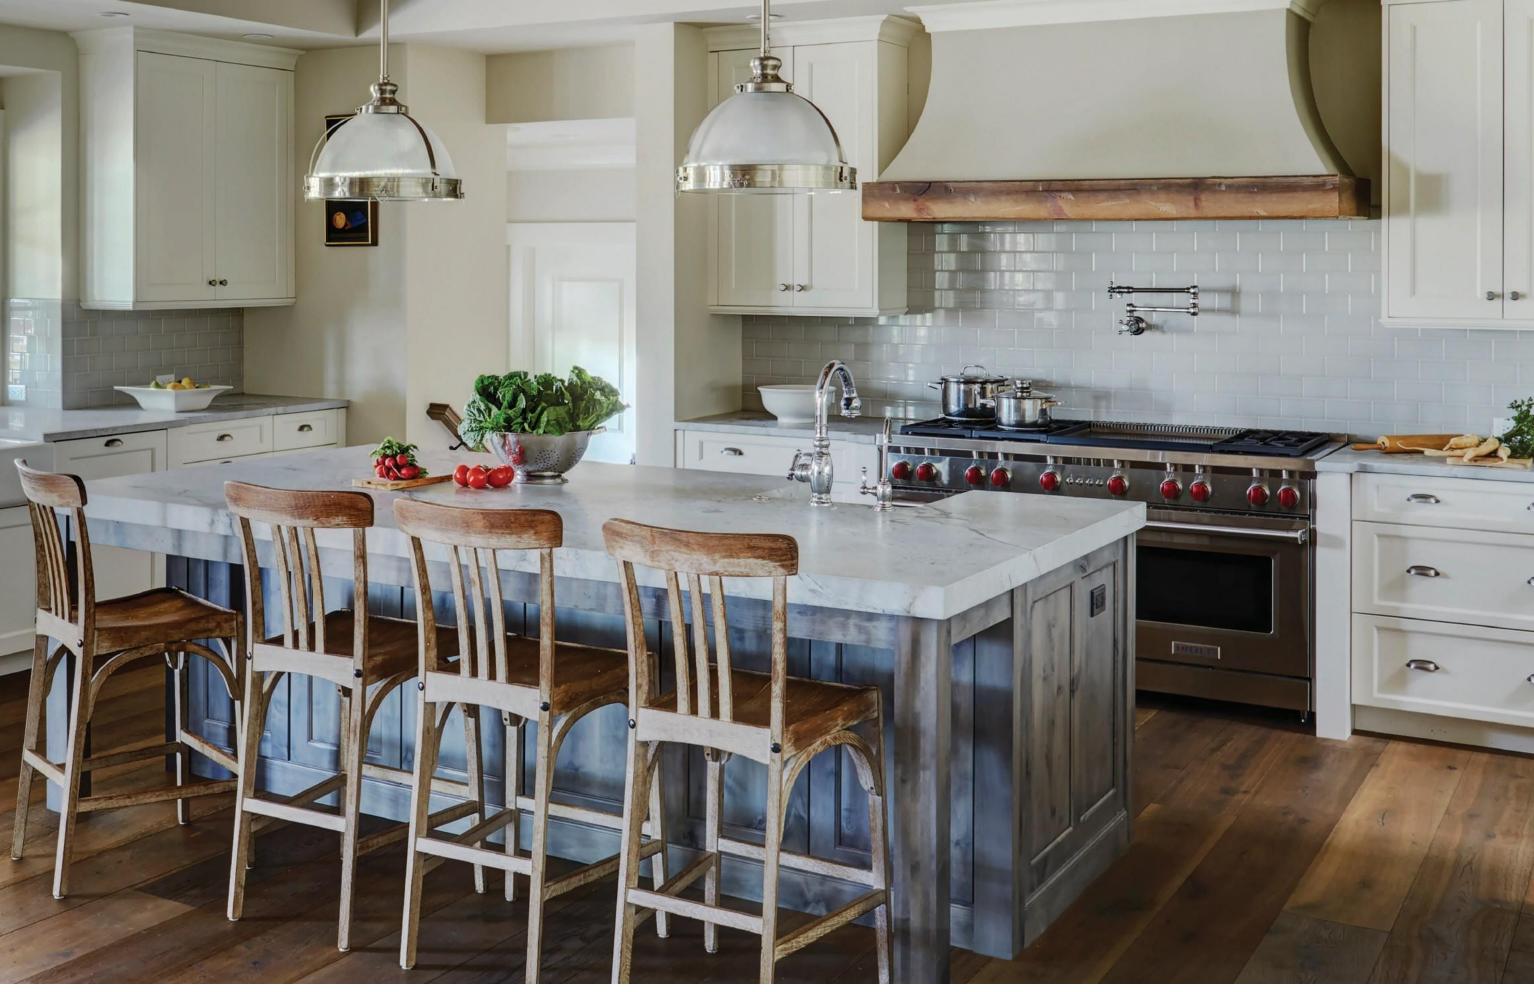

Bring your home f.

Barstow door, S-edge, Manor Flat and Slab Drawers, Paintable, Custom Finish (Frameless)

Design By: Reed Design to Build

Perimeter Cabinetry: Oxboro door, A-edge shape, Manor Flat drawer, Maple, White Dove (Frameless) Island: Oxboro door, A-edge shape, Manor Flat drawer, Knotty Alder, Weathered Silverwood (Flush Inset)