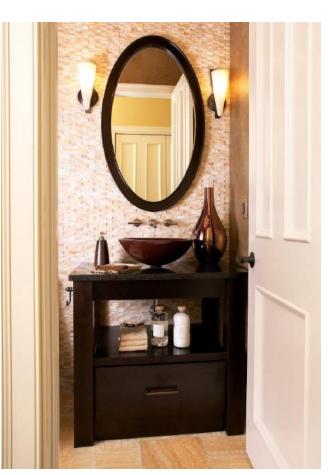

Portsmouth door, D-edge shape, Manor Raised drawer, Knotty Alder, Sawyer Smoke Stack

Portsmouth door, D-edge shape, Manor Raised drawer, Knotty Alder, Sawyer Smoke Stack Island: Portsmouth door, D-edge shape, Manor Raised Drawer, Maple, Heritage White