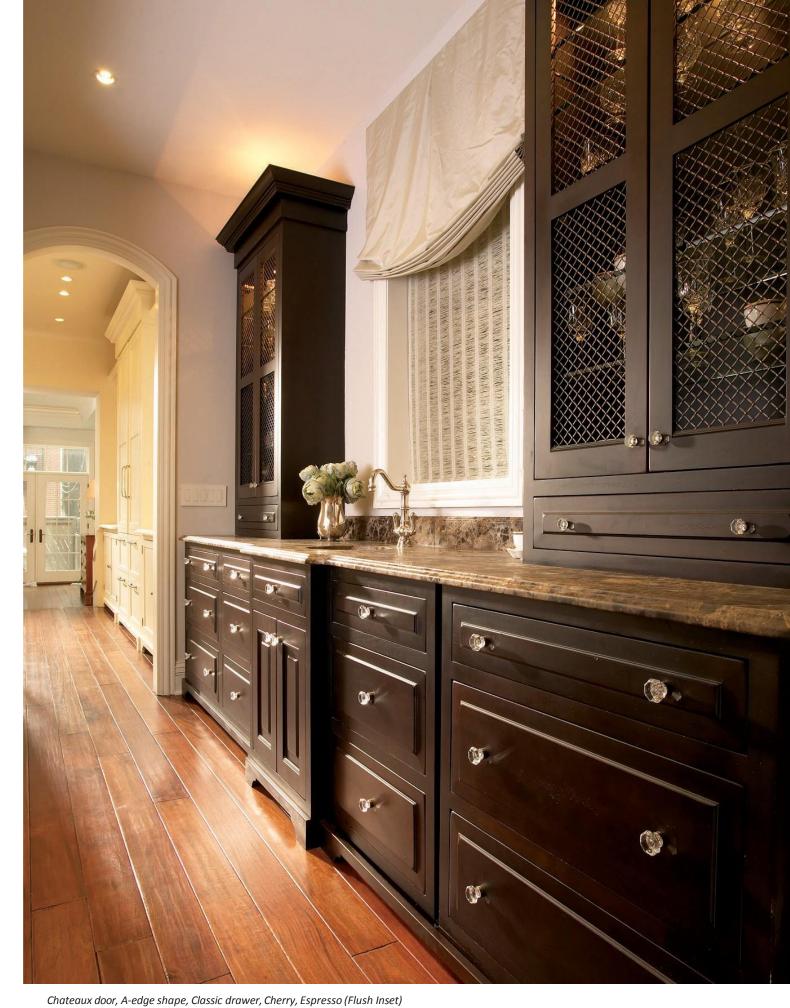

land: Oxboro door, A-edge shape, Manor Flat drawer, Knotty Alder, Weathered Silverwood (Flush Inset)

Design by: Vine Street Design Photography by: Kaskel Photo



Perimeter Cabinetry: Oxboro door, A-edge shape, Manor Flat front, Maple, White Dove Island: Oxboro door, A-edge shape, Manor Flat drawer, Knotty Alder, Weathered Silverwood





Seabrook door, Double Hip profile, A-edge shape, Knotty Alder, Weathered Silverwood (Frameless)



Seabrook door, Double Hip profile, A-edge, Manor Flat Drawer, Knotty Alder, Weathered Silverwood (Frameless)



Madison door, Standard Hip profile, A-edge shape, Manor Flat drawer, Coastal White (Flush Inset)

Design by: Jill Jordan



Madison door, Standard Hip profile, A-edge shape, Manor Flat drawer front, Coastal White





Integrated Appliance Panels





Portsmouth door, D-edge shape, Manor Raised drawer, Knotty Alder, Sawyer Smoke Stack (Frameless)

Design by: Carlie Korinek CKD, CK Cabinetry and Design Photography by: Jeffrey Volker JLV Enterprises



Portsmouth door, D-edge shape, Manor Raised drawer, Knotty Alder, Sawyer Smoke Stack







Portsmouth door, D-edge shape, Manor Raised drawer, Knotty Alder, Sawyer Smoke Stack Island: Portsmouth door, D-edge shape, Manor Raised Drawer, Maple, Heritage White



West End Elite door, Unique edge shape, Slab drawer, Reconstituted Zebrawood, Natural (Frameless)

Design by: Steve Campbell, Trillium Cabinet Company



West End Elite door, Unique edge shape, Slab drawer, Reconstituted Zebrawood, Natural



West End Elite door, Unique edge shape, Slab drawer, Reconstituted Zebrawood, Natural