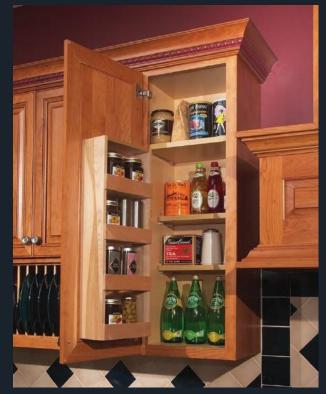

Cherry, Vineyard library shelves

Nottingham and Brittany doors, A-edge shape, Brittany Styled drawer, Cherry, Rustic Chestnut (Full Overlay)

Design by: Augusta Tapia

Corner Turntable

Spice Rack

Maple Roll-Out Shelves