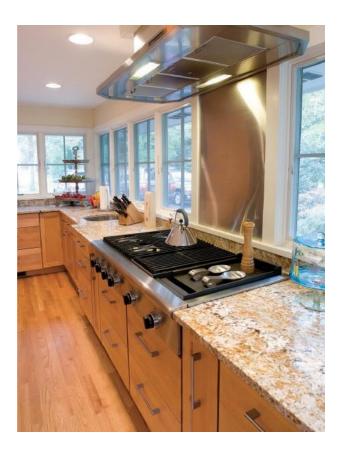

Madison door, A-edge shape, Slab drawer, Maple, Honey

Madison door, A-edge shape, Slab drawer, Maple, Honey

Somerlake door, Standard Hip profile, A-edge shape, Manor Flat drawer, Cherry, Walnut/Black Glaze (Full Overlay)