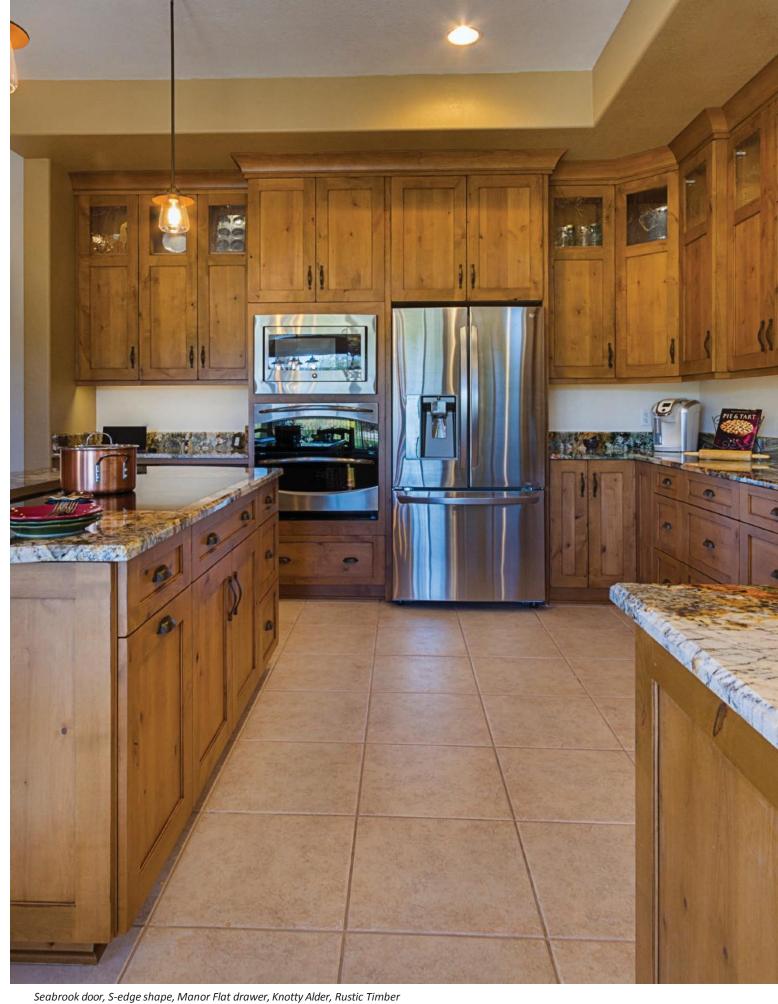

Seabrook door, S-edge shape, Manor Flat drawer, Knotty Alder, Rustic Timber (Frameless)

Design by: Carlie Korinek CKD, CK Cabinetry and Design Photography by: Jeffrey Volker JLV Enterprises

Seabrook door, S-edge shape, Manor Flat drawer, Knotty Alder, Rustic Timber