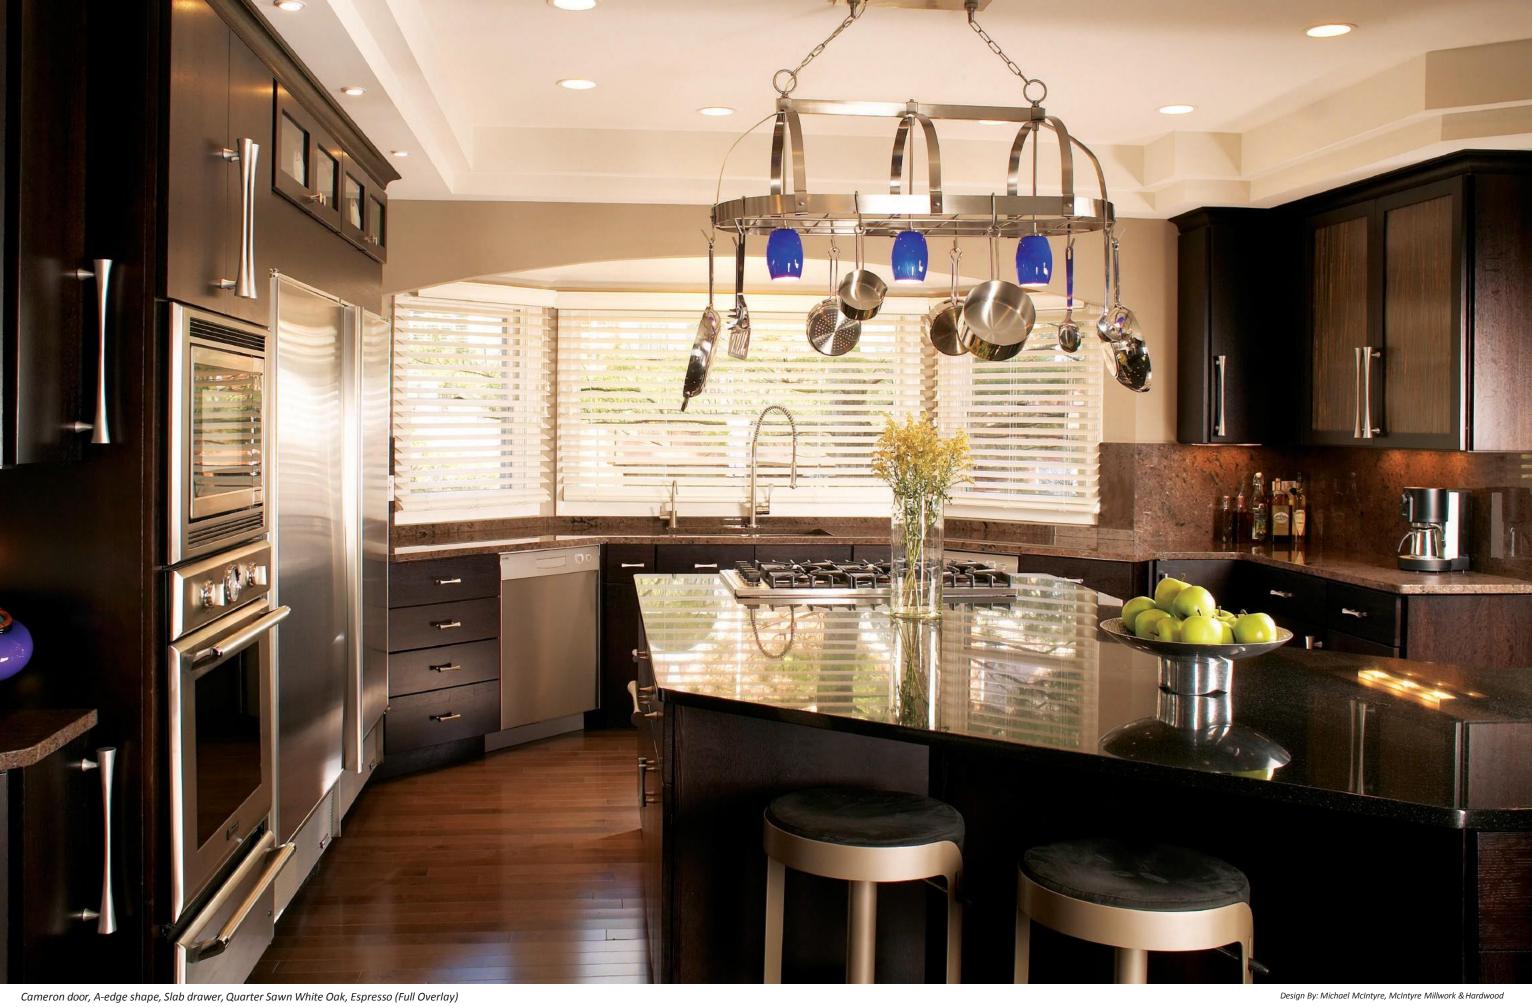

West End Elite door, Unique edge shape, Slab drawer, Reconstituted Zebrawood, Natural

Cameron door, A-edge shape, Slab drawer, Quarter Sawn White Oak, Espresso

Cameron door, A-edge shape, Slab drawer, Quarter Sawn White Oak, Espresso