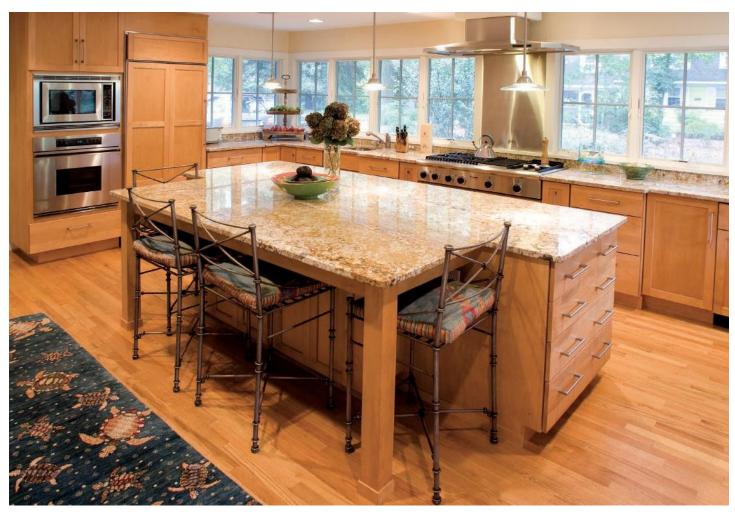

Madison door, A-edge shape, Slab drawer, Maple, Honey

Madison door, A-edge shape, Slab drawer, Maple, Honey

Somerlake door, Standard Hip profile, A-edge shape, Manor Flat drawer, Cherry, Walnut/Black Glaze (Full Overlay)