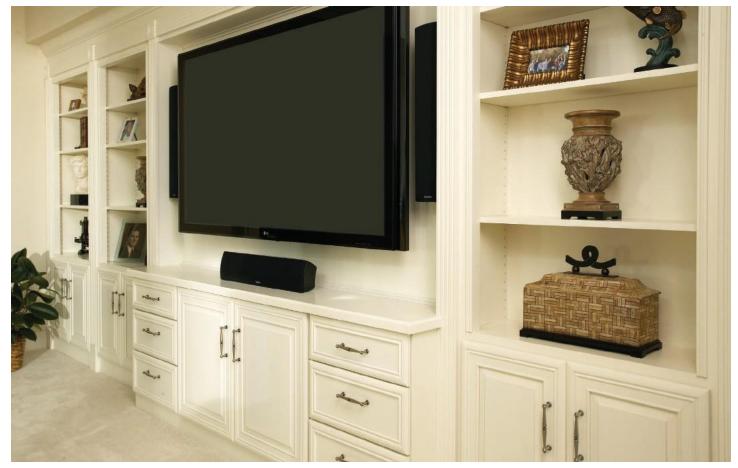

Cherry, Vineyard library shelves

Nottingham and Brittany doors, A-edge shape, Brittany Styled drawer, Cherry, Rustic Chestnut (Full Overlay)

Design by: Augusta Tapia

Corner Turntable

Spice Rack

Maple Roll-Out Shelves