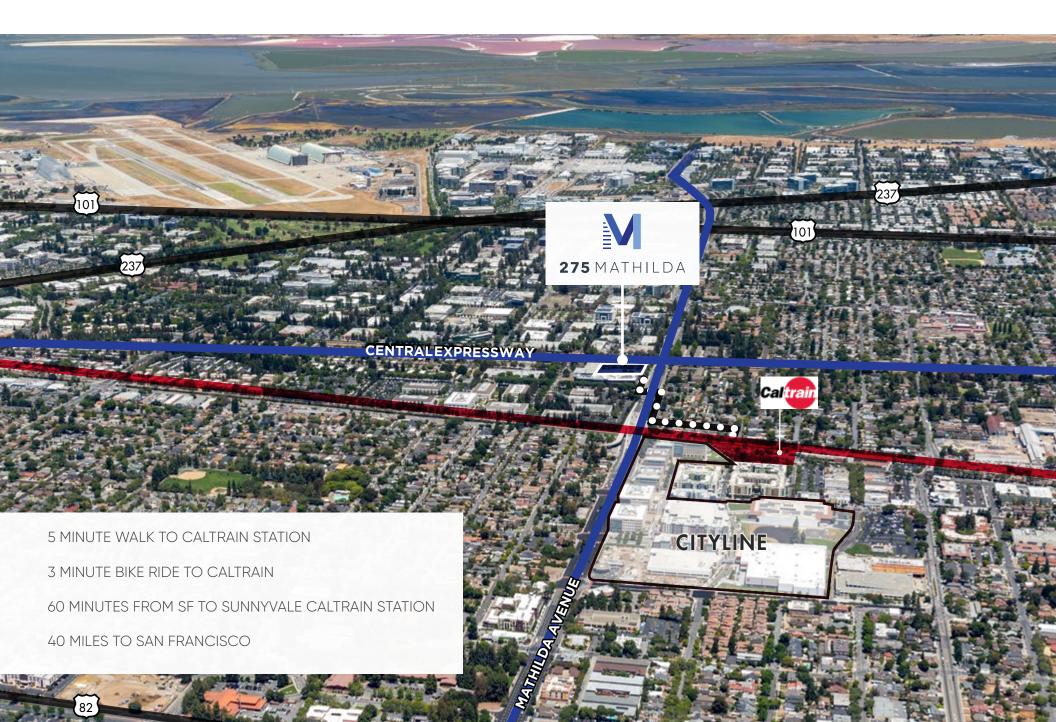

- 1. Thai Basil
- 2. Firehouse Brewery
- 3. Murphy's Law
- 4. Tumeric
- 5. Metro City
- 6. Chef Yu
- 7. Ramen Seas
- 8. Tao Tao
- 9. Lily Macs
- **10.** Rokko Fine Japanese Cuisine, Bambu Desserts & Drinks, Inchin's Bamboo Garden
- 11. Dishdash

- 12. Siam Taste Thai Cuisine
- 13. House of Kabobs
- 14. Fibber MGees
- 15. Pure Lounge & Restaurant
- 16. Tarragon
- 17. Rak Bistro
- 18. Sizzling Pot King
- 19. King Wah Chinese
- 20. Vitality Bowls. The Don's Deli, Sajj
- **21.** Norn Burger, TAP'T Beer & Kitchen The Prolific Oven. City Place Wine Bar
- 22. Kabul Afghan Cuisine, Pho Ever

### COFFEE

- 1. Palace Cafe
- 2. Bean Scene
- 3. Coffee & More
- 4. Starbucks
- 5. Philz Coffee

### BANKING

- Wells Fargo
- 2. Chase Bank
- 3. Bank of America

## **NEIGHBORHOOD**



# **TRANSPORTATION**



## **SITE PLAN**









## **FLOOR PLANS**

Outdoor gathering spaces, rooftop patios and open, flexible floor plans mean boundless opportunities to envision a space that maximizes team connectivity, productivity and efficiency, or company brand and culture.

**GROUND LEVEL** ±34,000 SF



THIRD LEVEL ±38,000 SF



**SECOND LEVEL** ±38,000 SF



FOURTH LEVEL ±25,000 SF



# IMAGINE DYNAMIC INDOOR OUTDOOR SPACES



## DO MORE WITH YOUR SPACE



## CUSTOMIZE YOUR FIRST IMPRESSION



## FOUR-STORY MODERN GLASS BUILDING



# SEAMLESS BAY AREA COMMUTER LIFESTYLE



# CONVENIENTLY ACCESS YOUR OWN PRIVATE PARKING STRUCTURE



# EASY ACCESS TO AND FROM CENTRAL EXPRESSWAY



275 MATHILDA Avenue | Sunnyvale, CA



### **BROKER CONTACTS**

#### **MARK SCHMIDT**

Vice Chairman Lic. 00872826

+1 408