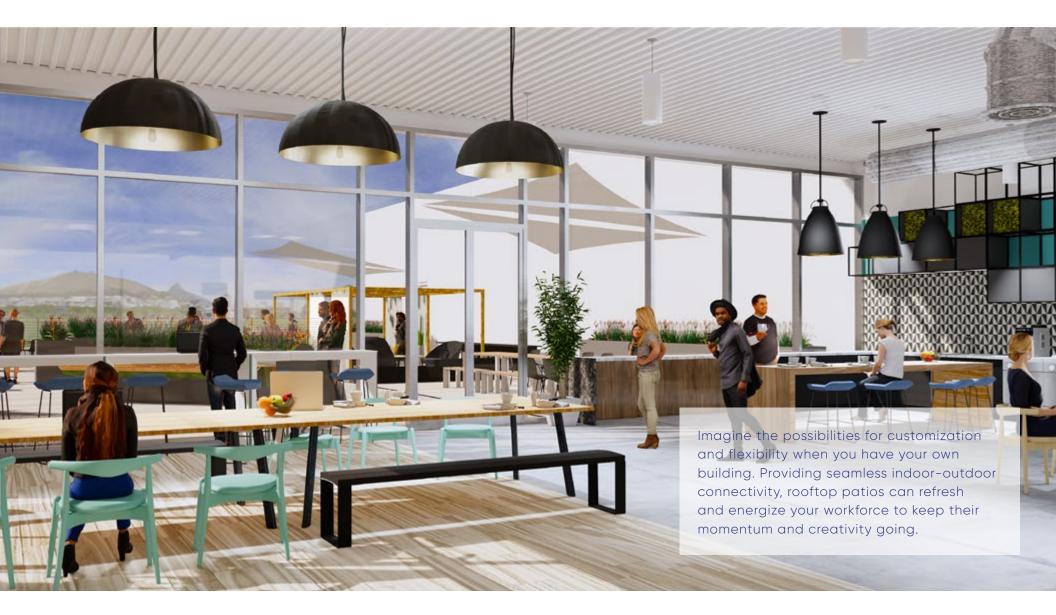

# IMAGINE DYNAMIC INDOOR OUTDOOR SPACES

### **PROPERTY AMENITIES:**

- » Expansive outdoor area with terraced patios, event lawns and public art installation
- » Two rooftop patios activate the top level extending the workspace with seamless indoor/outdoor connectivity
- » Bike lockers and bike rack storage