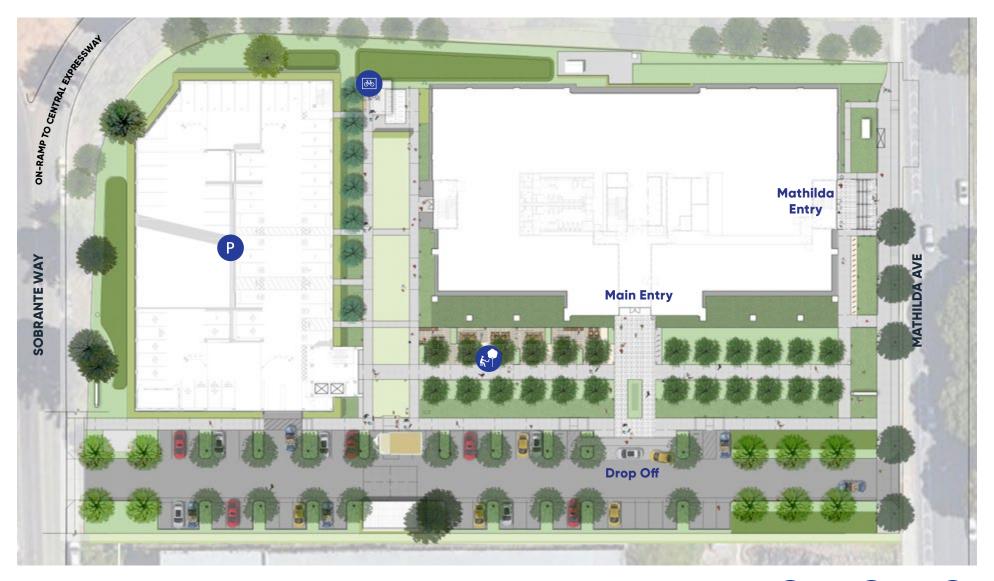

. Firehouse Brewery
- 3. Murphy's Law
- 4. Tumeric
- 5. Metro City
- 6. Chef Yu
- 7. Ramen Seas
- 8. Tao Tao
- 9. Lily Macs
- **10.** Rokko Fine Japanese Cuisine, Bambu Desserts & Drinks, Inchin's Bamboo Garden
- 11. Dishdash

- 12. Siam Taste Thai Cuisine
- 13. House of Kabobs
- 14. Fibber MGees
- 15. Pure Lounge & Restaurant
- 16. Tarragon
- 17. Rak Bistro
- 18. Sizzling Pot King
- 19. King Wah Chinese
- 20. Vitality Bowls. The Don's Deli, Sajj
- **21.** Norn Burger, TAP'T Beer & Kitchen The Prolific Oven. City Place Wine Bar
- 22. Kabul Afghan Cuisine, Pho Ever

### COFFEE

- 1. Palace Cafe
- 2. Bean Scene
- 3. Coffee & More
- 4. Starbucks
- 5. Philz Coffee

### BANKING

- Wells Fargo
- 2. Chase Bank
- 3. Bank of America

## **NEIGHBORHOOD**



# **TRANSPORTATION**



## **SITE PLAN**









## **FLOOR PLANS**

Outdoor gathering spaces, rooftop patios and open, flexible floor plans mean boundless opportunities to envision a space that maximizes team connectivity, productivity and efficiency, or company brand and culture.

**GROUND LEVEL** ±34,000 SF



THIRD LEVEL ±38,000 SF



**SECOND LEVEL** ±38,000 SF



FOURTH LEVEL ±25,000 SF



# IMAGINE DYNAMIC INDOOR OUTDOOR SPACES



## DO MORE WITH YOUR SPACE



## CUSTOMIZE YOUR FIRST IMPRESSION



## FOUR-STORY MODERN GLASS BUILDING



# SEAMLESS BAY AREA COMMUTER LIFESTYLE



# CONVENIENTLY ACCESS YOUR OWN PRIVATE PARKING STRUCTURE



# EASY ACCESS TO AND FROM CENTRAL EXPRESSWAY



275 MATHILDA Avenue | Sunnyvale, CA



### **BROKER CONTACTS**

#### **MARK SCHMIDT**

Vice Chairman Lic. 00872826

+1 408 453 7440

mark.schm