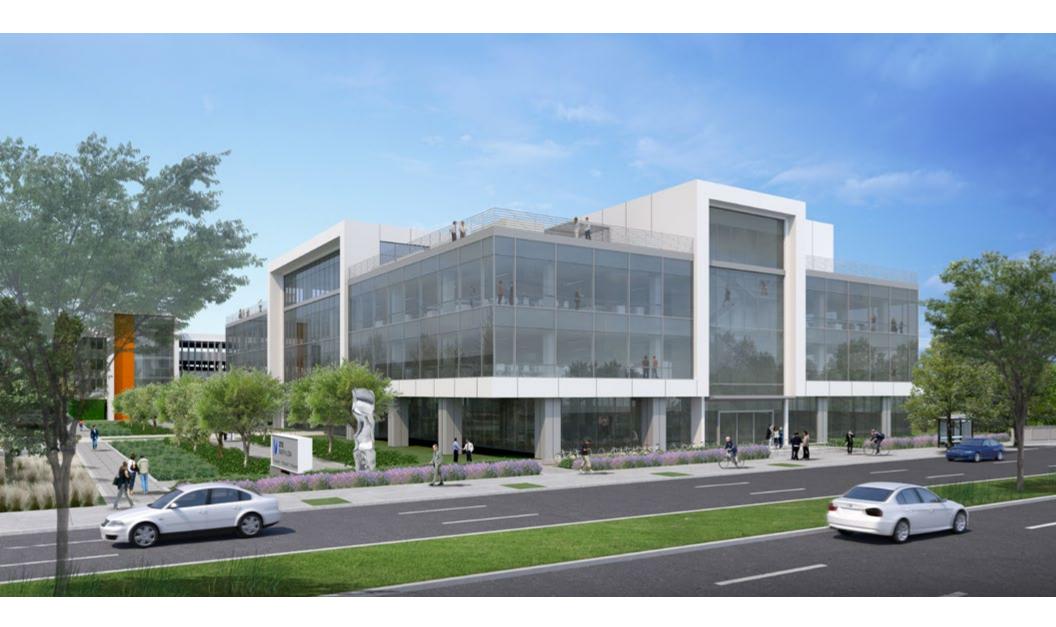

## **DETAILS**

Centrally positioned along Mathilda Ave and Central Expressway, 275 Mathilda allows your campus an elevated brand identity

#### **PROJECT SIZE:**

» 4-story, modern building design offering ±135K SF

## FOUR-STORY MODERN GLASS BUILDING