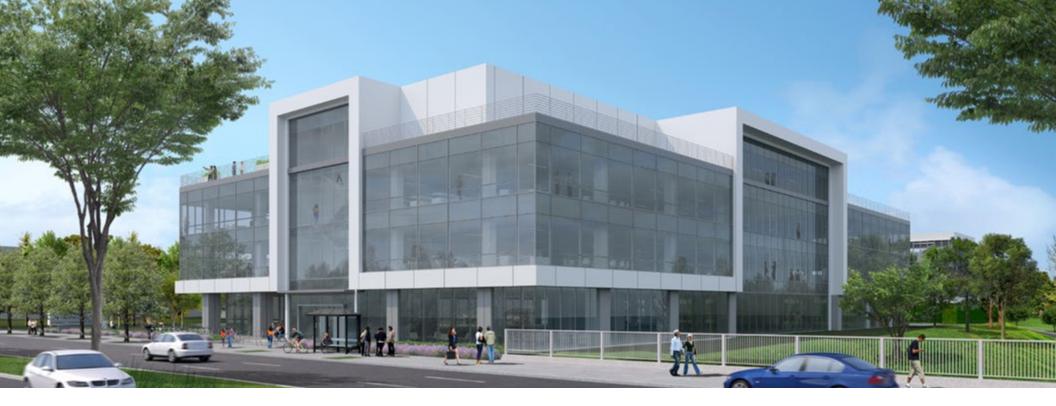

## FOUR-STORY MODERN GLASS BUILDING

#### **PROJECT SIZE:**

» 4-story, modern building design offering ±135K SF