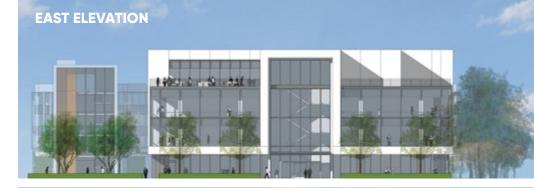

#### **PROJECT SIZE:**

» 4-story, modern building design offering ±135K SF

### **BUILDING SPECS:**

» First floor: ± 34,000 SF

» Typical floor size: ± 38,000 SF

» Rooftop patios: 2; ± 4,750 SF per patio

» First floor ceiling height: 16'

» Floors 2 - 4 ceiling height: 14' 3"

## FOUR-STORY MODERN GLASS BUILDING