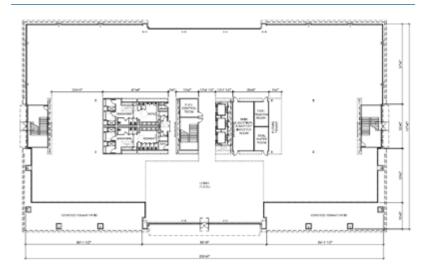

## **FLOOR PLANS**

Outdoor gathering spaces, rooftop patios and open, flexible floor plans mean boundless opportunities to envision a space that maximizes team connectivity, productivity and efficiency, or company brand and culture.

**GROUND LEVEL** ±34,000 SF

THIRD LEVEL ±38,000 SF

**SECOND LEVEL** ±38,000 SF

FOURTH LEVEL ±25,000 SF