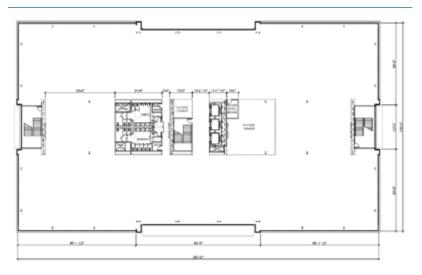

## **FLOOR PLANS**

Outdoor gathering spaces, rooftop patios and open, flexible floor plans mean boundless opportunities to envision a space that maximizes team connectivity, productivity and efficiency, or company brand and culture.

**GROUND LEVEL** ±34,000 SF

THIRD LEVEL ±38,000 SF

**SECOND LEVEL** ±38,000 SF

FOURTH LEVEL ±25,000 SF