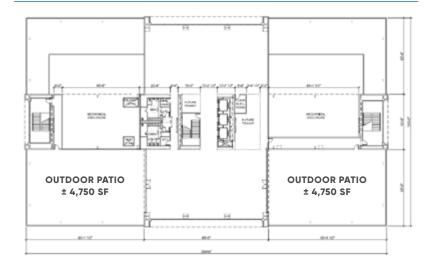

## **SITE PLAN**

### **BUILDING SPECS:**

» First floor: ± 34,000 SF

» Typical floor size: ± 38,000 SF

» Rooftop patios: 2; ± 4,750 SF per patio

» First floor ceiling height: 16'

» Floors 2 - 4 ceiling height: 14' 3"

### **PROPERTY AMENITIES:**

- » Expansive outdoor area with terraced patios, event lawns and public art installation
- » Two rooftop patios activate the top level extending the workspace with seamless indoor/outdoor connectivity
- » Bike lockers and bike rack storage