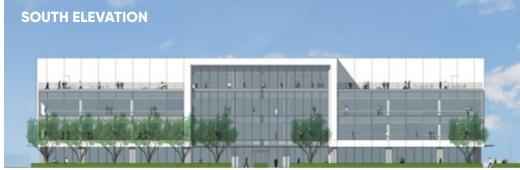

#### **PROJECT SIZE:**

» 4-story, modern building design offering ±135K SF

### **BUILDING SPECS:**

» First floor: ± 34,000 SF

» Typical floor size: ± 38,000 SF

» Rooftop patios: 2; ± 4,750 SF per patio

» First floor ceiling height: 16'

» Floors 2 - 4 ceiling height: 14' 3"

## FOUR-STORY MODERN GLASS BUILDING