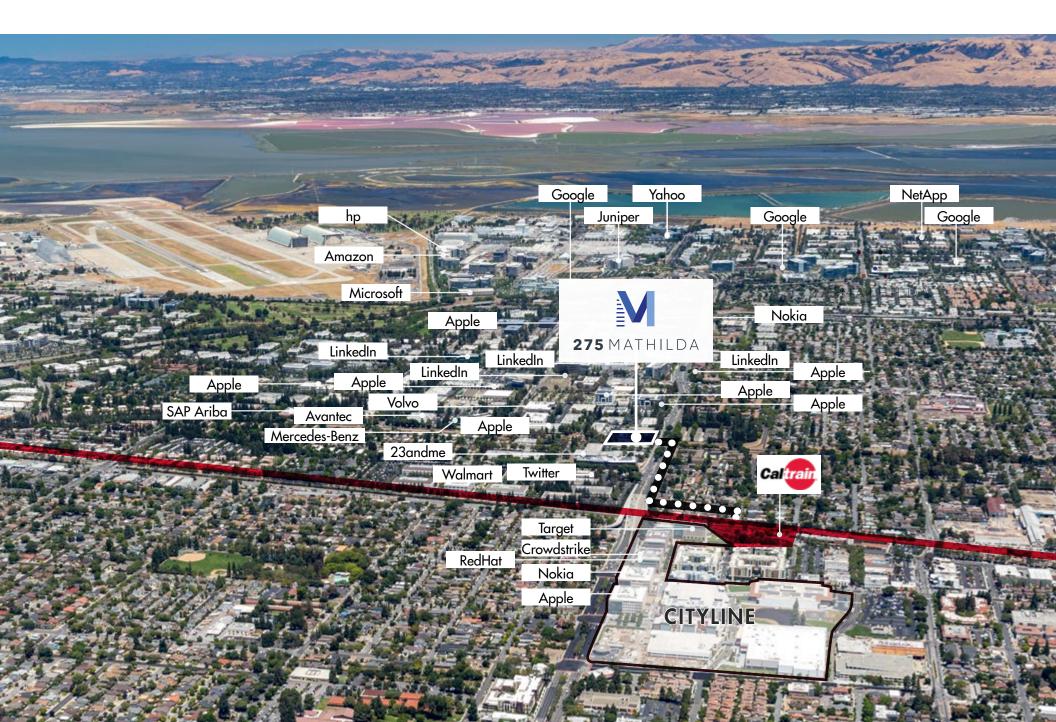

ENITIES**



### DINING

- 1. Thai Basil
- 2. Firehouse Brewery
- 3. Murphy's Law
- 4. Tumeric
- 5. Metro City
- 6. Chef Yu
- 7. Ramen Seas
- 8. Tao Tao
- 9. Lily Macs
- **10.** Rokko Fine Japanese Cuisine, Bambu Desserts & Drinks, Inchin's Bamboo Garden
- 11. Dishdash

- 12. Siam Taste Thai Cuisine
- 13. House of Kabobs
- 14. Fibber MGees
- 15. Pure Lounge & Restaurant
- 16. Tarragon
- 17. Rak Bistro
- 18. Sizzling Pot King
- 19. King Wah Chinese
- 20. Vitality Bowls. The Don's Deli, Sajj
- **21.** Norn Burger, TAP'T Beer & Kitchen The Prolific Oven. City Place Wine Bar
- 22. Kabul Afghan Cuisine, Pho Ever

### COFFEE

- 1. Palace Cafe
- 2. Bean Scene
- 3. Coffee & More
- 4. Starbucks
- 5. Philz Coffee

### BANKING

- Wells Fargo
- 2. Chase Bank
- 3. Bank of America

## **NEIGHBORHOOD**



# **TRANSPORTATION**



## **SITE PLAN**









## **FLOOR PLANS**

Outdoor gathering spaces, rooftop patios and open, flexible floor plans mean boundless opportunities to envision a space that maximizes team connectivity, productivity and efficiency, or company brand and culture.

**GROUND LEVEL** ±34,000 SF



THIRD LEVEL ±38,000 SF



**SECOND LEVEL** ±38,000 SF



FOURTH LEVEL ±25,000 SF



# IMAGINE DYNAMIC INDOOR OUTDOOR SPACES



## DO MORE WITH YOUR SPACE



## CUSTOMIZE YOUR FIRST IMPRESSION



## FOUR-STORY MODERN GLASS BUILDING



# SEAMLESS BAY AREA COMMUTER LIFESTYLE



# CONVENIENTLY ACCESS YOUR OWN PRIVATE PARKING STRUCTURE



# EASY ACCESS TO AND FROM CENTRAL EXPRESSWAY



275 MATHILDA Avenue | Sunnyvale, CA



### **BROKER CONTACTS**

#### **MARK SCHMIDT**

Vice Chairm