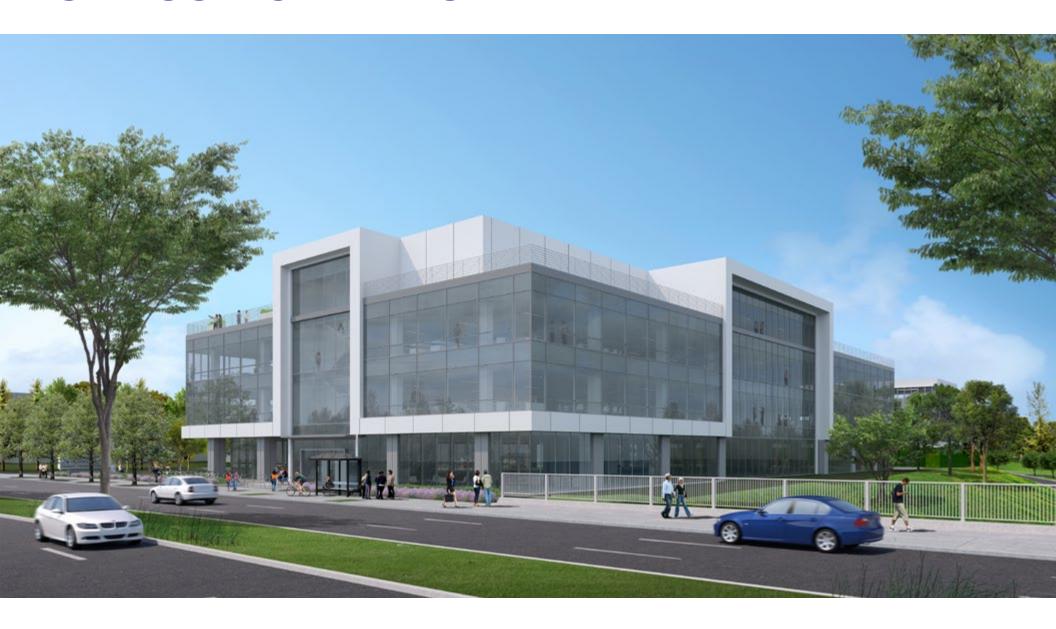

## **DETAILS**

Centrally positioned along Mathilda Ave and Central Expressway, 275 Mathilda allows your campus an elevated brand identity

#### **PROJECT SIZE:**

» 4-story, modern building design offering ±135K SF

## FOUR-STORY MODERN GLASS BUILDING