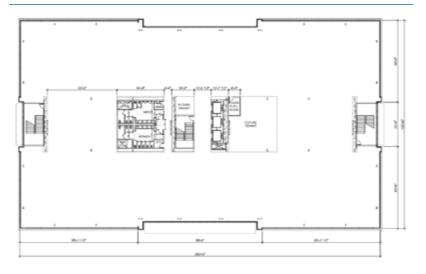

## **FLOOR PLANS**

Outdoor gathering spaces, rooftop patios and open, flexible floor plans mean boundless opportunities to envision a space that maximizes team connectivity, productivity and efficiency, or company brand and culture.

**GROUND LEVEL** ±34,000 SF

THIRD LEVEL ±38,000 SF

**SECOND LEVEL** ±38,000 SF

FOURTH LEVEL ±25,000 SF