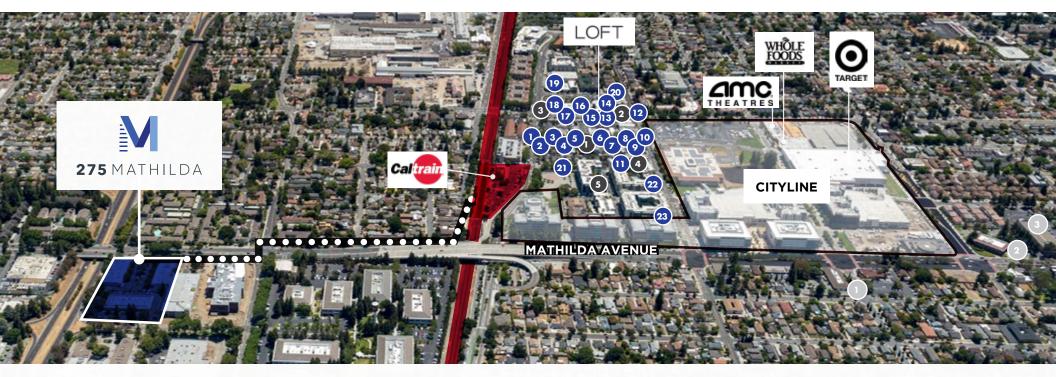

## **DETAILS**

Centrally positioned along Mathilda Ave and Central Expressway, 275 Mathilda allows your campus an elevated brand identity

### DINING

- 1. Thai Basil
- 2. Firehouse Brewery
- 3. Murphy's Law
- 4. Tumeric
- 5. Metro City
- 6. Chef Yu
- 7. Ramen Seas
- 8. Tao Tao
- 9. Lily Macs
- **10.** Rokko Fine Japanese Cuisine, Bambu Desserts & Drinks, Inchin's Bamboo Garden
- 11. Dishdash

- 12. Siam Taste Thai Cuisine
- 13. House of Kabobs
- 14. Fibber MGees
- 15. Pure Lounge & Restaurant
- 16. Tarragon
- 17. Rak Bistro
- 18. Sizzling Pot King
- 19. King Wah Chinese
- 20. Vitality Bowls. The Don's Deli, Sajj
- **21.** Norn Burger, TAP'T Beer & Kitchen The Prolific Oven. City Place Wine Bar
- 22. Kabul Afghan Cuisine, Pho Ever

### COFFEE

- 1. Palace Cafe
- 2. Bean Scene
- 3. Coffee & More
- 4. Starbucks
- 5. Philz Coffee

### BANKING

- Wells Fargo
- 2. Chase Bank
- 3. Bank of America

## **NEIGHBORHOOD**

# **TRANSPORTATION**