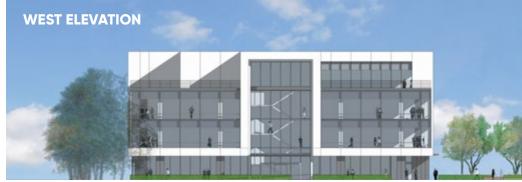

#### **PROJECT SIZE:**

» 4-story, modern building design offering ±135K SF

### **BUILDING SPECS:**

» First floor: ± 34,000 SF

» Typical floor size: ± 38,000 SF

» Rooftop patios: 2; ± 4,750 SF per patio

» First floor ceiling height: 16'

» Floors 2 - 4 ceiling height: 14' 3"

## FOUR-STORY MODERN GLASS BUILDING