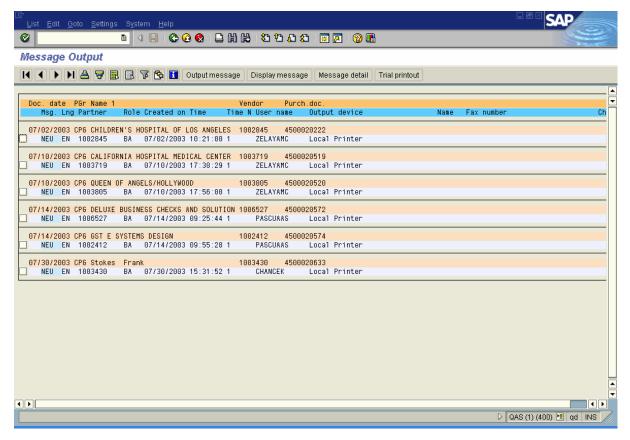

# **Message Output**

- **4.** Find the Purchase Order number to be printed and select the checkbox beside that Purchase Order number.
- 5. Click Display message to see a preview of the document before it prints.

# **Message Output**

- 7. Find the Purchase Order number to be printed and select the checkbox beside that Purchase Order number.
- 8. Click Output message to print a hardcopy of the Purchase Order.

Filename: ME9F - PRINT A V PURCHASE ORDERWI L