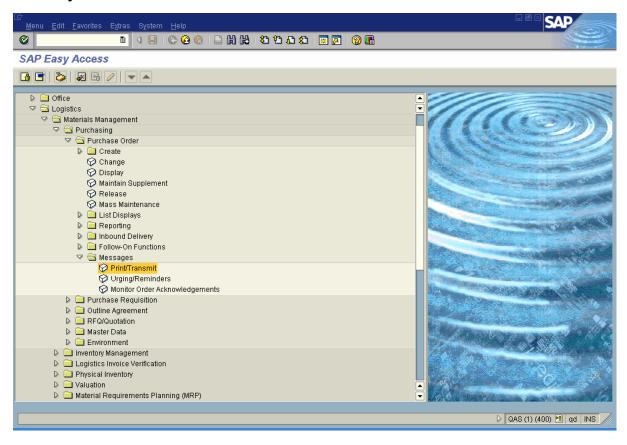

### Menu Path

Use the following menu path(s) to begin this transaction:

 Select Logistics > Materials Management > Purchasing > Purchase Order > Messages > Print/Transmit

#### **Procedure**

**1.** Start the transaction using the menu path or transaction code.