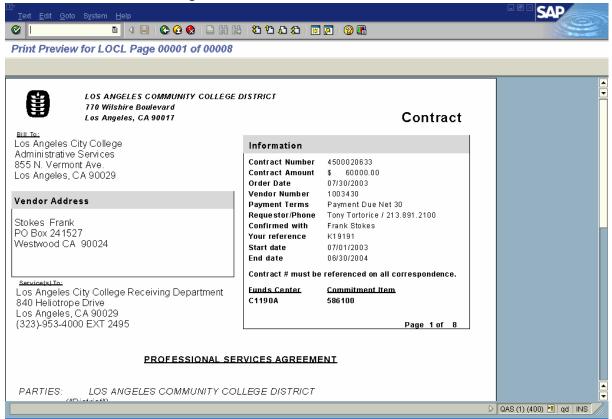

Using the Display Message button is optional and is for a review of the Purchase Order only.

Filename: ME9F - PRINT A Version: Rev 1 Work Instruction PURCHASE ORDERWI Last Modified: 8/4/2003 1:20 PM Page 4 / 8

# Print Preview for LOCL Page 00001 of 00008

6. Click to leave the preview screen.

Filename: ME9F - PRINT A Version: Rev 1 Work Instruction PURCHASE ORDERWI Last Modified: 8/4/2003 1:20 PM Page 5 / 8

Category 1 : Procurement Category 2 : Messages