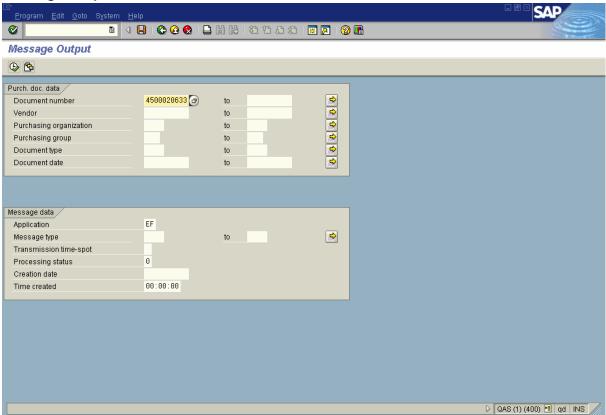

# **Message Output**

# **2.** As required, complete/review the following fields:

| Field Name       | R/O/C | Description                                                                                                                                                       |
|------------------|-------|-------------------------------------------------------------------------------------------------------------------------------------------------------------------|
| Document number  | 0     | Purchase orders can be printed one at a time by entering the SAP document number. If more than one purchase order is going to be printed, leave this field blank. |
|                  |       | <b>Example:</b> 4500001211                                                                                                                                        |
| Purchasing group | R     | Enter the Purchasing group.                                                                                                                                       |
|                  |       | As some locations use multiple purchase groups, it is important to remember to change the purchasing group to see different groups in the system.                 |
|                  |       | Example: CPG                                                                                                                                                      |

3. Click 🕒 .

Filename: ME9F - PRINT A<br/>PURCHASE ORDERWIVersion: Rev 1<br/>Last Modified: 8/4/2003 1:20 PMWork Instruction<br/>Page 3 / 8

Category 1 : Procurement Category 2 : Messages