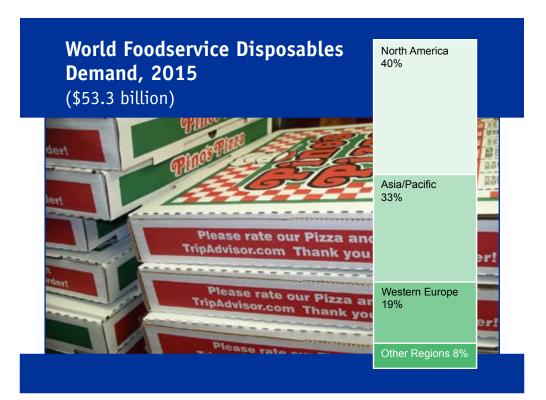

# World demand to rise 5.4% annually through 2015

World demand for foodservice disposables is forecast to grow 5.4 percent per year to \$53.3 billion in 2015. Advances will be driven by gains in the foodservice industry, which will accelerate from the rates seen over the 2000-2010 period due to improvements in global economic conditions, increasingly fast-paced lifestyles, urbanization trends and growth in away-from-home food spending. However, great disparity in per capita foodservice expenditures will remain among the various regions, which will affect demand for disposables used in restaurants and other foodservice establishments. Cultural differences between countries will also impact demand, as the frequency and the types of establishments visited vary considerably from one country to the next.