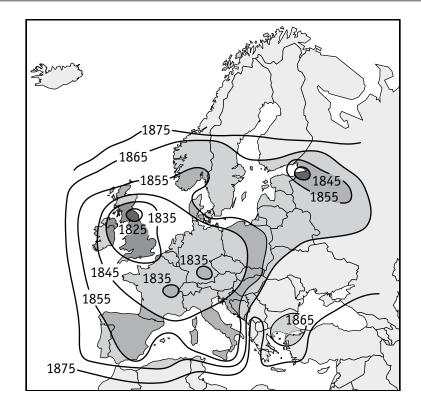

success in international markets.
- **D** Globalization is rapidly eliminating all remaining cultural differences.
- 021
- In Japan, the pronunciation of McDonald's was changed to rhyme with the Japanese word for friendliness.
- In India, McDonald's does not sell beef burgers.
- In South Korea, McDonald's introduced new food items and lower prices.

The evidence provided above demonstrates that —

- A local cultural patterns often influence the diffusion of foreign ideas and products
- **B** foreign nations often become more sympathetic to U.S. foreign policy after using American products
- **C** cultural diffusion generally leads one society to accept the products of another without modification
- **D** the pace of cultural diffusion has recently slowed because of local resistance

023



The map above shows the dates at which the Industrial Revolution occurred in different parts of Europe, Africa and Asia in the 19th century. Which process does this map illustrate?

- **A** Migration
- **B** Columbian Exchange
- **C** Cultural divergence
- **D** Spatial diffusion

**History 2.** The student understands how people, places, and environments have changed over time and the effects of these changes. The student is expected to:

(A) describe the human and physical characteristics of the same regions at different periods of time to evaluate relationships between past events and current conditions; and

- **024** Which of the following describes a change in the United States over the past 200 years?
  - **A** More of the United States is desert than before.
  - **B** Fewer peopl