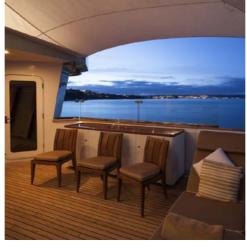

## Bridge Deck

Comprised of a multi-purpose open aft deck and several lounge spaces, the bridge deck is designed as a blissful retreat to unwind after a lively day of exploring. Sit back, breathe in the fresh ocean air, and let the relaxing ambiance of our light-filled and elegant lounges wash over you. Enjoy refreshing cocktails, an enticing movie, or a good read among plush furnishings, rich wooden features, and earthy tones, perfectly complimenting the blue waters and golden sunsets outside.