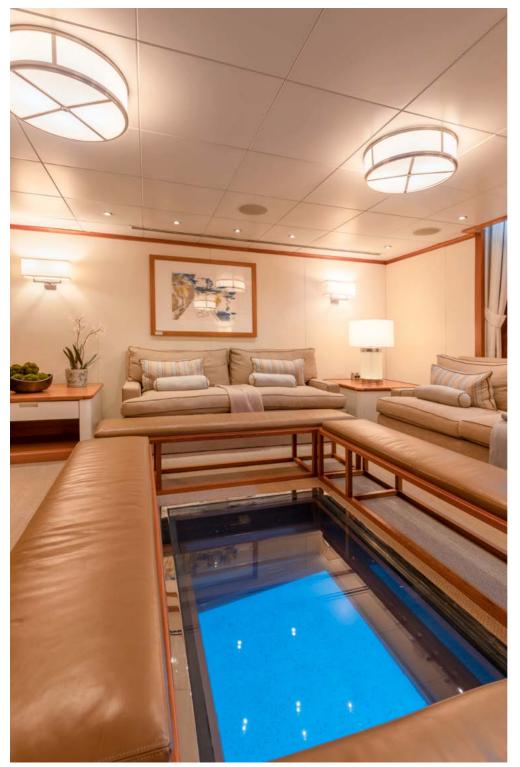

## Bridge Deck

Comprised of a multi-purpose open aft deck and several lounge spaces, the bridge deck is designed as a blissful retreat to unwind after a lively day of exploring. Sit back, breathe in the fresh ocean air, and let the relaxing ambiance of our light-filled and elegant lounges wash over you. Enjoy refreshing cocktails, an enticing movie, or a good read among plush furnishings, rich wooden features, and earthy tones, perfectly complimenting the blue waters and golden sunsets outside.

### Lower Deck

The lower deck is SuRi's center of entertainment and wellness featuring a large media room with its spectacular 'Windows to the Sea', fitness center, yoga studio, private massage room, and two staterooms.