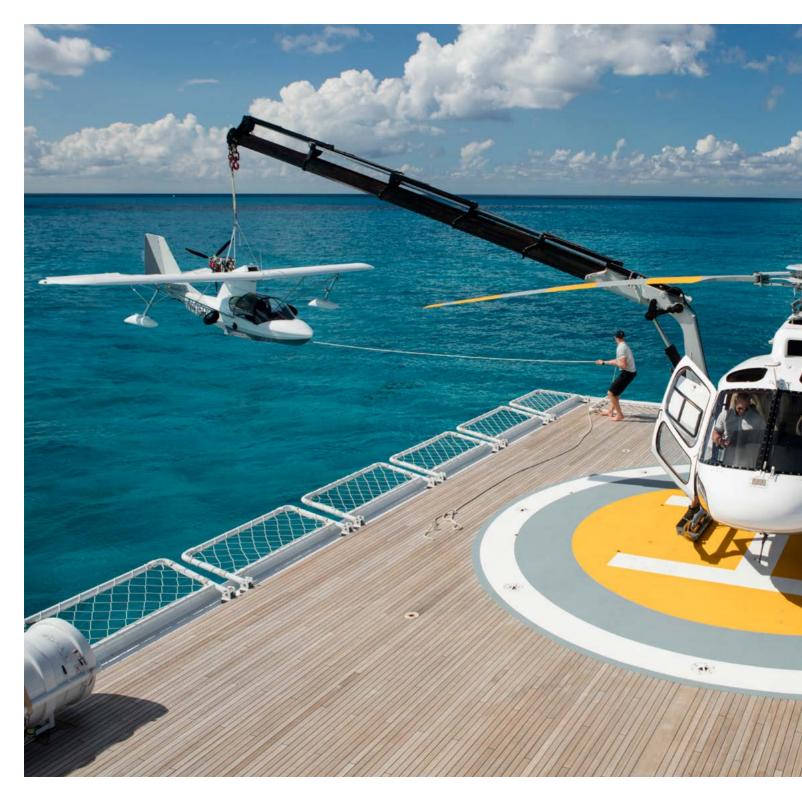

# Hangar Deck

Explore SuRi's gigantic toy box, where you'll find a vast array of water and land equipment, sea craft, and aircraft available for your adventure experiences.

# Aviation Equipment

A-Star AS350 Helicopter - The perfect choice for scenic flights and capturing envy inspiring photography. Seating for 4 passengers plus the pilot, the helicopter boasts a spacious and comfortable ride with wide panoramic windows allowing for unobstructed views of the magnificent scenery.

SeaRey Seaplane - The amphibious 2-person SeaRey Seaplane is your ultimate adventure partner; ready to take you well off the beaten path. With the ability to take off from the water in under 400 feet, and touch down on land or sea, the SeaRey can take you on your own personal island-hopping seaplane tour, discovering remote islands and hidden tropical sanctuaries.