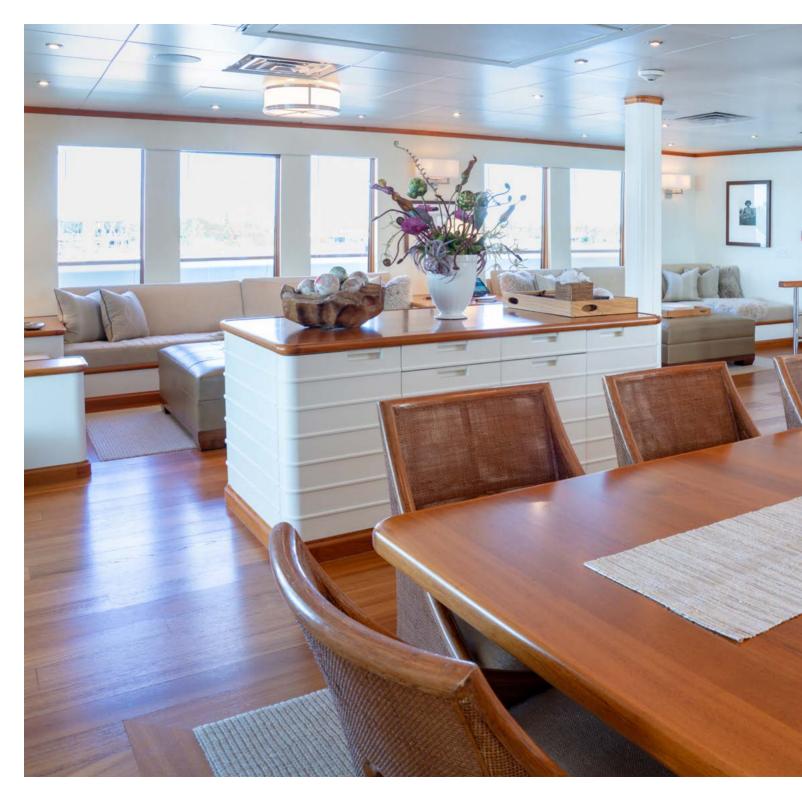

## Bridge Deck

Comprised of a multi-purpose open aft deck and several lounge spaces, the bridge deck is designed as a blissful retreat to unwind after a lively day of exploring. Sit back, breathe in the fresh ocean air, and let the relaxing ambiance of our light-filled and elegant lounges wash over you. Enjoy refreshing cocktails, an enticing movie, or a good read among plush furnishings, rich wooden features, and earthy tones, perfectly complimenting the blue waters and golden sunsets outside.

### Lower Deck

The lower deck is SuRi's center of entertainment and wellness featuring a large media room with its spectacular 'Windows to the Sea', fitness center, yoga studio, private massage room, and two staterooms.