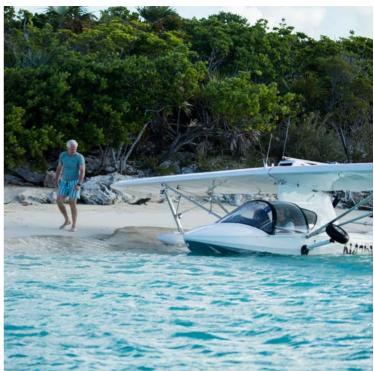

SeaRey Seaplane - The amphibious 2-person SeaRey Seaplane is your ultimate adventure partner; ready to take you well off the beaten path. With the ability to take off from the water in under 400 feet, and touch down on land or sea, the SeaRey can take you on your own personal island-hopping seaplane tour, discovering remote islands and hidden tropical sanctuaries.