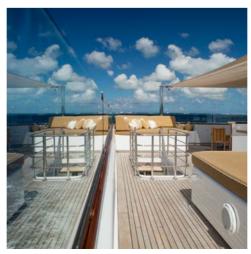

#### Sun Deck

Surround yourself in beautiful spaces, inside and out. SuRi's spacious sun deck is the perfect place to relax and enjoy the sunshine boasting an array of sleek yet comfortable lounging spaces, ideal for both entertaining and unwinding from the day's activities.

Dine al fresco or work on your tan as you soak up the sun on the expansive collection of sun lounges, or zen out beneath the shade of crisp fabric canopies.