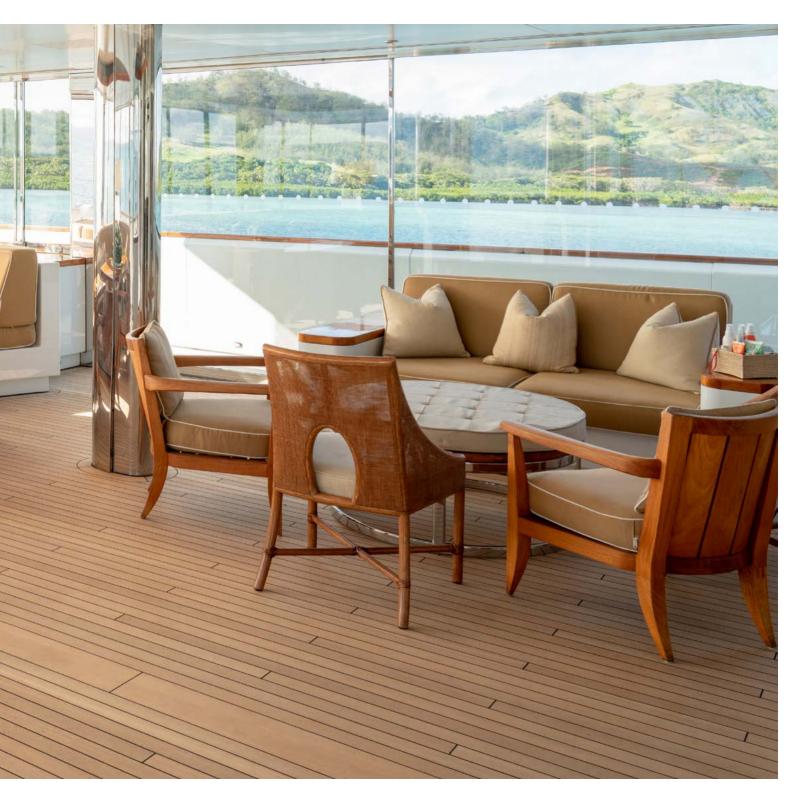

## Bridge Deck

Comprised of a multi-purpose open aft deck and several lounge spaces, the bridge deck is designed as a blissful retreat to unwind after a lively day of exploring. Sit back, breathe in the fresh ocean air, and let the relaxing ambiance of our light-filled and elegant lounges wash over you. Enjoy refreshing cocktails, an enticing movie, or a good read among plush furnishings, rich wooden features, and earthy tones, perfectly complimenting the blue waters and golden sunsets outside.