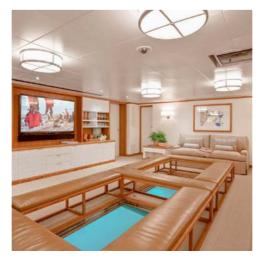

### Lower Deck

The lower deck is SuRi's center of entertainment and wellness featuring a large media room with its spectacular 'Windows to the Sea', fitness center, yoga studio, private massage room, and two staterooms.