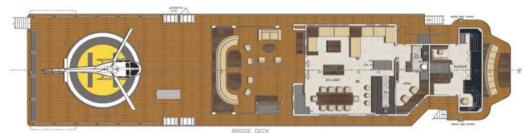

## Bridge Deck

Comprised of a multi-purpose open aft deck and several lounge spaces, the bridge deck is designed as a blissful retreat to unwind after a lively day of exploring. Sit back, breathe in the fresh ocean air, and let the relaxing ambiance of our light-filled and elegant lounges wash over you. Enjoy refreshing cocktails, an enticing movie, or a good read among plush furnishings, rich wooden features, and earthy tones, perfectly complimenting the blue waters and golden sunsets outside.

# Hangar Deck

Explore SuRi's gigantic toy box, where you'll find a vast array of water and land equipment, sea craft, and aircraft available for your adventure experiences.