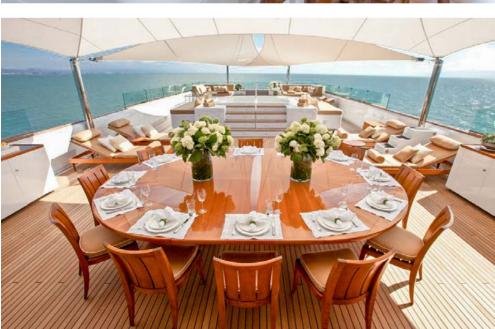

#### Sun Deck

Surround yourself in beautiful spaces, inside and out. SuRi's spacious sun deck is the perfect place to relax and enjoy the sunshine boasting an array of sleek yet comfortable lounging spaces, ideal for both entertaining and unwinding from the day's activities.

Dine al fresco or work on your tan as you soak up the sun on the expansive collection of sun lounges, or zen out beneath the shade of crisp fabric canopies.