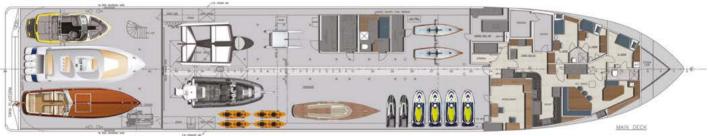

## Bridge Deck

Comprised of a multi-purpose open aft deck and several lounge spaces, the bridge deck is designed as a blissful retreat to unwind after a lively day of exploring. Sit back, breathe in the fresh ocean air, and let the relaxing ambiance of our light-filled and elegant lounges wash over you. Enjoy refreshing cocktails, an enticing movie, or a good read among plush furnishings, rich wooden features, and earthy tones, perfectly complimenting the blue waters and golden sunsets outside.

# Hangar Deck

Explore SuRi's gigantic toy box, where you'll find a vast array of water and land equipment, sea craft, and aircraft available for your adventure experiences.

## Watersports Equipment

1 x Mastercraft X10 Wakeboarding and Watersport Speedboat

Variety of Kneeboards, Wakeboards, & Surfboards

Adult & Child Connelly Water Skis

1 x Zapata Fly Board with a Variety of Boots to Fit All Sizes

# Speedboat & Tenders

**StanCraft Wooden Speedster** - 30 feet (9.1m) with 600hp inboard engine. This 1997 deluxe vintage boat has been completely refurbished with Mahogany wood and plush seating so you and up to 5 guests can enjoy comfort and style while out on the water.