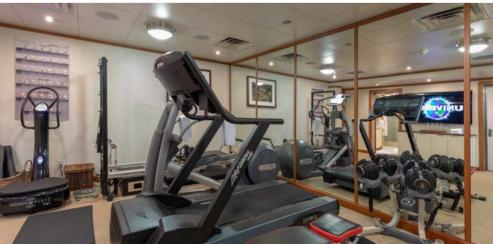

#### Health & Wellness

Whether you want to work up a sweat in the fitness centre, find your Zen in the yoga studio, or let our onboard masseuse knead all your worries away, SuRi has everything you need to feel good, inside and out.

- · Keiser Performance Trainer is a compact & versatile equipment
- · Single-column, wall mounted high-low pulley system
- · Power-Plate my5 Vibration Training Machine
- · Life Fitness 9500HR Treadmill
- · Precor Elliptical Trainer
- · Nautilus SelectTech Dumbbells
- · Stott Pilates SPX Max plus Reformer Bundle
- TRX Suspension Training Kit 2016

## Fitness Equipment

Keiser Performance Trainer
Power-Plate my5 Vibration Training Machine
Life Fitness 9500HR Treadmill
Precor Elliptical Trainer
Nautilus SelectTech Dumbbells
Stott Pilates SPX Max plus Reformer Bundle
TRX Suspension Training Kit - 2016