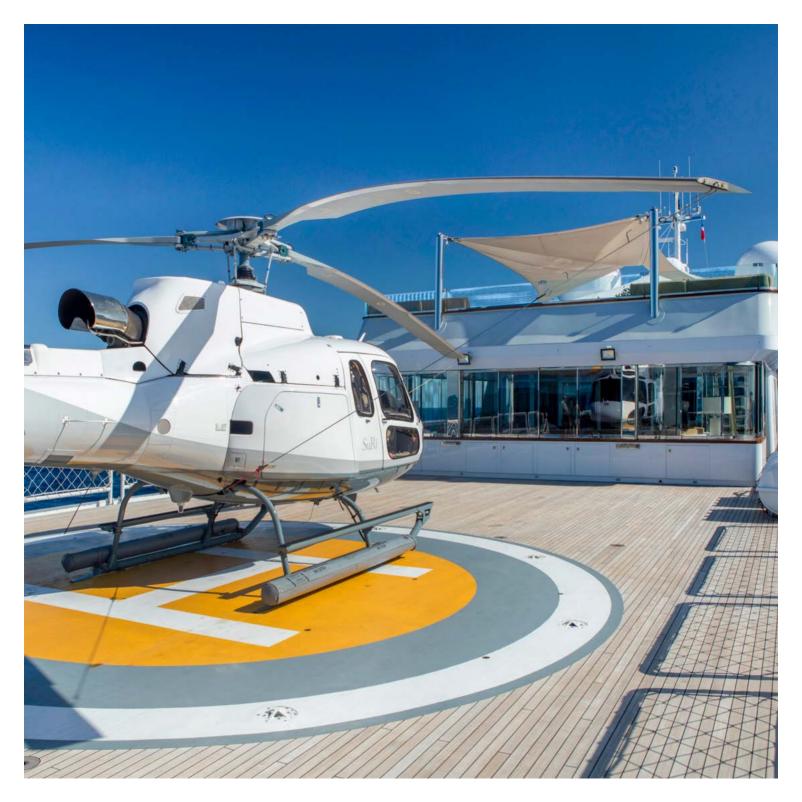

# Aviation Equipment

A-Star AS350 Helicopter - The perfect choice for scenic flights and capturing envy inspiring photography. Seating for 4 passengers plus the pilot, the helicopter boasts a spacious and comfortable ride with wide panoramic windows allowing for unobstructed views of the magnificent scenery.

# Aviation Equipment Conditions Apply On Use

A-Star AS350 Squirrel Helicopter SeaRey Seaplane - 2 Person