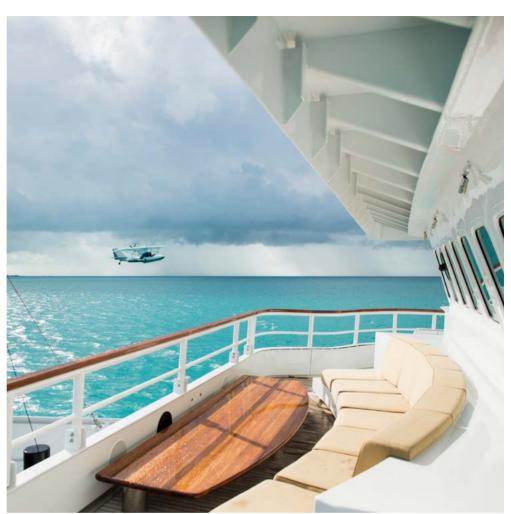

# Aviation Equipment

A-Star AS350 Helicopter - The perfect choice for scenic flights and capturing envy inspiring photography. Seating for 4 passengers plus the pilot, the helicopter boasts a spacious and comfortable ride with wide panoramic windows allowing for unobstructed views of the magnificent scenery.

SeaRey Seaplane - The amphibious 2-person SeaRey Seaplane is your ultimate adventure partner; ready to take you well off the beaten path. With the ability to take off from the water in under 400 feet, and touch down on land or sea, the SeaRey can take you on your own personal island-hopping seaplane tour, discovering remote islands and hidden tropical sanctuaries.