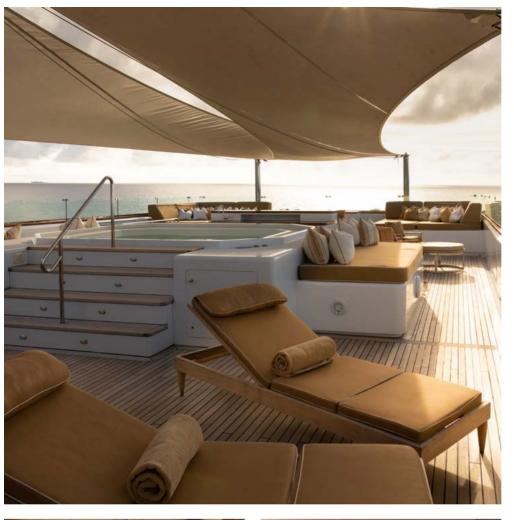

#### Sun Deck

Surround yourself in beautiful spaces, inside and out. SuRi's spacious sun deck is the perfect place to relax and enjoy the sunshine boasting an array of sleek yet comfortable lounging spaces, ideal for both entertaining and unwinding from the day's activities.

Dine al fresco or work on your tan as you soak up the sun on the expansive collection of sun lounges, or zen out beneath the shade of crisp fabric canopies.