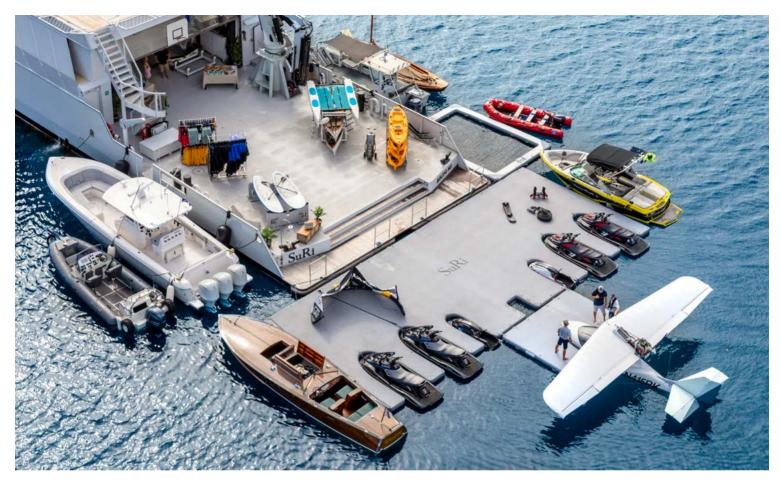

No other luxury charter vessel has the collection of toys and tenders that SuRi has, enabling her to transform any destination – land, air, or sea – into unbridled once-in-a-lifetime experiences.

# Hangar Deck

Explore SuRi's gigantic toy box, where you'll find a vast array of water and land equipment, sea craft, and aircraft available for your adventure experiences.

# Speedboat & Tenders

**StanCraft Wooden Speedster** - 30 feet (9.1m) with 600hp inboard engine. This 1997 deluxe vintage boat has been completely refurbished with Mahogany wood and plush seating so you and up to 5 guests can enjoy comfort and style while out on the water.

**Intrepid Center Console** - 37 feet (11.3m) with 3 x 300hp Yamaha 4-stroke outboards. Optioned with side dive door and fully rigged for big game fishing, it is the ideal tender for diving and fishing excursions reaching speeds up to 45 knots.

Munson Packman Landing Craft - 23 feet (7m) with 2x 200hp 4-stroke outboards. When heading to shore for a bike ride, day trip, or beach dining, This multi-functional tender will transport you and all your gear right on to the beach.

Mastercraft X10 Wakeboarding Speedboat - 21 feet (6.4m) with an Ilmor MV-8 5.2 liter engine. The newest addition to the SuRi fleet of toys boasts a seating area for up to 14 people and creates the ultimate conditions for wakeboarding and other water sports.

Amphibious Sealegs RIB - 25 feet (7.7m) with Yamaha 200hp outboard engine. It is the ultimate adventure watercraft. Able to effortlessly transfer from water to land in an instant. With seating for up to 8 people, a payload of 700kg, and enough power to reach 40 knots and tow a water skier.