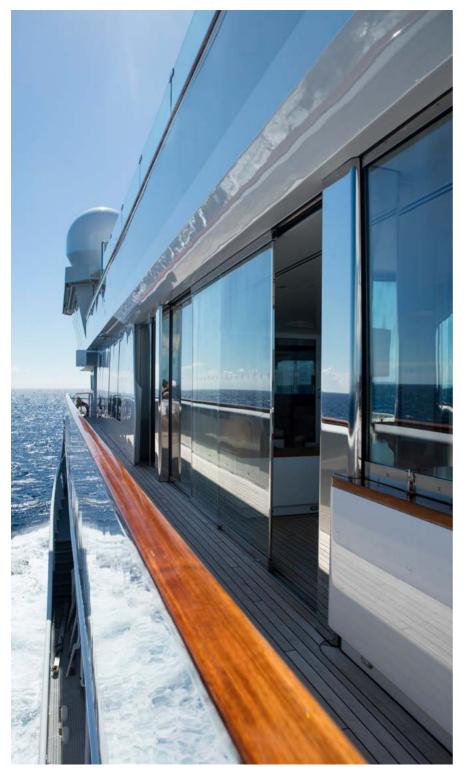

## Bridge Deck

Comprised of a multi-purpose open aft deck and several lounge spaces, the bridge deck is designed as a blissful retreat to unwind after a lively day of exploring. Sit back, breathe in the fresh ocean air, and let the relaxing ambiance of our light-filled and elegant lounges wash over you. Enjoy refreshing cocktails, an enticing movie, or a good read among plush furnishings, rich wooden features, and earthy tones, perfectly complimenting the blue waters and golden sunsets outside.