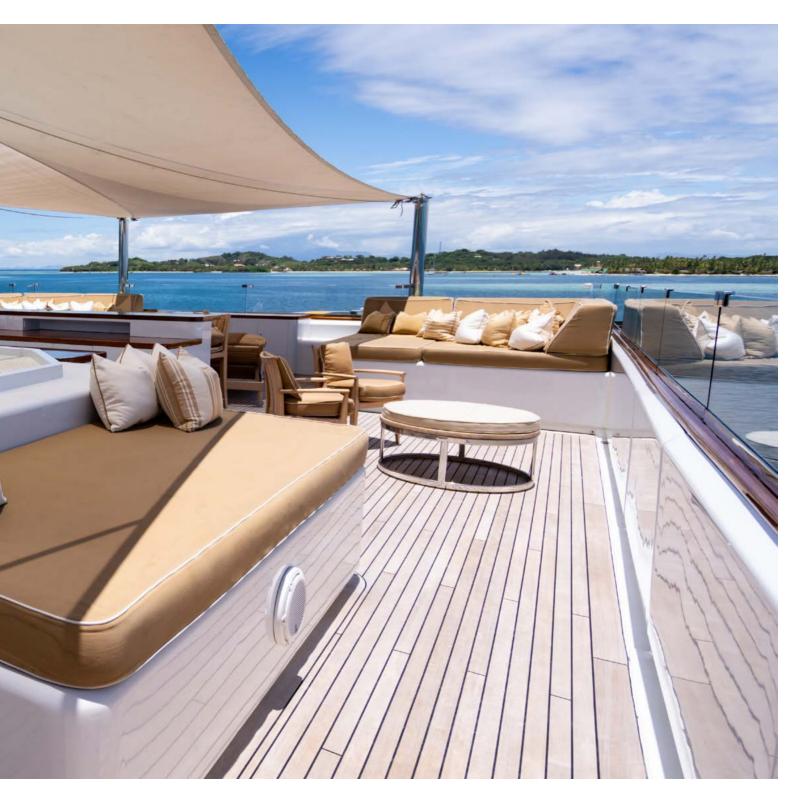

#### Sun Deck

Surround yourself in beautiful spaces, inside and out. SuRi's spacious sun deck is the perfect place to relax and enjoy the sunshine boasting an array of sleek yet comfortable lounging spaces, ideal for both entertaining and unwinding from the day's activities.

Dine al fresco or work on your tan as you soak up the sun on the expansive collection of sun lounges, or zen out beneath the shade of crisp fabric canopies.