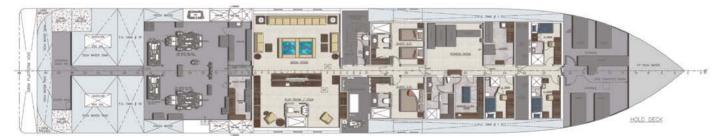

### Owner's Deck

Expansive and contemporary, the owner's deck is a private oasis boasting 5 sumptuous staterooms including four VIP suites, and a full beam master suite with private lounge and office. Each of the staterooms feature large, unobstructed views along with full ensuite bathrooms.

### Lower Deck

The lower deck is SuRi's center of entertainment and wellness featuring a large media room with its spectacular 'Windows to the Sea', fitness center, yoga studio, private massage room, and two staterooms.