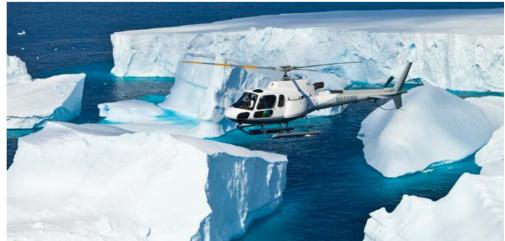

# Aviation Equipment

A-Star AS350 Helicopter - The perfect choice for scenic flights and capturing envy inspiring photography. Seating for 4 passengers plus the pilot, the helicopter boasts a spacious and comfortable ride with wide panoramic windows allowing for unobstructed views of the magnificent scenery.