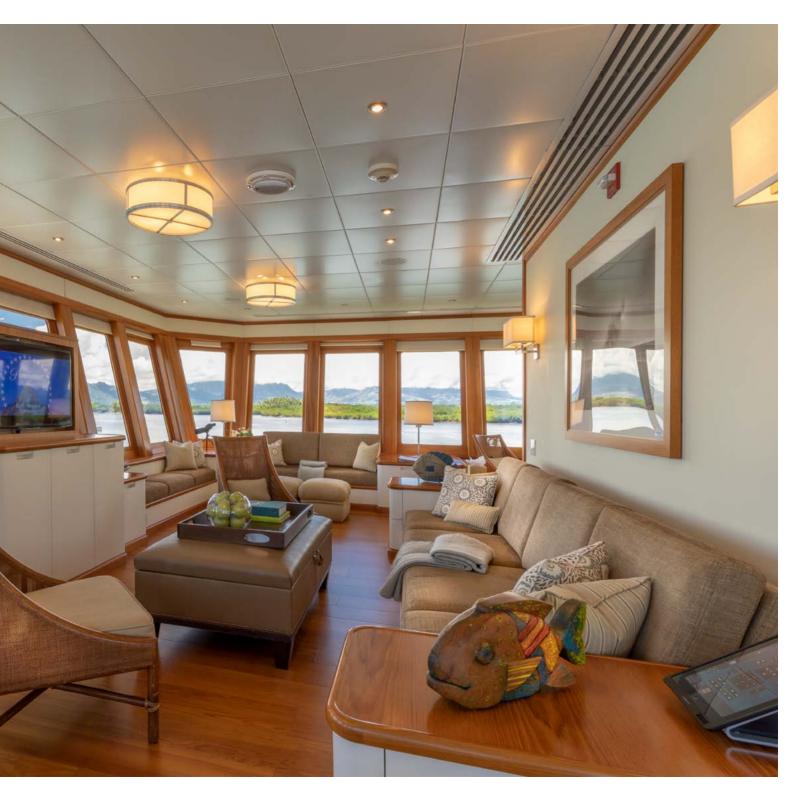

## Bridge Deck

Comprised of a multi-purpose open aft deck and several lounge spaces, the bridge deck is designed as a blissful retreat to unwind after a lively day of exploring. Sit back, breathe in the fresh ocean air, and let the relaxing ambiance of our light-filled and elegant lounges wash over you. Enjoy refreshing cocktails, an enticing movie, or a good read among plush furnishings, rich wooden features, and earthy tones, perfectly complimenting the blue waters and golden sunsets outside.