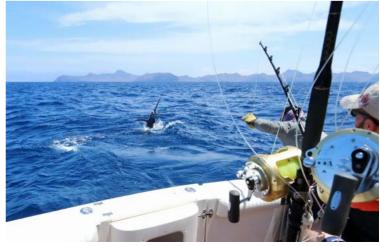

Fishing Gear for Trawling / Jigging

Variety of Big Game Fishing Gear

**Intrepid Center Console** - 37 feet (11.3m) with 3 x 300hp Yamaha 4-stroke outboards. Optioned with side dive door and fully rigged for big game fishing, it is the ideal tender for diving and fishing excursions reaching speeds up to 45 knots.