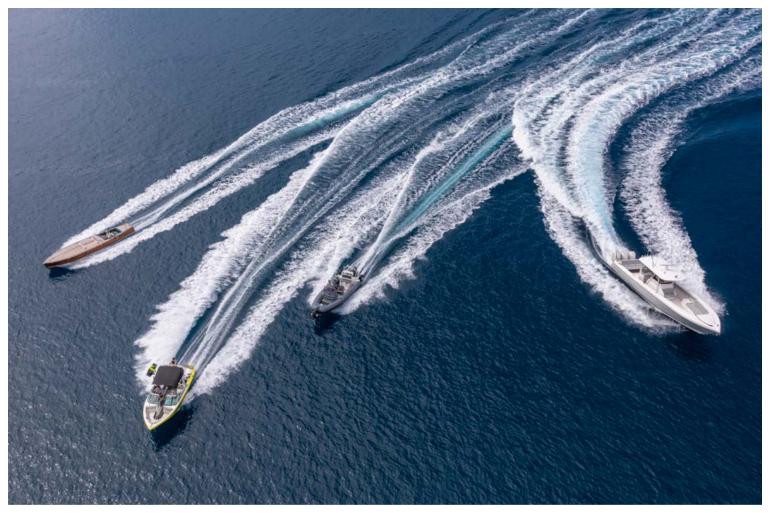

# Speedboat & Tenders

**StanCraft Wooden Speedster** - 30 feet (9.1m) with 600hp inboard engine. This 1997 deluxe vintage boat has been completely refurbished with Mahogany wood and plush seating so you and up to 5 guests can enjoy comfort and style while out on the water.

**Intrepid Center Console** - 37 feet (11.3m) with 3 x 300hp Yamaha 4-stroke outboards. Optioned with side dive door and fully rigged for big game fishing, it is the ideal tender for diving and fishing excursions reaching speeds up to 45 knots.

Munson Packman Landing Craft - 23 feet (7m) with 2x 200hp 4-stroke outboards. When heading to shore for a bike ride, day trip, or beach dining, This multi-functional tender will transport you and all your gear right on to the beach.

Mastercraft X10 Wakeboarding Speedboat - 21 feet (6.4m) with an Ilmor MV-8 5.2 liter engine. The newest addition to the SuRi fleet of toys boasts a seating area for up to 14 people and creates the ultimate conditions for wakeboarding and other water sports.