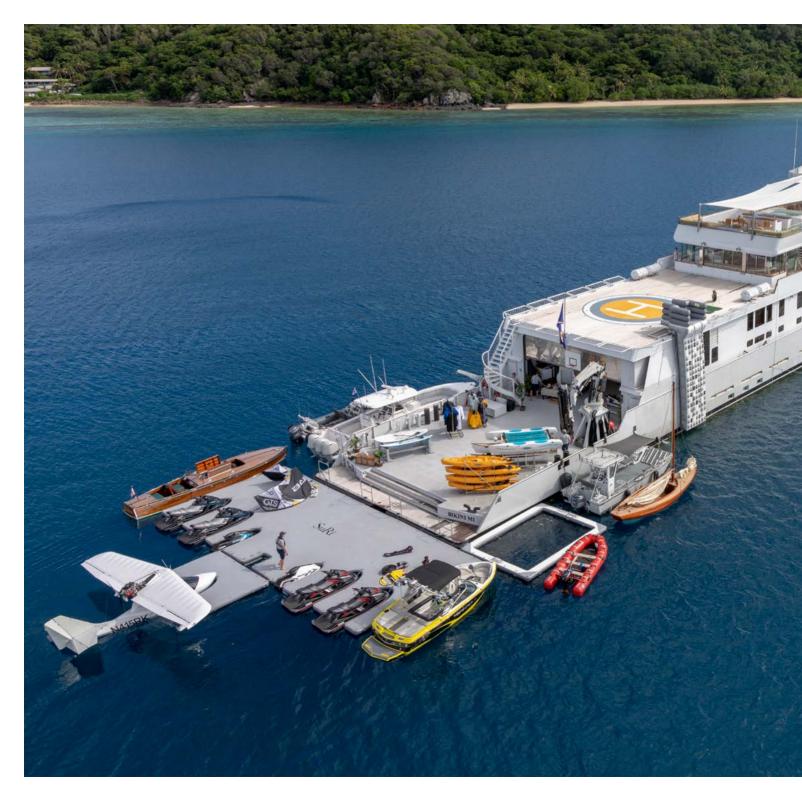

No other luxury charter vessel has the collection of toys and tenders that SuRi has, enabling her to transform any destination – land, air, or sea – into unbridled once-in-a-lifetime experiences.

# Hangar Deck

Explore SuRi's gigantic toy box, where you'll find a vast array of water and land equipment, sea craft, and aircraft available for your adventure experiences.

## Watersports Equipment

1 x Mastercraft X10 Wakeboarding and Watersport Speedboat

Variety of Kneeboards, Wakeboards, & Surfboards

Adult & Child Connelly Water Skis

1 x Zapata Fly Board with a Variety of Boots to Fit All Sizes

1 x Zapata Hover Board with Variety of Boot Sizes

4 x Yamaha FX High Perfomance Jet Skis

2 x Yamaha Superjet Race Performance Stand Up Jet Ski

2 x Seabob Underwater Scooters

Freestyle Cruiser Inflatable Water Slide - 11 meter

Inflatable Rock Climbing Wall

Inflatable Swimming Pool

Inflatable Stern Platform for Water Sports Equipment

Scuba Diving and Snorkelling Gear

2 x Single Kayaks

2 x Double Kayaks

Hobie Cat - 4 Person

Heritage Single Rowing Boat

Heritage Double Rowing Boat

4 x Paddle Boards

6 x Surfboards - Ranging from 5' to 8'

SeaDoo Towable Inflatable - 3 Person

Super Mable Inflatable - 3 Person

O'Brien Inflatable - 2 Person

Yellow Banana Boat - 4 person

# Speedboat & Tenders

**StanCraft Wooden Speedster** - 30 feet (9.1m) with 600hp inboard engine. This 1997 deluxe vintage boat has been completely refurbished with Mahogany wood and plush seating so you and up to 5 guests can enjoy comfort and style while out on the water.

**Intrepid Center Console** - 37 feet (11.3m) with 3 x 300hp Yamaha 4-stroke outboards. Optioned with side dive door and fully rigged for big game fishing, it is the ideal tender for diving and fishing excursions reaching speeds up to 45 knots.

Munson Packman Landing Craft - 23 feet (7m) with 2x 200hp 4-stroke outboards. When heading to shore for a bike ride, day trip, or beach dining, This multi-functional tender will transport you and all your gear right on to the beach.

Mastercraft X10 Wakeboarding Speedboat - 21 feet (6.4m) with an Ilmor MV-8 5.2 liter engine. The newest addition to the SuRi fleet of toys boasts a seating area for up to 14 people and creates the ultimate conditions for wakeboarding and other water sports.

Amphibious Sealegs RIB - 25 feet (7.7m) with Yamaha 200hp outboard engine. It is the ultimate adventure watercraft. Able to effortlessly transfer from water to land in an instant. With seating for up to 8 people, a payload of 700kg, and enough power to reach 40 knots and tow a water skier.

**Gem Class Gaff Rig** - Classic 23 foot (7m) Daysailer designed by Herbert Krumm-Gartner. This cruising yacht's classic wooden construction and craftsmanship retains the feel of a traditional Gaff-rigged Yacht with the luxury of modern features