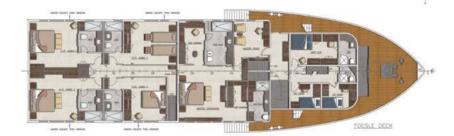

### Owner's Deck

Expansive and contemporary, the owner's deck is a private oasis boasting 5 sumptuous staterooms including four VIP suites, and a full beam master suite with private lounge and office. Each of the staterooms feature large, unobstructed views along with full ensuite bathrooms.

### Lower Deck

The lower deck is SuRi's center of entertainment and wellness featuring a large media room with its spectacular 'Windows to the Sea', fitness center, yoga studio, private massage room, and two staterooms.