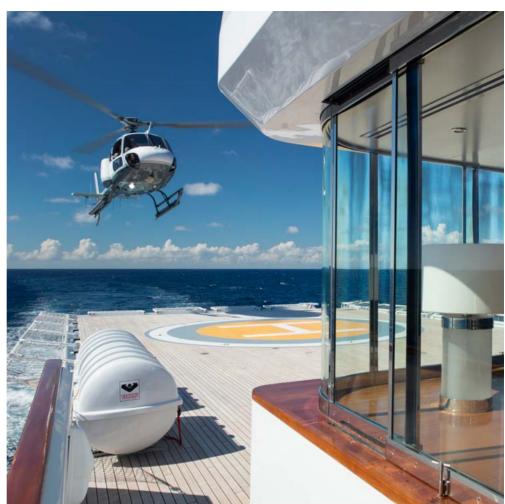

# Aviation Equipment

A-Star AS350 Helicopter - The perfect choice for scenic flights and capturing envy inspiring photography. Seating for 4 passengers plus the pilot, the helicopter boasts a spacious and comfortable ride with wide panoramic windows allowing for unobstructed views of the magnificent scenery.