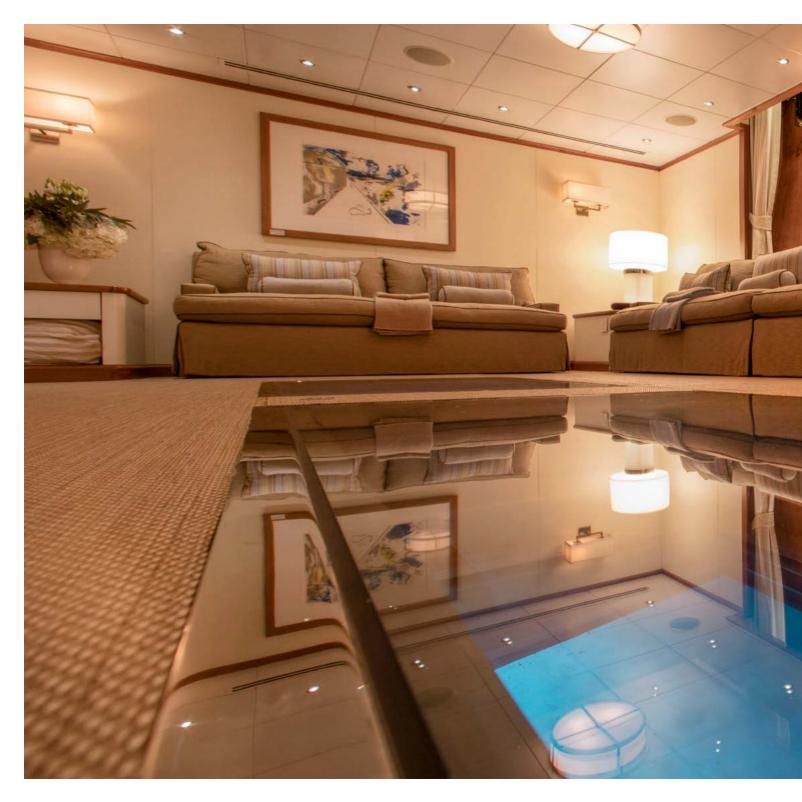

## Bridge Deck

Comprised of a multi-purpose open aft deck and several lounge spaces, the bridge deck is designed as a blissful retreat to unwind after a lively day of exploring. Sit back, breathe in the fresh ocean air, and let the relaxing ambiance of our light-filled and elegant lounges wash over you. Enjoy refreshing cocktails, an enticing movie, or a good read among plush furnishings, rich wooden features, and earthy tones, perfectly complimenting the blue waters and golden sunsets outside.

### Lower Deck

The lower deck is SuRi's center of entertainment and wellness featuring a large media room with its spectacular 'Windows to the Sea', fitness center, yoga studio, private massage room, and two staterooms.