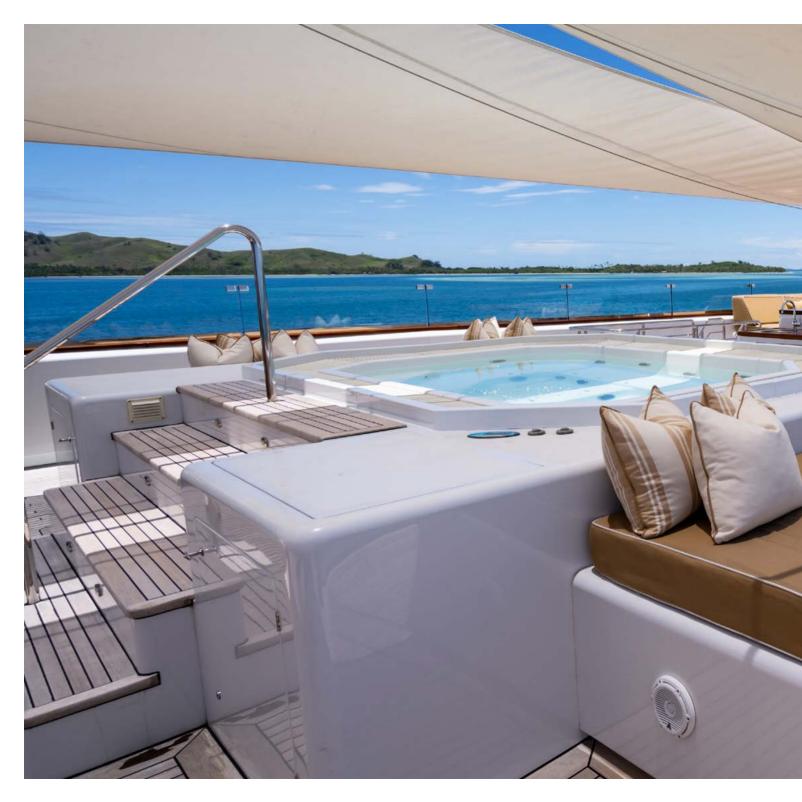

#### Sun Deck

Surround yourself in beautiful spaces, inside and out. SuRi's spacious sun deck is the perfect place to relax and enjoy the sunshine boasting an array of sleek yet comfortable lounging spaces, ideal for both entertaining and unwinding from the day's activities.

Dine al fresco or work on your tan as you soak up the sun on the expansive collection of sun lounges, or zen out beneath the shade of crisp fabric canopies.