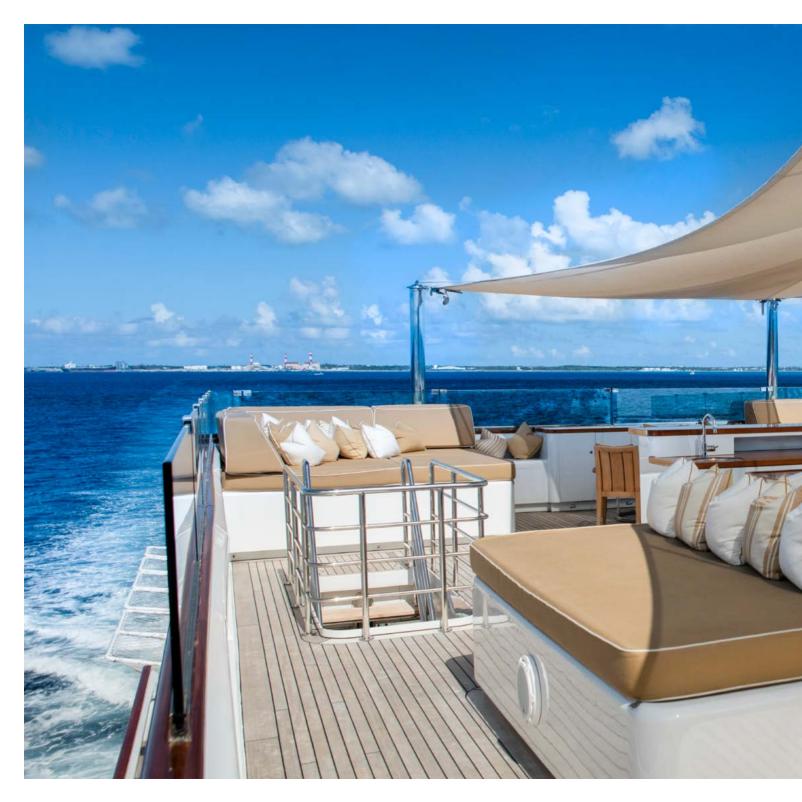

#### Sun Deck

Surround yourself in beautiful spaces, inside and out. SuRi's spacious sun deck is the perfect place to relax and enjoy the sunshine boasting an array of sleek yet comfortable lounging spaces, ideal for both entertaining and unwinding from the day's activities.

Dine al fresco or work on your tan as you soak up the sun on the expansive collection of sun lounges, or zen out beneath the shade of crisp fabric canopies.