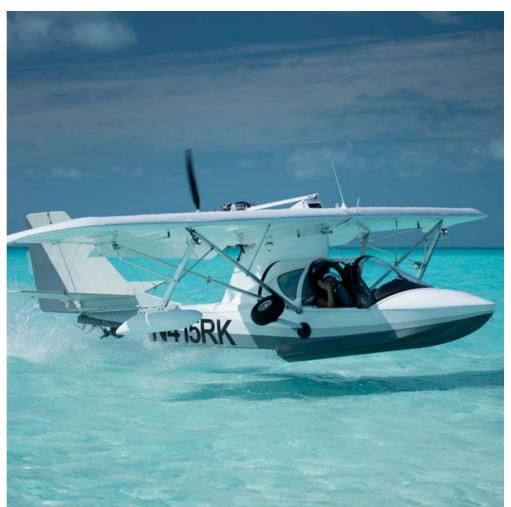

SeaRey Seaplane - The amphibious 2-person SeaRey Seaplane is your ultimate adventure partner; ready to take you well off the beaten path. With the ability to take off from the water in under 400 feet, and touch down on land or sea, the SeaRey can take you on your own personal island-hopping seaplane tour, discovering remote islands and hidden tropical sanctuaries.