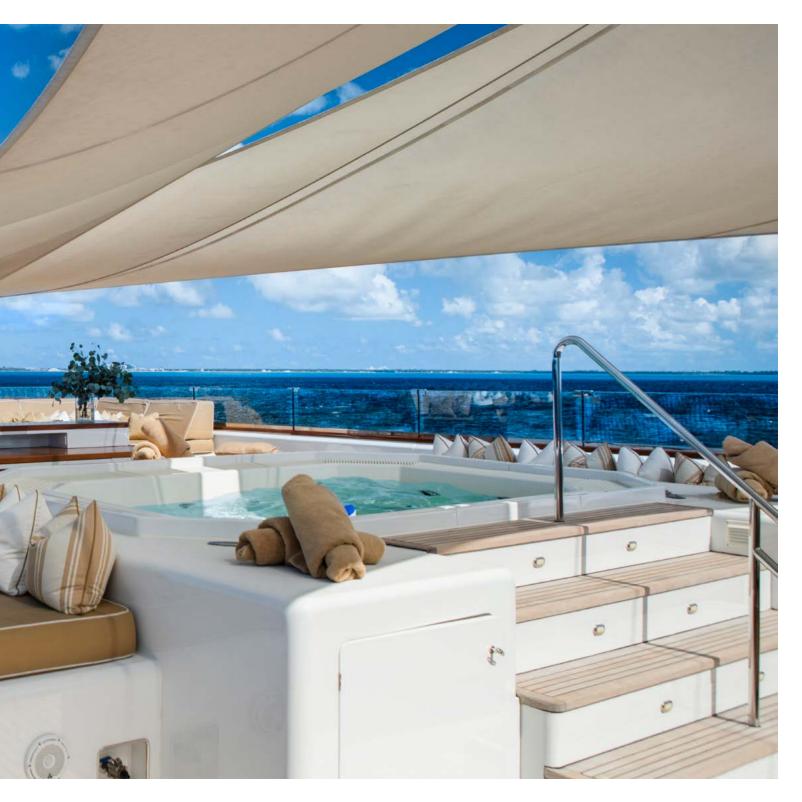

#### Sun Deck

Surround yourself in beautiful spaces, inside and out. SuRi's spacious sun deck is the perfect place to relax and enjoy the sunshine boasting an array of sleek yet comfortable lounging spaces, ideal for both entertaining and unwinding from the day's activities.

Dine al fresco or work on your tan as you soak up the sun on the expansive collection of sun lounges, or zen out beneath the shade of crisp fabric canopies.