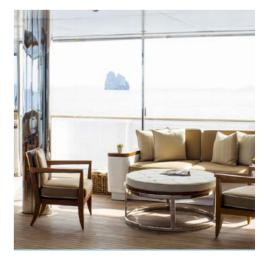

## Bridge Deck

Comprised of a multi-purpose open aft deck and several lounge spaces, the bridge deck is designed as a blissful retreat to unwind after a lively day of exploring. Sit back, breathe in the fresh ocean air, and let the relaxing ambiance of our light-filled and elegant lounges wash over you. Enjoy refreshing cocktails, an enticing movie, or a good read among plush furnishings, rich wooden features, and earthy tones, perfectly complimenting the blue waters and golden sunsets outside.