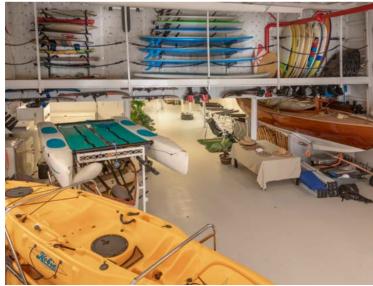

## Watersports Equipment

1 x Mastercraft X10 Wakeboarding and Watersport Speedboat

Variety of Kneeboards, Wakeboards, & Surfboards

Adult & Child Connelly Water Skis

1 x Zapata Fly Board with a Variety of Boots to Fit All Sizes

1 x Zapata Hover Board with Variety of Boot Sizes

4 x Yamaha FX High Perfomance Jet Skis

2 x Yamaha Superjet Race Performance Stand Up Jet Ski

2 x Seabob Underwater Scooters

Freestyle Cruiser Inflatable Water Slide - 11 meter

Inflatable Rock Climbing Wall

Inflatable Swimming Pool

Inflatable Stern Platform for Water Sports Equipment

Scuba Diving and Snorkelling Gear

2 x Single Kayaks

2 x Double Kayaks

Hobie Cat - 4 Person

Heritage Single Rowing Boat

Heritage Double Rowing Boat

4 x Paddle Boards

6 x Surfboards - Ranging from 5' to 8'

SeaDoo Towable Inflatable - 3 Person

Super Mable Inflatable - 3 Person

O'Brien Inflatable - 2 Person

Yellow Banana Boat - 4 person