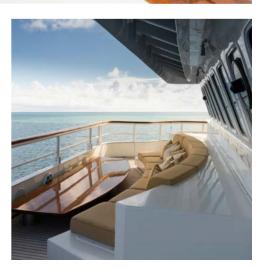

## Bridge Deck

Comprised of a multi-purpose open aft deck and several lounge spaces, the bridge deck is designed as a blissful retreat to unwind after a lively day of exploring. Sit back, breathe in the fresh ocean air, and let the relaxing ambiance of our light-filled and elegant lounges wash over you. Enjoy refreshing cocktails, an enticing movie, or a good read among plush furnishings, rich wooden features, and earthy tones, perfectly complimenting the blue waters and golden sunsets outside.