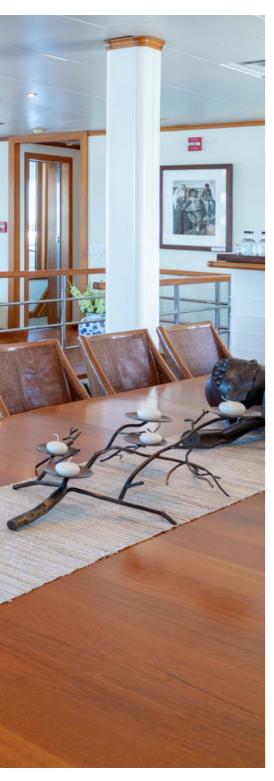

## Bridge Deck

Comprised of a multi-purpose open aft deck and several lounge spaces, the bridge deck is designed as a blissful retreat to unwind after a lively day of exploring. Sit back, breathe in the fresh ocean air, and let the relaxing ambiance of our light-filled and elegant lounges wash over you. Enjoy refreshing cocktails, an enticing movie, or a good read among plush furnishings, rich wooden features, and earthy tones, perfectly complimenting the blue waters and golden sunsets outside.

### Lower Deck

The lower deck is SuRi's center of entertainment and wellness featuring a large media room with its spectacular 'Windows to the Sea', fitness center, yoga studio, private massage room, and two staterooms.