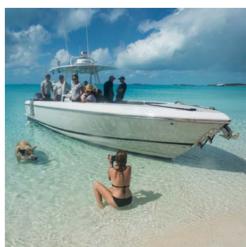

**Intrepid Center Console** - 37 feet (11.3m) with 3 x 300hp Yamaha 4-stroke outboards. Optioned with side dive door and fully rigged for big game fishing, it is the ideal tender for diving and fishing excursions reaching speeds up to 45 knots.