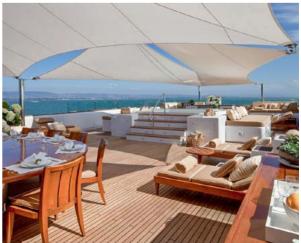

#### Sun Deck

Surround yourself in beautiful spaces, inside and out. SuRi's spacious sun deck is the perfect place to relax and enjoy the sunshine boasting an array of sleek yet comfortable lounging spaces, ideal for both entertaining and unwinding from the day's activities.

Dine al fresco or work on your tan as you soak up the sun on the expansive collection of sun lounges, or zen out beneath the shade of crisp fabric canopies.