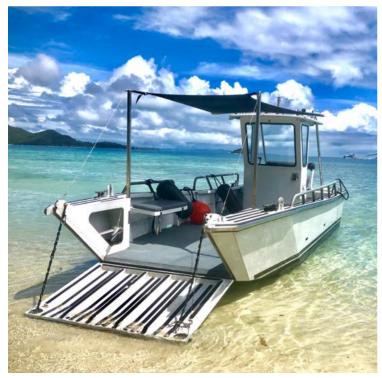

Munson Packman Landing Craft - 23 feet (7m) with 2x 200hp 4-stroke outboards. When heading to shore for a bike ride, day trip, or beach dining, This multi-functional tender will transport you and all your gear right on to the beach.