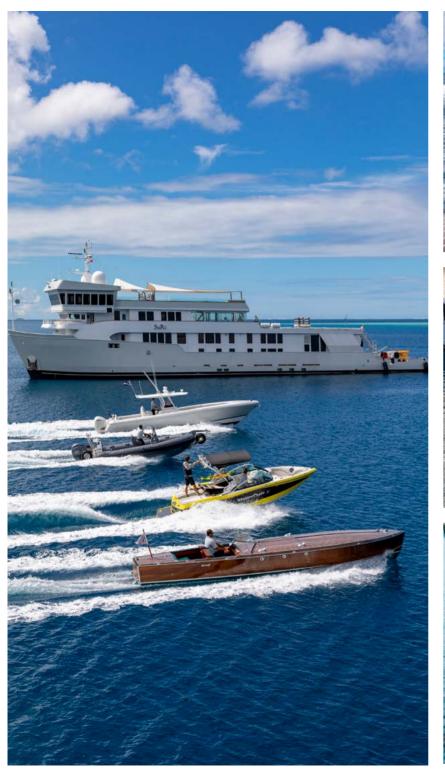

No other luxury charter vessel has the collection of toys and tenders that SuRi has, enabling her to transform any destination – land, air, or sea – into unbridled once-in-a-lifetime experiences.

# Hangar Deck

Explore SuRi's gigantic toy box, where you'll find a vast array of water and land equipment, sea craft, and aircraft available for your adventure experiences.

# Speedboat & Tenders

**StanCraft Wooden Speedster** - 30 feet (9.1m) with 600hp inboard engine. This 1997 deluxe vintage boat has been completely refurbished with Mahogany wood and plush seating so you and up to 5 guests can enjoy comfort and style while out on the water.

**Intrepid Center Console** - 37 feet (11.3m) with 3 x 300hp Yamaha 4-stroke outboards. Optioned with side dive door and fully rigged for big game fishing, it is the ideal tender for diving and fishing excursions reaching speeds up to 45 knots.