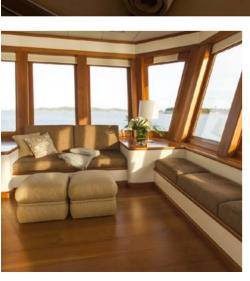

## Bridge Deck

Comprised of a multi-purpose open aft deck and several lounge spaces, the bridge deck is designed as a blissful retreat to unwind after a lively day of exploring. Sit back, breathe in the fresh ocean air, and let the relaxing ambiance of our light-filled and elegant lounges wash over you. Enjoy refreshing cocktails, an enticing movie, or a good read among plush furnishings, rich wooden features, and earthy tones, perfectly complimenting the blue waters and golden sunsets outside.

### Owner's Deck

Expansive and contemporary, the owner's deck is a private oasis boasting 5 sumptuous staterooms including four VIP suites, and a full beam master suite with private lounge and office. Each of the staterooms feature large, unobstructed views along with full ensuite bathrooms.