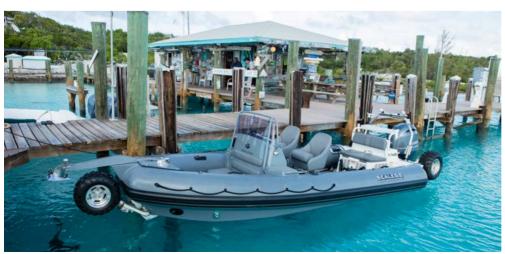

Amphibious Sealegs RIB - 25 feet (7.7m) with Yamaha 200hp outboard engine. It is the ultimate adventure watercraft. Able to effortlessly transfer from water to land in an instant. With seating for up to 8 people, a payload of 700kg, and enough power to reach 40 knots and tow a water skier.