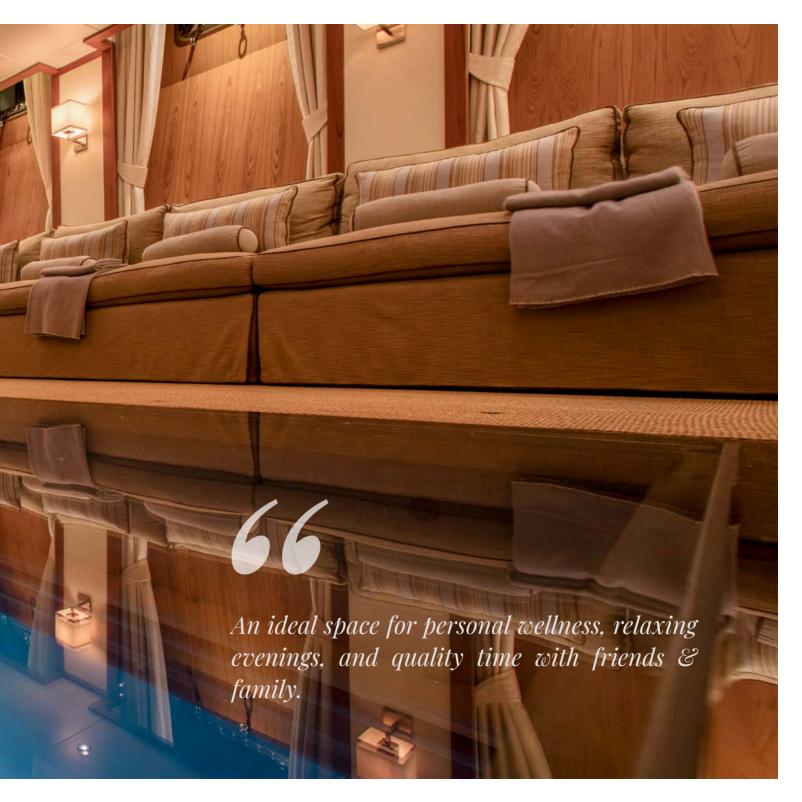

## Bridge Deck

Comprised of a multi-purpose open aft deck and several lounge spaces, the bridge deck is designed as a blissful retreat to unwind after a lively day of exploring. Sit back, breathe in the fresh ocean air, and let the relaxing ambiance of our light-filled and elegant lounges wash over you. Enjoy refreshing cocktails, an enticing movie, or a good read among plush furnishings, rich wooden features, and earthy tones, perfectly complimenting the blue waters and golden sunsets outside.