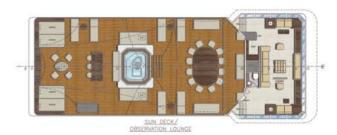

#### Sun Deck

Surround yourself in beautiful spaces, inside and out. SuRi's spacious sun deck is the perfect place to relax and enjoy the sunshine boasting an array of sleek yet comfortable lounging spaces, ideal for both entertaining and unwinding from the day's activities.

Dine al fresco or work on your tan as you soak up the sun on the expansive collection of sun lounges, or zen out beneath the shade of crisp fabric canopies.