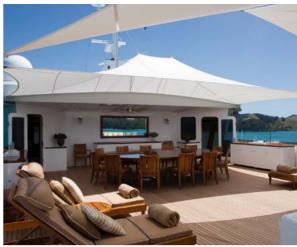

#### Sun Deck

Surround yourself in beautiful spaces, inside and out. SuRi's spacious sun deck is the perfect place to relax and enjoy the sunshine boasting an array of sleek yet comfortable lounging spaces, ideal for both entertaining and unwinding from the day's activities.

Dine al fresco or work on your tan as you soak up the sun on the expansive collection of sun lounges, or zen out beneath the shade of crisp fabric canopies.