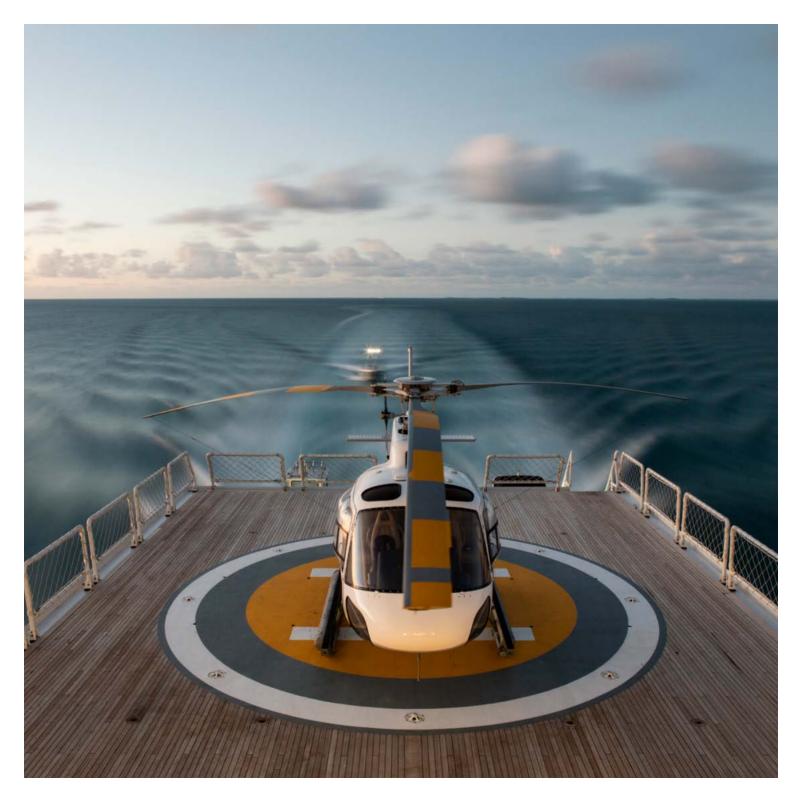

# Aviation Equipment

A-Star AS350 Helicopter - The perfect choice for scenic flights and capturing envy inspiring photography. Seating for 4 passengers plus the pilot, the helicopter boasts a spacious and comfortable ride with wide panoramic windows allowing for unobstructed views of the magnificent scenery.