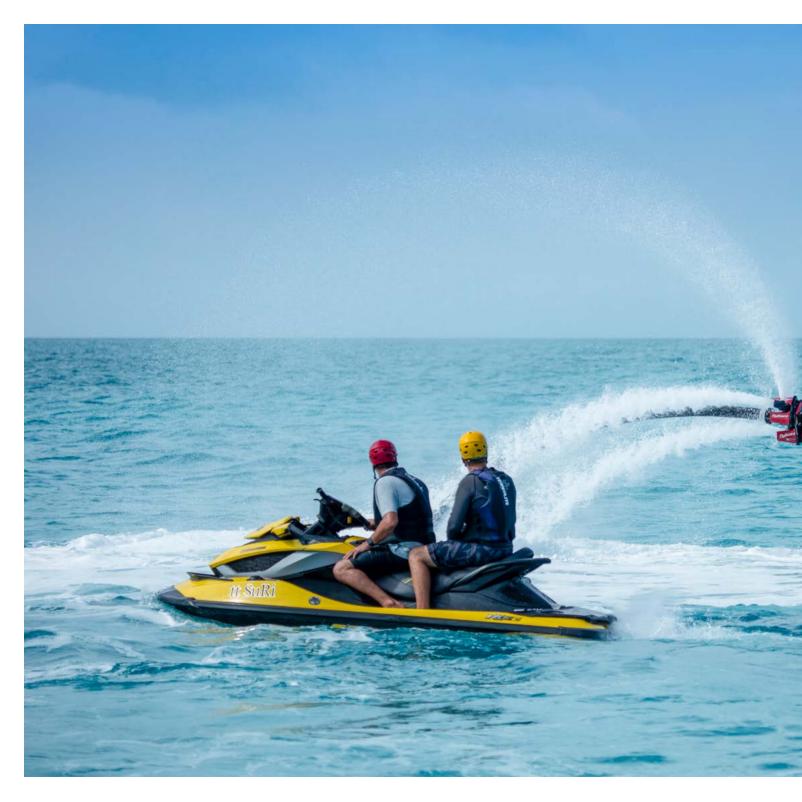

## Watersports Equipment

1 x Mastercraft X10 Wakeboarding and Watersport Speedboat

Variety of Kneeboards, Wakeboards, & Surfboards

Adult & Child Connelly Water Skis

1 x Zapata Fly Board with a Variety of Boots to Fit All Sizes

1 x Zapata Hover Board with Variety of Boot Sizes

4 x Yamaha FX High Perfomance Jet Skis

2 x Yamaha Superjet Race Performance Stand Up Jet Ski

2 x Seabob Underwater Scooters

Freestyle Cruiser Inflatable Water Slide - 11 meter

## Watersports Equipment

Mastercraft X10 Wakeboarding and Watersport Speedboat

Variety of Kneeboards, Wakeboards, & Surfboards

Adult & Child Connelly Water Skis

1 x Zapata Fly Board with a Variety of Boots to Fit All Sizes