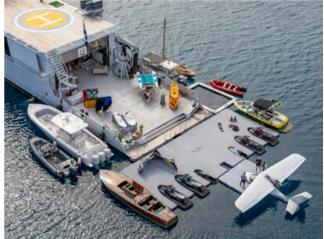

No other luxury charter vessel has the collection of toys and tenders that SuRi has, enabling her to transform any destination – land, air, or sea – into unbridled once-in-a-lifetime experiences.

# Hangar Deck

Explore SuRi's gigantic toy box, where you'll find a vast array of water and land equipment, sea craft, and aircraft available for your adventure experiences.

## Watersports Equipment

1 x Mastercraft X10 Wakeboarding and Watersport Speedboat

Variety of Kneeboards, Wakeboards, & Surfboards

Adult & Child Connelly Water Skis

1 x Zapata Fly Board with a Variety of Boots to Fit All Sizes

# Speedboat & Tenders

**StanCraft Wooden Speedster** - 30 feet (9.1m) with 600hp inboard engine. This 1997 deluxe vintage boat has been completely refurbished with Mahogany wood and plush seating so you and up to 5 guests can enjoy comfort and style while out on the water.

**Intrepid Center Console** - 37 feet (11.3m) with 3 x 300hp Yamaha 4-stroke outboards. Optioned with side dive door and fully rigged for big game fishing, it is the ideal tender for diving and fishing excursions reaching speeds up to 45 knots.

Munson Packman Landing Craft - 23 feet (7m) with 2x 200hp 4-stroke outboards. When heading to shore for a bike ride, day trip, or beach dining, This multi-functional tender will transport you and all your gear right on to the beach.

Mastercraft X10 Wakeboarding Speedboat - 21 feet (6.4m) with an Ilmor MV-8 5.2 liter engine. The newest addition to the SuRi fleet of toys boasts a seating area for up to 14 people and creates the ultimate conditions for wakeboarding and other water sports.

Amphibious Sealegs RIB - 25 feet (7.7m) with Yamaha 200hp outboard engine. It is the ultimate adventure watercraft. Able to effortlessly transfer from water to land in an instant. With seating for up to 8 people, a payload of 700kg, and enough power to reach 40 knots and tow a water skier.

**Gem Class Gaff Rig** - Classic 23 foot (7m) Daysailer designed by Herbert Krumm-Gartner. This cruising yacht's classic wooden construction and craftsmanship retains the feel of a traditional Gaff-rigged Yacht with the luxury of modern features

# Aviation Equipment

A-Star AS350 Helicopter - The perfect choice for scenic flights and capturing envy inspiring photography. Seating for 4 passengers plus the pilot, the helicopter boasts a spacious and comfortable ride with wide panoramic windows allowing for unobstructed views of the magnificent scenery.

SeaRey Seaplane - The amphibious 2-person SeaRey Seaplane is your ultimate adventure partner; ready to take you well off the beaten path. With the ability to take off from the water in under 400 feet, and touch down on land or sea, the SeaRey can take you on your own personal island-hopping seaplane tour, discovering remote islands and hidden tropical sanctuaries.