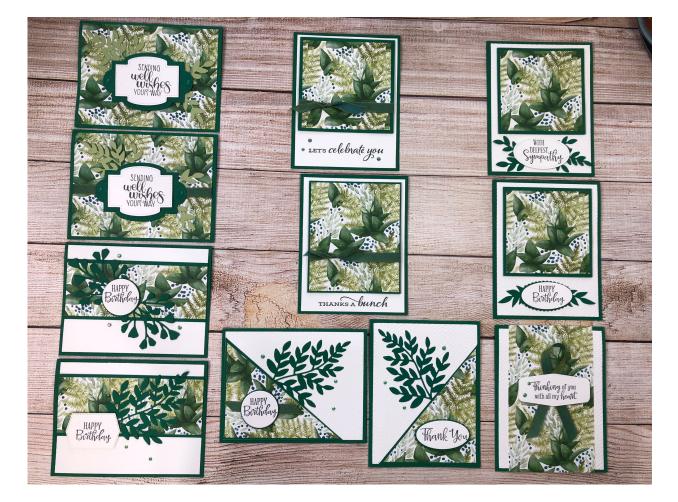

# Forever Greenery One Sheet Wonder November 2020

#### **Measurements:**

- Card Base Shaded Spruce CS six @ 4 <sup>1</sup>/4" x 11", scored at 5 <sup>1</sup>/2" and five @ 8 <sup>1</sup>/2" x 5 <sup>1</sup>/2", scored @ 4 <sup>1</sup>/4".
- DSP Forever Greenery cut the one sheet wonder pieces as follows:

| A = 5 1/4" x 4"<br>Card #1            | E = 3 1/2" X 3 1/2"<br>Card #5                                 | H = 3 1/4" X 3 1/4"<br>Card #9  |
|---------------------------------------|----------------------------------------------------------------|---------------------------------|
| B = 5 1/4" x 4"                       | F = 3 1/2" X 4 1/4"<br>Card #6                                 | I = 3 1/4" X 3 1/4"<br>Card #10 |
| Card #2<br>C = 5 1/4" x 2"<br>Card #3 | G = 3 1/2" X 4 1/4"<br>Cut piece in half diagonally<br>Card #7 | J = 3 1/4" X 5 1/2"             |
| D = 5 1/4" x 2"<br>Card #4            | Card #8                                                        | Card #11                        |

- Mats Whisper White CS nine @ 4" x 5 ¼", seven of them embossed with the Tasteful Textile 3D Embossing Folder.
- Sentiment Whisper White CS one @ 11" x 3 <sup>1</sup>/<sub>2</sub>" and one @ 5" x 3 <sup>1</sup>/<sub>2</sub>". All sentiments are stamped in Memento Tuxedo Black Ink.
- Labels & Accents Shaded Spruce CS one @ 2 <sup>1</sup>/<sub>2</sub>" x 11" and two @ 3 <sup>3</sup>/<sub>4</sub>" x 6 <sup>1</sup>/<sub>2</sub>"
- Branch Accents Pear Pizzazz CS 3 <sup>3</sup>/<sub>4</sub>" x 5 <sup>1</sup>/<sub>2</sub>"
- Inside Mats Whisper White CS eleven @ 4" x 5 <sup>1</sup>/4"
- Ribbon 3/8" Reversible Ribbon
- Embellishments Flowers for Every Season Gems

# Card #1 and 2

- Stamp set Dandelion Wishes
- Die sets Label Stitched So Sweetly. Leaves Forever Flourishing
- Ribbon 6 <sup>1</sup>/2" each card
- Embellishments 2 large clear per card
- Adhere the ribbon to the DSP.
- Glue the DSP mats to the card fronts. Card will fold at the top.
- Dissect and adhere the leaves to the card front.
- Pop the sentiment to the label. Pop the label to the card front.
- Adhere the gems.

# Card #3

- Stamp set Peaceful Moments
- Die Sets Layering Circles. Leaves Forever Flourishing
- Embellishments three large green
- DSP Mat Shaded Spruce CS 2 ¼" x 5 ¼"
- Glue the embossed Whisper White mat to the card front. The card will fold at the top.
- Adhere the DSP mat to the CS mat. Adhere mat to the card front.
- Adhere the leaves to the card front.
- Pop the sentiment to the scallop circle. Adhere to the card front.
- Adhere the gems.

# <u>Card #4</u>

- Stamp set Peaceful Moments
- Die Sets Tasteful Labels. Leaves Forever Flourishing
- Embellishments three large green
- Mat Shaded Spruce CS 2 <sup>1</sup>/4" x 5 <sup>1</sup>/4"
- Glue the embossed Whisper White mat to the card front. The card will fold at the top.
- Adhere the DSP mat to the CS mat. Adhere mat to the card front.
- Adhere the leaves to the card front.
- Pop the sentiment to the scallop circle. Adhere to the card front.
- Adhere the gems.

### Card #5

- Stamp set Celebrate Sunflowers
- Embellishments three large green
- Ribbon 10"
- Mat Shaded Spruce CS 3 <sup>3</sup>/<sub>4</sub>" x 3 <sup>3</sup>/<sub>4</sub>"
- Adhere the stamped mat to the card front. Card will fold at the top.
- Adhere the DSP mat to the Shaded Spruce mat.
- Wrap a 5" piece of ribbon to the mat using glue dots. Tie off the remaining ribbon in a single knot.
- Pop the mat to the card front.
- Adhere the gems.

# <u>Card #6</u>

- Stamp set Celebrate Sunflowers
- Ribbon 10"
- Mat Shaded Spruce CS 3 5/8" x 4 3/8"
- Adhere the stamped mat to the card front. Card will fold at the top.
- Adhere the DSP mat to the Shaded Spruce mat.
- Wrap a 5" piece of ribbon to the mat using glue dots. Tie off the remaining ribbon in a single knot.
- Pop the mat to the card front.

# <u>Card #7 & 8</u>

- Stamp Set Peaceful Moments
- Die Sets Layering Circles and Layering Ovals. Leaves Forever Flourishing
- Embellishments three green, each card
- Ribbon 3"
- Mat Shaded Spruce CS 3 <sup>3</sup>/<sub>4</sub>" x 4 <sup>1</sup>/<sub>2</sub>", cut on the diagonal
- Adhere the embossed mats to the card fronts. Both cards will fold at the top.
- Adhere the DSP mats to the CS mats.
- Adhere the leaves to the card front.
- Adhere the mats to the card front.
- Pop the sentiments to the labels.
- Add the ribbon to the Happy Birthday card.
- Pop the sentiments to the cards.

# <u>Card #9</u>

- Stamp Set Peaceful Moments
- Die Sets Stitched Shapes and Forever Flourishing
- Mat Shaded Spruce CS 3 <sup>1</sup>/<sub>2</sub>" x 3 <sup>1</sup>/<sub>2</sub>"
- Adhere the embossed mat to the card front. Card will fold at the top.
- Adhere the DSP mat to the CS mat.
- Pop the mat to the card front.
- Dissect and adhere the leaves to the sentiment.
- Pop the sentiment to the card front.

## <u>Card #10</u>

- Stamp Set Peaceful Moments
- Die Sets Layering Ovals and Forever Flourishing
- Mat Shaded Spruce CS 3 <sup>1</sup>/<sub>2</sub>" x 3 <sup>1</sup>/<sub>2</sub>"
- Adhere the embossed mat to the card front. Card will fold at the top.
- Adhere the DSP mat to the CS mat.
- Pop the mat to the card front.
- Dissect and adhere the leaves to the sentiment.
- Pop the sentiment to the scalloped oval and adhere to the card front.

## <u>Card #11</u>

- Stamp Set Peaceful Moments
- Die Sets Tasteful Labels
- Ribbon 9"
- Embellishments three green and two clear.
- Adhere the embossed mat to the card front. Card will fold at the top.
- Adhere the DSP mat to the card front.
- Loop the ribbon and adhere with a glue dot or scotch tape.
- Pop the sentiment to the card front.