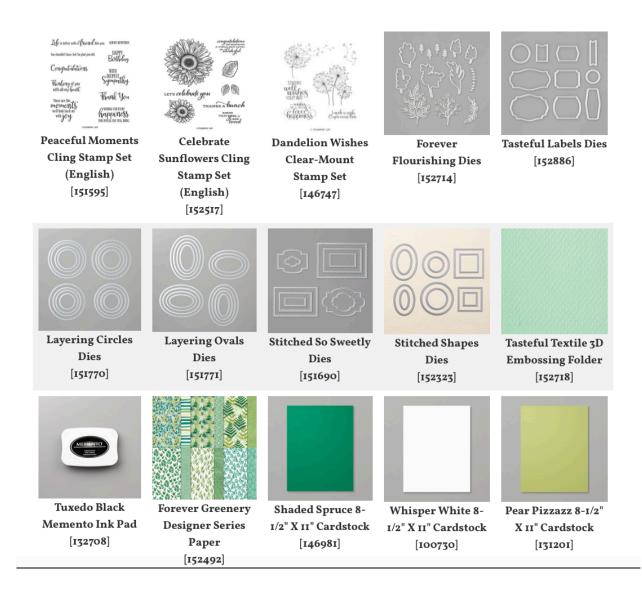

# Card #1 and 2

- Stamp set Dandelion Wishes
- Die sets Label Stitched So Sweetly. Leaves Forever Flourishing
- Ribbon 6 <sup>1</sup>/2" each card
- Embellishments 2 large clear per card
- Adhere the ribbon to the DSP.
- Glue the DSP mats to the card fronts. Card will fold at the top.
- Dissect and adhere the leaves to the card front.
- Pop the sentiment to the label. Pop the label to the card front.
- Adhere the gems.

# Card #3

- Stamp set Peaceful Moments
- Die Sets Layering Circles. Leaves Forever Flourishing
- Embellishments three large green
- DSP Mat Shaded Spruce CS 2 ¼" x 5 ¼"
- Glue the embossed Whisper White mat to the card front. The card will fold at the top.
- Adhere the DSP mat to the CS mat. Adhere mat to the card front.
- Adhere the leaves to the card front.
- Pop the sentiment to the scallop circle. Adhere to the card front.
- Adhere the gems.

# <u>Card #4</u>

- Stamp set Peaceful Moments
- Die Sets Tasteful Labels. Leaves Forever Flourishing
- Embellishments three large green
- Mat Shaded Spruce CS 2 <sup>1</sup>/4" x 5 <sup>1</sup>/4"
- Glue the embossed Whisper White mat to the card front. The card will fold at the top.
- Adhere the DSP mat to the CS mat. Adhere mat to the card front.
- Adhere the leaves to the card front.
- Pop the sentiment to the scallop circle. Adhere to the card front.
- Adhere the gems.

### Card #5

- Stamp set Celebrate Sunflowers
- Embellishments three large green
- Ribbon 10"
- Mat Shaded Spruce CS 3 <sup>3</sup>/<sub>4</sub>" x 3 <sup>3</sup>/<sub>4</sub>"
- Adhere the stamped mat to the card front. Card will fold at the top.
- Adhere the DSP mat to the Shaded Spruce mat.
- Wrap a 5" piece of ribbon to the mat using glue dots. Tie off the remaining ribbon in a single knot.
- Pop the mat to the card front.
- Adhere the gems.

# <u>Card #6</u>

- Stamp set Celebrate Sunflowers
- Ribbon 10"
- Mat Shaded Spruce CS 3 5/8" x 4 3/8"
- Adhere the stamped mat to the card front. Card will fold at the top.
- Adhere the DSP mat to the Shaded Spruce mat.
- Wrap a 5" piece of ribbon to the mat using glue dots. Tie off the remaining ribbon in a single knot.
- Pop the mat to the card front.

# <u>Card #7 & 8</u>

- Stamp Set Peaceful Moments
- Die Sets Layering Circles and Layering Ovals. Leaves Forever Flourishing
- Embellishments three green, each card
- Ribbon 3"
- Mat Shaded Spruce CS 3 <sup>3</sup>/<sub>4</sub>" x 4 <sup>1</sup>/<sub>2</sub>", cut on the diagonal
- Adhere the embossed mats to the card fronts. Both cards will fold at the top.
- Adhere the DSP mats to the CS mats.
- Adhere the leaves to the card front.
- Adhere the mats to the card front.
- Pop the sentiments to the labels.
- Add the ribbon to the Happy Birthday card.
- Pop the sentiments to the cards.

# <u>Card #9</u>

- Stamp Set Peaceful Moments
- Die Sets Stitched Shapes and Forever Flourishing
- Mat Shaded Spruce CS 3 <sup>1</sup>/<sub>2</sub>" x 3 <sup>1</sup>/<sub>2</sub>"
- Adhere the embossed mat to the card front. Card will fold at the top.
- Adhere the DSP mat to the CS mat.
- Pop the mat to the card front.
- Dissect and adhere the leaves to the sentiment.
- Pop the sentiment to the card front.

## <u>Card #10</u>

- Stamp Set Peaceful Moments
- Die Sets Layering Ovals and Forever Flourishing
- Mat Shaded Spruce CS 3 <sup>1</sup>/<sub>2</sub>" x 3 <sup>1</sup>/<sub>2</sub>"
- Adhere the embossed mat to the card front. Card will fold at the top.
- Adhere the DSP mat to the CS mat.
- Pop the mat to the card front.
- Dissect and adhere the leaves to the sentiment.
- Pop the sentiment to the scalloped oval and adhere to the card front.

## <u>Card #11</u>

- Stamp Set Peaceful Moments
- Die Sets Tasteful Labels
- Ribbon 9"
- Embellishments three green and two clear.
- Adhere the embossed mat to the card front. Card will fold at the top.
- Adhere the DSP mat to the card front.
- Loop the ribbon and adhere with a glue dot or scotch tape.
- Pop the sentiment to the card front.