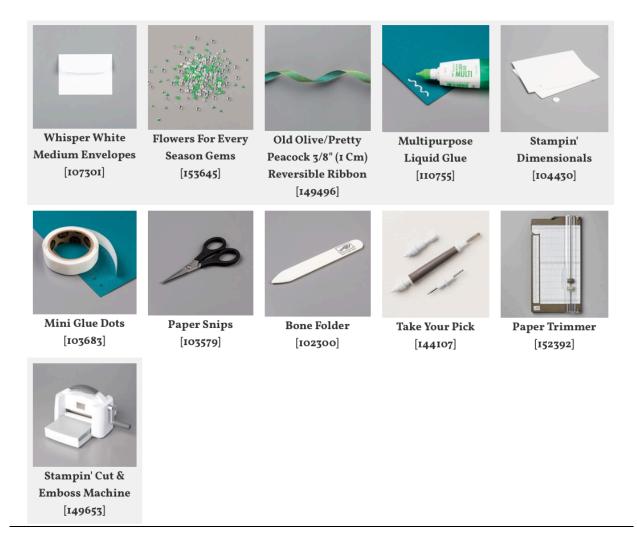

- Mats Whisper White CS nine @ 4" x 5 ¼", seven of them embossed with the Tasteful Textile 3D Embossing Folder.
- Sentiment Whisper White CS one @ 11" x 3 <sup>1</sup>/<sub>2</sub>" and one @ 5" x 3 <sup>1</sup>/<sub>2</sub>". All sentiments are stamped in Memento Tuxedo Black Ink.
- Labels & Accents Shaded Spruce CS one @ 2 <sup>1</sup>/<sub>2</sub>" x 11" and two @ 3 <sup>3</sup>/<sub>4</sub>" x 6 <sup>1</sup>/<sub>2</sub>"
- Branch Accents Pear Pizzazz CS 3 <sup>3</sup>/<sub>4</sub>" x 5 <sup>1</sup>/<sub>2</sub>"
- Inside Mats Whisper White CS eleven @ 4" x 5 <sup>1</sup>/4"
- Ribbon 3/8" Reversible Ribbon
- Embellishments Flowers for Every Season Gems

# Card #1 and 2

- Stamp set Dandelion Wishes
- Die sets Label Stitched So Sweetly. Leaves Forever Flourishing
- Ribbon 6 <sup>1</sup>/2" each card
- Embellishments 2 large clear per card
- Adhere the ribbon to the DSP.
- Glue the DSP mats to the card fronts. Card will fold at the top.
- Dissect and adhere the leaves to the card front.
- Pop the sentiment to the label. Pop the label to the card front.
- Adhere the gems.

### Card #5

- Stamp set Celebrate Sunflowers
- Embellishments three large green
- Ribbon 10"
- Mat Shaded Spruce CS 3 <sup>3</sup>/<sub>4</sub>" x 3 <sup>3</sup>/<sub>4</sub>"
- Adhere the stamped mat to the card front. Card will fold at the top.
- Adhere the DSP mat to the Shaded Spruce mat.
- Wrap a 5" piece of ribbon to the mat using glue dots. Tie off the remaining ribbon in a single knot.
- Pop the mat to the card front.
- Adhere the gems.

# <u>Card #6</u>

- Stamp set Celebrate Sunflowers
- Ribbon 10"
- Mat Shaded Spruce CS 3 5/8" x 4 3/8"
- Adhere the stamped mat to the card front. Card will fold at the top.
- Adhere the DSP mat to the Shaded Spruce mat.
- Wrap a 5" piece of ribbon to the mat using glue dots. Tie off the remaining ribbon in a single knot.
- Pop the mat to the card front.

## <u>Card #11</u>

- Stamp Set Peaceful Moments
- Die Sets Tasteful Labels
- Ribbon 9"
- Embellishments three green and two clear.
- Adhere the embossed mat to the card front. Card will fold at the top.
- Adhere the DSP mat to the card front.
- Loop the ribbon and adhere with a glue dot or scotch tape.
- Pop the sentiment to the card front.