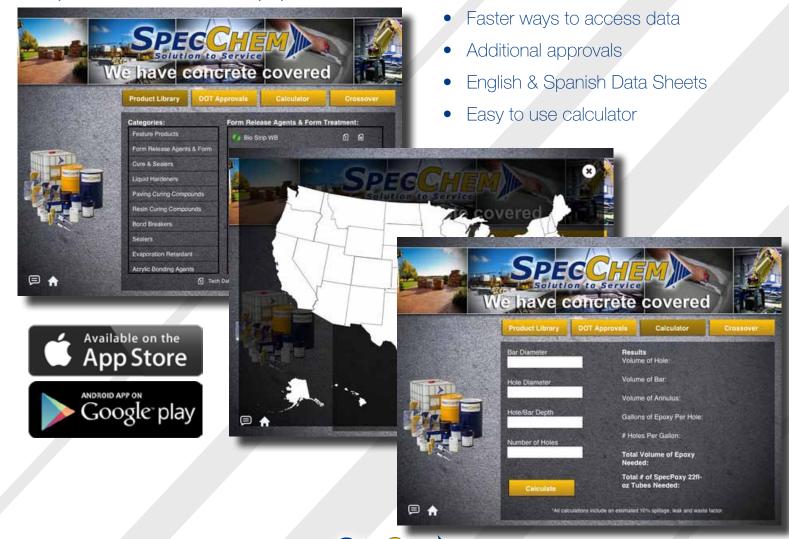

ra Las Vegas, NV

Serving the Southwest, "Sinatra" is one of our newest manufacturing plants. "Sinatra" produces a full line of cementitious, epoxy and liquid technologies. The plant is centrally located in the Southwest.



# Chopper charleston, sc

The newest addition to SpecChem's manufacturing portfolio, Chopper is a 70,000 square foot full line manufacturing plant located in the heart of the Southeast. Chopper has the largest capacity of any of SpecChem's manufacturing plants and is strategically located to service Miami to Boston.



# Marketing

# Corporate Pieces



- Product data over 100 products
- Comprehensive Concrete Systems
- Easy to access information
- Industry tools and tips



Over 250 years of industry knowledgeand experience

# Monthly Newsletters





# SpecChem App



# Trade Associations



























# Training



- Over 500 graduates
- Attendees from all over the US
- 7,600 sq. ft. training facility
- Simulated Application
- Compatible Systems
- Certified Contractors

# SpecMasters

SpecChem is home to a 7,600 sq. ft. training facility where we provide one-on-one knowledge about our products. This training program is extremely hands on and provides our customers with substantial information about the SpecChem product line, the industry, concrete chemical marketing concepts and market penetration techniques. It is a high energy and fun learning environment. We look forward to showcasing the SpecChem team and the collaboration with our customers.





1511 Baltimore Ave, Suite 600 Kansas City, MO 64108 816.968.5600 | www.specchemllc.com