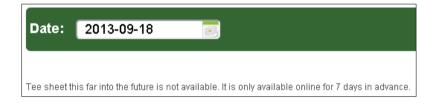

#### **SELECT DATE**

At the very top of the screen you can select the date that you want to see the teesheet for. Most clubs have a one or two week window where members can see sheets into the future.

If you click your mouse in the date, a calendar will appear for you to select the date you wish to see a teesheet for.

If you select a date too far into the future you will receive the following message: