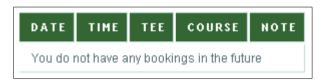

## 5. LIST ALL FUTURE BOOKINGS

This option gives you a list of all your future booking you have on the system and also who you are playing with. If you have no booking you will see this message:

If you have a future booking you will see the following information on the screen: