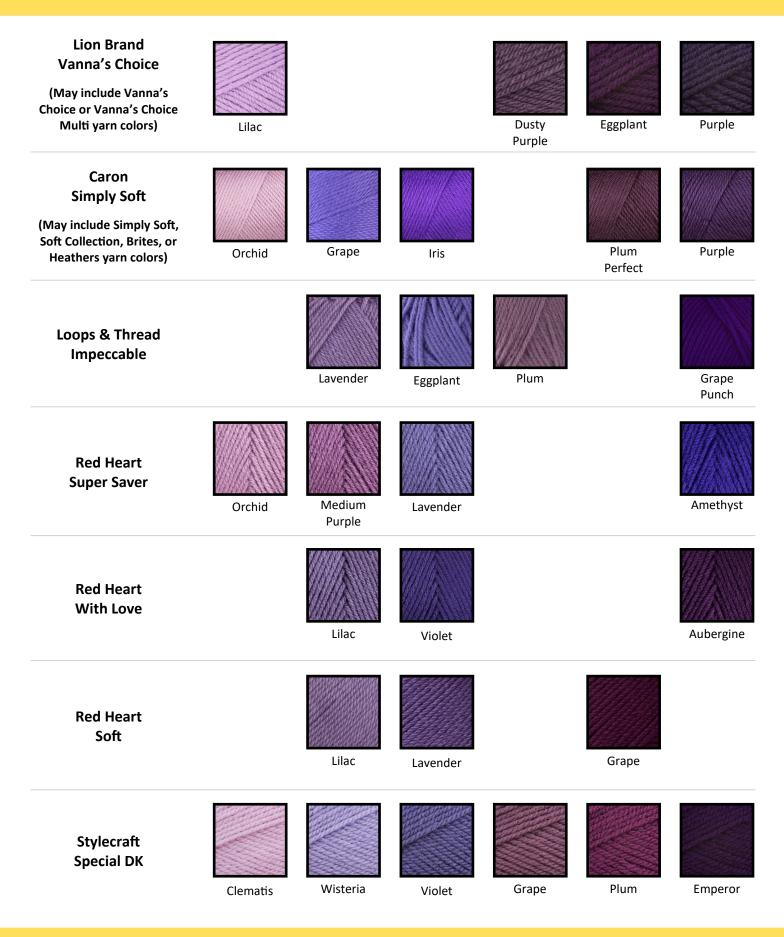

| Petal Pink        | Perfect<br>Pink | Shocking<br>Pink  |             | Burgundy      | Claret    |
| Red Heart<br>With Love                                                                                    |                   | Bubble<br>Gum   | Hot Pink          | Holly Berry |               | Berry Red |
| Red Heart<br>Soft                                                                                         | Pink              | Coral           |                   | Cherry Red  | Really Red    | Wine      |
| Stylecraft<br>Special DK                                                                                  | Candyfloss        | Blush           | Fuchsia<br>Purple | Lipstick    | Claret        | Burgundy  |

Yarn Color Comparison Chart

### **Purples**



**Yarn Color Comparison Chart** 

### **Blues**



**Yarn Color Comparison Chart** 

### Greens

| Lion Brand<br>Vanna's Choice<br>(May include Vanna's<br>Choice or Vanna's Choice<br>Multi yarn colors)    | Pistachio |                 | Fern      | Dusty<br>Green  | Kelly Green    | Olive           |
|-----------------------------------------------------------------------------------------------------------|-----------|-----------------|-----------|-----------------|----------------|-----------------|
| Caron<br>Simply Soft<br>(May include Simply Soft,<br>Soft Collection, Brites, or<br>Heathers yarn colors) | Sage      | Limelight       | Pistachio |                 |                | Dark Sage       |
| Loops & Thread<br>Impeccable