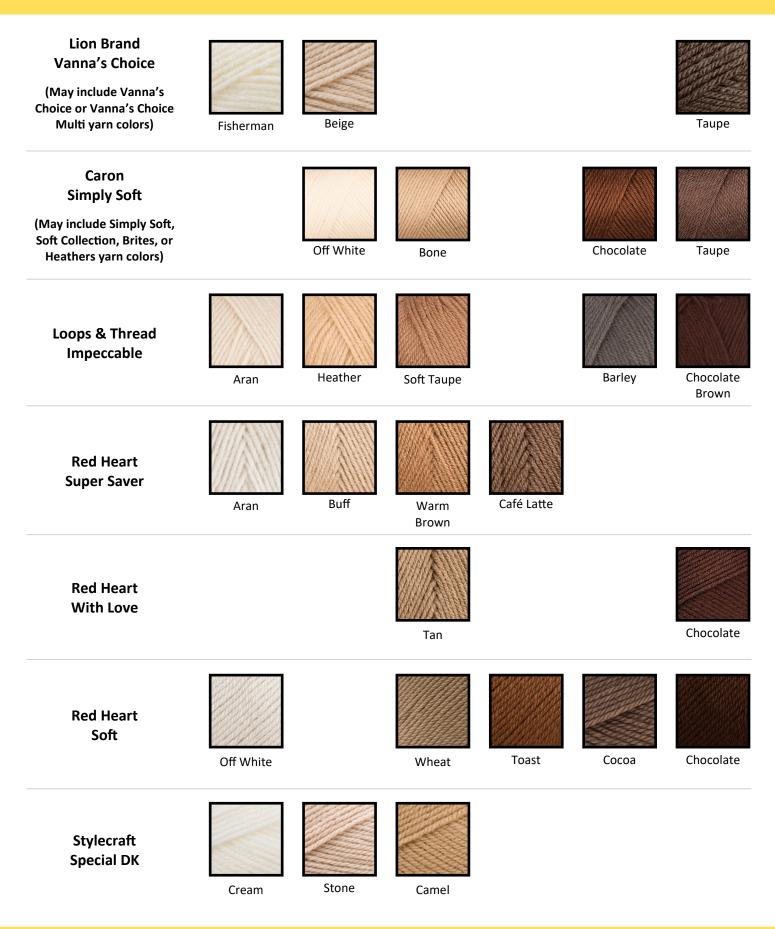

mply Soft and Red Heart Soft. If you are concerned about the shine or lack of shine for your project, mix accordingly.

A note about yarn weights: All of the yarns on this chart are medium/aran/worsted-weight yarns except for Stylecraft Special DK, which is a DK/light-weight yarn. Mixing yarn weights is inadvisable, because that can adversely affect the size and thickness of your project.

**Personal note:** I've found that Loops & Threads Impeccable yarn is a bit thicker than Vanna's Choice or Red Heart yarns, whereas Caron Simply Soft is a tad bit thinner than Vanna's Choice or Red Heart yarns. The difference in thickness isn't really enough to worry about, but it is something to consider if you're picky about mixing yarns like I am!

# **SKIN TONES**

### Creams, Beiges, Tans & Browns



# **Hair Colors**

### Yellows (Blondes), Oranges (Redheads), and Browns (Brunettes)



**Yarn Color Comparison Chart** 

### Whites & Greys



**Yarn Color Comparison Chart** 

### Pinks & Reds

| Lion Brand<br>Vanna's Choice<br>(May include Vanna's<br>Choice or Vanna's Choice<br>Multi yarn colors)    | Pink              |                 | Rose<br>Shocking  | Scarlet     | Brick         | Cranberry |
|-----------------------------------------------------------------------------------------------------------|-------------------|-----------------|-------------------|-------------|---------------|-----------|
| Caron<br>Simply Soft<br>(May include Simply Soft,<br>Soft Collection, Brites, or<br>Heathers yarn colors) | Victorian<br>Rose | Strawberry      | Neon Pink         | Red         |