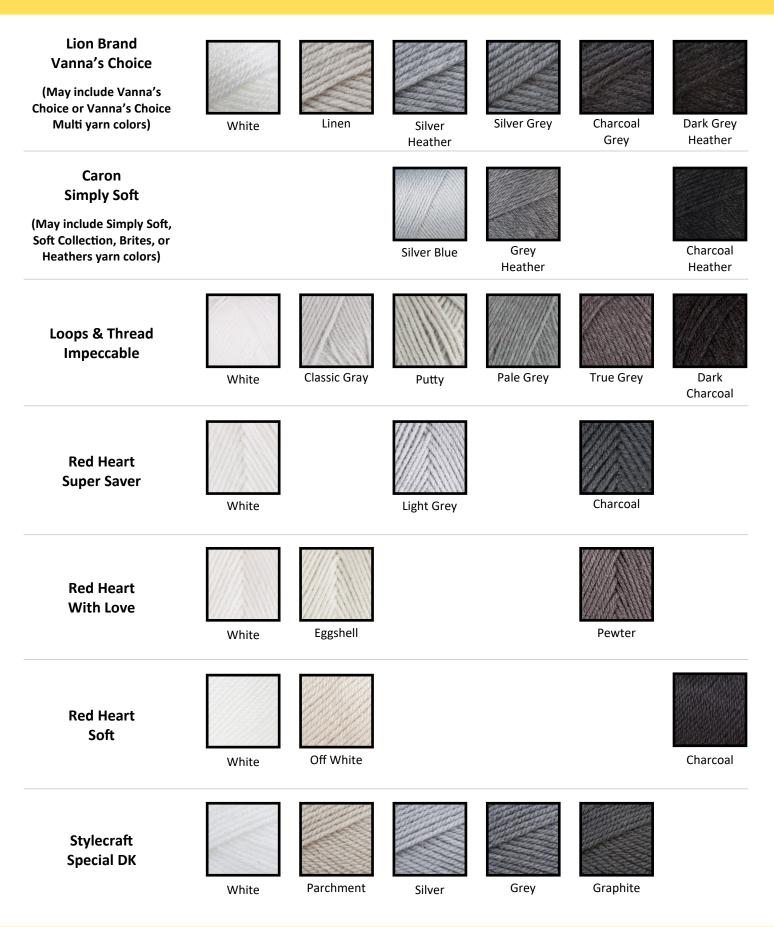

s: All of the yarns on this chart are medium/aran/worsted-weight yarns except for Stylecraft Special DK, which is a DK/light-weight yarn. Mixing yarn weights is inadvisable, because that can adversely affect the size and thickness of your project.

**Personal note:** I've found that Loops & Threads Impeccable yarn is a bit thicker than Vanna's Choice or Red Heart yarns, whereas Caron Simply Soft is a tad bit thinner than Vanna's Choice or Red Heart yarns. The difference in thickness isn't really enough to worry about, but it is something to consider if you're picky about mixing yarns like I am!

# **SKIN TONES**

### Creams, Beiges, Tans & Browns



# **Hair Colors**

### Yellows (Blondes), Oranges (Redheads), and Browns (Brunettes)



**Yarn Color Comparison Chart** 

### Whites & Greys



**Yarn Color Comparison Chart** 

### Pinks & Reds

| Lion Brand<br>Vanna's Choice<br>(May include Vanna's<br>Choice or Vanna's Choice<br>Multi yarn colors)    | Pink              |                 | Rose<br>Shocking  | Scarlet     | Brick         | Cranberry |
|-----------------------------------------------------------------------------------------------------------|-------------------|-----------------|-------------------|-------------|---------------|-----------|
| Caron<br>Simply Soft<br>(May include Simply Soft,<br>Soft Collection, Brites, or<br>Heathers yarn colors) | Victorian<br>Rose | Strawberry      | Neon Pink         | Red         | Autumn<br>Red | Burgundy  |
| Loops & Thread<br>Impeccable                                                                              | Soft R