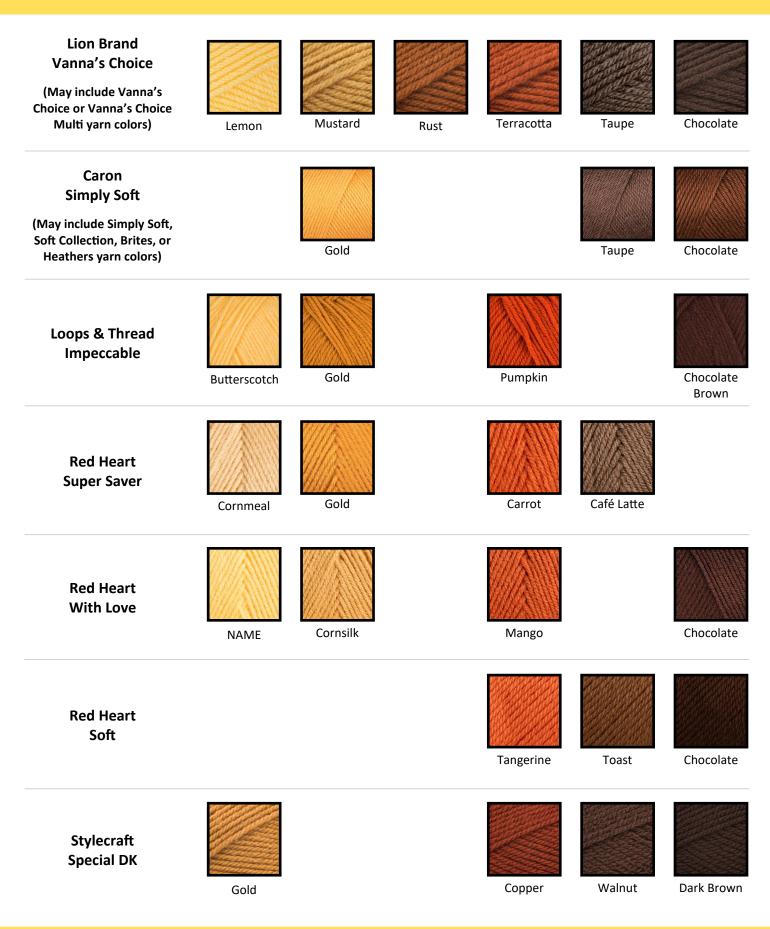

# **Hair Colors**

### Yellows (Blondes), Oranges (Redheads), and Browns (Brunettes)

**Yarn Color Comparison Chart** 