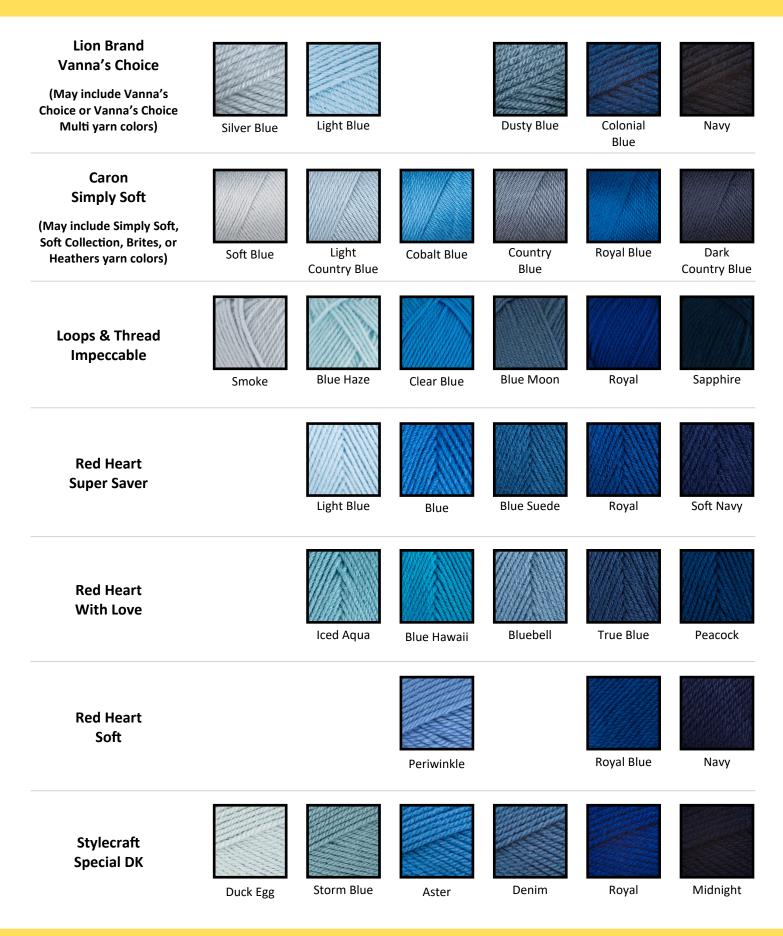

br>Pink | Shocking<br>Pink  |             | Burgundy      | Claret    |
| Red Heart<br>With Love                                                                                    |                   | Bubble<br>Gum   | Hot Pink          | Holly Berry |               | Berry Red |
| Red Heart<br>Soft                                                                                         | Pink              | Coral           |                   | Cherry Red  | Really Red    | Wine      |
| Stylecraft<br>Special DK                                                                                  | Candyfloss        | Blush           | Fuchsia<br>Purple | Lipstick    | Claret        | Burgundy  |

Yarn Color Comparison Chart

### **Purples**



**Yarn Color Comparison Chart** 

### **Blues**



**Yarn Color Comparison Chart** 

### Greens

| Lion Brand<br>Vanna's Choice<br>(May include Vanna's<br>Choice or Vanna's Choice<br>Multi yarn colors)    | Pistachio |                 | Fern      | Dusty<br>Green  | Kelly Green    | Olive           |
|-----------------------------------------------------------------------------------------------------------|-----------|-----------------|-----------|-----------------|----------------|-----------------|
| Caron<br>Simply Soft<br>(May include Simply Soft,<br>Soft Collection, Brites, or<br>Heathers yarn colors) | Sage      | Limelight       | Pistachio |                 |                | Dark Sage       |
| Loops & Thread<br>Impeccable                                                                              | Mint      |