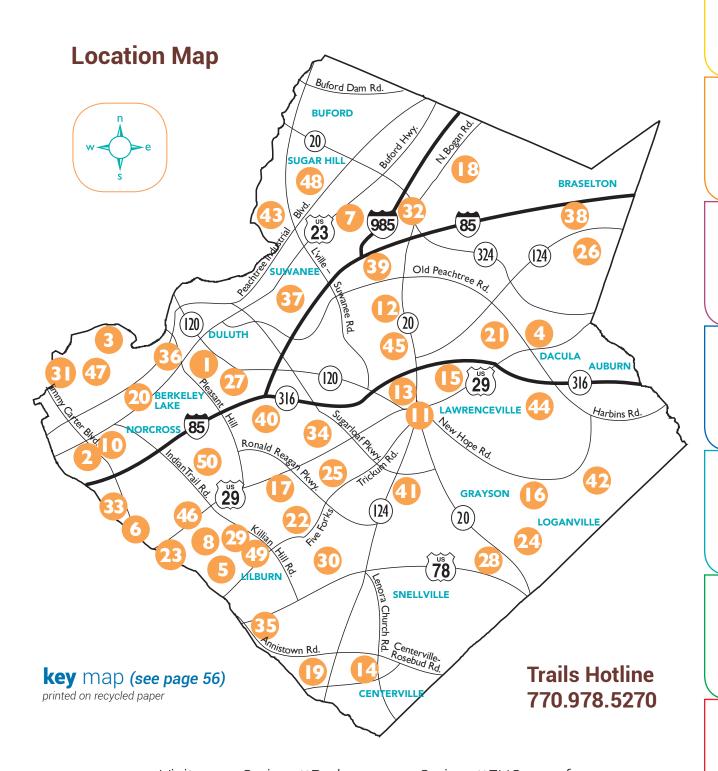

| ٠        | •          |             |              |                    |                 |               |       | $\perp$  |        | 4                |                     |                                               | I       |
| 50        | Lilburn Activity Building                         | 788 Hillcrest Road, Lilburn                                                         | 6     |               |            |           |          | ٠                |         |                |           |    |                                  |          |            |             |              |                    |                 |               |       |          |        |                  |                     |                                               | 1       |



Visit www.GwinnettParks.com or GwinnettEHC.com for







For a notification when the newest issue of Gwinnett L.I.F.E. program guide is available

# Tap into what's happening. Visit the Explore Gwinnett website and stay in the loop on the best events around town. Family fun. Art exhibits. Live music. It's all happening here. Don't miss out. **Exploregwinnett.org/events**