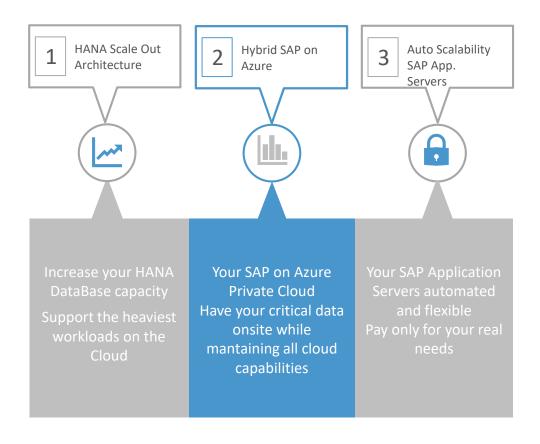

Managed Cloud Services Azure Costs Dashboard®, Proactive Monitoring, SAP Monitoring Dashboard®

HANA Scale Out architecture, Auto Scalability SAP App. Servers

SAP on Cloud innovation

### Scalability and Flexibility