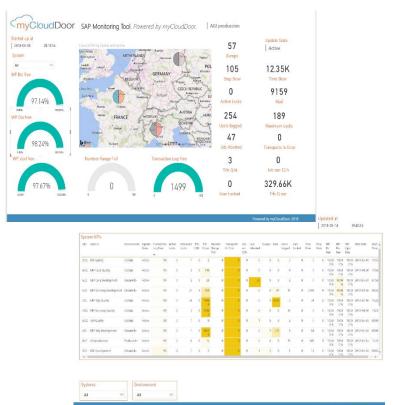

### Managed SAP Cloud Services

Our Flexible and Customized Managed Cloud Services are made up to support the most complex applications and architectures.

We use our own set of dashboards and monitoring tools based on server-less and PaaS platforms.

- Azure Costs Dashboard<sup>®</sup>
- Proactive Monitoring
- SAP Monitoring Dashboard<sup>®</sup>