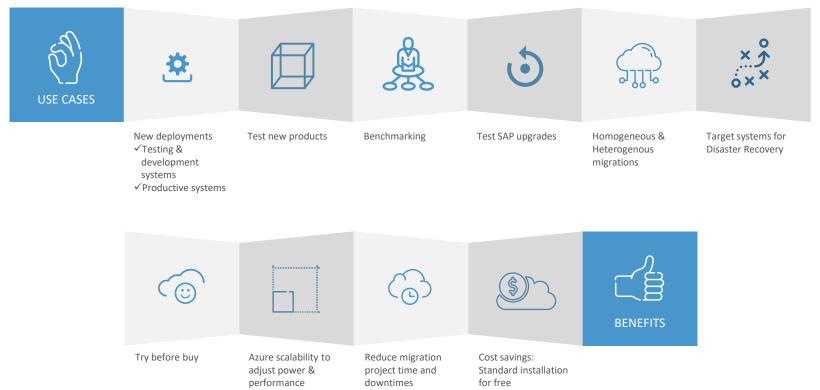

### myCloudInstant® – Automatic deployments of SAP solutions on Azure

myCloudInstant, the place where Clouds, Applications and Services join to help Enterprises in their Cloud journey.

# SAP Hybris Commerce on Azure

B2B, B2C, B2B2C, DataHub, Hybris PCM...

## Smart Cloud Migrations®

An Agile Methodology

**Advanced Migration Tools** 

### myCloudRPA®

my Cloud RPA

Our solution automates and simplifies the management of resources and services in Azure and provides extra functionality on current Azure services

### Managed SAP Cloud Services

Our Flexible and Customized Managed Cloud Services are made up to support the most complex applications and architectures.

We use our own set of dashboards and monitoring tools based on server-less and PaaS platforms.

### SAP Cloud Innovation

You will be amazed of how Microsoft Azure Cloud Platform can improve your SAP landscapes and decrease your costs

Success Stories 🕝