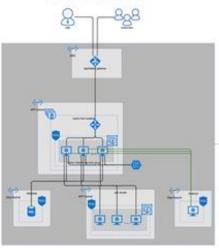

# Compliance and

Secure architecture certified by SAP and Microsoft

### Scalability and Flexibility