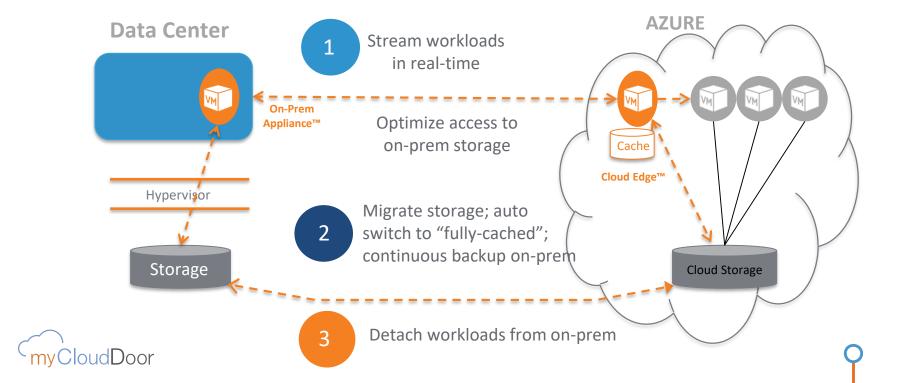

<sup>®</sup>



Robotic Process
Automation for Cloud
Management

Managed Cloud Services Azure Costs Dashboard®, Proactive Monitoring, SAP Monitoring Dashboard®



HANA Scale Out architecture, Auto Scalability SAP App. Servers

SAP on Cloud innovation



### myCloudInstant® – Automatic deployments of SAP solutions on Azure



myCloudInstant, the place where Clouds, Applications and Services join to help Enterprises in their Cloud journey.





# SAP Hybris Commerce on Azure

B2B, B2C, B2B2C, DataHub, Hybris PCM...







### **B2C Scenario**







Use new PaaS solutions always it is possible

# Compliance and



Secure architecture certified by SAP and Microsoft

### Scalability and Flexibility









## Smart Cloud Migrations®





An Agile Methodology



**Advanced Migration Tools** 



### myCloudRPA®

my Cloud RPA

Our solution automates and simplifies the management of resources and services in Azure and provides extra functionality on current Azure services







### Managed SAP Cloud Services



Our Flexible and Customized Managed Cloud Services are made up to support the most complex applications and architectures.

We use our own set of dashboards and monitoring tools based on server-less and PaaS platforms.

- Azure Costs Dashboard<sup>®</sup>
- Proactive Monitoring
- SAP Monitoring Dashboard<sup>®</sup>





### SAP Cloud Innovation

You will be amazed of how Microsoft Azure Cloud Platform can improve your SAP landscapes and decrease your costs





Success Stories 🕝



### Success Story





https://customers.microsoft.com/en-US/story/adveo-retail-consumer-go