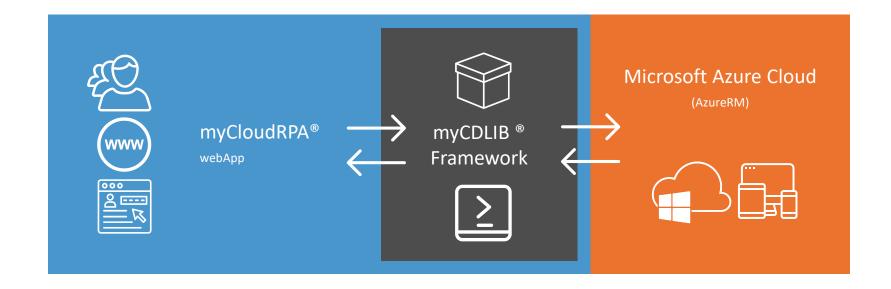

### myCloudRPA®

my Cloud RPA

Our solution automates and simplifies the management of resources and services in Azure and provides extra functionality on current Azure services