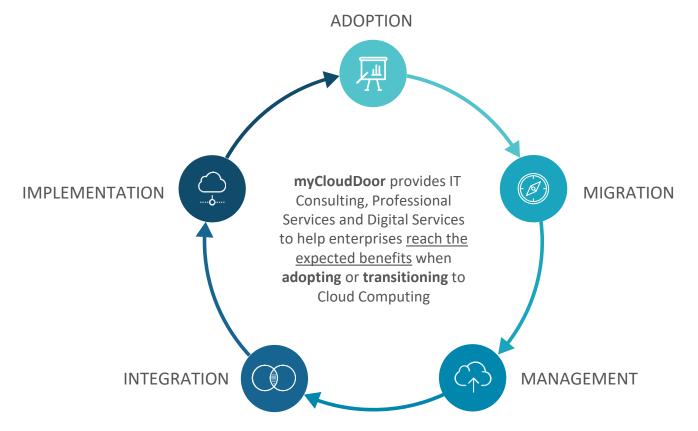

-myCloudDoor

YOUR PREFERRED SAP ON CLOUD PARTNER



Microsoft











### Value Proposition





# **Global Footprint** AMSTERDAM (NORTH EUROPE) MADRID BARCELONA (WEST EUROPE) MIAMI DUBAI (MIDDLE EAST) (NORTH AMERICA) BOGOTA (LATAM) myCloudDoor

SAP on Azure with myCloudDoor

### Unique Worldwide Expertise and Own IP

We have developed our own **robots and applications** to make projects in an agile, fast, reliable, cost effective and successful way.

myCloudInstant<sup>®</sup>



Automatic deployments of SAP solutions on Azure

SAP Hybris Commerce on Azure



Scalable infrastructure on the Cloud

Smart Cloud Migrations®



Any workload on the Cloud in Minutes

myCloudRPA<sup>®</sup>



Robotic Process
Automation for Cloud
Management

Managed Cloud Services Azure Costs Dashboard®, Proactive Monitoring, SAP Monitoring Dashboard®



HANA Scale Out architecture, Auto Scalability SAP