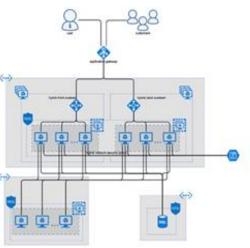

# Compliance and

Secure architecture certified by SAP and Microsoft

### Scalability and Flexibility