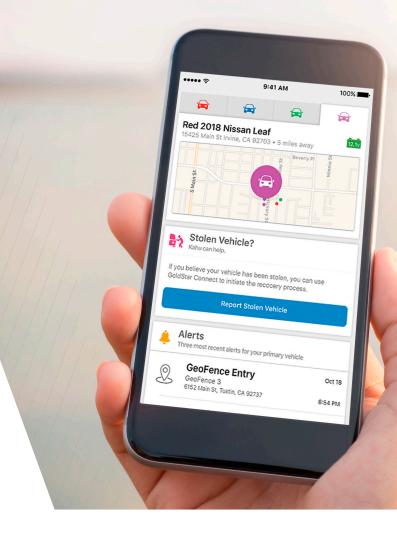

# Track your car anywhere with the LoJack Go app

Services are optional and available for a 3-year subscription. Just download the LoJack Go app and create your account.

### Mobile Tracking

Track your car's location anywhere in real time. The app works seamlessly for both Android and iOS devices!\*

#### **Theft Support**

If your car is stolen, call the police immediately to file a report. Then, within 24 hours, call our Response Center at **877-298-0673** with your report number and we will partner with law enforcement to locate your car.

#### \$5,000 Protection

If your car is not recovered within 30 days of filing a police report, you will receive a \$5,000 credit to your account. If you owe less than that, we will write you a check for the difference!<sup>†</sup>

# Download the mobile app now!

Designate Geofence areas, speed alerts and even receive battery life alerts, all from your mobile device.

> Contact LoJack Go customer service at 876-563-0012.

\*The mobile app works only with iOS and Android devices. It does not work with other devices, such as Windows or Blackberry phones. 'GPS Theft Protection is only available to customers who purchase it. May not be available in all states. \$5,000 Protection administered by SilverRock and is not applicable in New Jersey. Refer to the applicable contract for terms and conditions. Renewability not guaranteed.