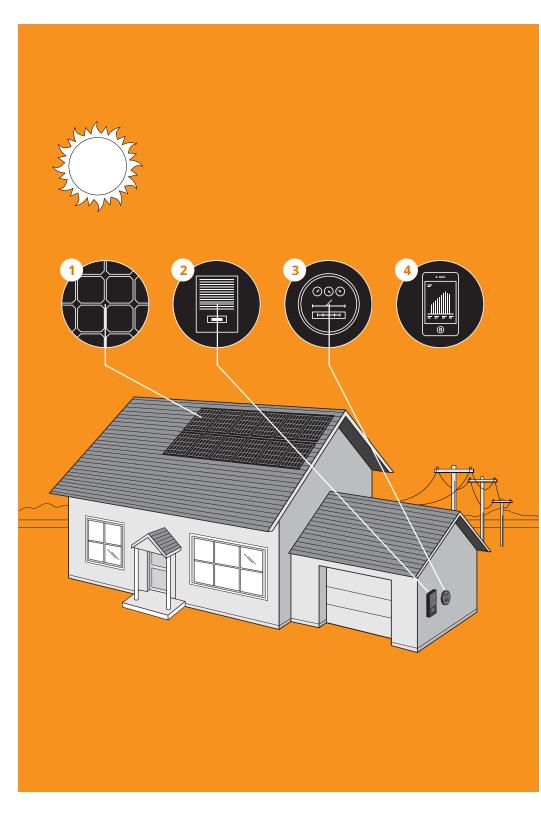

## HOW YOUR SUNPOWER<sup>®</sup> SOLAR SYSTEM WORKS

#### **1.** SUNPOWER<sup>®</sup> SOLAR PANELS

From sunrise to sunset, the SunPower solar system converts sunlight into electricity. The system turns on automatically in the morning and turns off automatically at night. The solar cells in the panels produce direct current (dc) electricity which then flows to a solar inverter.

#### 2. SOLAR INVERTER

The inverter (or microinverter) converts the electricity produced by your panels into the electricity required for your home's use which is delivered directly to your home's main electrical service panel.

#### **3.** ELECTRIC METER

The electric meter measures the net electricity usage, showing the difference between what your home's using and what your solar system's producing. The meter displays how little energy you are using from the grid now that you generate your own with SunPower.

#### 4. SUNPOWER MONITORING SYSTEM

With SunPower monitoring you see how much energy your solar system is currently producing, review historical power production, track overall system performance, and see equivalent ways in which you've benefitted the environment over the lifetime of your system.