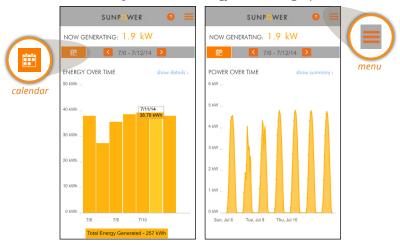

#### GRAPHS

In the app, see the current state of your system and the energy or power generated for the current time setting or date range.

Tap the 🗒 (calendar icon) and select a time setting to view solar energy generated for any day, month, year, lifetime, or custom date range. Click the dor around the date range, or swipe left or right, to scroll dates. Tap **show details** to view the *Power Over Time* graph and **show summary** to view the *Energy Over Time* graph.

Tap a data point to see energy data for that date or time.

If you have a SunPower Consumption Monitoring Kit, refer to Consumption Monitoring Kit App Features (p. 11) for additional features.

#### SUPPORT

Tap the **=** (menu icon) and tap **SUPPORT** to view a dashboard tutorial. FAOs. and contact information.

#### ALERTS AND MESSAGES

Tap the **=** (menu icon) and tap **ALERTS** AND MESSAGES to read important updates from SunPower and alerts with troubleshooting steps for issues affecting your system.

| SUNPOWER                                                                                                                                                                                |
|-----------------------------------------------------------------------------------------------------------------------------------------------------------------------------------------|
| ALERTS                                                                                                                                                                                  |
| S/2/2013<br>Your system appears to have shut down. This alert ma<br>occur if your array is covered in snow and should clea<br>itself after the snow is melted. If this is not the case, |
| Please contact your Dealer                                                                                                                                                              |
| MESSAGES                                                                                                                                                                                |
| No messages.                                                                                                                                                                            |