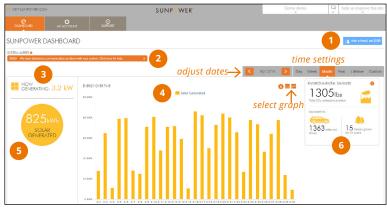

#### Click the **DASHBOARD** tab to view your energy data.

#### 1. REFER A FRIEND

Click the button to refer your friends and receive \$500 when they go solar!

#### 2. SYSTEM ALERTS AND MESSAGES

Click alerts and messages at the top of your dashboard for important system information. Click an alerts and follow provided troubleshooting steps. Click messages to for important updates from SunPower.

#### 3. NOW GENERATING

See the energy your solar system is currently producing in kilowatthours (kWh). This is not displayed at night, early morning or late evening hours, or when it's shaded because your system is not generating energy during those times.

#### 4. ENERGY AND POWER OVER TIME

#### Graph

Lots of yellow bars means your solar system is saving you money on your electricity bill and your meter may be spinning backwards! Click the In (summary icon) to see a bar graph of your solar energy. or the (detail icon) to see a line graph of your solar power. Hover over the graph to see solar generated for specific dates and times.

#### Time Settings

Select a time setting (day, week, month, year, or lifetime) to view solar energy generated for a specific time period. Click the  $\leq$  or  $\geq$  around the date range to scroll dates by the selected time setting.

#### Download Data

Select the time setting for which you would like to view energy data and click the (download icon) to download the energy data in a spreadsheet. The energy data is provided in intervals based on the time setting you select (for example, the Day time setting provides data in 1-hour intervals and the Year time setting provides data in 1-month intervals.)

#### 5. SOLAR GENERATED

The amount of solar generated for that time period you've selected is displayed in kWh.

If you have a SunPower Consumption Monitoring Kit (installed by your dealer), refer to *Consumption Monitoring Kit Features* (p. 10) for additional Energy Mix features.

### 6. ENVIRONMENTAL SAVINGS

Your Environmental Savings show the equivalent emissions prevented by generating renewable energy with your system. They are calculated using the US Environmental Protection Agency (EPA) methodology and may not precisely reflect the impact you've had on the environment but give you an estimate of all the good you're doing.