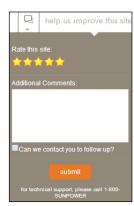

## SEND FEEDBACK

We want to hear from you! Send us a suggestion or report an issue regarding the monitoring website:

- 1. Sign into your account at: <u>https://monitor.us.sunpower.com</u>.
- 2. Click **help us improve this site** in the upper right corner.
- 3. Type your suggestion in the *Additional Comments* field.
- 4. Click submit.