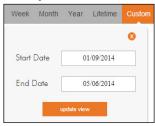

#### Time Settings

Select a time setting (day, week, month, year, or lifetime) to view solar energy generated for a specific time period. Click the  $\leq$  or  $\geq$  around the date range to scroll dates by the selected time setting.

To display a custom date range on the graph: click the **Custom** time setting, click and select the **Start Date** and **End Date**, and click **update view**.