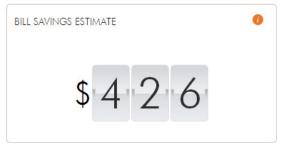

#### 3. BILL SAVINGS ESTIMATE

SunPower *estimates* what you save on your electricity bill with your solar system. This is based on the solar energy generated by your system and the energy used by your home.

#### To see your bill savings estimate:

- 1. Have a recent utility bill handy.
- 2. Click DASHBOARD.
- 3. Click BILL SAVINGS ESTIMATE get started button.

| BILL SAVINGS ESTIMATE                                                                                                  |
|------------------------------------------------------------------------------------------------------------------------|
| We need to gather some information to estimate your savings.<br>Please have a utility bill handy to confirm your rate. |
| get started y                                                                                                          |