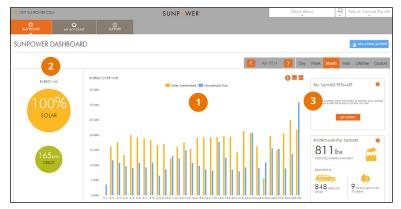

#### 1. ENERGY OVER TIME

Yellow bars (solar generated) on the graph display how much energy your system is producing and blue bars (household use) display how much energy your home is using for the selected time setting.

#### 2. ENERGY MIX

Summary (click **back to summary**)

- Solar (%): yellow
- Credit (kWh): green
- Details (click **view details**)
- Color Constant (I/W/b)
- Solar Generated (kWh): yellow
- Energy Used (kWh): blue
- Solar to Grid (kWh): green
- Energy from Grid (kWh): red

#### 3. BILL SAVINGS ESTIMATE

SunPower *estimates* what you save on your electricity bill with your solar system. This is based on the solar energy generated by your system and the energy used by your home.