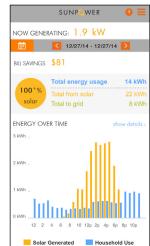

#### 1. ENERGY OVER TIME

Yellow bars (solar generated) on the graph display how much energy your system is producing and blue bars (household use) display how much energy your home is using for the selected time setting.

#### 2. ENERGY MIX

Summary (click **back to summary**)

- Solar (%): yellow
- Credit (kWh): green
- Details (click **view details**)
- Color Constant (I/W/b)
- Solar Generated (kWh): yellow
- Energy Used (kWh): blue
- Solar to Grid (kWh): green
- Energy from Grid (kWh): red

#### 2. Energy Mix

The energy mix above your graph shows the energy you are producing, consuming, and sending or receiving from the grid in kWh. The percentage of total, current solar energy is displayed on the left.

- Total energy usage (blue)
- Total from solar (yellow)
- Total from grid (red)
- Total to grid (green)