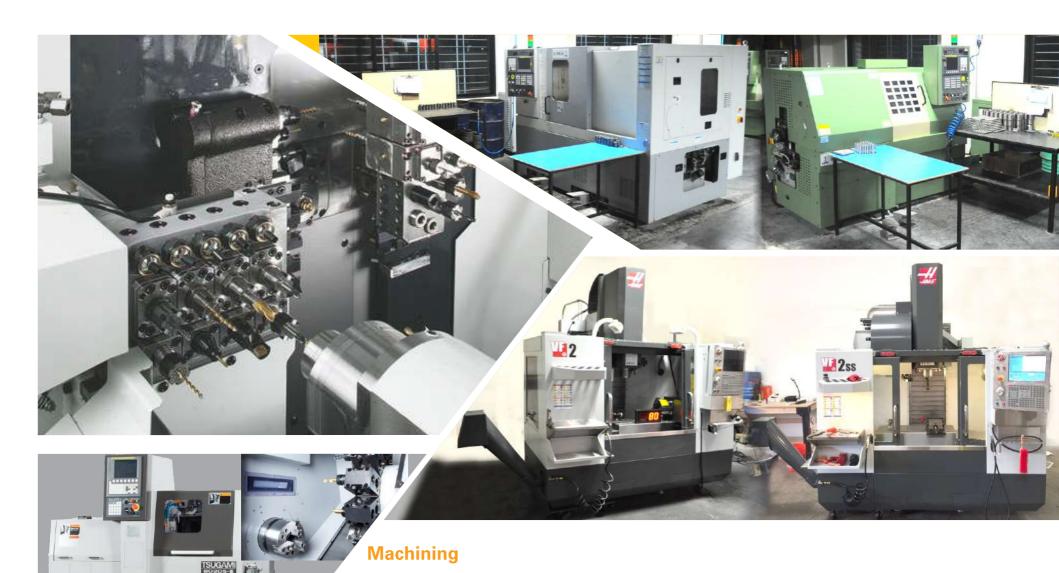

Everything from A Single Source.

- ▶ VMC milling through to 5-axis milling
- CNC turning with C and Y axis
- Surface / Cylindrical / Centreless Grinding
- Wire-cut EDM and Sinker EDM
- ▶ Tig and MIG welding as well as welded stainless steel constructions
- Sheet metel technology: Laser components, pressing, folding, construction in stainless steel
- ▶ All commonly used hardening processes
- Surface processing
- Module assembly
- ▶ Generation of records using measurement machines

Optimal product quality and finish is ensured in the machining section which is equipped with state-of-the-art machinery. It comprises CNC Turning Centers from Tsugami Japan and LMW India, VMC machines from HAAS USA and BFW india, along with other Special Purpose machines.