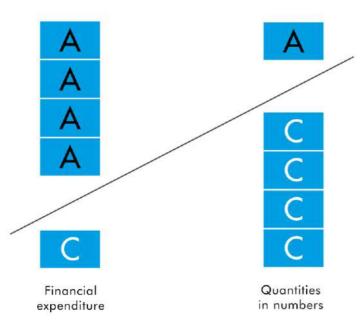

## 20% of your components take up most of your effort.

Despite the low purchase volume for a large number of C parts, the effort involved in procurement is very high. Especially in economically strong times with high demands the handling of repeat orders as well as the coordination of these articles can hardly be managed.