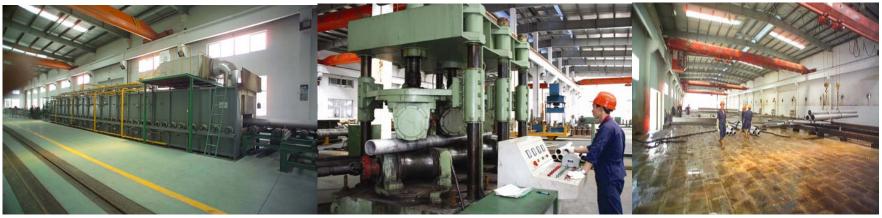

O.D: 6~762mm W.T: 0.5~50mm Max. Cut Length: 18000mm

**Factory Inside** 

**Raw Material Inspection** 

**Cold Drawn** 

**Cold Rolling** 

Hydro Pressure Cold Drawn

**Heat Treatment** 

**Natural Gas Stabilization Heat Treatment Furnace** 

Straightening

**Pickling** 

Ultrasonic Test Hydro Pressure Test Eddy current test Clean Warehouse

Pipe Inner Surface Stocked pipe Heavy Wall Hollow Small Tube